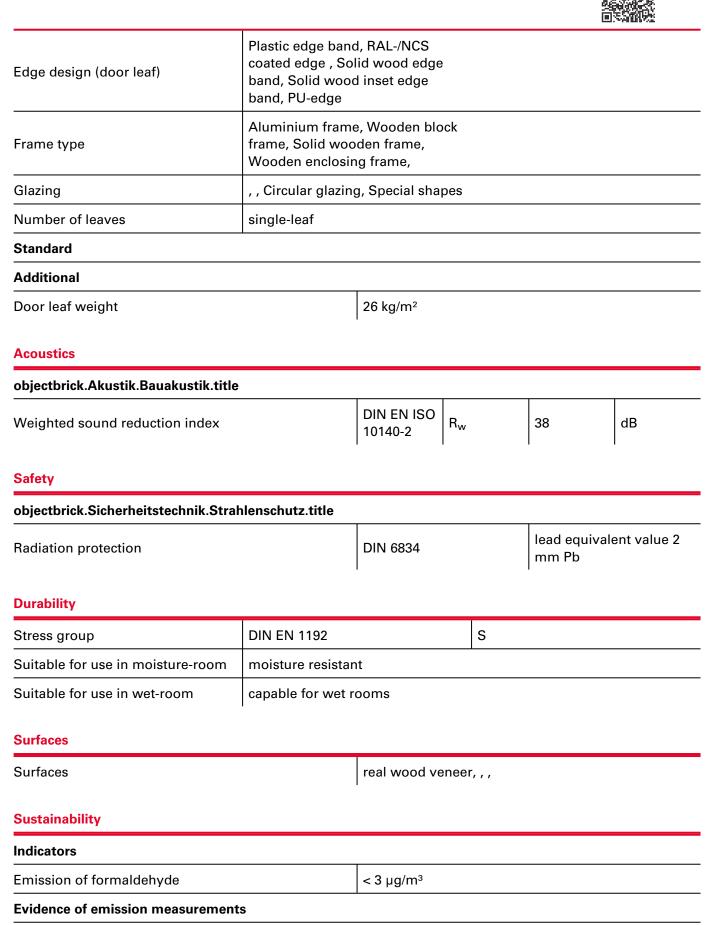

#### **Dimensions**

| Door leaf thickness    | approx. 41 mm  | mm |
|------------------------|----------------|----|
| Width                  | 500 - 1 250 mm |    |
| Height                 | 625 - 2 500 mm |    |
| Height incl. Top panel | 3 500 mm       |    |

### **Technical Details**

| Climate class        | DIN EN 12219                                       | 2 |
|----------------------|----------------------------------------------------|---|
| Installation options | Drywall, Lindner partition<br>systems, Solid walls |   |