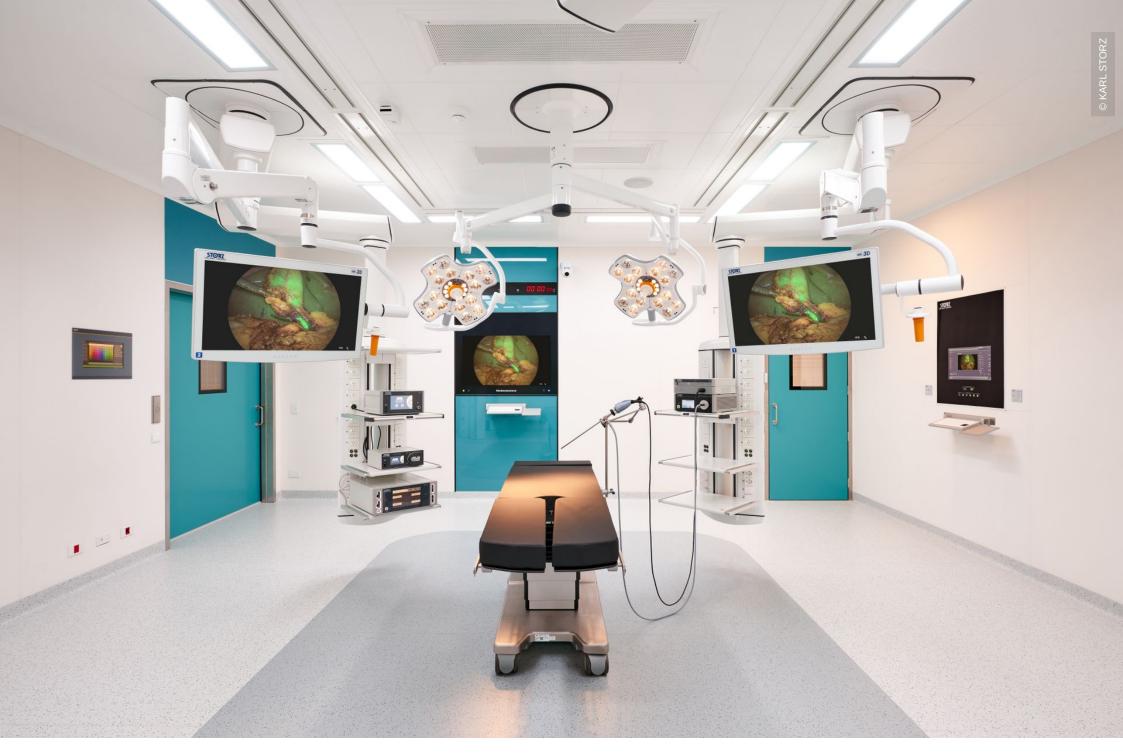

## **Project Description**

Alemán Hospital is a privately run hospital located in Argentina's capital Buenos Aires with 200 beds and approximately 20,000 patients annually. The recognized teaching hospital specializes in oncology and highly complex operations. For this purpose, it is very important to the operators to keep the hospital technically up to date and to comply with the standards of the International Joint Commission for accredited hospitals of excellence. This has resulted in an extension with a state-of-the-art surgical department with ten new operating theaters.

Together with KARL STORZ, Lindner Reinraumtechnik was responsible for the expansion of the new operating rooms. KARL STORZ was responsible for the endoscopic equipment as well as the equipment with high-resolution monitors in the ORs and also took over the entire project management. They chose Lindner Reinraumtechnik as their partner for the fit-out with cleanroom and hygiene-compliant ceilings, including lights, partitions and doors. In addition to standard designs, Lindner also developed and installed project-specific special solutions such as glass partitions with digital printing and partition shells made of Kerrock material.

The touch panels, which indicate the procedure taking place in the respective OR, were supplied by Bender, in cooperation with Lindner.