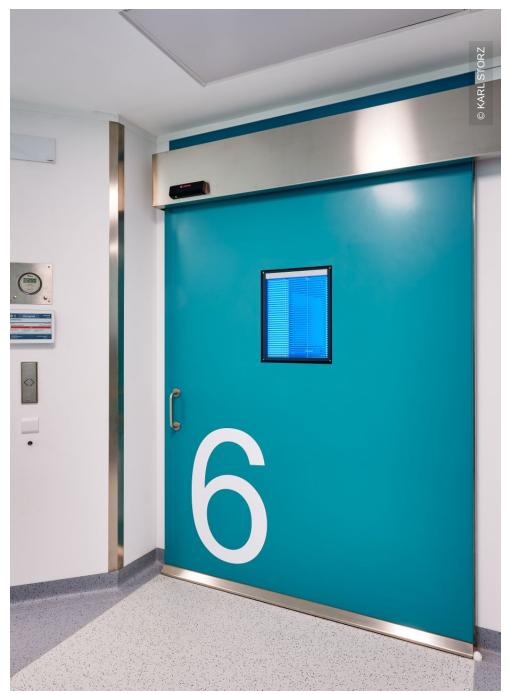

Together with KARL STORZ, Lindner Reinraumtechnik was responsible for the expansion of the new operating rooms. KARL STORZ was responsible for the endoscopic equipment as well as the equipment with high-resolution monitors in the ORs and also took over the entire project management. They chose Lindner Reinraumtechnik as their partner for the fit-out with cleanroom and hygiene-compliant ceilings, including lights, partitions and doors. In addition to standard designs, Lindner also developed and installed project-specific special solutions such as glass partitions with digital printing and partition shells made of Kerrock material.

The touch panels, which indicate the procedure taking place in the respective OR, were supplied by Bender, in cooperation with Lindner.