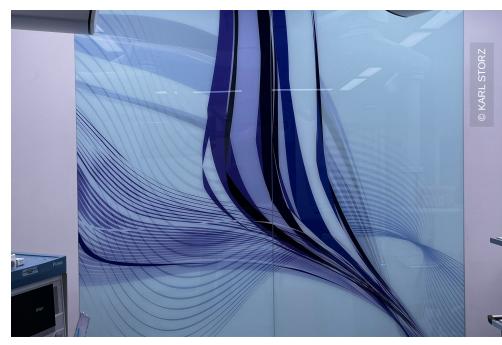

Together with KARL STORZ, Lindner Reinraumtechnik was responsible for the expansion of the new operating rooms. KARL STORZ was responsible for the endoscopic equipment as well as the equipment with high-resolution monitors in the ORs and also took over the entire project management. They chose Lindner Reinraumtechnik as their partner for the fit-out with cleanroom and hygiene-compliant ceilings, including lights, partitions and doors. In addition to standard designs, Lindner also developed and installed project-specific special solutions such as glass partitions with digital printing and partition shells made of Kerrock material.