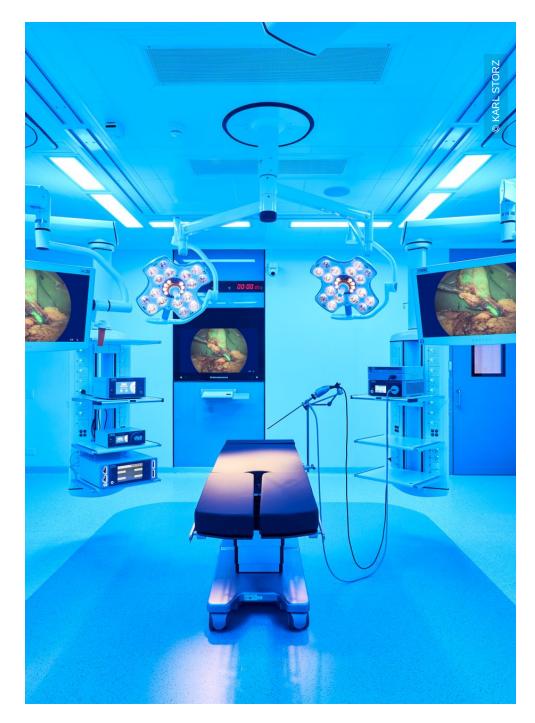

## **Project Description**

Alemán Hospital is a privately run hospital located in Argentina's capital Buenos Aires with 200 beds and approximately 20,000 patients annually. The recognized teaching hospital specializes in oncology and highly complex operations. For this purpose, it is very important to the operators to keep the hospital technically up to date and to comply with the standards of the International Joint Commission for accredited hospitals of excellence. This has resulted in an extension with a state-of-the-art surgical department with ten new operating theaters.

Together with KARL STORZ, Lindner Reinraumtechnik was responsible for the expansion of the new operating rooms. KARL STORZ was responsible for the endoscopic equipment as well as the equipment with high-resolution monitors in the ORs and also took over the entire project management. They chose Lindner Reinraumtechnik as their partner for the fit-out with cleanroom and hygiene-compliant ceilings, including lights, partitions and doors. In addition to standard designs, Lindner also developed and installed project-specific special solutions such as glass partitions with digital printing and partition shells made of Kerrock material.