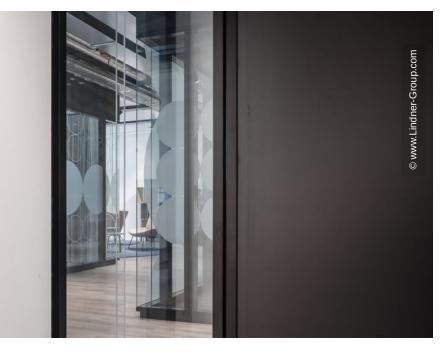

The Lindner Group was involved in the fit-out of the project and added some architectural highlights to the interior: The Lindner Life Stereo 125 partition system was designed with a black frame and all-glass corners. The latter brought some challenges in terms of transport and assembly – but the professional delivery was worthwhile and led to a modern, exceptional result. The Lindner Logic 100 Timber partition acts as a warm contrast to the elegant glass partitions. Matching double-leaf door systems from Lindner complemented the interior fit-out.