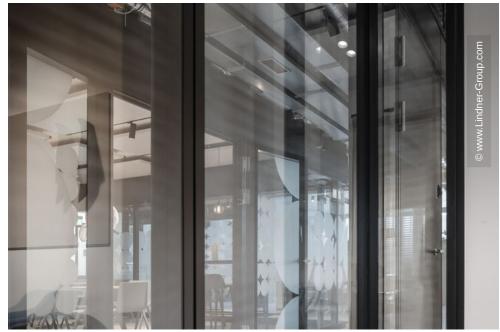

The Lindner Group was involved in the fit-out of the project and added some architectural highlights to the interior: The Lindner Life Stereo 125 partition system was designed with a black frame and all-glass corners. The latter brought some challenges in terms of transport and assembly – but the professional delivery was worthwhile and led to a modern, exceptional result. The Lindner Logic 100 Timber partition acts as a warm contrast to the elegant glass partitions. Matching double-leaf door systems from Lindner complemented the interior fit-out.