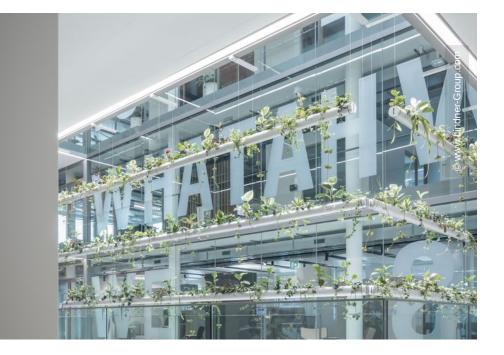

The Lindner Group was involved in the fit-out of the project and added some architectural highlights to the interior: The Lindner Life Stereo 125 partition system was designed with a black frame and all-glass corners. The latter brought some challenges in terms of transport and assembly – but the professional delivery was worthwhile and led to a modern, exceptional result. The Lindner Logic 100 Timber partition acts as a warm contrast to the elegant glass partitions. Matching double-leaf door systems from Lindner complemented the interior fit-out.