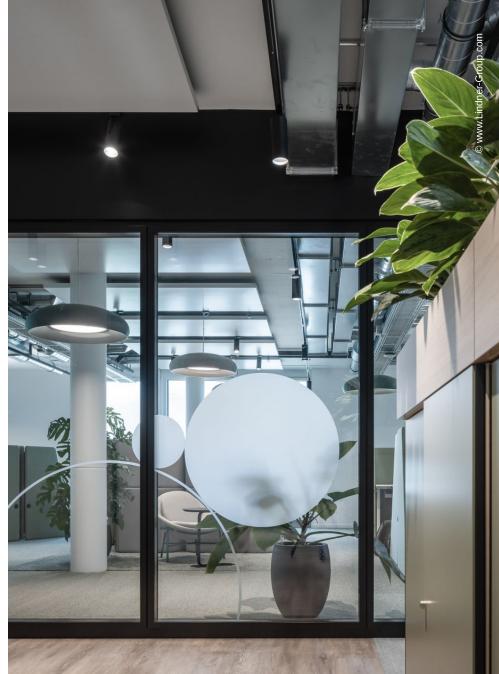

The Lindner Group was involved in the fit-out of the project and added some architectural highlights to the interior: The Lindner Life Stereo 125 partition system was designed with a black frame and all-glass corners. The latter brought some challenges in terms of transport and assembly – but the professional delivery was worthwhile and led to a modern, exceptional result. The Lindner Logic 100 Timber partition acts as a warm contrast to the elegant glass partitions. Matching double-leaf door systems from Lindner complemented the interior fit-out.