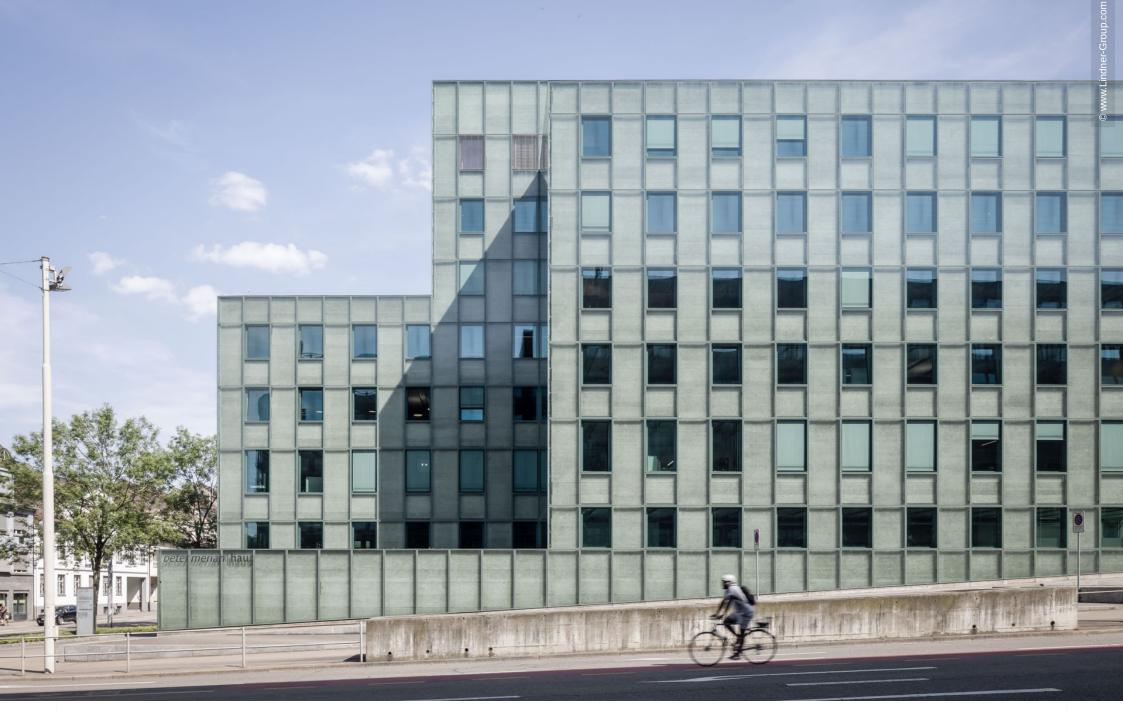

### **Project Description**

Specialty chemicals company Arxada has leased around 1,250 m<sup>2</sup> of office space on the second and third upper floor of Peter-Merian-Haus West in Basel. The excellent location directly at the railway station coupled with attractive architecture make the building from SBBMemox Innovations AG perfect for the new global headquarters of the science-based company.