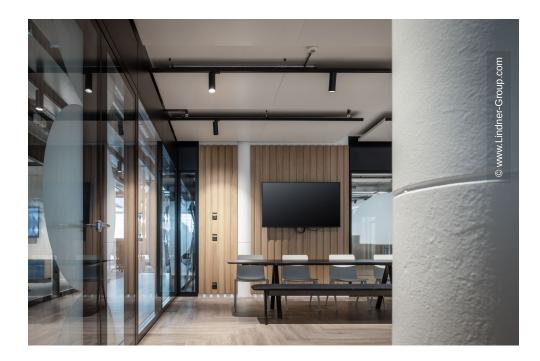

The Lindner Group was involved in the fit-out of the project and added some architectural highlights to the interior: The Lindner Life Stereo 125 partition system was designed with a black frame and all-glass corners. The latter brought some challenges in terms of transport and assembly – but the professional delivery was worthwhile and led to a modern, exceptional result. The Lindner Logic 100 Timber partition acts as a warm contrast to the elegant glass partitions. Matching double-leaf door systems from Lindner complemented the interior fit-out.