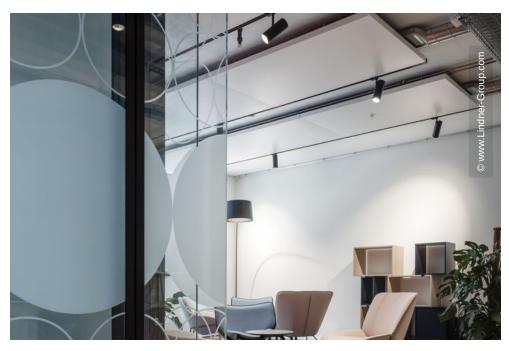

The Lindner Group was involved in the fit-out of the project and added some architectural highlights to the interior: The Lindner Life Stereo 125 partition system was designed with a black frame and all-glass corners. The latter brought some challenges in terms of transport and assembly – but the professional delivery was worthwhile and led to a modern, exceptional result. The Lindner Logic 100 Timber partition acts as a warm contrast to the elegant glass partitions. Matching double-leaf door systems from Lindner complemented the interior fit-out.