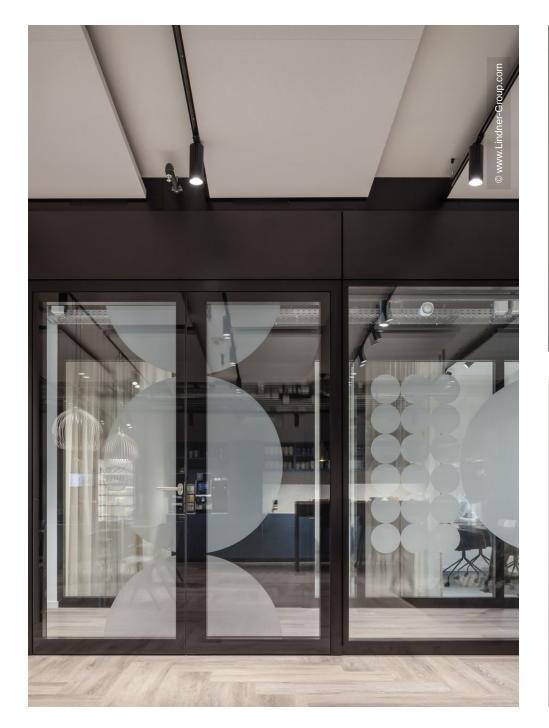

The Lindner Group was involved in the fit-out of the project and added some architectural highlights to the interior: The Lindner Life Stereo 125 partition system was designed with a black frame and all-glass corners. The latter brought some challenges in terms of transport and assembly – but the professional delivery was worthwhile and led to a modern, exceptional result. The Lindner Logic 100 Timber partition acts as a warm contrast to the elegant glass partitions. Matching double-leaf door systems from Lindner complemented the interior fit-out.