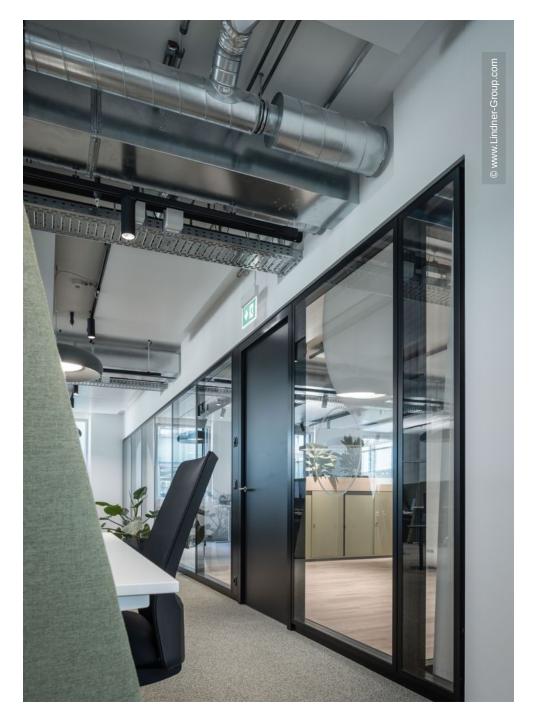

The Lindner Group was involved in the fit-out of the project and added some architectural highlights to the interior: The Lindner Life Stereo 125 partition system was designed with a black frame and all-glass corners. The latter brought some challenges in terms of transport and assembly – but the professional delivery was worthwhile and led to a modern, exceptional result. The Lindner Logic 100 Timber partition acts as a warm contrast to the elegant glass partitions. Matching double-leaf door systems from Lindner complemented the interior fit-out.