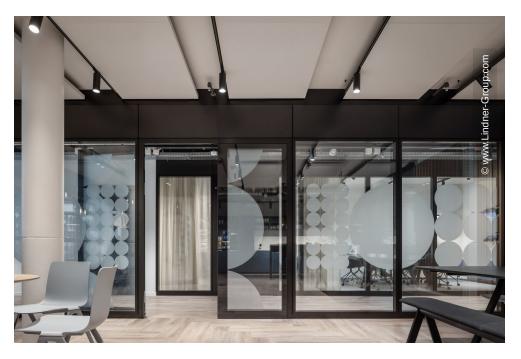

The Lindner Group was involved in the fit-out of the project and added some architectural highlights to the interior: The Lindner Life Stereo 125 partition system was designed with a black frame and all-glass corners. The latter brought some challenges in terms of transport and assembly – but the professional delivery was worthwhile and led to a modern, exceptional result. The Lindner Logic 100 Timber partition acts as a warm contrast to the elegant glass partitions. Matching double-leaf door systems from Lindner complemented the interior fit-out.