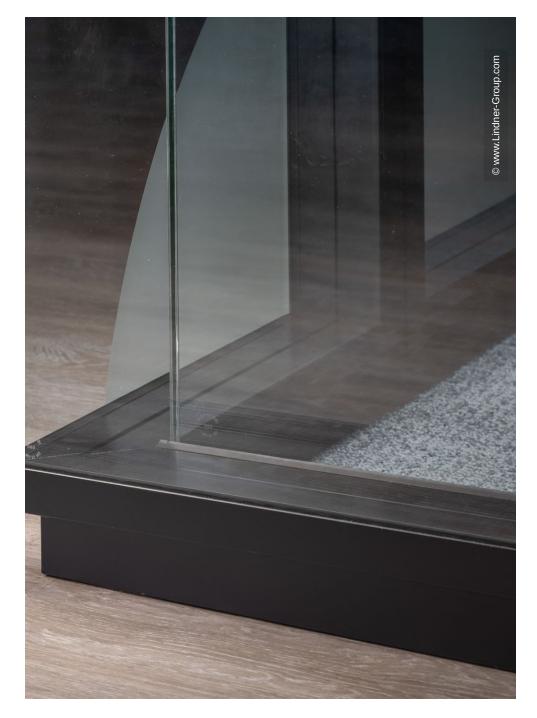

The Lindner Group was involved in the fit-out of the project and added some architectural highlights to the interior: The Lindner Life Stereo 125 partition system was designed with a black frame and all-glass corners. The latter brought some challenges in terms of transport and assembly – but the professional delivery was worthwhile and led to a modern, exceptional result. The Lindner Logic 100 Timber partition acts as a warm contrast to the elegant glass partitions. Matching double-leaf door systems from Lindner complemented the interior fit-out.