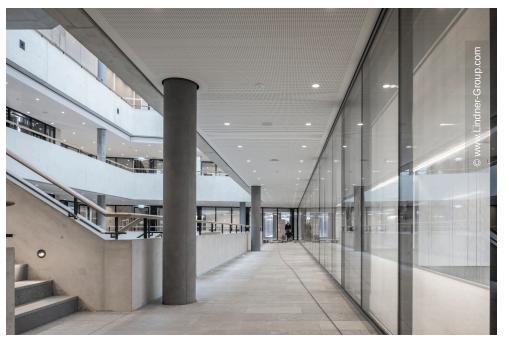

Lindner SE, with its regional office in Opfikon, was involved in the PJZ with an extensive interior fit-out of glass and wood walls, wall absorbers and door elements, and produced numerous special solutions. For example, Lindner glass partitions and aluminium-glass doors were used to create separate meeting and working areas in the otherwise open-plan offices, complemented by light wooden wall panels, matching wooden doors and acoustically effective metal wall panels. The structural highlight of the building is the two-storey internal façade facing the gymnasium, which not only meets the strict requirements for earthquake, fall and fire safety, but is also an impressive architectural detail. The oversized windows were prefabricated at the Lindner factory and then installed on site by crane.