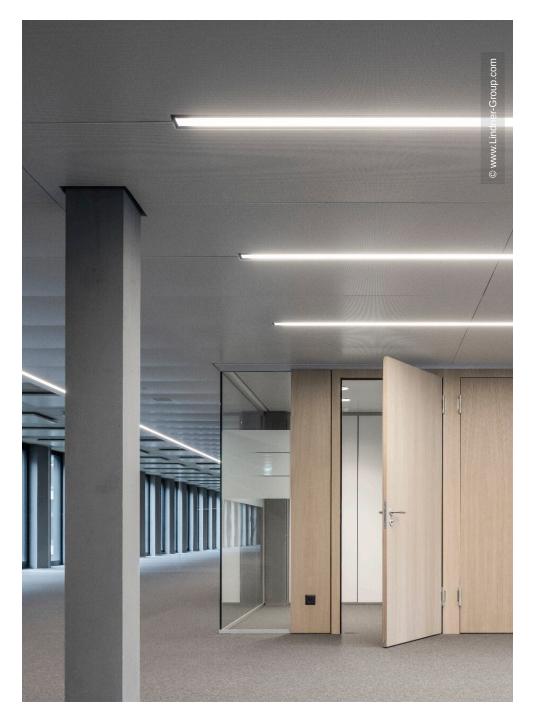

Lindner SE, with its regional office in Opfikon, was involved in the PJZ with an extensive interior fit-out of glass and wood walls, wall absorbers and door elements, and produced numerous special solutions. For example, Lindner glass partitions and aluminium-glass doors were used to create separate meeting and working areas in the otherwise open-plan offices, complemented by light wooden wall panels, matching wooden doors and acoustically effective metal wall panels. The structural highlight of the building is the two-storey internal façade facing the gymnasium, which not only meets the strict requirements for earthquake, fall and fire safety, but is also an impressive architectural detail. The oversized windows were prefabricated at the Lindner factory and then installed on site by crane.

#### Doors

Sliding wooden doors Wooden doors Glass doors Aluminium Tubular Frame Doors