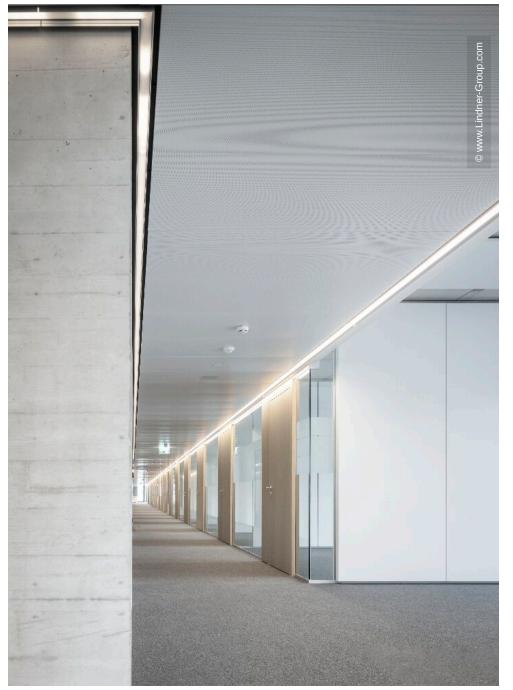

Lindner SE, with its regional office in Opfikon, was involved in the PJZ with an extensive interior fit-out of glass and wood walls, wall absorbers and door elements, and produced numerous special solutions. For example, Lindner glass partitions and aluminium-glass doors were used to create separate meeting and working areas in the otherwise open-plan offices, complemented by light wooden wall panels, matching wooden doors and acoustically effective metal wall panels. The structural highlight of the building is the two-storey internal façade facing the gymnasium, which not only meets the strict requirements for earthquake, fall and fire safety, but is also an impressive architectural detail. The oversized windows were prefabricated at the Lindner factory and then installed on site by crane.

#### Partitions

Partition Systems Glass
Lindner Life Stereo 125
Lindner Life Pure 620
Lindner Life Clear
Lindner Life Freeze 137
Partition Systems Full Panel
Lindner Logic 100 Timber
Lindner Logic 100 Metal
Wall and ceiling panels
Lindner Free Glass
Lindner Free Metal