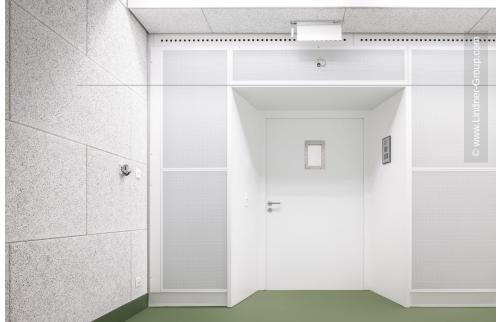

Lindner SE, with its regional office in Opfikon, was involved in the PJZ with an extensive interior fit-out of glass and wood walls, wall absorbers and door elements, and produced numerous special solutions. For example, Lindner glass partitions and aluminium-glass doors were used to create separate meeting and working areas in the otherwise open-plan offices, complemented by light wooden wall panels, matching wooden doors and acoustically effective metal wall panels. The structural highlight of the building is the two-storey internal façade facing the gymnasium, which not only meets the strict requirements for earthquake, fall and fire safety, but is also an impressive architectural detail. The oversized windows were prefabricated at the Lindner factory and then installed on site by crane.

#### Doors

Sliding wooden doors Wooden doors Glass doors Aluminium Tubular Frame Doors