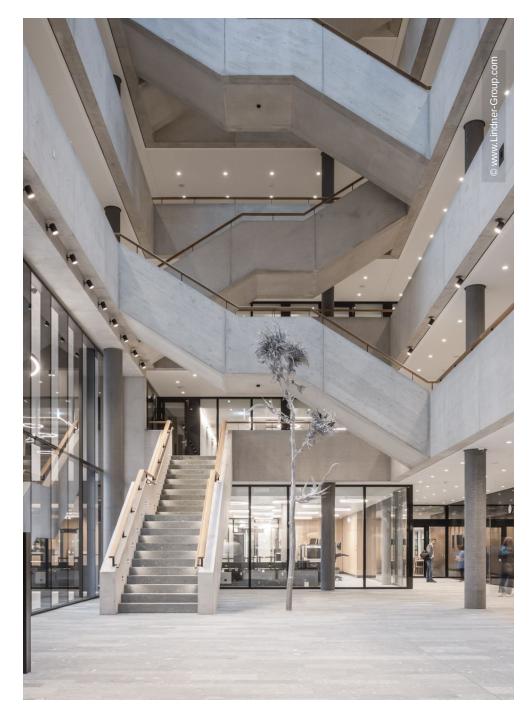

Lindner SE, with its regional office in Opfikon, was involved in the PJZ with an extensive interior fit-out of glass and wood walls, wall absorbers and door elements, and produced numerous special solutions. For example, Lindner glass partitions and aluminium-glass doors were used to create separate meeting and working areas in the otherwise open-plan offices, complemented by light wooden wall panels, matching wooden doors and acoustically effective metal wall panels. The structural highlight of the building is the two-storey internal façade facing the gymnasium, which not only meets the strict requirements for earthquake, fall and fire safety, but is also an impressive architectural detail. The oversized windows were prefabricated at the Lindner factory and then installed on site by crane.