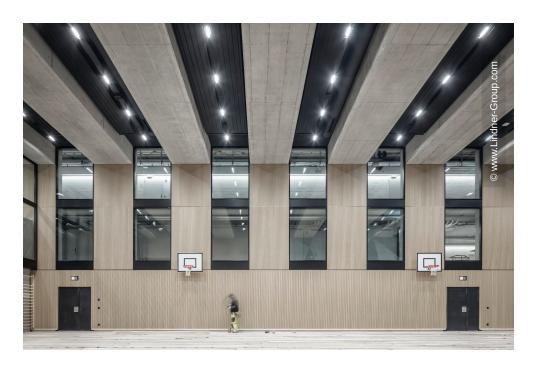

Lindner SE, with its regional office in Opfikon, was involved in the PJZ with an extensive interior fit-out of glass and wood walls, wall absorbers and door elements, and produced numerous special solutions. For example, Lindner glass partitions and aluminium-glass doors were used to create separate meeting and working areas in the otherwise open-plan offices, complemented by light wooden wall panels, matching wooden doors and acoustically effective metal wall panels. The structural highlight of the building is the two-storey internal façade facing the gymnasium, which not only meets the strict requirements for earthquake, fall and fire safety, but is also an impressive architectural detail. The oversized windows were prefabricated at the Lindner factory and then installed on site by crane.