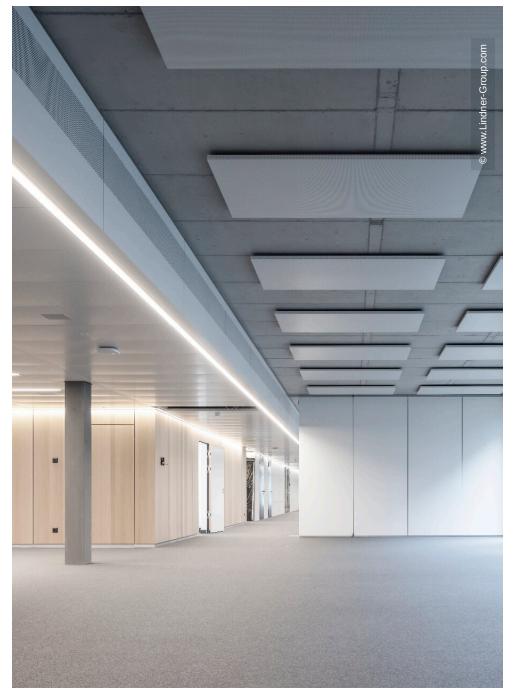

Lindner SE, with its regional office in Opfikon, was involved in the PJZ with an extensive interior fit-out of glass and wood walls, wall absorbers and door elements, and produced numerous special solutions. For example, Lindner glass partitions and aluminium-glass doors were used to create separate meeting and working areas in the otherwise open-plan offices, complemented by light wooden wall panels, matching wooden doors and acoustically effective metal wall panels. The structural highlight of the building is the two-storey internal façade facing the gymnasium, which not only meets the strict requirements for earthquake, fall and fire safety, but is also an impressive architectural detail. The oversized windows were prefabricated at the Lindner factory and then installed on site by crane.

#### Partitions

Partition Systems Glass
Lindner Life Stereo 125
Lindner Life Pure 620
Lindner Life Clear
Lindner Life Freeze 137
Partition Systems Full Panel
Lindner Logic 100 Timber
Lindner Logic 100 Metal
Wall and ceiling panels
Lindner Free Glass
Lindner Free Metal