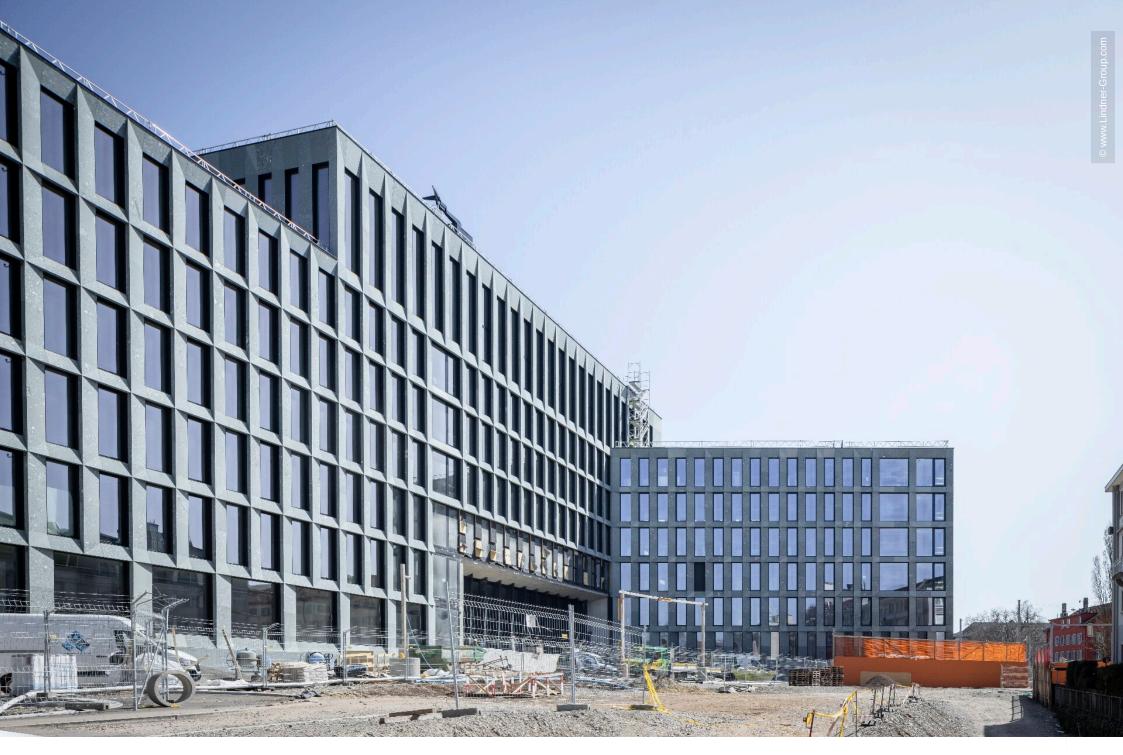

# Police and Justice Centre Zurich

Zurich, Switzerland

## **Project Description**

Exploiting synergies and working together to fight crime more effectively – that is the concept behind the new Police and Justice Centre on the site of Zurich's goods station. The six-storey building complex not only combines 30 different locations and more than 2,000 workplaces on 133,467 m² of floor space, but also brings together various police and justice institutions. On the police side, the building houses the Cantonal Police, the Forensic Institute and the Police School; on the judicial side, it houses the Public Prosecutor's Office, the 241-bed prison and the Enforcement Court. The PJZ is one of the most complex construction projects in Switzerland, not only in terms of its size, but also in terms of the different usage requirements such as offices, classrooms, laboratories, investigation and security areas.