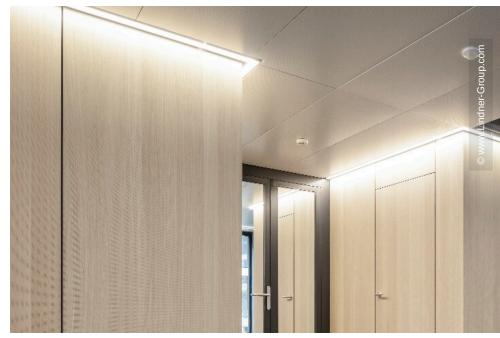

Lindner SE, with its regional office in Opfikon, was involved in the PJZ with an extensive interior fit-out of glass and wood walls, wall absorbers and door elements, and produced numerous special solutions. For example, Lindner glass partitions and aluminium-glass doors were used to create separate meeting and working areas in the otherwise open-plan offices, complemented by light wooden wall panels, matching wooden doors and acoustically effective metal wall panels. The structural highlight of the building is the two-storey internal façade facing the gymnasium, which not only meets the strict requirements for earthquake, fall and fire safety, but is also an impressive architectural detail. The oversized windows were prefabricated at the Lindner factory and then installed on site by crane.

#### Doors

Sliding wooden doors Wooden doors Glass doors Aluminium Tubular Frame Doors