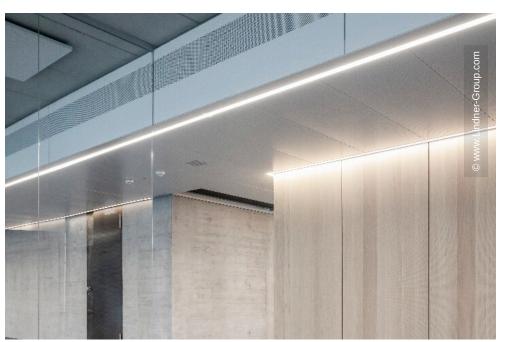

Lindner SE, with its regional office in Opfikon, was involved in the PJZ with an extensive interior fit-out of glass and wood walls, wall absorbers and door elements, and produced numerous special solutions. For example, Lindner glass partitions and aluminium-glass doors were used to create separate meeting and working areas in the otherwise open-plan offices, complemented by light wooden wall panels, matching wooden doors and acoustically effective metal wall panels. The structural highlight of the building is the two-storey internal façade facing the gymnasium, which not only meets the strict requirements for earthquake, fall and fire safety, but is also an impressive architectural detail. The oversized windows were prefabricated at the Lindner factory and then installed on site by crane.

#### Partitions

Partition Systems Glass
Lindner Life Stereo 125
Lindner Life Pure 620
Lindner Life Clear
Lindner Life Freeze 137
Partition Systems Full Panel
Lindner Logic 100 Timber
Lindner Logic 100 Metal
Wall and ceiling panels
Lindner Free Glass
Lindner Free Metal

#### Doors

Sliding wooden doors Wooden doors Glass doors Aluminium Tubular Frame Doors