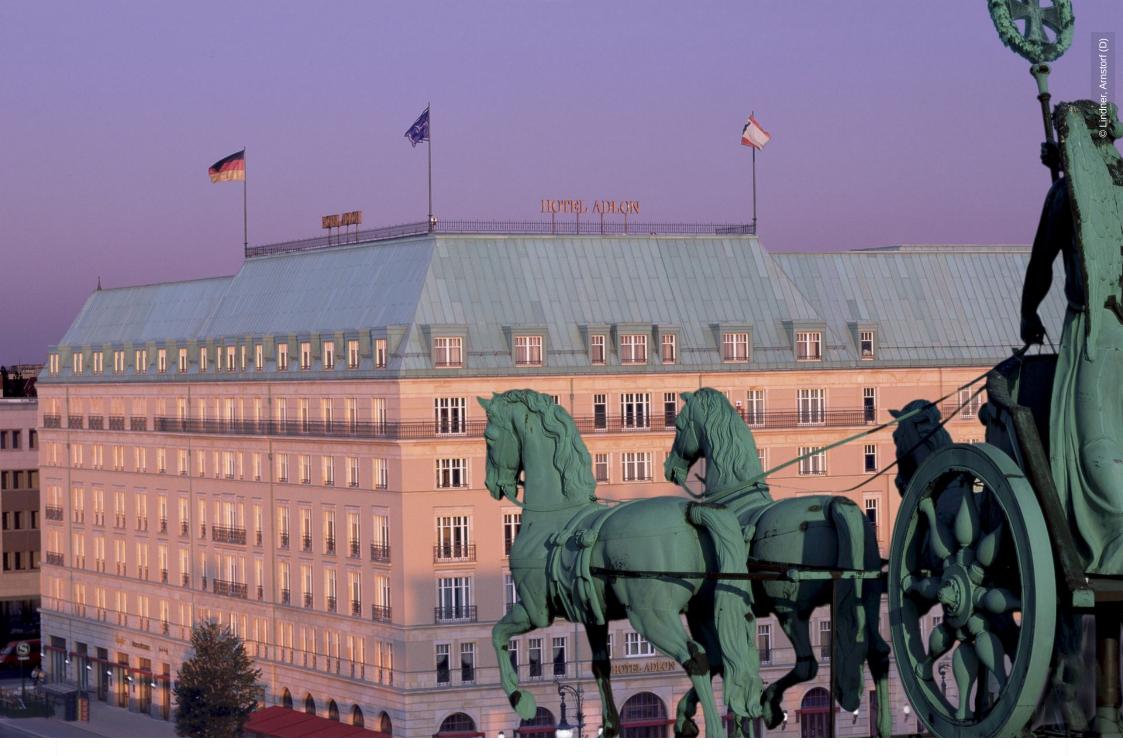

## Adlon Palais - Hotel Adlon Kempinski

Berlin, Germany

## **Project Description**

As general contractor Lindner was responsible for the interior works of the Adlon Palais. The works included dry lining, natural stone- and painting works, the production and installation of chilled ceilings, parquet-, carpet- and carpenter works and the production of the furniture.