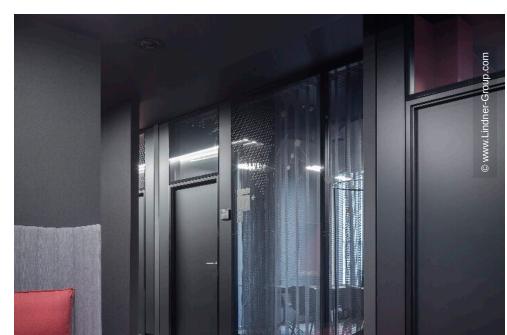

### **Project Description**

As early as 2002, Lindner was awarded the overall contract for the interior fit-out on 6 floors of the Baseler Platz office and residential complex. These were fitted with glass partitions and 3 m high special corridor door elements - cross veneered in cherry with side panels. Lindner also carried out the raised floor system. Following this order, several customised tenant fit-outs in the form of additional glass partitions, door elements and interior fit-outs were realised. In 2019, after several changes of tenants, the order for the revitalisation followed: In addition to the dismantling and conversion, this also included the new delivery of glass partitions and doors for floors 4 to 6. Black-powdered glass partitions and door systems with side panels were also supplied specifically for the main tenant "Bettzeit". Lindner also carried out all conversion work in the raised floor area. In spring 2020, another follow-up order was received for the tenant fit-out for Deutsche Bahn on floors 1 and 2.

#### **Completed Works**

• General contractor

Hollow floors Partition Systems Glass Aluminium Tubular Frame Doors

• Tenant fit-out