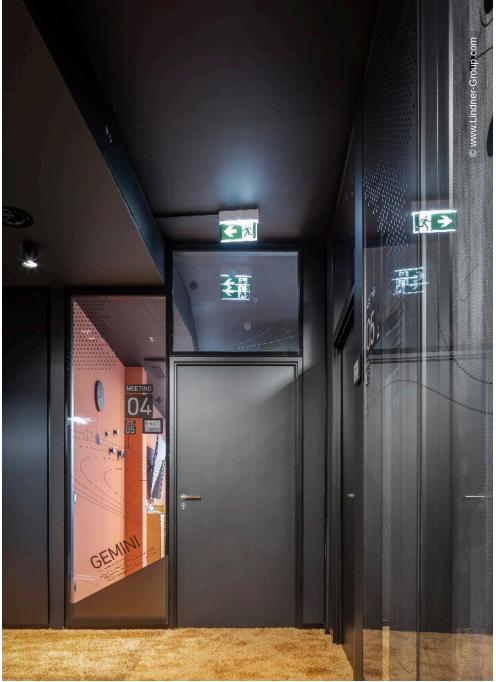

### **Project Description**

As early as 2002, Lindner was awarded the overall contract for the interior fit-out on 6 floors of the Baseler Platz office and residential complex. These were fitted with glass partitions and 3 m high special corridor door elements - cross veneered in cherry with side panels. Lindner also carried out the raised floor system. Following this order, several customised tenant fit-outs in the form of additional glass partitions, door elements and interior fit-outs were realised. In 2019, after several changes of tenants, the order for the revitalisation followed: In addition to the dismantling and conversion, this also included the new delivery of glass partitions and doors for floors 4 to 6. Black-powdered glass partitions and door systems with side panels were also supplied specifically for the main tenant "Bettzeit". Lindner also carried out all conversion work in the raised floor area. In spring 2020, another follow-up order was received for the tenant fit-out for Deutsche Bahn on floors 1 and 2.

#### **Completed Works**

• General contractor

Hollow floors Partition Systems Glass Aluminium Tubular Frame Doors

• Tenant fit-out