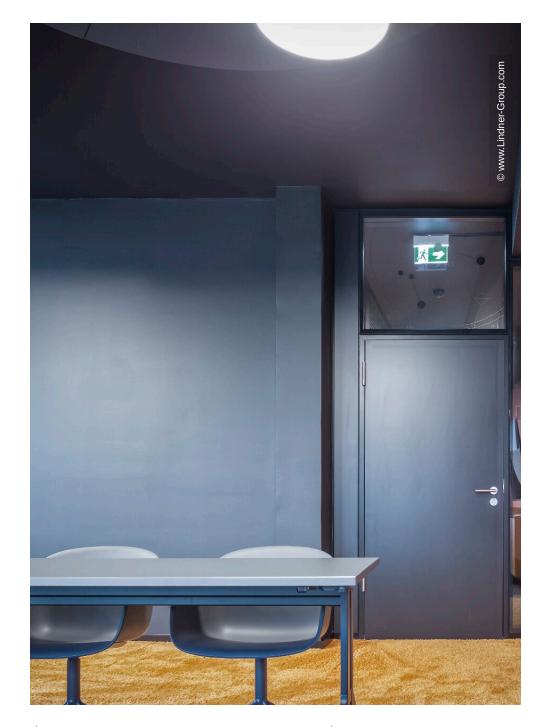

### **Project Description**

As early as 2002, Lindner was awarded the overall contract for the interior fit-out on 6 floors of the Baseler Platz office and residential complex. These were fitted with glass partitions and 3 m high special corridor door elements - cross veneered in cherry with side panels. Lindner also carried out the raised floor system. Following this order, several customised tenant fit-outs in the form of additional glass partitions, door elements and interior fit-outs were realised. In 2019, after several changes of tenants, the order for the revitalisation followed: In addition to the dismantling and conversion, this also included the new delivery of glass partitions and doors for floors 4 to 6. Black-powdered glass partitions and door systems with side panels were also supplied specifically for the main tenant "Bettzeit". Lindner also carried out all conversion work in the raised floor area. In spring 2020, another follow-up order was received for the tenant fit-out for Deutsche Bahn on floors 1 and 2.

#### **Completed Works**

• General contractor

Hollow floors Partition Systems Glass Aluminium Tubular Frame Doors

• Tenant fit-out