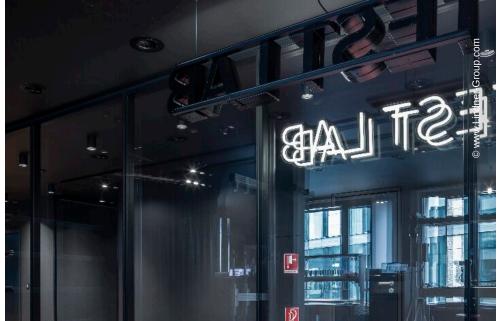

### **Project Description**

As early as 2002, Lindner was awarded the overall contract for the interior fit-out on 6 floors of the Baseler Platz office and residential complex. These were fitted with glass partitions and 3 m high special corridor door elements - cross veneered in cherry with side panels. Lindner also carried out the raised floor system. Following this order, several customised tenant fit-outs in the form of additional glass partitions, door elements and interior fit-outs were realised. In 2019, after several changes of tenants, the order for the revitalisation followed: In addition to the dismantling and conversion, this also included the new delivery of glass partitions and doors for floors 4 to 6. Black-powdered glass partitions and door systems with side panels were also supplied specifically for the main tenant "Bettzeit". Lindner also carried out all conversion work in the raised floor area. In spring 2020, another follow-up order was received for the tenant fit-out for Deutsche Bahn on floors 1 and 2.