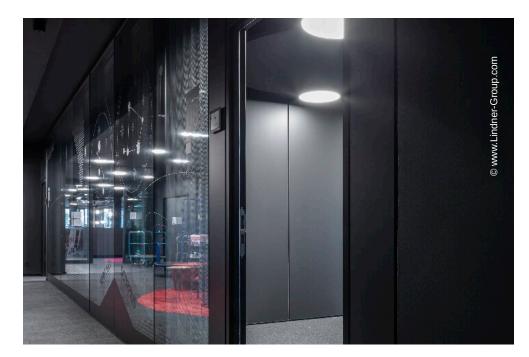

### **Project Description**

As early as 2002, Lindner was awarded the overall contract for the interior fit-out on 6 floors of the Baseler Platz office and residential complex. These were fitted with glass partitions and 3 m high special corridor door elements - cross veneered in cherry with side panels. Lindner also carried out the raised floor system. Following this order, several customised tenant fit-outs in the form of additional glass partitions, door elements and interior fit-outs were realised. In 2019, after several changes of tenants, the order for the revitalisation followed: In addition to the dismantling and conversion, this also included the new delivery of glass partitions and doors for floors 4 to 6. Black-powdered glass partitions and door systems with side panels were also supplied specifically for the main tenant "Bettzeit". Lindner also carried out all conversion work in the raised floor area. In spring 2020, another follow-up order was received for the tenant fit-out for Deutsche Bahn on floors 1 and 2.

#### **Completed Works**

• General contractor

Hollow floors Partition Systems Glass Aluminium Tubular Frame Doors

• Tenant fit-out