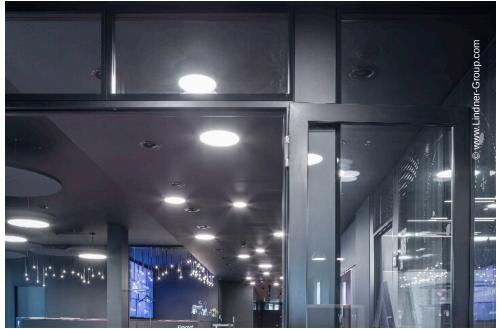

### **Project Description**

As early as 2002, Lindner was awarded the overall contract for the interior fit-out on 6 floors of the Baseler Platz office and residential complex. These were fitted with glass partitions and 3 m high special corridor door elements - cross veneered in cherry with side panels. Lindner also carried out the raised floor system. Following this order, several customised tenant fit-outs in the form of additional glass partitions, door elements and interior fit-outs were realised. In 2019, after several changes of tenants, the order for the revitalisation followed: In addition to the dismantling and conversion, this also included the new delivery of glass partitions and doors for floors 4 to 6. Black-powdered glass partitions and door systems with side panels were also supplied specifically for the main tenant "Bettzeit". Lindner also carried out all conversion work in the raised floor area. In spring 2020, another follow-up order was received for the tenant fit-out for Deutsche Bahn on floors 1 and 2.