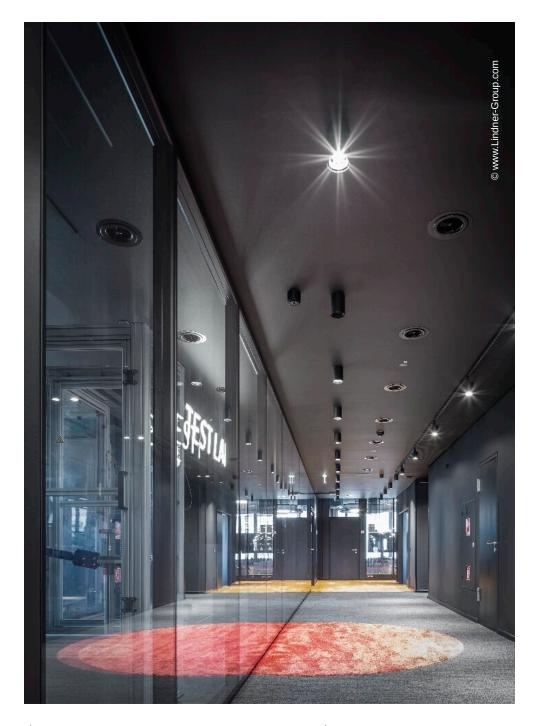

### **Project Description**

As early as 2002, Lindner was awarded the overall contract for the interior fit-out on 6 floors of the Baseler Platz office and residential complex. These were fitted with glass partitions and 3 m high special corridor door elements - cross veneered in cherry with side panels. Lindner also carried out the raised floor system. Following this order, several customised tenant fit-outs in the form of additional glass partitions, door elements and interior fit-outs were realised. In 2019, after several changes of tenants, the order for the revitalisation followed: In addition to the dismantling and conversion, this also included the new delivery of glass partitions and doors for floors 4 to 6. Black-powdered glass partitions and door systems with side panels were also supplied specifically for the main tenant "Bettzeit". Lindner also carried out all conversion work in the raised floor area. In spring 2020, another follow-up order was received for the tenant fit-out for Deutsche Bahn on floors 1 and 2.