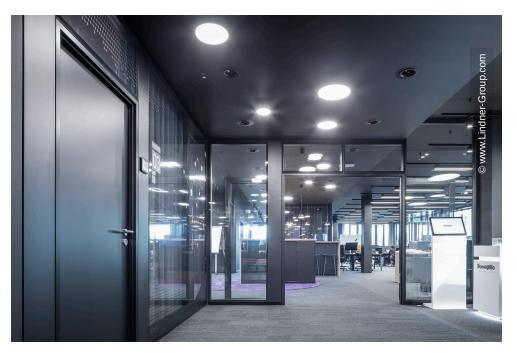

### **Project Description**

As early as 2002, Lindner was awarded the overall contract for the interior fit-out on 6 floors of the Baseler Platz office and residential complex. These were fitted with glass partitions and 3 m high special corridor door elements - cross veneered in cherry with side panels. Lindner also carried out the raised floor system. Following this order, several customised tenant fit-outs in the form of additional glass partitions, door elements and interior fit-outs were realised. In 2019, after several changes of tenants, the order for the revitalisation followed: In addition to the dismantling and conversion, this also included the new delivery of glass partitions and doors for floors 4 to 6. Black-powdered glass partitions and door systems with side panels were also supplied specifically for the main tenant "Bettzeit". Lindner also carried out all conversion work in the raised floor area. In spring 2020, another follow-up order was received for the tenant fit-out for Deutsche Bahn on floors 1 and 2.

#### **Completed Works**

• General contractor

Hollow floors Partition Systems Glass Aluminium Tubular Frame Doors

• Tenant fit-out