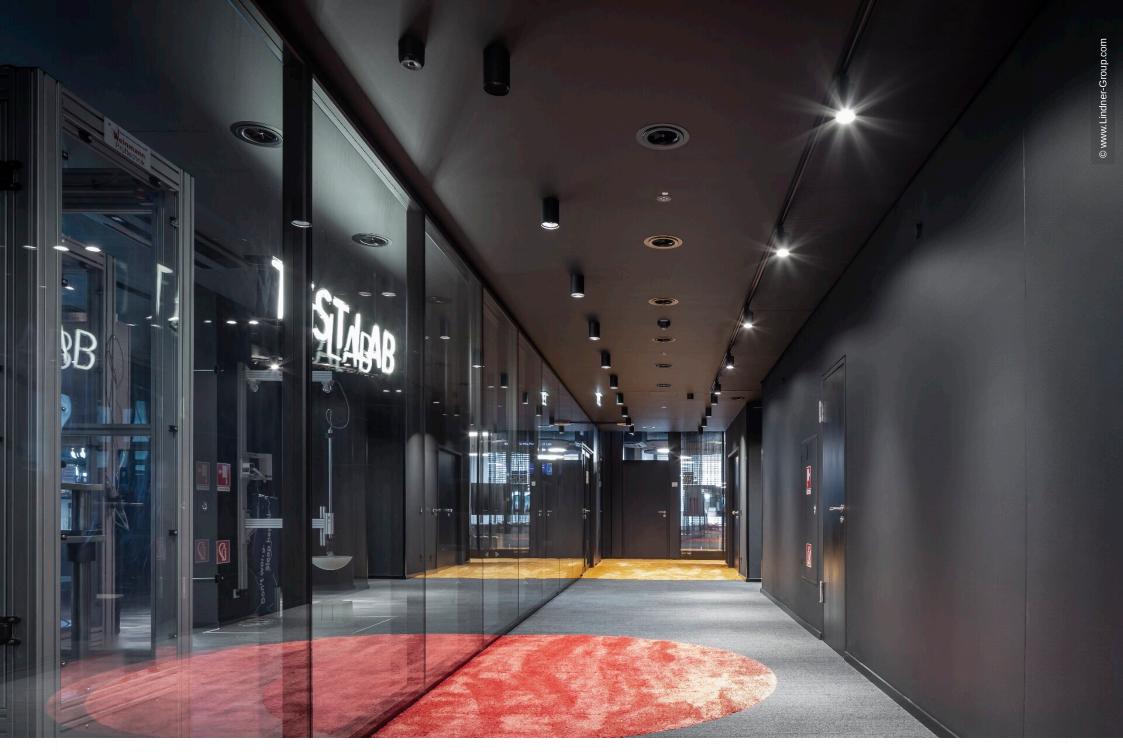

### **Project Description**

As early as 2002, Lindner was awarded the overall contract for the interior fit-out on 6 floors of the Baseler Platz office and residential complex. These were fitted with glass partitions and 3 m high special corridor door elements - cross veneered in cherry with side panels. Lindner also carried out the raised floor system. Following this order, several customised tenant fit-outs in the form of additional glass partitions, door elements and interior fit-outs were realised. In 2019, after several changes of tenants, the order for the revitalisation followed: In addition to the dismantling and conversion, this also included the new delivery of glass partitions and doors for floors 4 to 6. Black-powdered glass partitions and door systems with side panels were also supplied specifically for the main tenant "Bettzeit". Lindner also carried out all conversion work in the raised floor area. In spring 2020, another follow-up order was received for the tenant fit-out for Deutsche Bahn on floors 1 and 2.

#### **Completed Works**

• General contractor

Hollow floors Partition Systems Glass Aluminium Tubular Frame Doors

• Tenant fit-out