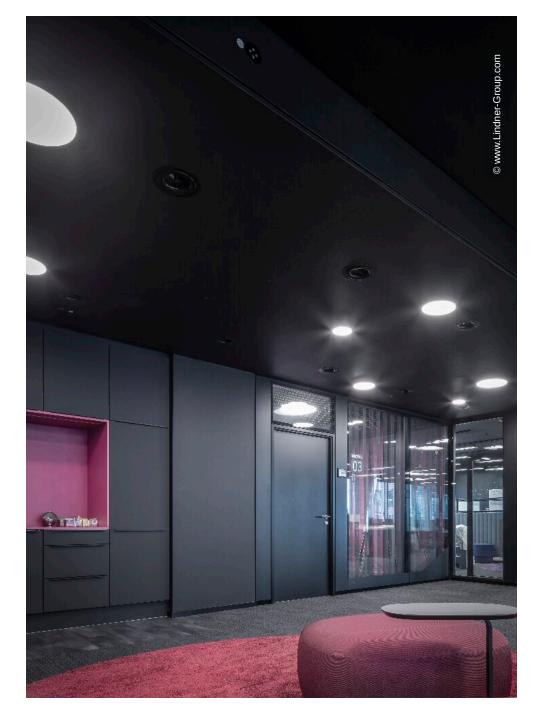

### **Project Description**

As early as 2002, Lindner was awarded the overall contract for the interior fit-out on 6 floors of the Baseler Platz office and residential complex. These were fitted with glass partitions and 3 m high special corridor door elements - cross veneered in cherry with side panels. Lindner also carried out the raised floor system. Following this order, several customised tenant fit-outs in the form of additional glass partitions, door elements and interior fit-outs were realised. In 2019, after several changes of tenants, the order for the revitalisation followed: In addition to the dismantling and conversion, this also included the new delivery of glass partitions and doors for floors 4 to 6. Black-powdered glass partitions and door systems with side panels were also supplied specifically for the main tenant "Bettzeit". Lindner also carried out all conversion work in the raised floor area. In spring 2020, another follow-up order was received for the tenant fit-out for Deutsche Bahn on floors 1 and 2.

#### **Completed Works**

• General contractor

Hollow floors Partition Systems Glass Aluminium Tubular Frame Doors

• Tenant fit-out