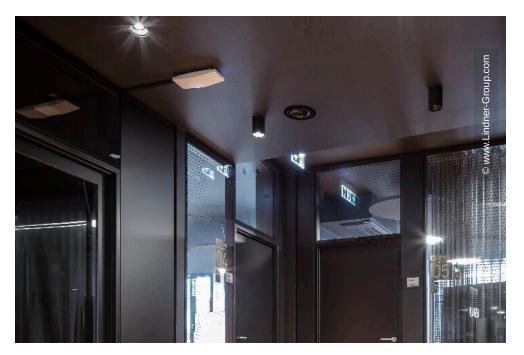

### **Project Description**

As early as 2002, Lindner was awarded the overall contract for the interior fit-out on 6 floors of the Baseler Platz office and residential complex. These were fitted with glass partitions and 3 m high special corridor door elements - cross veneered in cherry with side panels. Lindner also carried out the raised floor system. Following this order, several customised tenant fit-outs in the form of additional glass partitions, door elements and interior fit-outs were realised. In 2019, after several changes of tenants, the order for the revitalisation followed: In addition to the dismantling and conversion, this also included the new delivery of glass partitions and doors for floors 4 to 6. Black-powdered glass partitions and door systems with side panels were also supplied specifically for the main tenant "Bettzeit". Lindner also carried out all conversion work in the raised floor area. In spring 2020, another follow-up order was received for the tenant fit-out for Deutsche Bahn on floors 1 and 2.

#### **Completed Works**

• General contractor

Hollow floors Partition Systems Glass Aluminium Tubular Frame Doors

• Tenant fit-out