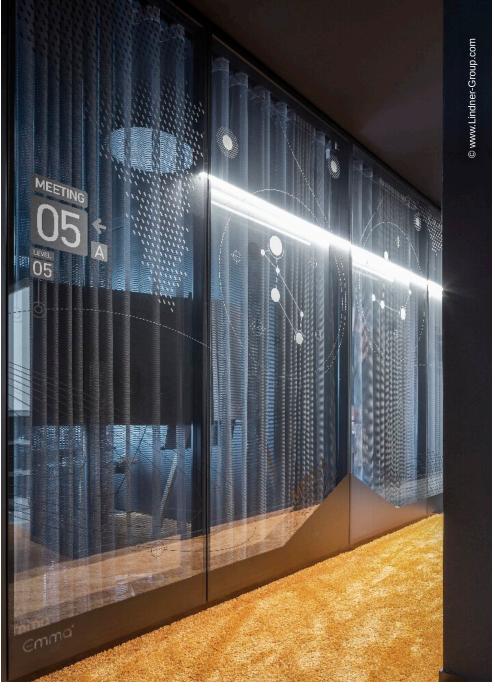

### **Project Description**

As early as 2002, Lindner was awarded the overall contract for the interior fit-out on 6 floors of the Baseler Platz office and residential complex. These were fitted with glass partitions and 3 m high special corridor door elements - cross veneered in cherry with side panels. Lindner also carried out the raised floor system. Following this order, several customised tenant fit-outs in the form of additional glass partitions, door elements and interior fit-outs were realised. In 2019, after several changes of tenants, the order for the revitalisation followed: In addition to the dismantling and conversion, this also included the new delivery of glass partitions and doors for floors 4 to 6. Black-powdered glass partitions and door systems with side panels were also supplied specifically for the main tenant "Bettzeit". Lindner also carried out all conversion work in the raised floor area. In spring 2020, another follow-up order was received for the tenant fit-out for Deutsche Bahn on floors 1 and 2.