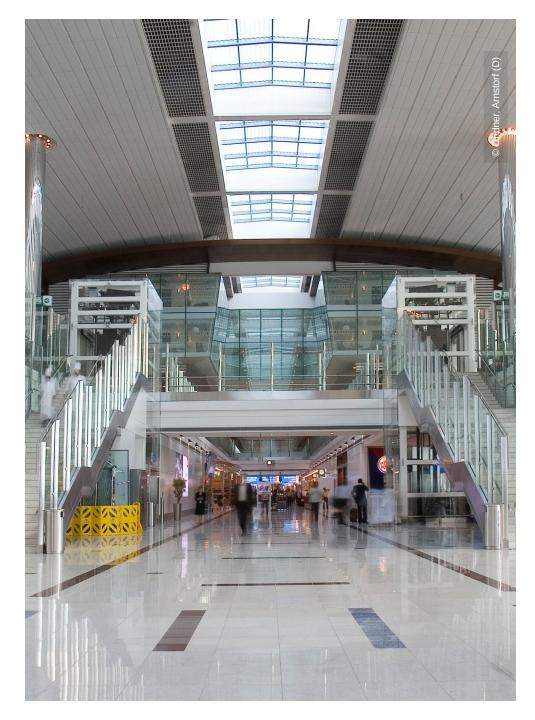

## **Project Description**

Lindner carried out custom made real wood laminated suspended ceilings and wall cladding. Curved aluminium ribs with real wood laminated aluminium panel enclosure were installed and custom made linear wood grill assembly was fitted.