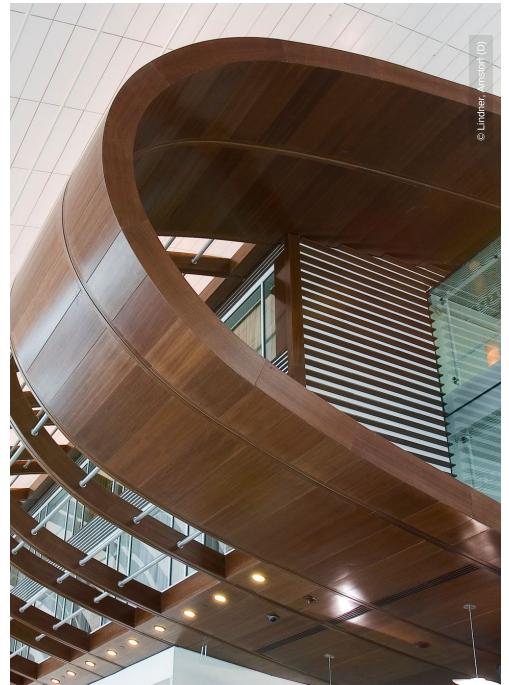

## **Project Description**

Lindner carried out custom made real wood laminated suspended ceilings and wall cladding. Curved aluminium ribs with real wood laminated aluminium panel enclosure were installed and custom made linear wood grill assembly was fitted.