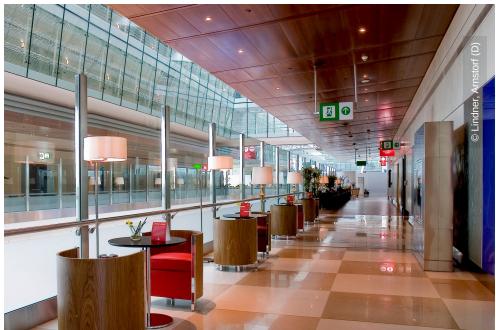

## **Project Description**

Lindner carried out custom made real wood laminated suspended ceilings and wall cladding. Curved aluminium ribs with real wood laminated aluminium panel enclosure were installed and custom made linear wood grill assembly was fitted.