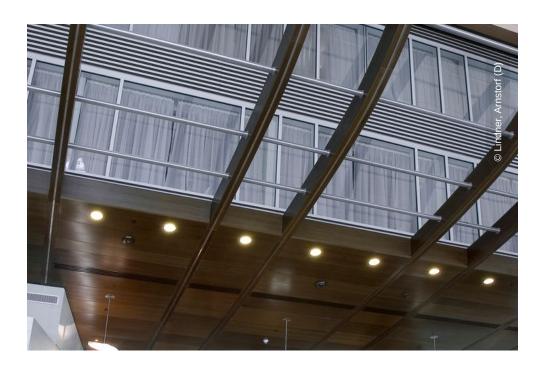

## **Project Description**

Lindner carried out custom made real wood laminated suspended ceilings and wall cladding. Curved aluminium ribs with real wood laminated aluminium panel enclosure were installed and custom made linear wood grill assembly was fitted.