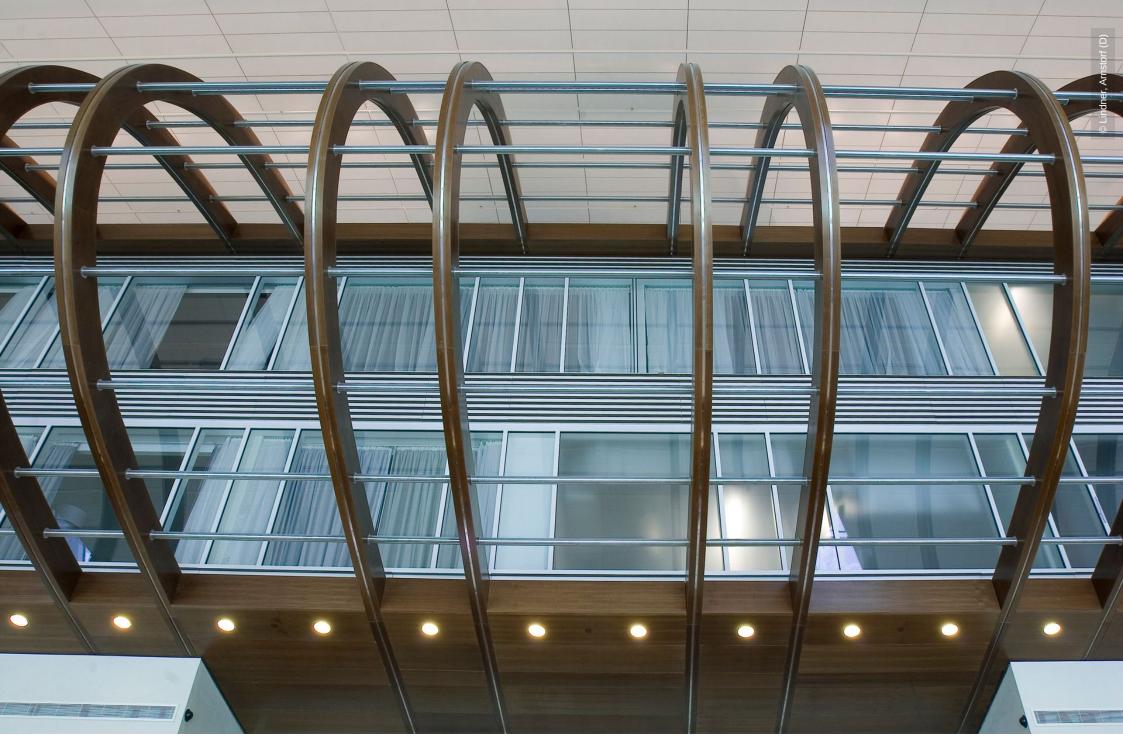

## **Project Description**

Lindner carried out custom made real wood laminated suspended ceilings and wall cladding. Curved aluminium ribs with real wood laminated aluminium panel enclosure were installed and custom made linear wood grill assembly was fitted.