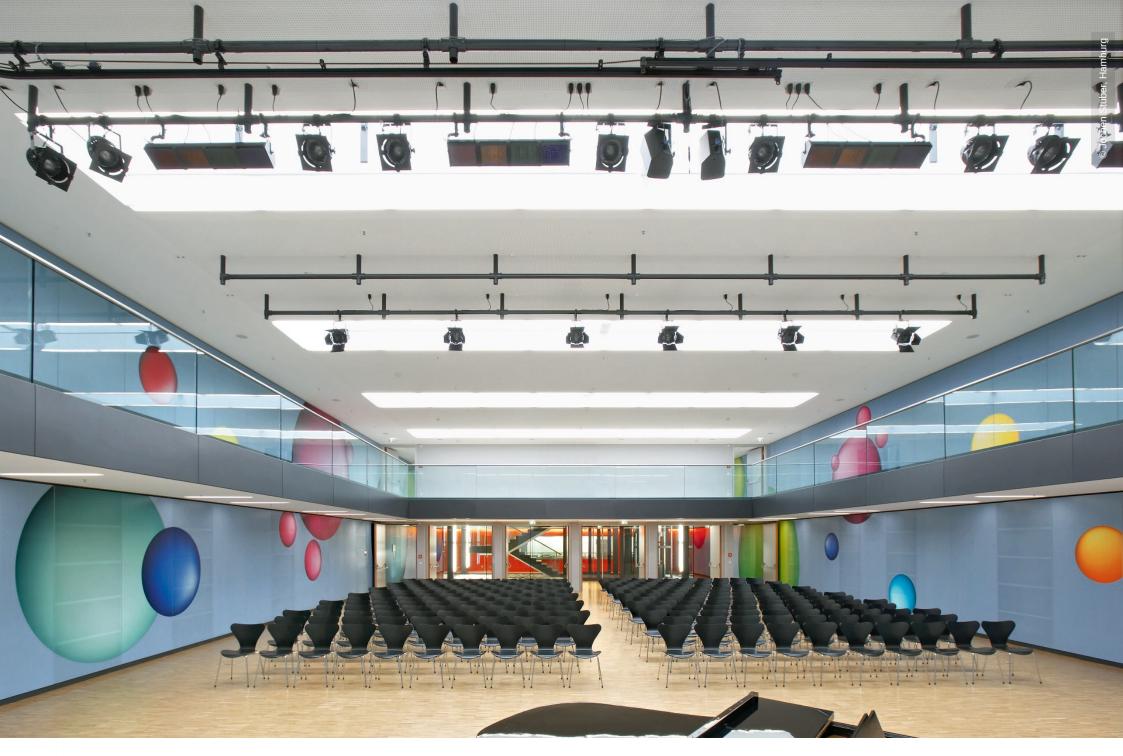

## **Project Description**

Lindner was partner for the interior fit-out of the new auditorium of the Dillmann grammar school in Stuttgart. The extension was mostly privately financed and the opening ceremony took part in 2007 after a construction period of one year.

### **Completed Works**

• Floors

Calcium sulphate panels FLOOR and more<sup>®</sup> Chipboard panels LIGNA

#### Partitions

Wall and ceiling panels Lindner Free Metal