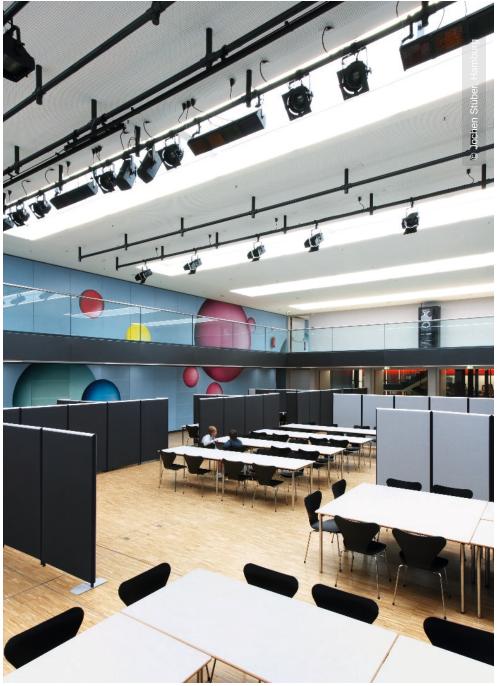

## **Project Description**

Lindner was partner for the interior fit-out of the new auditorium of the Dillmann grammar school in Stuttgart. The extension was mostly privately financed and the opening ceremony took part in 2007 after a construction period of one year.

### **Completed Works**

• Floors

Calcium sulphate panels FLOOR and more<sup>®</sup> Chipboard panels LIGNA

#### Partitions

Wall and ceiling panels Lindner Free Metal