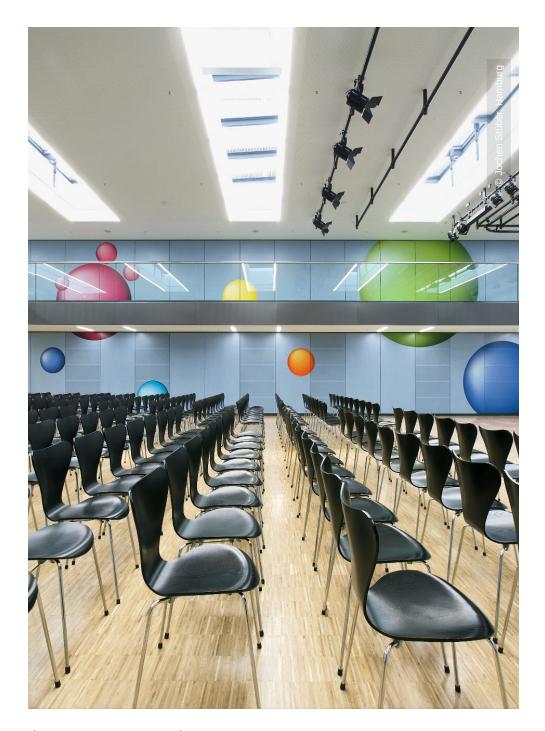

## **Project Description**

Lindner was partner for the interior fit-out of the new auditorium of the Dillmann grammar school in Stuttgart. The extension was mostly privately financed and the opening ceremony took part in 2007 after a construction period of one year.

### **Completed Works**

• Floors

Calcium sulphate panels FLOOR and more<sup>®</sup> Chipboard panels LIGNA

#### Partitions

Wall and ceiling panels Lindner Free Metal