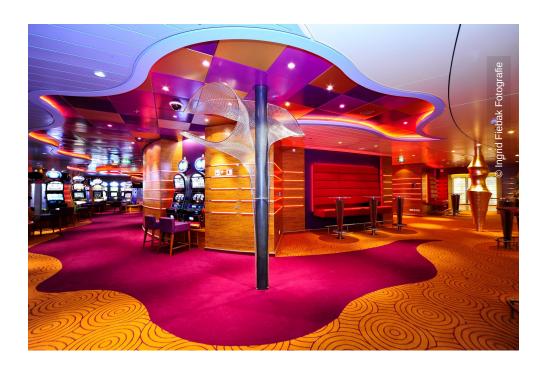

## **Project Description**

AIDA Cruises is Germany's most successful shipping company in terms of volume of sales and passenger levels. Its Sphinx Class counts seven cruise liners. The bar area consists of the Star Bar, Lounge, Casino, and Photoshop. MEYER WERFT entrusted the entire turnkey interior fitting on board of AIDAluna, AIDAblu, AIDAsol, AIDAmar, and AIDAstella to Lindner's professional competence and reliability.