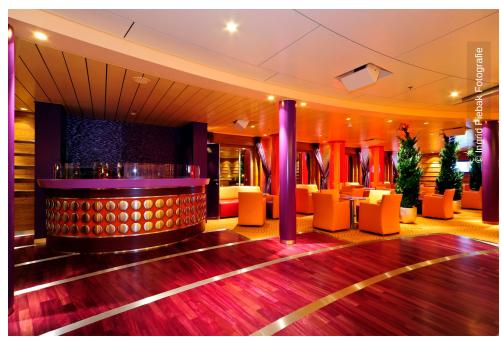

## **Project Description**

AIDA Cruises is Germany's most successful shipping company in terms of volume of sales and passenger levels. Its Sphinx Class counts seven cruise liners. The bar area consists of the Star Bar, Lounge, Casino, and Photoshop. MEYER WERFT entrusted the entire turnkey interior fitting on board of AIDAluna, AIDAblu, AIDAsol, AIDAmar, and AIDAstella to Lindner's professional competence and reliability.