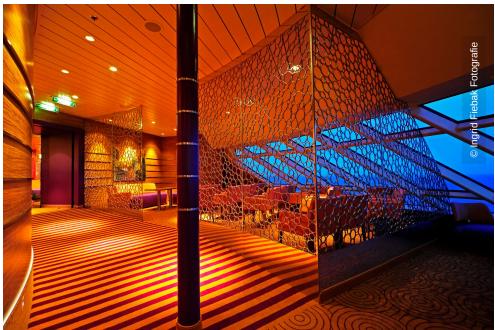

## **Project Description**

AIDA Cruises is Germany's most successful shipping company in terms of volume of sales and passenger levels. Its Sphinx Class counts seven cruise liners. The bar area consists of the Star Bar, Lounge, Casino, and Photoshop. MEYER WERFT entrusted the entire turnkey interior fitting on board of AIDAluna, AIDAblu, AIDAsol, AIDAmar, and AIDAstella to Lindner's professional competence and reliability.