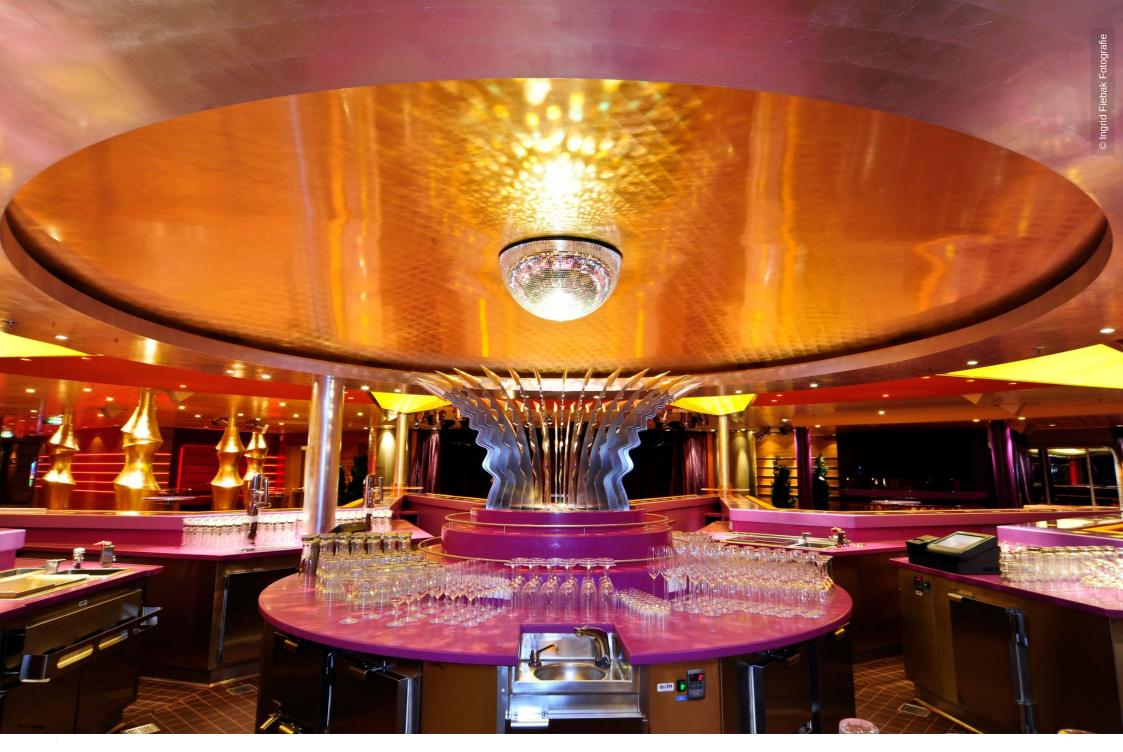

## **Project Description**

AIDA Cruises is Germany's most successful shipping company in terms of volume of sales and passenger levels. Its Sphinx Class counts seven cruise liners. The bar area consists of the Star Bar, Lounge, Casino, and Photoshop. MEYER WERFT entrusted the entire turnkey interior fitting on board of AIDAluna, AIDAblu, AIDAsol, AIDAmar, and AIDAstella to Lindner's professional competence and reliability.