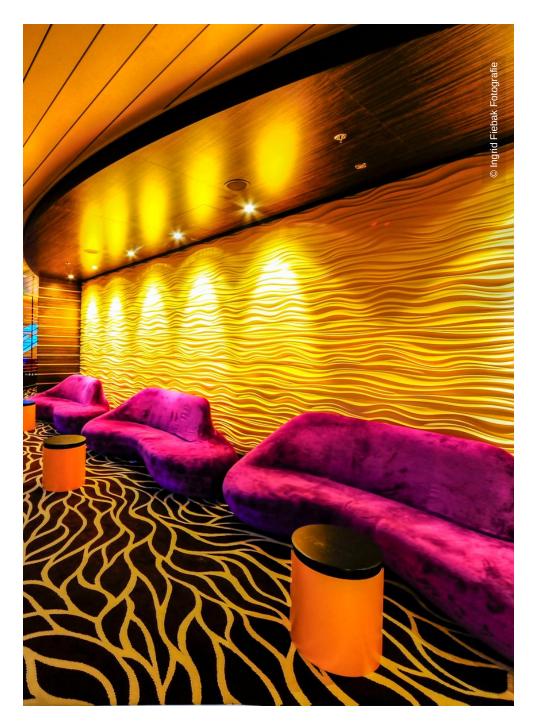

## **Project Description**

AIDA Cruises is Germany's most successful shipping company in terms of volume of sales and passenger levels. Its Sphinx Class counts seven cruise liners. The bar area consists of the Star Bar, Lounge, Casino, and Photoshop. MEYER WERFT entrusted the entire turnkey interior fitting on board of AIDAluna, AIDAblu, AIDAsol, AIDAmar, and AIDAstella to Lindner's professional competence and reliability.