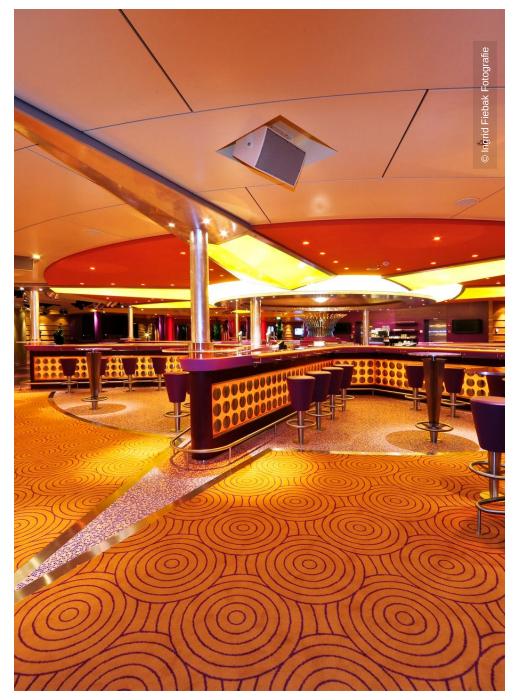

## **Project Description**

AIDA Cruises is Germany's most successful shipping company in terms of volume of sales and passenger levels. Its Sphinx Class counts seven cruise liners. The bar area consists of the Star Bar, Lounge, Casino, and Photoshop. MEYER WERFT entrusted the entire turnkey interior fitting on board of AIDAluna, AIDAblu, AIDAsol, AIDAmar, and AIDAstella to Lindner's professional competence and reliability.