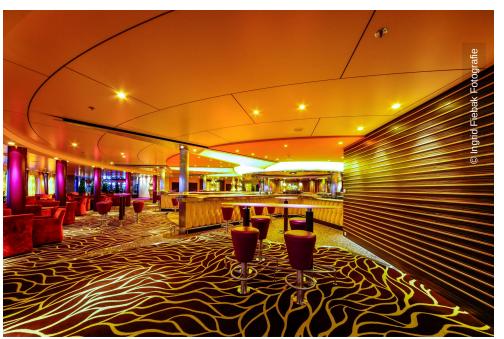

## **Project Description**

AIDA Cruises is Germany's most successful shipping company in terms of volume of sales and passenger levels. Its Sphinx Class counts seven cruise liners. The bar area consists of the Star Bar, Lounge, Casino, and Photoshop. MEYER WERFT entrusted the entire turnkey interior fitting on board of AIDAluna, AIDAblu, AIDAsol, AIDAmar, and AIDAstella to Lindner's professional competence and reliability.