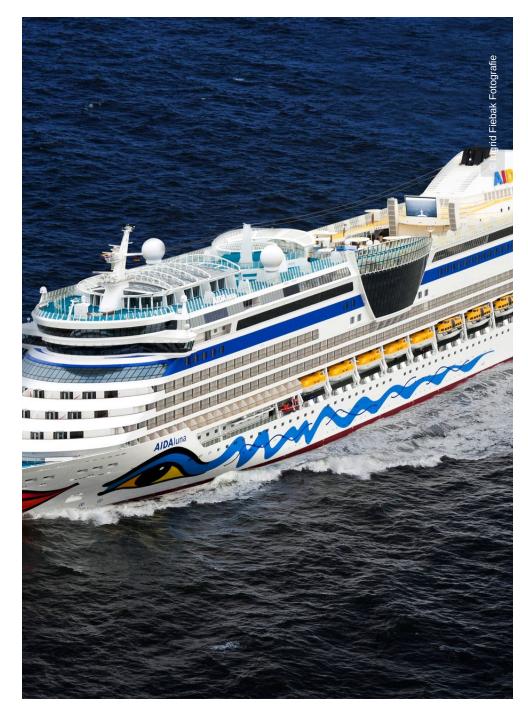

## **Project Description**

AIDA Cruises is Germany's most successful shipping company in terms of volume of sales and passenger levels. Its Sphinx Class counts seven cruise liners. The bar area consists of the Star Bar, Lounge, Casino, and Photoshop. MEYER WERFT entrusted the entire turnkey interior fitting on board of AIDAluna, AIDAblu, AIDAsol, AIDAmar, and AIDAstella to Lindner's professional competence and reliability.