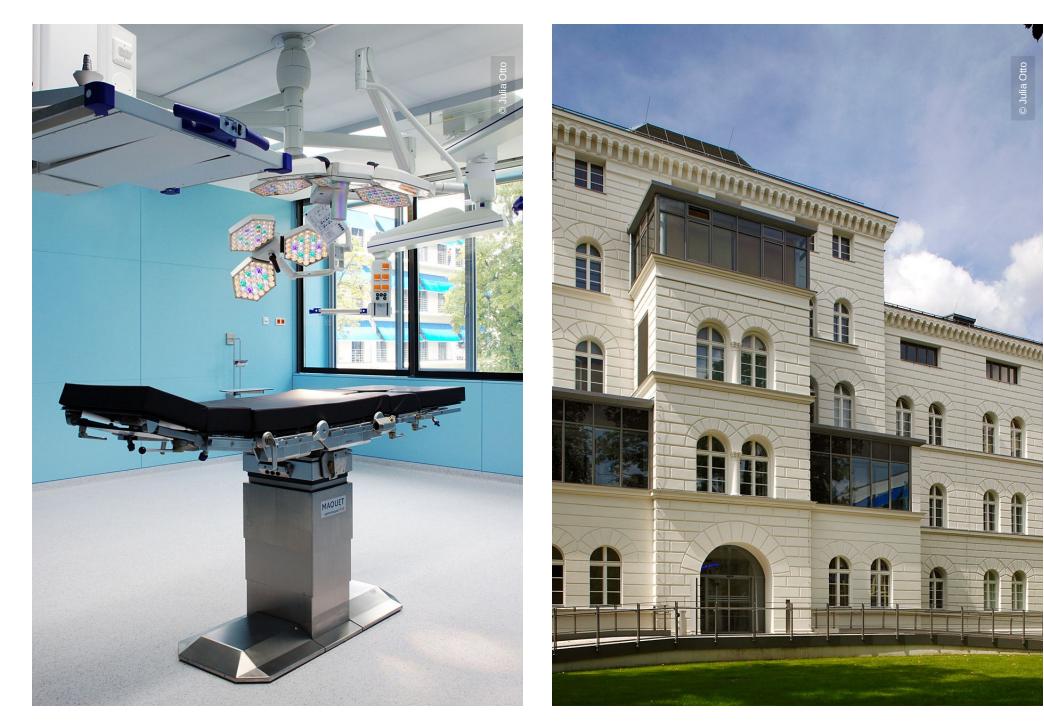

## **Project Description**

Being the academic teaching hospital of the Charité, the Military Hospital Berlin offers medical treatment to soldiers and civilians as well as members of the Federal Government and Parliament. Apart from floors and operating rooms Lindner carried out numerous customised solutions for this project.

### **Completed Works**

Clean Room

Clean Room Partitions Clean Room Doors