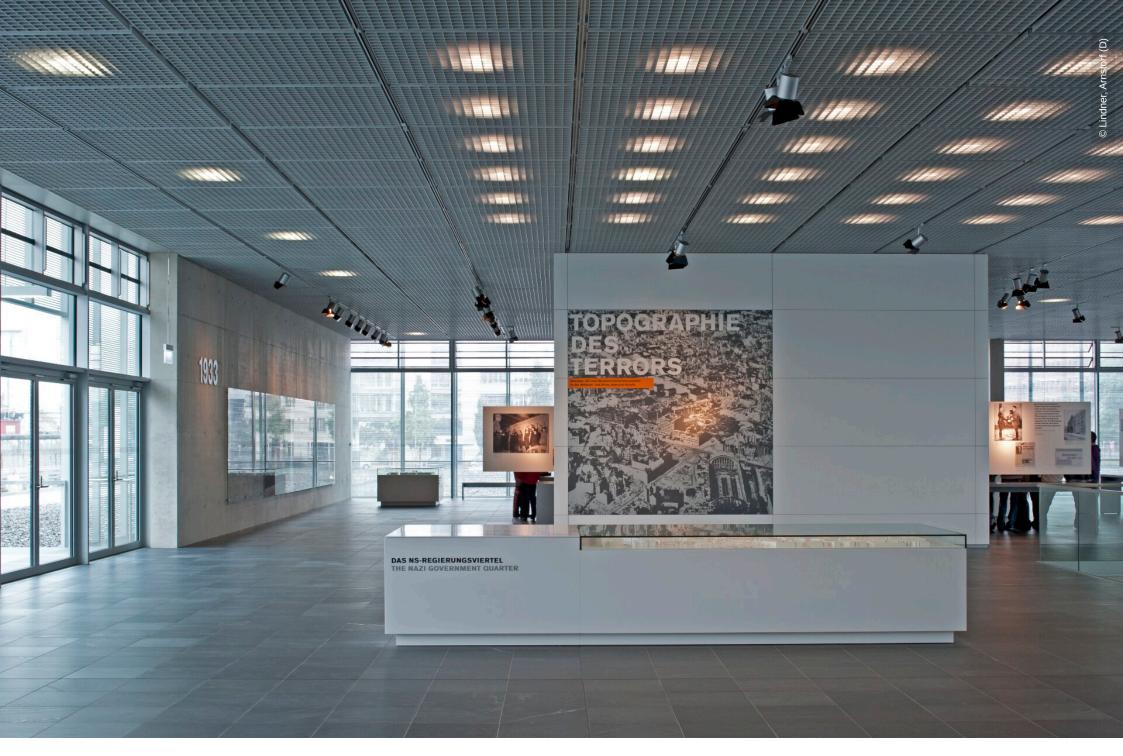

## **Project Description**

The exhibition of "Topography of Terror" focuses on the historic incidents of the National Socialism. The exhibition opened in May 2010. Lindner fitted metal ceilings and partition walls to this project.

### **Completed Works**

• Ceilings

Metal Ceilings

#### Partitions

Partition Systems Glass Doors for Partition Systems