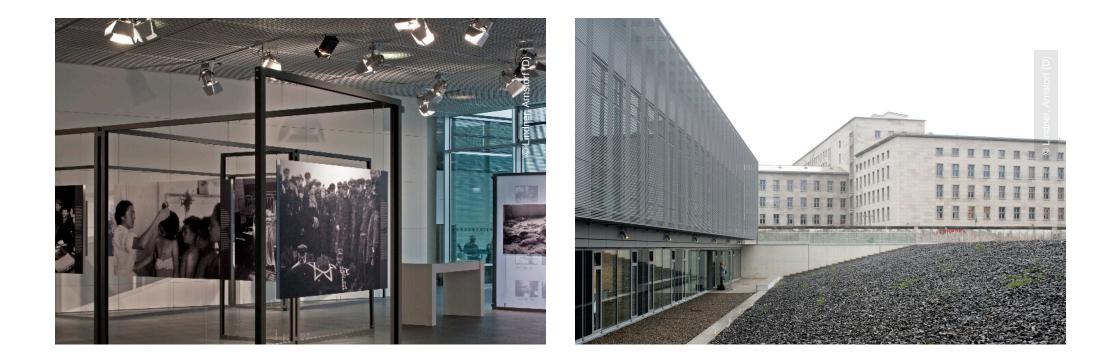

## **Project Description**

The exhibition of "Topography of Terror" focuses on the historic incidents of the National Socialism. The exhibition opened in May 2010. Lindner fitted metal ceilings and partition walls to this project.

### **Completed Works**

• Ceilings

Metal Ceilings