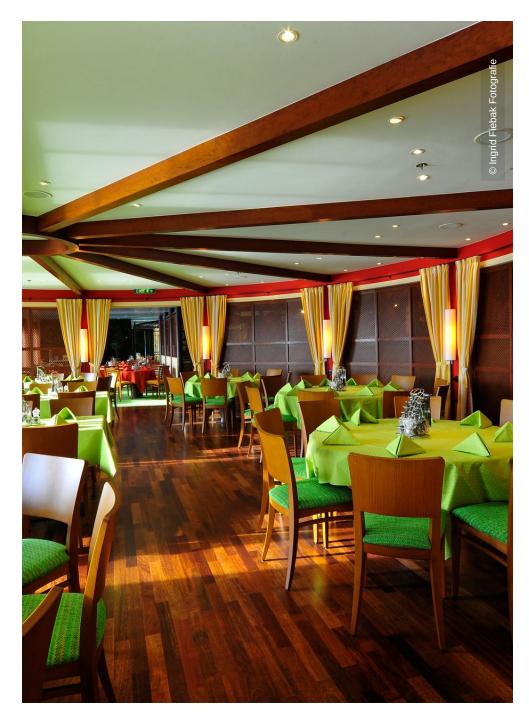

## **Project Description**

AIDA Cruises is Germany's most successful shipping company in terms of volume of sales and passenger levels. Its Sphinx Class counts seven cruise liners. MEYER WERFT entrusted the entire turnkey interior fitting of the 1.400 sqm market restaurant on board of AIDAblu, AIDAsol, AIDAmar and AIDAstella to Lindner's professional competence and reliability.