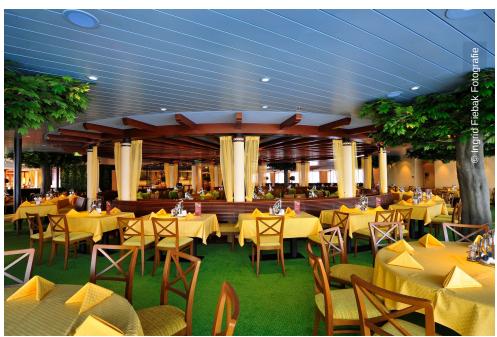

## **Project Description**

AIDA Cruises is Germany's most successful shipping company in terms of volume of sales and passenger levels. Its Sphinx Class counts seven cruise liners. MEYER WERFT entrusted the entire turnkey interior fitting of the 1.400 sqm market restaurant on board of AIDAblu, AIDAsol, AIDAmar and AIDAstella to Lindner's professional competence and reliability.