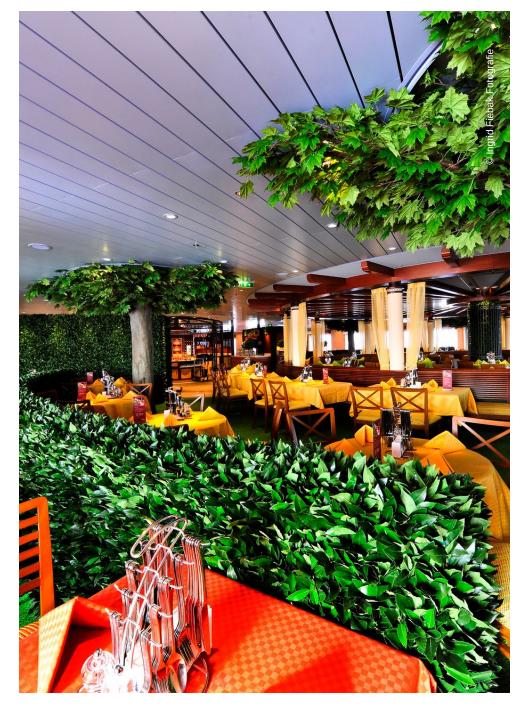

## **Project Description**

AIDA Cruises is Germany's most successful shipping company in terms of volume of sales and passenger levels. Its Sphinx Class counts seven cruise liners. MEYER WERFT entrusted the entire turnkey interior fitting of the 1.400 sqm market restaurant on board of AIDAblu, AIDAsol, AIDAmar and AIDAstella to Lindner's professional competence and reliability.