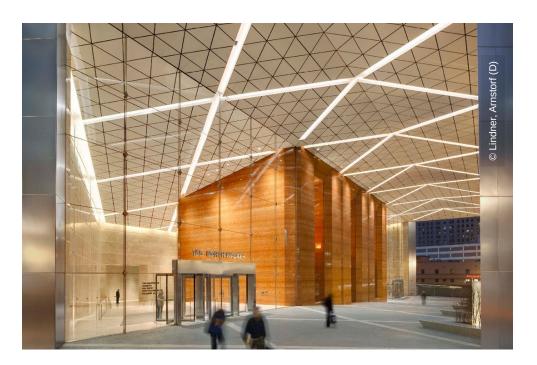

## **Project Description**

The 194 meter high skyscraper at 155 North Wacker Drive in Chicago was decorated with the certificate LEED-CS Gold by the U. S. Green Building Council. Lindner produced and fitted the indoor and outdoor ceiling in the entrance area of the building. Special modifications guarantee a high level design combined with a high functionality regarding wind loads and seismic requirements. The LEED Gold Certification attests to the extraordinary quality standard.

## **Completed Works**

Ceilings

Hook-On Ceilings