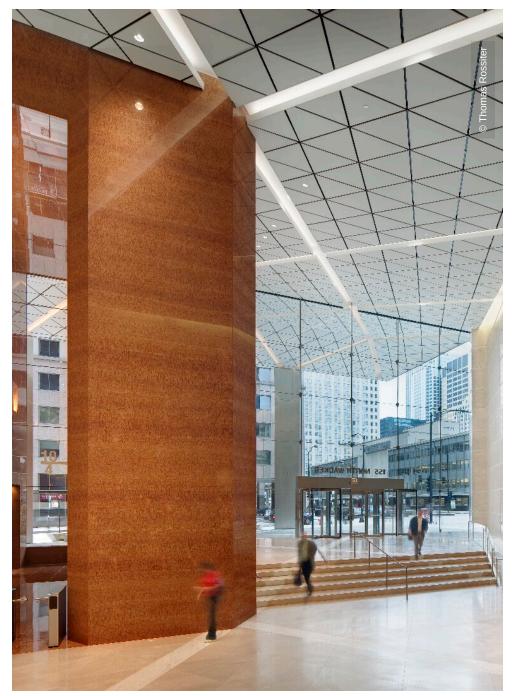

## **Project Description**

The 194 meter high skyscraper at 155 North Wacker Drive in Chicago was decorated with the certificate LEED-CS Gold by the U. S. Green Building Council. Lindner produced and fitted the indoor and outdoor ceiling in the entrance area of the building. Special modifications guarantee a high level design combined with a high functionality regarding wind loads and seismic requirements. The LEED Gold Certification attests to the extraordinary quality standard.

## **Completed Works**

Ceilings

Hook-On Ceilings