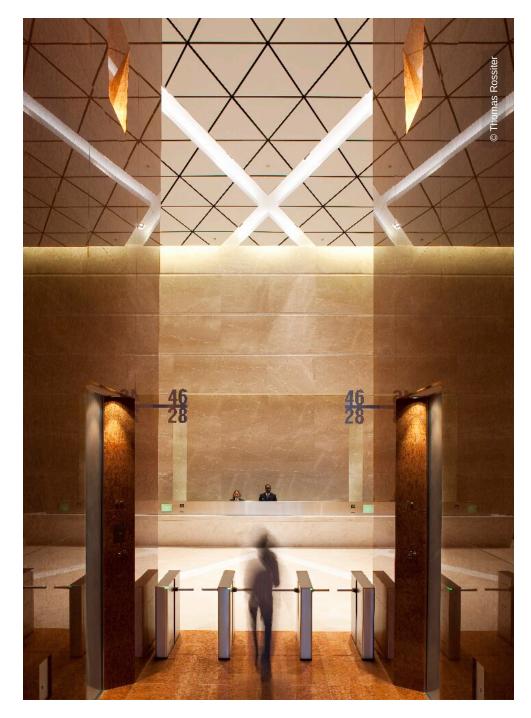

## **Project Description**

The 194 meter high skyscraper at 155 North Wacker Drive in Chicago was decorated with the certificate LEED-CS Gold by the U. S. Green Building Council. Lindner produced and fitted the indoor and outdoor ceiling in the entrance area of the building. Special modifications guarantee a high level design combined with a high functionality regarding wind loads and seismic requirements. The LEED Gold Certification attests to the extraordinary quality standard.

## **Completed Works**

Ceilings

Hook-On Ceilings