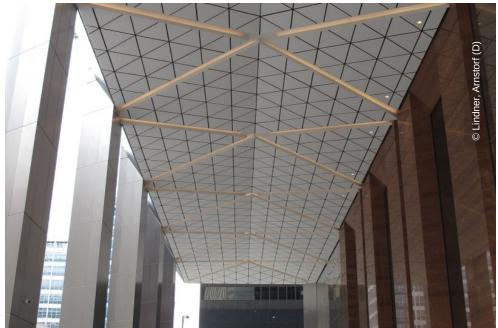

## **Project Description**

The 194 meter high skyscraper at 155 North Wacker Drive in Chicago was decorated with the certificate LEED-CS Gold by the U. S. Green Building Council. Lindner produced and fitted the indoor and outdoor ceiling in the entrance area of the building. Special modifications guarantee a high level design combined with a high functionality regarding wind loads and seismic requirements. The LEED Gold Certification attests to the extraordinary quality standard.

## **Completed Works**

Ceilings

Hook-On Ceilings