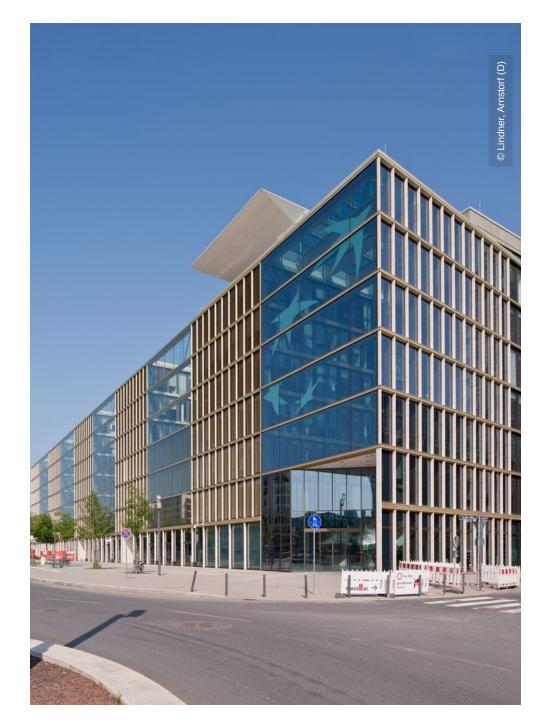

## **Project Description**

Baufeld Nord 1 is the first office building erected in Frankfurt's Europe district. The sustainability of Baufeld Nord 1 is supported by the thermal function of four green atriums. The Lindner Group provided unitized curtain walls at the main envelope and the atrium, glass facade at the entrance hall and the lift, as well as at the north side of the building. A highlight of the building is a movable terasse roof.