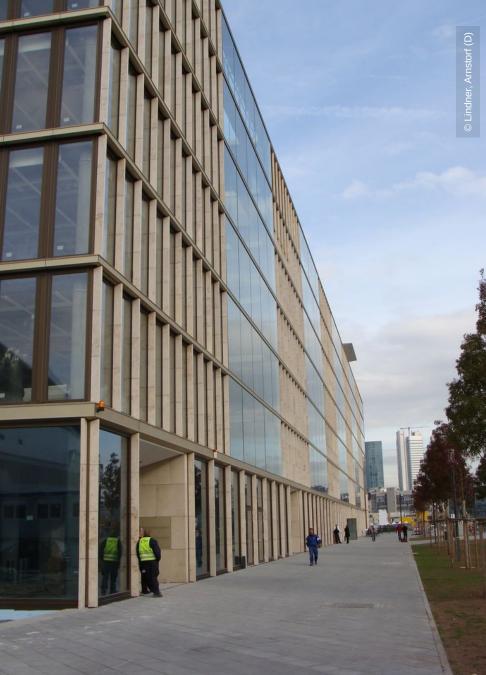

## **Project Description**

Baufeld Nord 1 is the first office building erected in Frankfurt's Europe district. The sustainability of Baufeld Nord 1 is supported by the thermal function of four green atriums. The Lindner Group provided unitized curtain walls at the main envelope and the atrium, glass facade at the entrance hall and the lift, as well as at the north side of the building. A highlight of the building is a movable terasse roof.

## **Completed Works**

• Facades

 $^{6}$  Baufeld Nord 1 Frankfurt, Germany