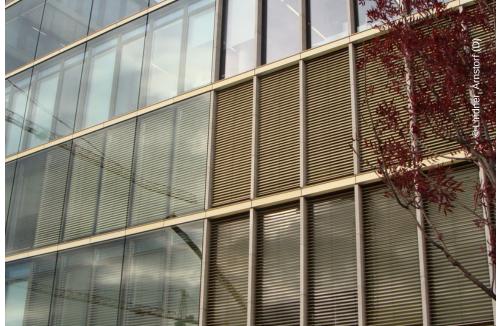

## **Project Description**

Baufeld Nord 1 is the first office building erected in Frankfurt's Europe district. The sustainability of Baufeld Nord 1 is supported by the thermal function of four green atriums. The Lindner Group provided unitized curtain walls at the main envelope and the atrium, glass facade at the entrance hall and the lift, as well as at the north side of the building. A highlight of the building is a movable terasse roof.