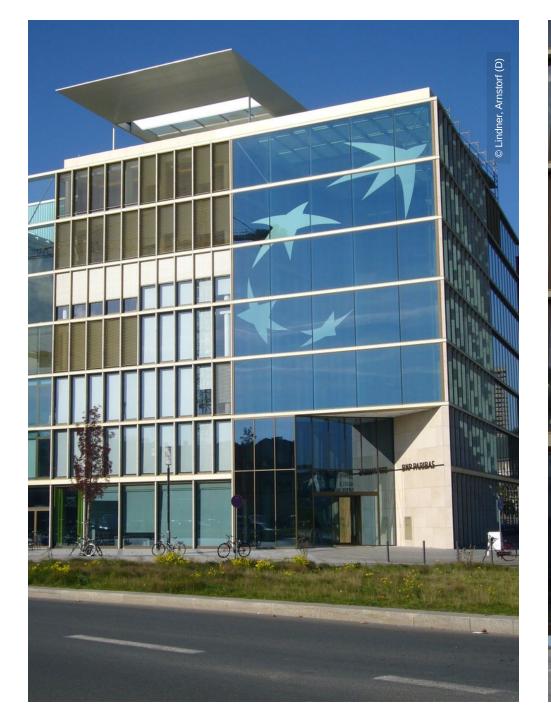

## **Project Description**

Baufeld Nord 1 is the first office building erected in Frankfurt's Europe district. The sustainability of Baufeld Nord 1 is supported by the thermal function of four green atriums. The Lindner Group provided unitized curtain walls at the main envelope and the atrium, glass facade at the entrance hall and the lift, as well as at the north side of the building. A highlight of the building is a movable terasse roof.

## **Completed Works**

• Facades

 $^{6}$  Baufeld Nord 1 Frankfurt, Germany