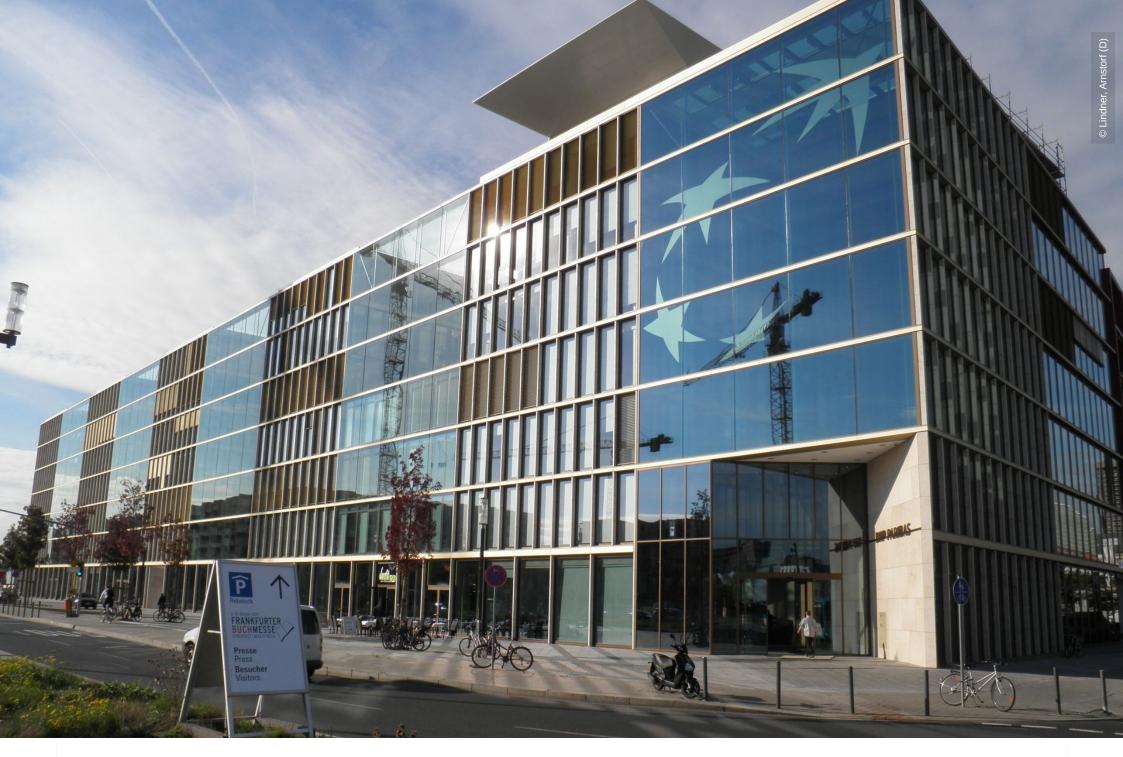

## **Project Description**

Baufeld Nord 1 is the first office building erected in Frankfurt's Europe district. The sustainability of Baufeld Nord 1 is supported by the thermal function of four green atriums. The Lindner Group provided unitized curtain walls at the main envelope and the atrium, glass facade at the entrance hall and the lift, as well as at the north side of the building. A highlight of the building is a movable terasse roof.

## **Completed Works**

• Facades

 $^{6}$  Baufeld Nord 1 Frankfurt, Germany