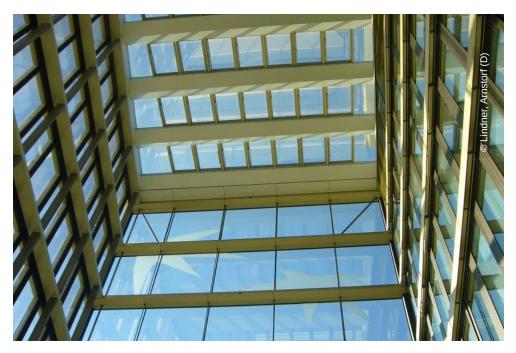

## **Project Description**

Baufeld Nord 1 is the first office building erected in Frankfurt's Europe district. The sustainability of Baufeld Nord 1 is supported by the thermal function of four green atriums. The Lindner Group provided unitized curtain walls at the main envelope and the atrium, glass facade at the entrance hall and the lift, as well as at the north side of the building. A highlight of the building is a movable terasse roof.