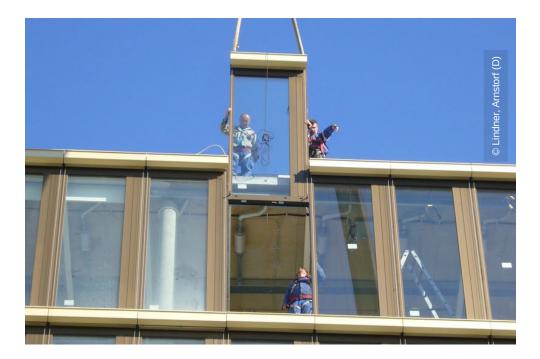

## **Project Description**

Baufeld Nord 1 is the first office building erected in Frankfurt's Europe district. The sustainability of Baufeld Nord 1 is supported by the thermal function of four green atriums. The Lindner Group provided unitized curtain walls at the main envelope and the atrium, glass facade at the entrance hall and the lift, as well as at the north side of the building. A highlight of the building is a movable terasse roof.