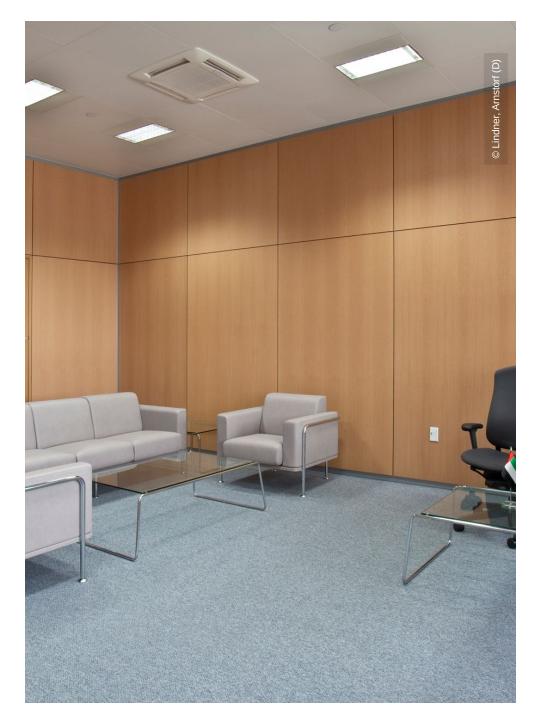

# **Project Description**

The 110 meter high Air Traffic Control Complex at the Abu Dhabi International Airport accommodates a modern control center for the monitoring of air and front end traffic as well as the headquarter for meteorological forecasts. Lindner fitted the high-quality interior construction of partitions, ceilings and floor systems.

Wall and ceiling panels

### Partitions

Partition Systems Glass
Partition Systems Full Panel
Lindner Logic 100 Metal
Lindner Logic 100 Timber