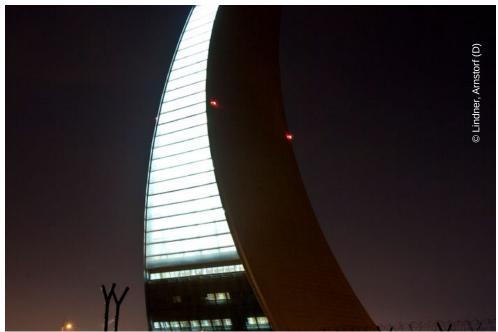

# **Air Traffic Control Complex ATCC**

Abu Dhabi, United Arab Emirates

# **Project Description**

The 110 meter high Air Traffic Control Complex at the Abu Dhabi International Airport accommodates a modern control center for the monitoring of air and front end traffic as well as the headquarter for meteorological forecasts. Lindner fitted the high-quality interior construction of partitions, ceilings and floor systems.