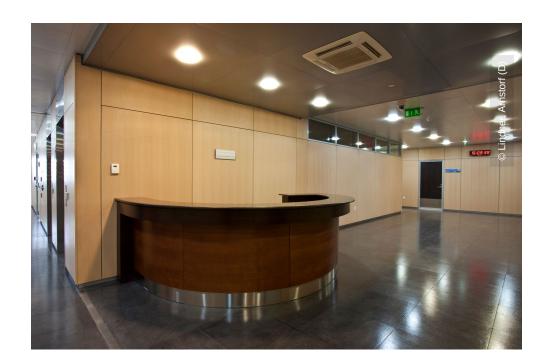

# **Project Description**

The 110 meter high Air Traffic Control Complex at the Abu Dhabi International Airport accommodates a modern control center for the monitoring of air and front end traffic as well as the headquarter for meteorological forecasts. Lindner fitted the high-quality interior construction of partitions, ceilings and floor systems.

Wall and ceiling panels

### Partitions

Partition Systems Glass
Partition Systems Full Panel
Lindner Logic 100 Metal
Lindner Logic 100 Timber