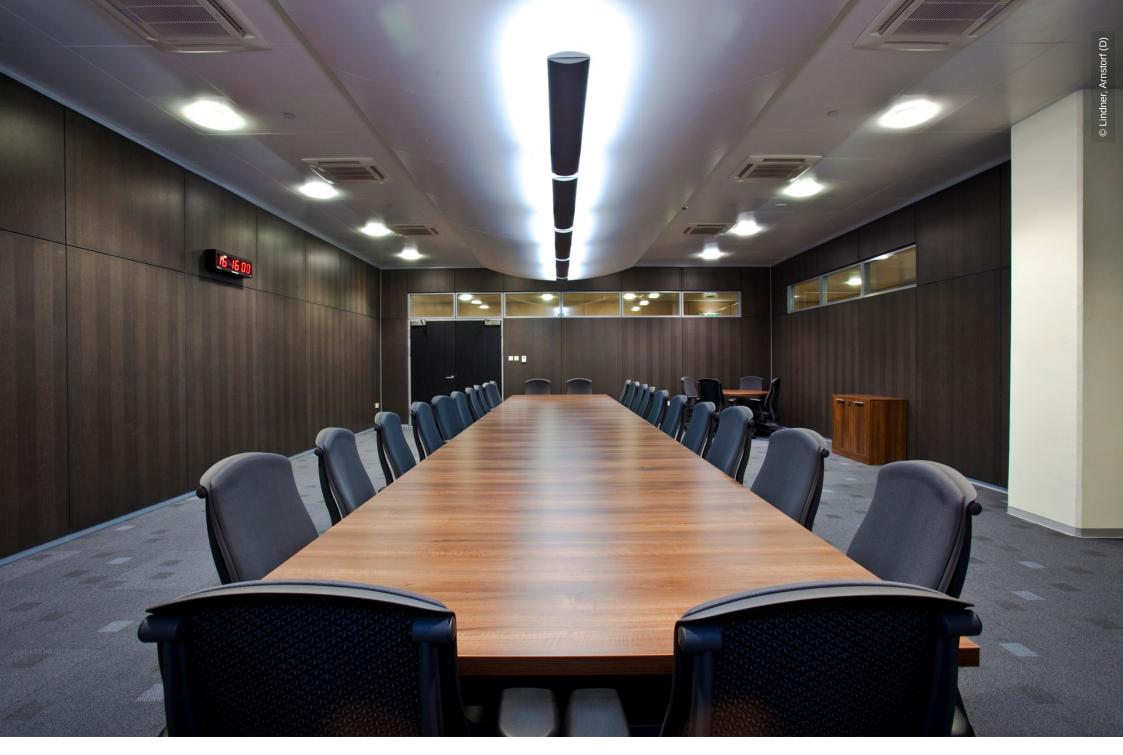

# **Project Description**

The 110 meter high Air Traffic Control Complex at the Abu Dhabi International Airport accommodates a modern control center for the monitoring of air and front end traffic as well as the headquarter for meteorological forecasts. Lindner fitted the high-quality interior construction of partitions, ceilings and floor systems.

Wall and ceiling panels

### Partitions

Partition Systems Glass
Partition Systems Full Panel
Lindner Logic 100 Metal
Lindner Logic 100 Timber