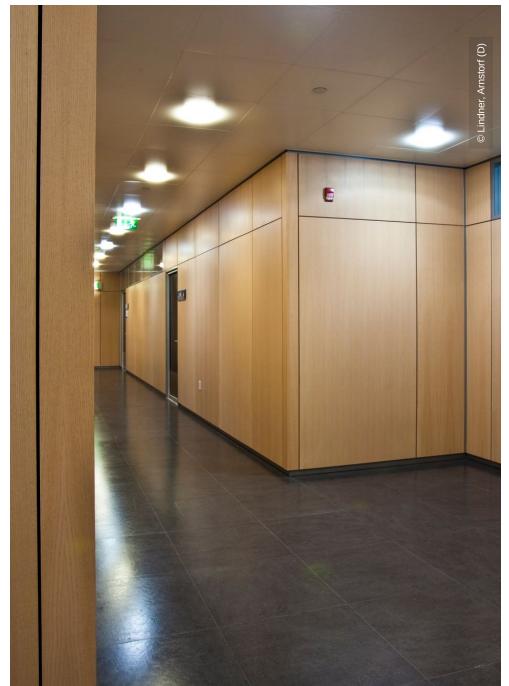

# **Project Description**

The 110 meter high Air Traffic Control Complex at the Abu Dhabi International Airport accommodates a modern control center for the monitoring of air and front end traffic as well as the headquarter for meteorological forecasts. Lindner fitted the high-quality interior construction of partitions, ceilings and floor systems.

Wall and ceiling panels

### Partitions

Partition Systems Glass
Partition Systems Full Panel
Lindner Logic 100 Metal
Lindner Logic 100 Timber