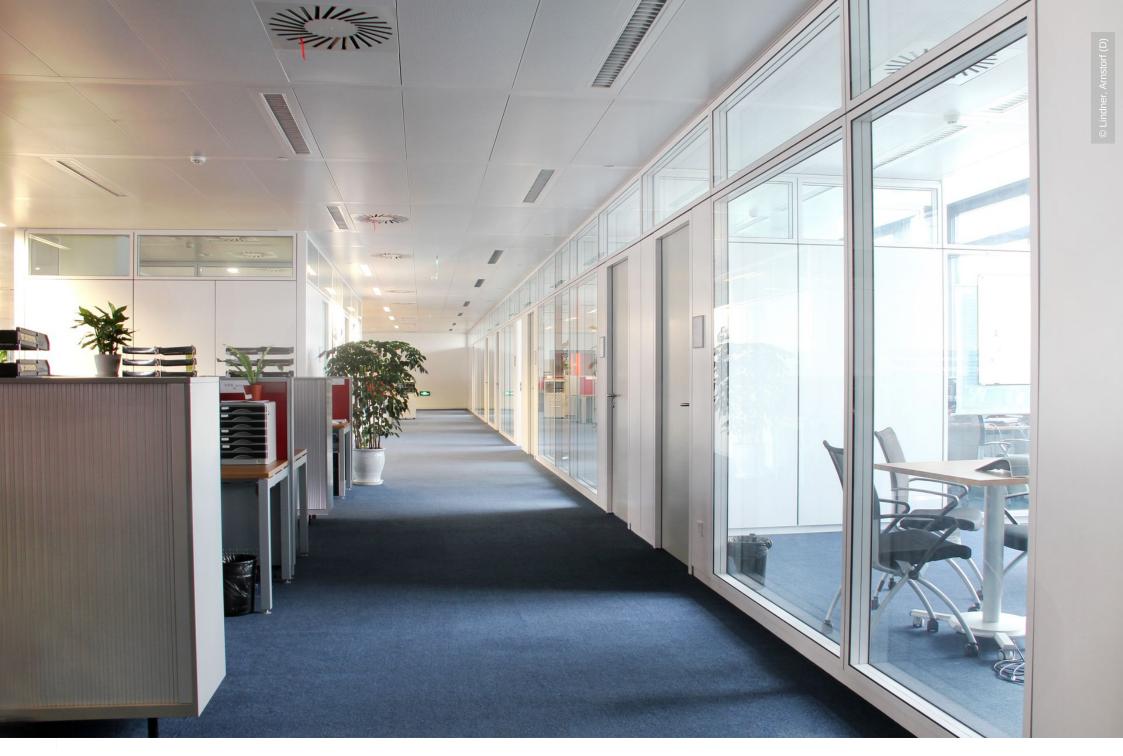

# **Project Description**

The Bosch Group opened its new Bosch China headquarters in the Shanghai Hongqiao Linkong Economic Zone. The building complex provides a total floor space of more than 78,000 square meters and will house some 1,500 employees. Lindner fitted 24,000 m² of metal ceilings and 13,000 m² of partition systems to this project.

## **Completed Works**

Ceilings

Metal Ceilings Heated and Chilled Post Cap Ceilings Heated and Chilled Expanded Metal Ceilings

#### Partitions

Partition Systems Full Panel Lindner Logic 100 Metal Partition Systems Glass