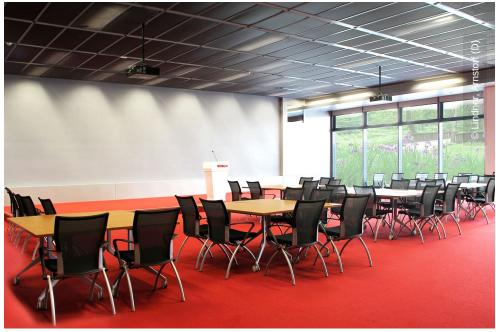

# **Project Description**

The Bosch Group opened its new Bosch China headquarters in the Shanghai Hongqiao Linkong Economic Zone. The building complex provides a total floor space of more than 78,000 square meters and will house some 1,500 employees. Lindner fitted 24,000 m² of metal ceilings and 13,000 m² of partition systems to this project.

## **Completed Works**

Ceilings

Metal Ceilings Heated and Chilled Post Cap Ceilings Heated and Chilled Expanded Metal Ceilings