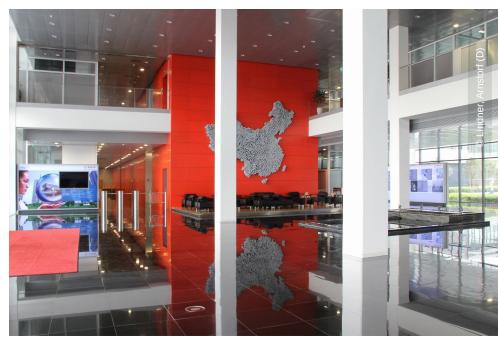

# **Project Description**

The Bosch Group opened its new Bosch China headquarters in the Shanghai Hongqiao Linkong Economic Zone. The building complex provides a total floor space of more than 78,000 square meters and will house some 1,500 employees. Lindner fitted 24,000 m² of metal ceilings and 13,000 m² of partition systems to this project.

#### Partitions

Partition Systems Full Panel Lindner Logic 100 Metal Partition Systems Glass