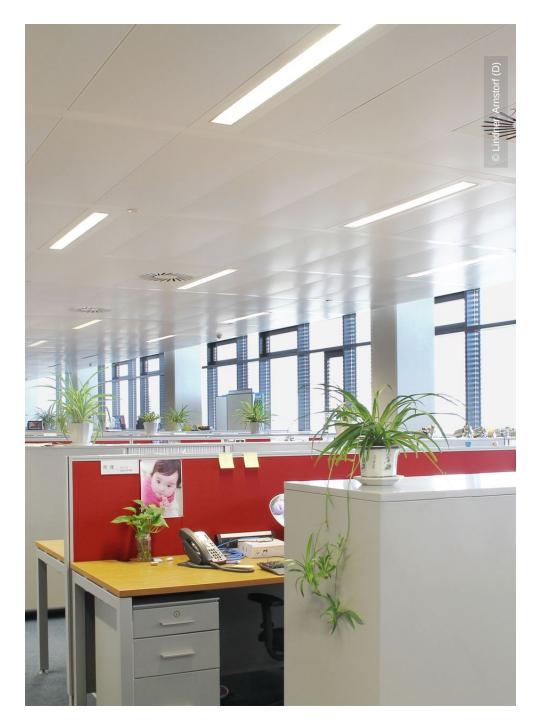

# **Project Description**

The Bosch Group opened its new Bosch China headquarters in the Shanghai Hongqiao Linkong Economic Zone. The building complex provides a total floor space of more than 78,000 square meters and will house some 1,500 employees. Lindner fitted 24,000 m² of metal ceilings and 13,000 m² of partition systems to this project.

## **Completed Works**

Ceilings

Metal Ceilings Heated and Chilled Post Cap Ceilings Heated and Chilled Expanded Metal Ceilings