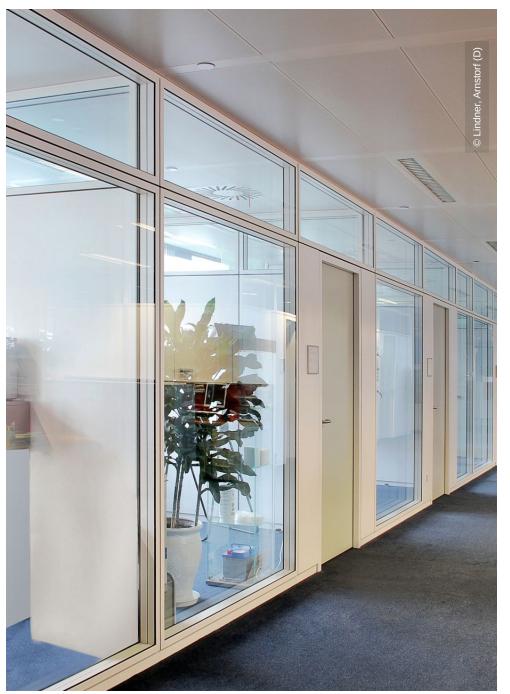

# **Project Description**

The Bosch Group opened its new Bosch China headquarters in the Shanghai Hongqiao Linkong Economic Zone. The building complex provides a total floor space of more than 78,000 square meters and will house some 1,500 employees. Lindner fitted 24,000 m² of metal ceilings and 13,000 m² of partition systems to this project.

#### Partitions

Partition Systems Full Panel Lindner Logic 100 Metal Partition Systems Glass