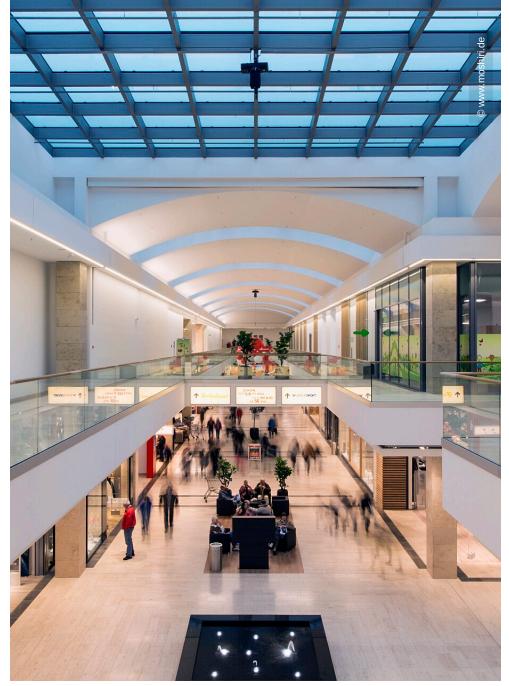

# **Project Description**

The Citti-Park in Flensburg opened its extention including car park with 2000 spaces after a time for completion of 18 month on September 30, 2013 . The investment was 75 Million Euro. The shopping mall was extended up to  $10.000~\rm m^2$  additional rentable area. Lindner carried out dry lining works in several areas.

# **General**

| Building Type    | Shopping Centres                          |
|------------------|-------------------------------------------|
| Company Division | Lindner SE   Ausbau Nord.Nordwest         |
| Completition     | 2012 - 2014                               |
| Client           | Citti Handelsgesellschaft mbH & Co.<br>KG |
| Architect        | AX5 architekten bda                       |