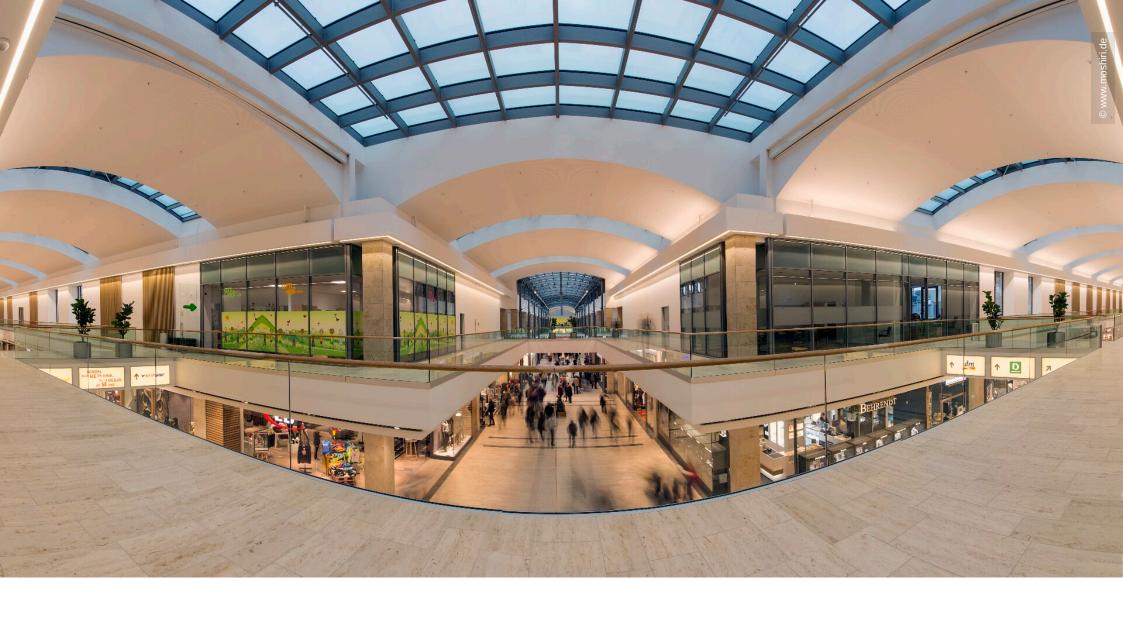

# **Project Description**

The Citti-Park in Flensburg opened its extention including car park with 2000 spaces after a time for completion of 18 month on September 30, 2013 . The investment was 75 Million Euro. The shopping mall was extended up to  $10.000~\rm m^2$  additional rentable area. Lindner carried out dry lining works in several areas.

# **General**

| Building Type    | Shopping Centres                          |
|------------------|-------------------------------------------|
| Company Division | Lindner SE   Ausbau Nord.Nordwest         |
| Completition     | 2012 - 2014                               |
| Client           | Citti Handelsgesellschaft mbH & Co.<br>KG |
| Architect        | AX5 architekten bda                       |