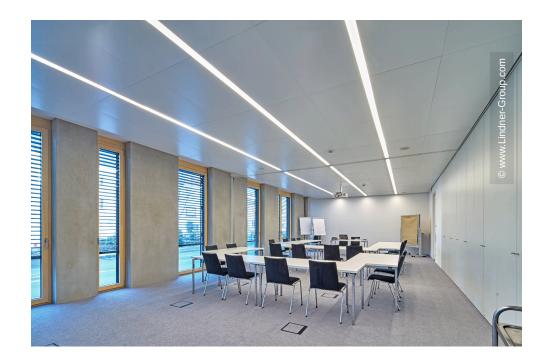

Lindner heating and cooling ceiling systems are the temperature control system of choice for this building's offices, training rooms and certain hallways. The office and training rooms have been fitted with Lindner metal hook-on ceiling systems, carrying Plafotherm® heating and cooling technology. Gipsum fibre ceilings with heating and cooling technology have been used in hallway areas of the 3rd floor and the walkway connecting the new administration building and the main building.

## **Completed Works**

• Ceilings

Heated and Chilled Plasterboard Ceilings Plafotherm<sup>®</sup> GK HEKDA<sup>®</sup> Heated and Chilled Hook-On Ceilings