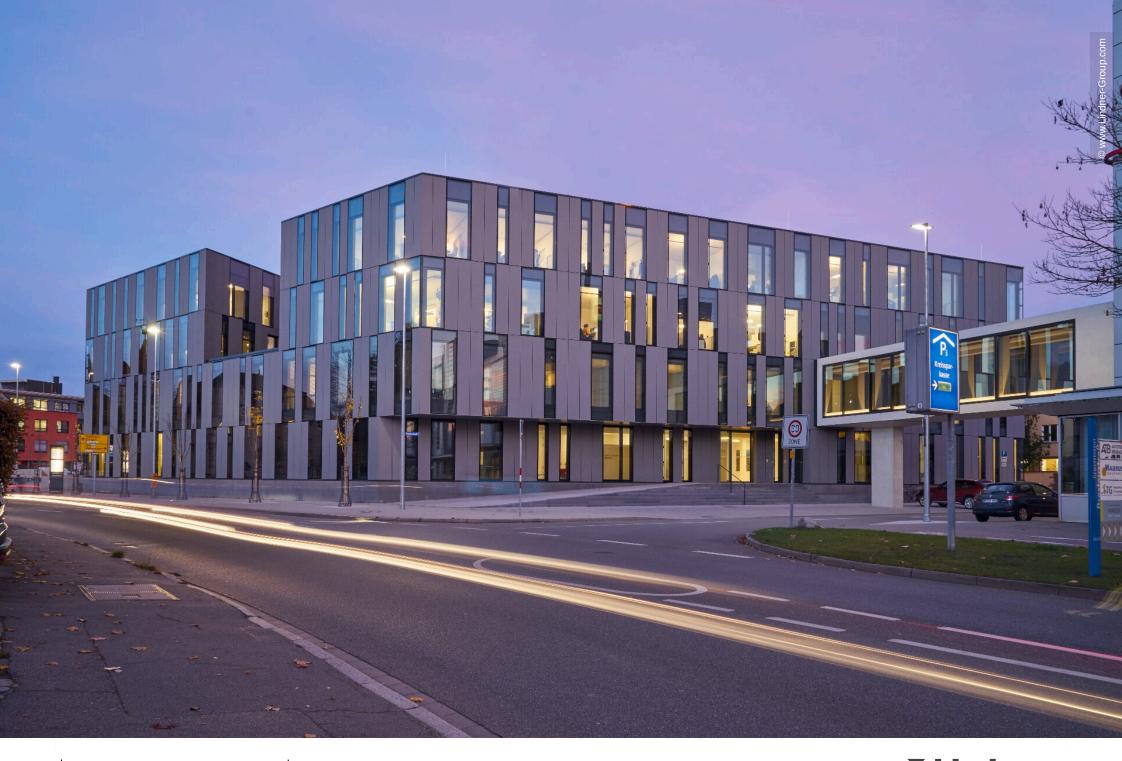

## **Project Description**

After a long time of healthy growth, the Biberach branch office of Sparkassen Group reached the limits of its capacities in regard of available space for office areas and costumer consulting. The Biberach branch is one of the leading banks in Baden-Württemberg, having a balance sheet total of 6 billion Euros. In order to provide the capacities necessary for future growth, the bank decided to erect a new administration building in direct vicinity to its main building. Following the guidelines "economically appropriate, ecologically exemplary and pioneering in urban development", 4,700 sqm of usable space were created in 1.5 years of construction time. This eases the tense space situation in the main building, freeing rooms for the customer support.