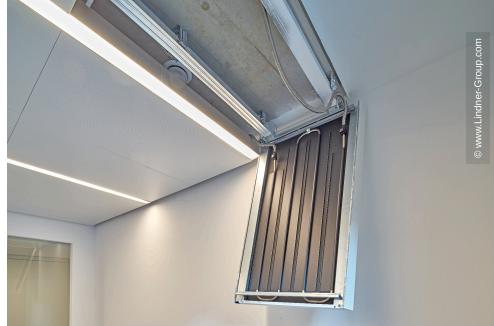

Lindner heating and cooling ceiling systems are the temperature control system of choice for this building's offices, training rooms and certain hallways. The office and training rooms have been fitted with Lindner metal hook-on ceiling systems, carrying Plafotherm® heating and cooling technology. Gipsum fibre ceilings with heating and cooling technology have been used in hallway areas of the 3rd floor and the walkway connecting the new administration building and the main building.

## **Completed Works**

• Ceilings

Heated and Chilled Plasterboard Ceilings Plafotherm<sup>®</sup> GK HEKDA<sup>®</sup> Heated and Chilled Hook-On Ceilings