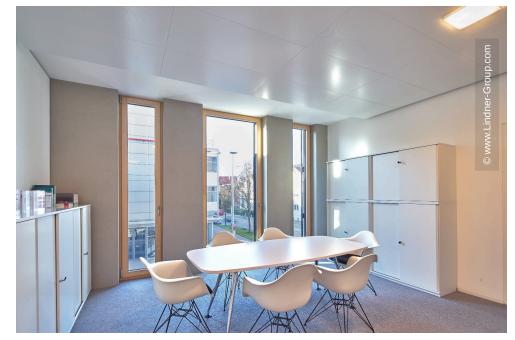

Lindner heating and cooling ceiling systems are the temperature control system of choice for this building's offices, training rooms and certain hallways. The office and training rooms have been fitted with Lindner metal hook-on ceiling systems, carrying Plafotherm® heating and cooling technology. Gipsum fibre ceilings with heating and cooling technology have been used in hallway areas of the 3rd floor and the walkway connecting the new administration building and the main building.