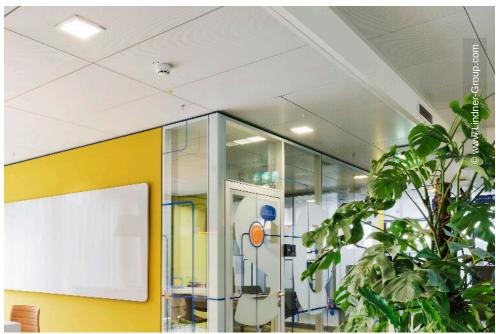

## **Project Description**

In December 2014, Teambank AG has moved into its new headquarters in Nuremberg. With a usable area of 15,000 sqm, the building offers enough space for over 700 employees of the instalment loan specialist. Its design, however, is quite unusual for a bank: innovative, activity-based workplaces in attractive open-space environments. This modern working environment was drafted by Swiss specialist Evolution Design AG. Apart from the functional aspects of the new headquarters, its open and transparent structure also symbolises the brand values of easyCredit. \r\nDuring the interior fit-out of the new construction, Lindner was contracted with the installation of heating and cooling ceiling systems. The open-space office areas have been fitted with Lindner metal hook-on ceilings, some of which featuring heating and cooling technology. On-site circumstances such as a large number of installations in the ceiling void or very shallow suspension heights sometimes required the construction of split-level ceilings. The central meeting areas have been fitted with a plasterboard ceiling that is not only appealing, but also highly functional: integrated Heating and Cooling Technologies are used to regulate the temperature in these large areas. The scattered perforation in the ceiling's surface improves acoustics and appearance while it also facilitated their installation.

#### Ceilings

Heated and Chilled Post Cap Ceilings Heated and Chilled Hook-On Ceilings Heated and Chilled Plasterboard Ceilings Plafotherm® GK HEKDA®