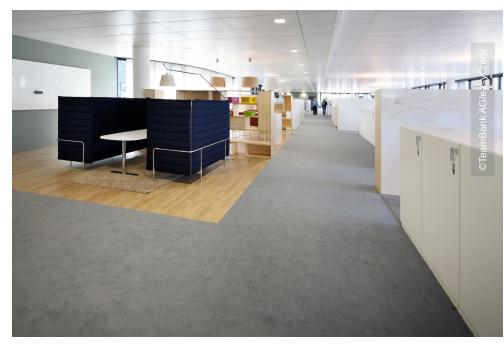

## **Project Description**

In December 2014, Teambank AG has moved into its new headquarters in Nuremberg. With a usable area of 15,000 sqm, the building offers enough space for over 700 employees of the instalment loan specialist. Its design, however, is quite unusual for a bank: innovative, activity-based workplaces in attractive open-space environments. This modern working environment was drafted by Swiss specialist Evolution Design AG. Apart from the functional aspects of the new headquarters, its open and transparent structure also symbolises the brand values of easyCredit. \r\nDuring the interior fit-out of the new construction, Lindner was contracted with the installation of heating and cooling ceiling systems. The open-space office areas have been fitted with Lindner metal hook-on ceilings, some of which featuring heating and cooling technology. On-site circumstances such as a large number of installations in the ceiling void or very shallow suspension heights sometimes required the construction of split-level ceilings. The central meeting areas have been fitted with a plasterboard ceiling that is not only appealing, but also highly functional: integrated Heating and Cooling Technologies are used to regulate the temperature in these large areas. The scattered perforation in the ceiling's surface improves acoustics and appearance while it also facilitated their installation.