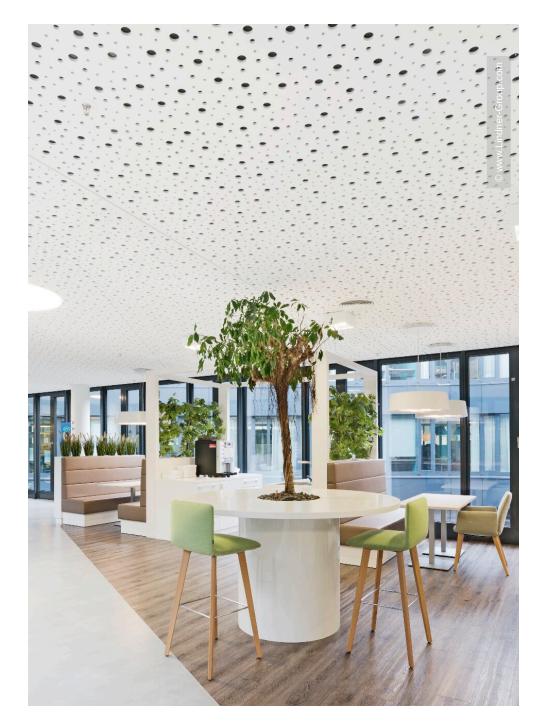

## **Project Description**

In December 2014, Teambank AG has moved into its new headquarters in Nuremberg. With a usable area of 15,000 sqm, the building offers enough space for over 700 employees of the instalment loan specialist. Its design, however, is quite unusual for a bank: innovative, activity-based workplaces in attractive open-space environments. This modern working environment was drafted by Swiss specialist Evolution Design AG. Apart from the functional aspects of the new headquarters, its open and transparent structure also symbolises the brand values of easyCredit. \r\nDuring the interior fit-out of the new construction, Lindner was contracted with the installation of heating and cooling ceiling systems. The open-space office areas have been fitted with Lindner metal hook-on ceilings, some of which featuring heating and cooling technology. On-site circumstances such as a large number of installations in the ceiling void or very shallow suspension heights sometimes required the construction of split-level ceilings. The central meeting areas have been fitted with a plasterboard ceiling that is not only appealing, but also highly functional: integrated Heating and Cooling Technologies are used to regulate the temperature in these large areas. The scattered perforation in the ceiling's surface improves acoustics and appearance while it also facilitated their installation.

#### Ceilings

Heated and Chilled Post Cap Ceilings Heated and Chilled Hook-On Ceilings Heated and Chilled Plasterboard Ceilings Plafotherm® GK HEKDA®