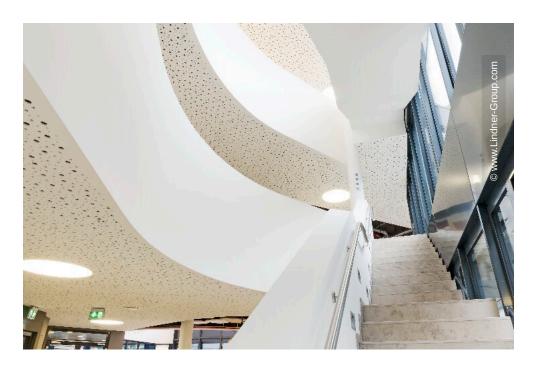

## **Project Description**

In December 2014, Teambank AG has moved into its new headquarters in Nuremberg. With a usable area of 15,000 sqm, the building offers enough space for over 700 employees of the instalment loan specialist. Its design, however, is quite unusual for a bank: innovative, activity-based workplaces in attractive open-space environments. This modern working environment was drafted by Swiss specialist Evolution Design AG. Apart from the functional aspects of the new headquarters, its open and transparent structure also symbolises the brand values of easyCredit. \r\nDuring the interior fit-out of the new construction, Lindner was contracted with the installation of heating and cooling ceiling systems. The open-space office areas have been fitted with Lindner metal hook-on ceilings, some of which featuring heating and cooling technology. On-site circumstances such as a large number of installations in the ceiling void or very shallow suspension heights sometimes required the construction of split-level ceilings. The central meeting areas have been fitted with a plasterboard ceiling that is not only appealing, but also highly functional: integrated Heating and Cooling Technologies are used to regulate the temperature in these large areas. The scattered perforation in the ceiling's surface improves acoustics and appearance while it also facilitated their installation.

#### Ceilings

Heated and Chilled Post Cap Ceilings Heated and Chilled Hook-On Ceilings Heated and Chilled Plasterboard Ceilings Plafotherm® GK HEKDA®