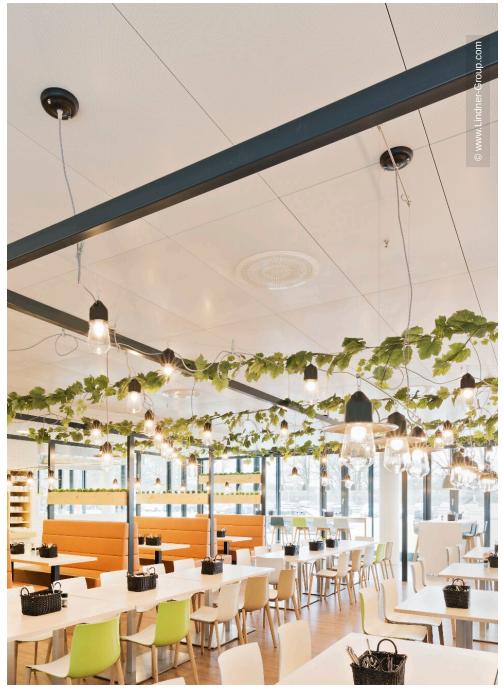

## **Project Description**

In December 2014, Teambank AG has moved into its new headquarters in Nuremberg. With a usable area of 15,000 sqm, the building offers enough space for over 700 employees of the instalment loan specialist. Its design, however, is quite unusual for a bank: innovative, activity-based workplaces in attractive open-space environments. This modern working environment was drafted by Swiss specialist Evolution Design AG. Apart from the functional aspects of the new headquarters, its open and transparent structure also symbolises the brand values of easyCredit. \r\nDuring the interior fit-out of the new construction, Lindner was contracted with the installation of heating and cooling ceiling systems. The open-space office areas have been fitted with Lindner metal hook-on ceilings, some of which featuring heating and cooling technology. On-site circumstances such as a large number of installations in the ceiling void or very shallow suspension heights sometimes required the construction of split-level ceilings. The central meeting areas have been fitted with a plasterboard ceiling that is not only appealing, but also highly functional: integrated Heating and Cooling Technologies are used to regulate the temperature in these large areas. The scattered perforation in the ceiling's surface improves acoustics and appearance while it also facilitated their installation.

#### Ceilings

Heated and Chilled Post Cap Ceilings Heated and Chilled Hook-On Ceilings Heated and Chilled Plasterboard Ceilings Plafotherm® GK HEKDA®