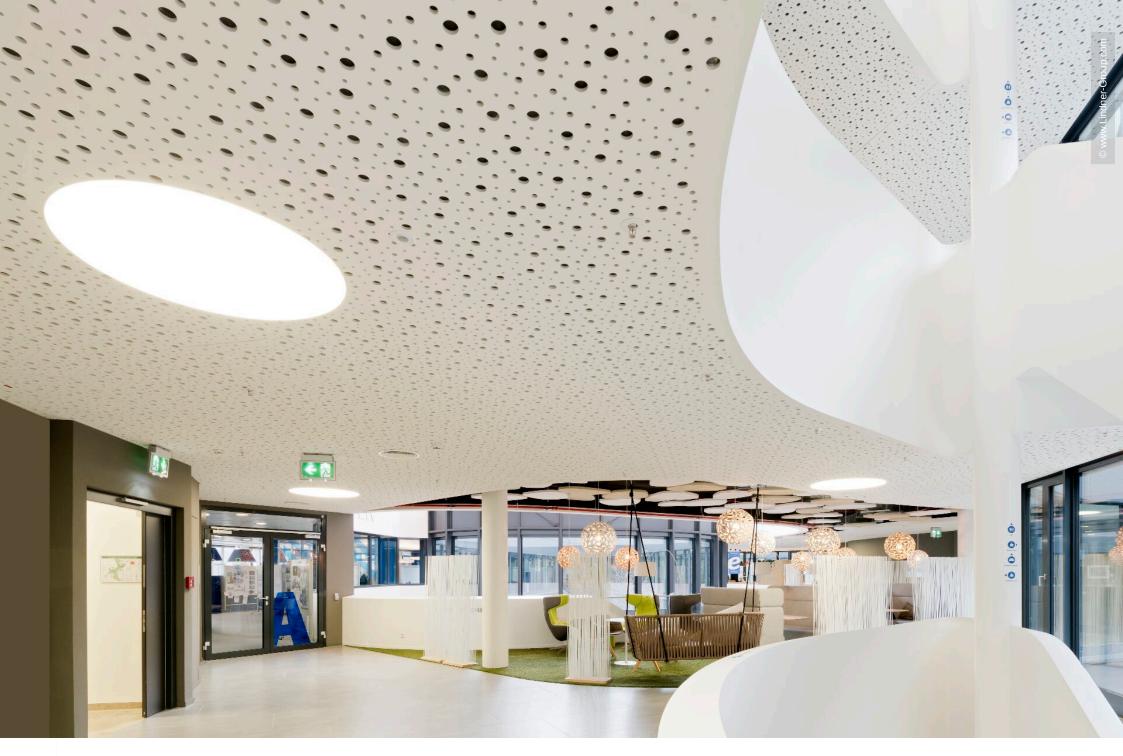

## **Project Description**

In December 2014, Teambank AG has moved into its new headquarters in Nuremberg. With a usable area of 15,000 sqm, the building offers enough space for over 700 employees of the instalment loan specialist. Its design, however, is quite unusual for a bank: innovative, activity-based workplaces in attractive open-space environments. This modern working environment was drafted by Swiss specialist Evolution Design AG. Apart from the functional aspects of the new headquarters, its open and transparent structure also symbolises the brand values of easyCredit. \r\nDuring the interior fit-out of the new construction, Lindner was contracted with the installation of heating and cooling ceiling systems. The open-space office areas have been fitted with Lindner metal hook-on ceilings, some of which featuring heating and cooling technology. On-site circumstances such as a large number of installations in the ceiling void or very shallow suspension heights sometimes required the construction of split-level ceilings. The central meeting areas have been fitted with a plasterboard ceiling that is not only appealing, but also highly functional: integrated Heating and Cooling Technologies are used to regulate the temperature in these large areas. The scattered perforation in the ceiling's surface improves acoustics and appearance while it also facilitated their installation.

#### Ceilings

Heated and Chilled Post Cap Ceilings Heated and Chilled Hook-On Ceilings Heated and Chilled Plasterboard Ceilings Plafotherm® GK HEKDA®