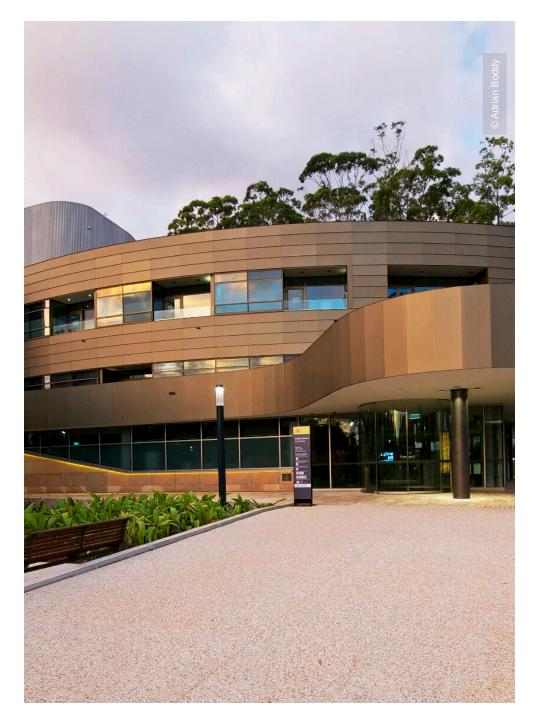

## **Coffs Harbour Justice Precinct**

Coffs Harbour, Australia

## **Project Description**

The four-storey courthouse is 50 per cent larger than the city's old courthouse and is equipped with world-class facilities to make hearings more efficient and secure. The \$73 million construction of a courthouse and police station, located on the site of the old Forests New South Wales depot, makes Coffs Harbour the largest justice precinct in regional New South Wales. Lindner supplied baffle ceilings type LMD-L 601 to this project.