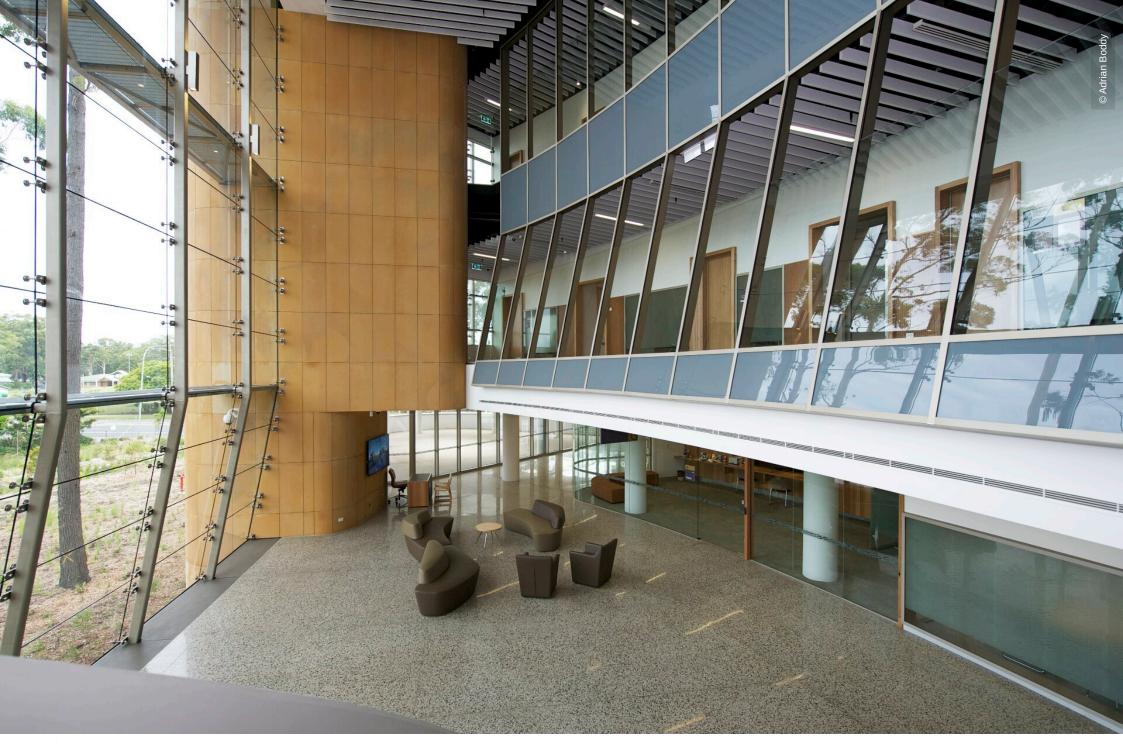

## **Project Description**

The four-storey courthouse is 50 per cent larger than the city's old courthouse and is equipped with world-class facilities to make hearings more efficient and secure. The \$73 million construction of a courthouse and police station, located on the site of the old Forests New South Wales depot, makes Coffs Harbour the largest justice precinct in regional New South Wales. Lindner supplied baffle ceilings type LMD-L 601 to this project.

## **Completed Works**

• Ceilings

Metal Ceilings