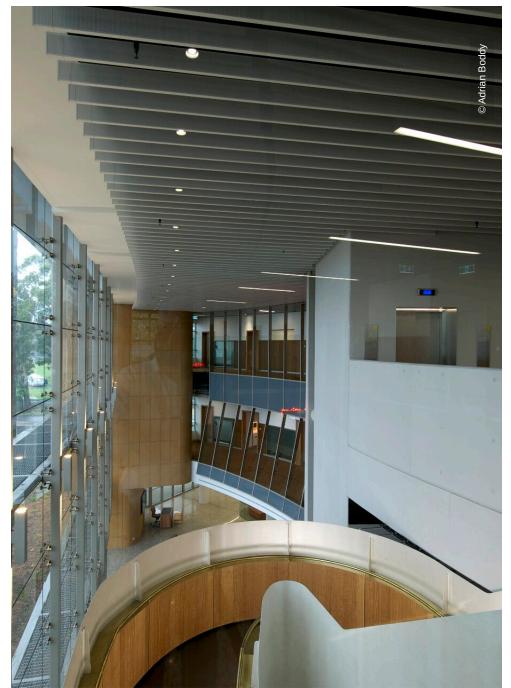

## **Project Description**

The four-storey courthouse is 50 per cent larger than the city's old courthouse and is equipped with world-class facilities to make hearings more efficient and secure. The \$73 million construction of a courthouse and police station, located on the site of the old Forests New South Wales depot, makes Coffs Harbour the largest justice precinct in regional New South Wales. Lindner supplied baffle ceilings type LMD-L 601 to this project.

## **Completed Works**

• Ceilings

Metal Ceilings