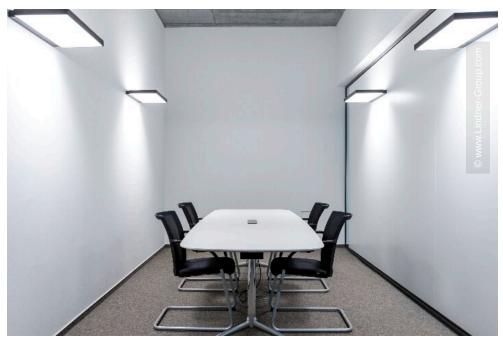

Lindner SE contributed to the new construction of Elementar Analysensysteme GmbH with partition systems, integrated doors, acoustic absorbers, wall luminaires as well as joinery works. The better part of the office areas is designed in a half-open way, where glass partitions of type Lindner Life Pure 620 make for a high degree of transparency. These partitions have been improved with acoustics absorbers and surface-mounted LED luminaires. The combination of noise protection and optimal illumination contributes to a work environment that focusses on efficiency. Some areas require additional concentration and discretion. In these areas, glass partitions of type Lindner Life Stereo 125 as well as Lindner Logic 100 wood partitions have been used to create fully separated rooms. An individual foliation further limits the transparency of the glass partitions. Wooden doors have been integrated into the partitions. Furthermore, joinery works have been carried out in the form of real-wood veneered wall claddings, wooden fire protection doors and bar claddings.