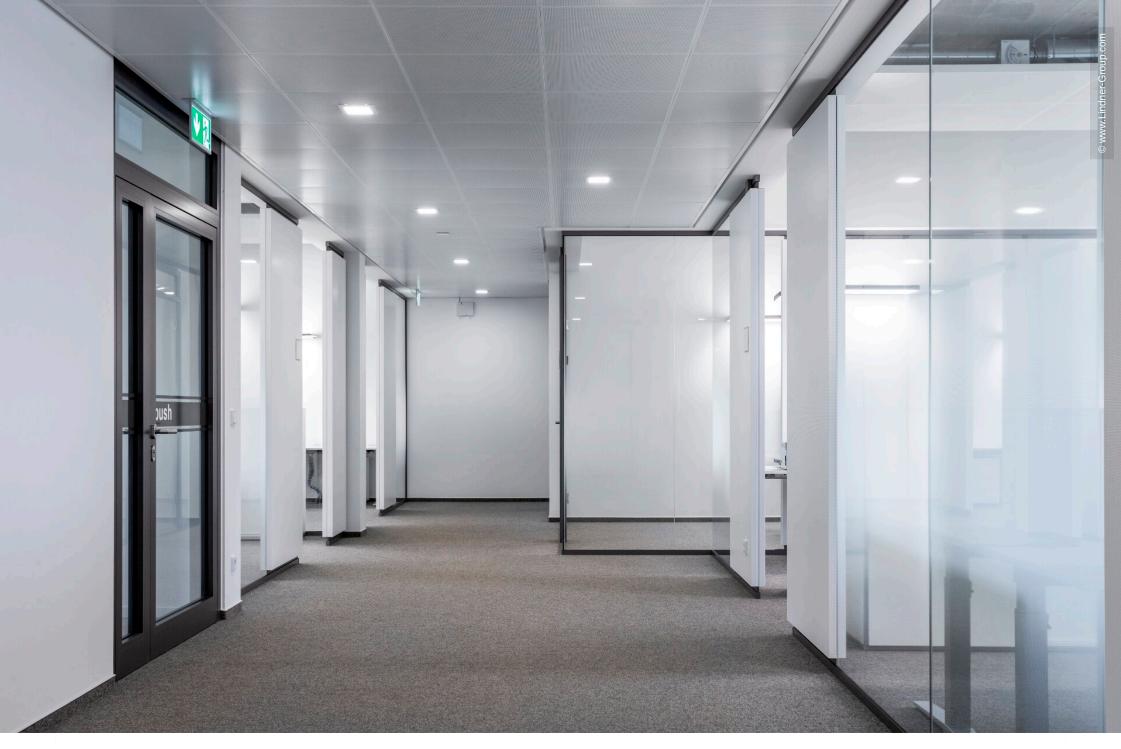

Lindner SE contributed to the new construction of Elementar Analysensysteme GmbH with partition systems, integrated doors, acoustic absorbers, wall luminaires as well as joinery works. The better part of the office areas is designed in a half-open way, where glass partitions of type Lindner Life Pure 620 make for a high degree of transparency. These partitions have been improved with acoustics absorbers and surface-mounted LED luminaires. The combination of noise protection and optimal illumination contributes to a work environment that focusses on efficiency. Some areas require additional concentration and discretion. In these areas, glass partitions of type Lindner Life Stereo 125 as well as Lindner Logic 100 wood partitions have been used to create fully separated rooms. An individual foliation further limits the transparency of the glass partitions. Wooden doors have been integrated into the partitions. Furthermore, joinery works have been carried out in the form of real-wood veneered wall claddings, wooden fire protection doors and bar claddings.