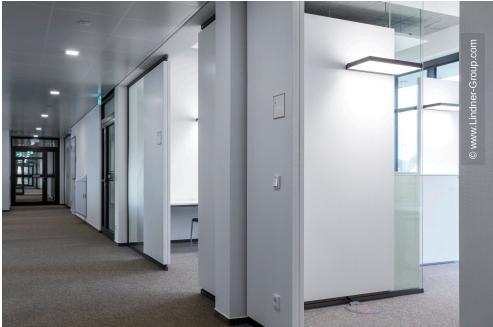

Lindner SE contributed to the new construction of Elementar Analysensysteme GmbH with partition systems, integrated doors, acoustic absorbers, wall luminaires as well as joinery works. The better part of the office areas is designed in a half-open way, where glass partitions of type Lindner Life Pure 620 make for a high degree of transparency. These partitions have been improved with acoustics absorbers and surface-mounted LED luminaires. The combination of noise protection and optimal illumination contributes to a work environment that focusses on efficiency. Some areas require additional concentration and discretion. In these areas, glass partitions of type Lindner Life Stereo 125 as well as Lindner Logic 100 wood partitions have been used to create fully separated rooms. An individual foliation further limits the transparency of the glass partitions. Wooden doors have been integrated into the partitions. Furthermore, joinery works have been carried out in the form of real-wood veneered wall claddings, wooden fire protection doors and bar claddings.