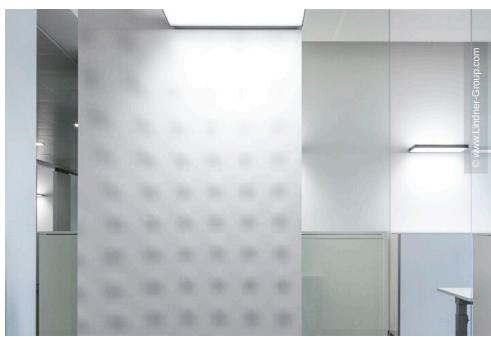

Lindner SE contributed to the new construction of Elementar Analysensysteme GmbH with partition systems, integrated doors, acoustic absorbers, wall luminaires as well as joinery works. The better part of the office areas is designed in a half-open way, where glass partitions of type Lindner Life Pure 620 make for a high degree of transparency. These partitions have been improved with acoustics absorbers and surface-mounted LED luminaires. The combination of noise protection and optimal illumination contributes to a work environment that focusses on efficiency. Some areas require additional concentration and discretion. In these areas, glass partitions of type Lindner Life Stereo 125 as well as Lindner Logic 100 wood partitions have been used to create fully separated rooms. An individual foliation further limits the transparency of the glass partitions. Wooden doors have been integrated into the partitions. Furthermore, joinery works have been carried out in the form of real-wood veneered wall claddings, wooden fire protection doors and bar claddings.