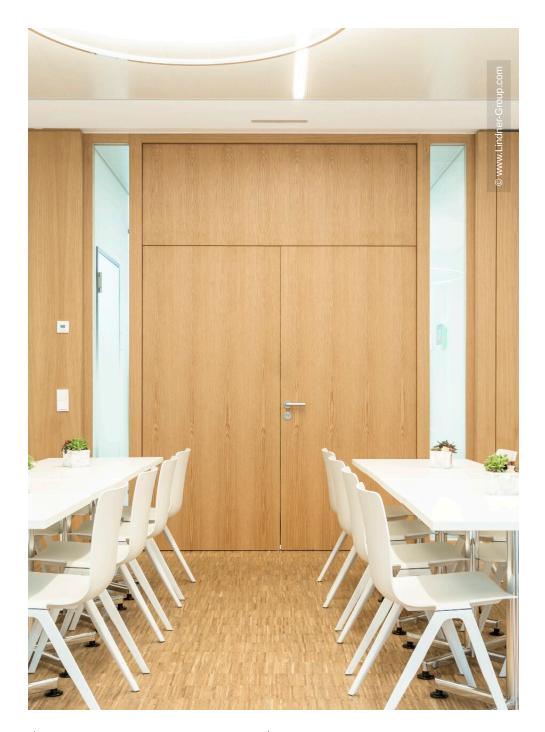

Lindner SE contributed to the new construction of Elementar Analysensysteme GmbH with partition systems, integrated doors, acoustic absorbers, wall luminaires as well as joinery works. The better part of the office areas is designed in a half-open way, where glass partitions of type Lindner Life Pure 620 make for a high degree of transparency. These partitions have been improved with acoustics absorbers and surface-mounted LED luminaires. The combination of noise protection and optimal illumination contributes to a work environment that focusses on efficiency. Some areas require additional concentration and discretion. In these areas, glass partitions of type Lindner Life Stereo 125 as well as Lindner Logic 100 wood partitions have been used to create fully separated rooms. An individual foliation further limits the transparency of the glass partitions. Wooden doors have been integrated into the partitions. Furthermore, joinery works have been carried out in the form of real-wood veneered wall claddings, wooden fire protection doors and bar claddings.