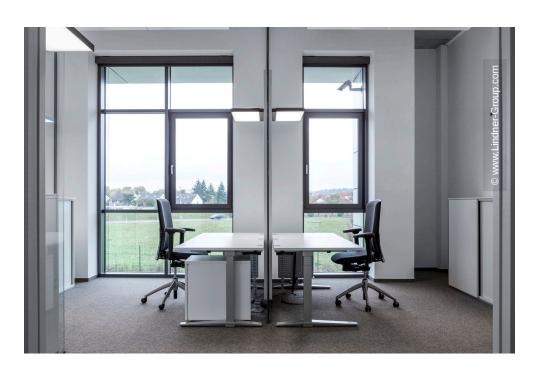

Lindner SE contributed to the new construction of Elementar Analysensysteme GmbH with partition systems, integrated doors, acoustic absorbers, wall luminaires as well as joinery works. The better part of the office areas is designed in a half-open way, where glass partitions of type Lindner Life Pure 620 make for a high degree of transparency. These partitions have been improved with acoustics absorbers and surface-mounted LED luminaires. The combination of noise protection and optimal illumination contributes to a work environment that focusses on efficiency. Some areas require additional concentration and discretion. In these areas, glass partitions of type Lindner Life Stereo 125 as well as Lindner Logic 100 wood partitions have been used to create fully separated rooms. An individual foliation further limits the transparency of the glass partitions. Wooden doors have been integrated into the partitions. Furthermore, joinery works have been carried out in the form of real-wood veneered wall claddings, wooden fire protection doors and bar claddings.