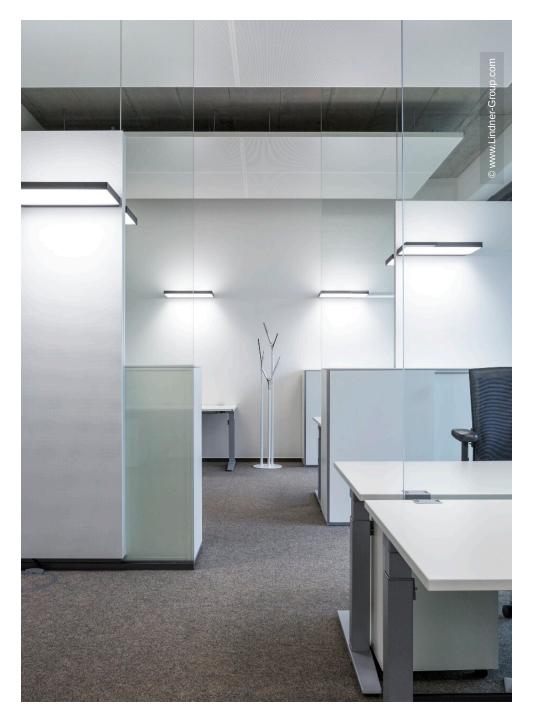

Lindner SE contributed to the new construction of Elementar Analysensysteme GmbH with partition systems, integrated doors, acoustic absorbers, wall luminaires as well as joinery works. The better part of the office areas is designed in a half-open way, where glass partitions of type Lindner Life Pure 620 make for a high degree of transparency. These partitions have been improved with acoustics absorbers and surface-mounted LED luminaires. The combination of noise protection and optimal illumination contributes to a work environment that focusses on efficiency. Some areas require additional concentration and discretion. In these areas, glass partitions of type Lindner Life Stereo 125 as well as Lindner Logic 100 wood partitions have been used to create fully separated rooms. An individual foliation further limits the transparency of the glass partitions. Wooden doors have been integrated into the partitions. Furthermore, joinery works have been carried out in the form of real-wood veneered wall claddings, wooden fire protection doors and bar claddings.