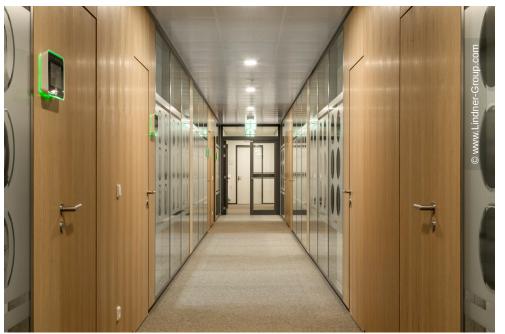

Lindner SE contributed to the new construction of Elementar Analysensysteme GmbH with partition systems, integrated doors, acoustic absorbers, wall luminaires as well as joinery works. The better part of the office areas is designed in a half-open way, where glass partitions of type Lindner Life Pure 620 make for a high degree of transparency. These partitions have been improved with acoustics absorbers and surface-mounted LED luminaires. The combination of noise protection and optimal illumination contributes to a work environment that focusses on efficiency. Some areas require additional concentration and discretion. In these areas, glass partitions of type Lindner Life Stereo 125 as well as Lindner Logic 100 wood partitions have been used to create fully separated rooms. An individual foliation further limits the transparency of the glass partitions. Wooden doors have been integrated into the partitions. Furthermore, joinery works have been carried out in the form of real-wood veneered wall claddings, wooden fire protection doors and bar claddings.