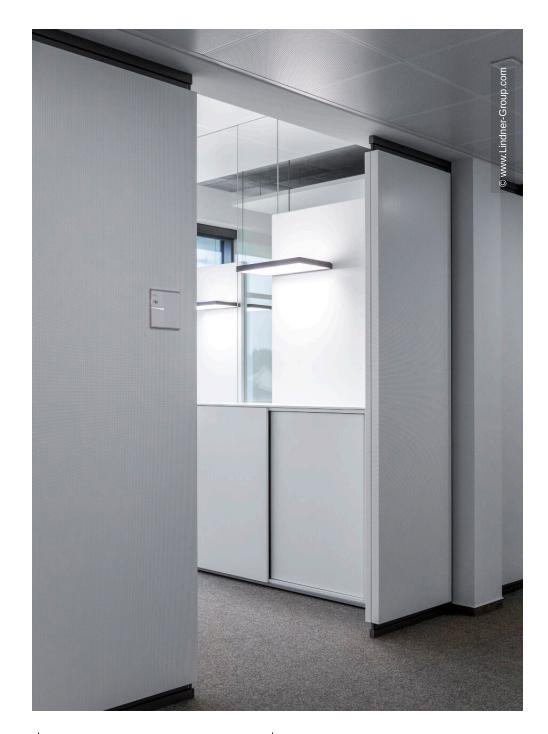

Lindner SE contributed to the new construction of Elementar Analysensysteme GmbH with partition systems, integrated doors, acoustic absorbers, wall luminaires as well as joinery works. The better part of the office areas is designed in a half-open way, where glass partitions of type Lindner Life Pure 620 make for a high degree of transparency. These partitions have been improved with acoustics absorbers and surface-mounted LED luminaires. The combination of noise protection and optimal illumination contributes to a work environment that focusses on efficiency. Some areas require additional concentration and discretion. In these areas, glass partitions of type Lindner Life Stereo 125 as well as Lindner Logic 100 wood partitions have been used to create fully separated rooms. An individual foliation further limits the transparency of the glass partitions. Wooden doors have been integrated into the partitions. Furthermore, joinery works have been carried out in the form of real-wood veneered wall claddings, wooden fire protection doors and bar claddings.