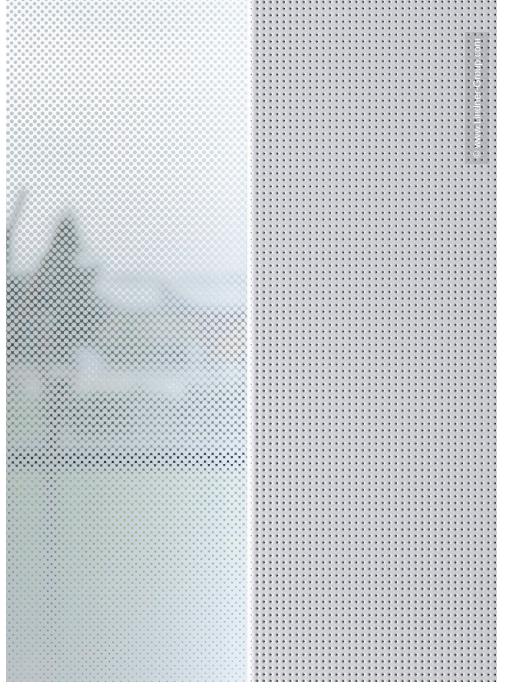

Lindner SE contributed to the new construction of Elementar Analysensysteme GmbH with partition systems, integrated doors, acoustic absorbers, wall luminaires as well as joinery works. The better part of the office areas is designed in a half-open way, where glass partitions of type Lindner Life Pure 620 make for a high degree of transparency. These partitions have been improved with acoustics absorbers and surface-mounted LED luminaires. The combination of noise protection and optimal illumination contributes to a work environment that focusses on efficiency. Some areas require additional concentration and discretion. In these areas, glass partitions of type Lindner Life Stereo 125 as well as Lindner Logic 100 wood partitions have been used to create fully separated rooms. An individual foliation further limits the transparency of the glass partitions. Wooden doors have been integrated into the partitions. Furthermore, joinery works have been carried out in the form of real-wood veneered wall claddings, wooden fire protection doors and bar claddings.