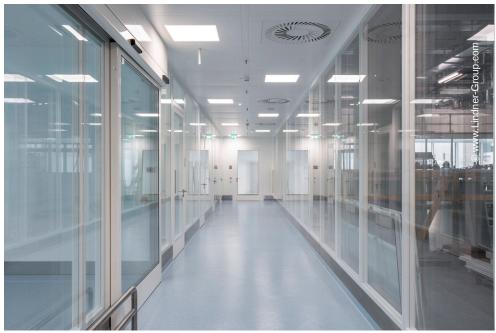

Lindner Reinraumtechnik contributed to the development through the fit-out of three processing floors in Building 02. Each floor is set up with an area of 3,000 sqm and a room height of 7.50 m. The ports, internal hallways and the biotechnological processing areas are built in compliance with the GMP C or D standard, respectively, depending on the specific requirements. The scope of works of Lindner Reinraumtechnik is roughly devided into ceiling and partition systems. Steel post-cap ceilings of type Line 80 S were installed on a large scale. This system facilitates maintenance works at the ventilation units in the ceiling void. Furthermore, a hook-on and lay-in system allows dismantling and assembly of the ceiling at any time. The fitting of ventilation or luminaires is also supported. In order to provide drop protection for the walkable ceiling, a bannister construction was developed for this project. A custom solution was also developed in regard of partition systems. Instead of a partition width of 100 mm, a new variety with 80 mm came into existance that still was in compliance with the elevated requirements of clean rooms. Apart from this system, glass partitions and wall linings have been fitted. The partitions feature integrated smoke protection or T30 fire protection doors, respectively. Lindner was also awarded the contract for the validation of the clean room.

## **Completed Works**

• Clean Room

Aluminium grid systems Clean Room Partitions Sliding doors Hinged doors