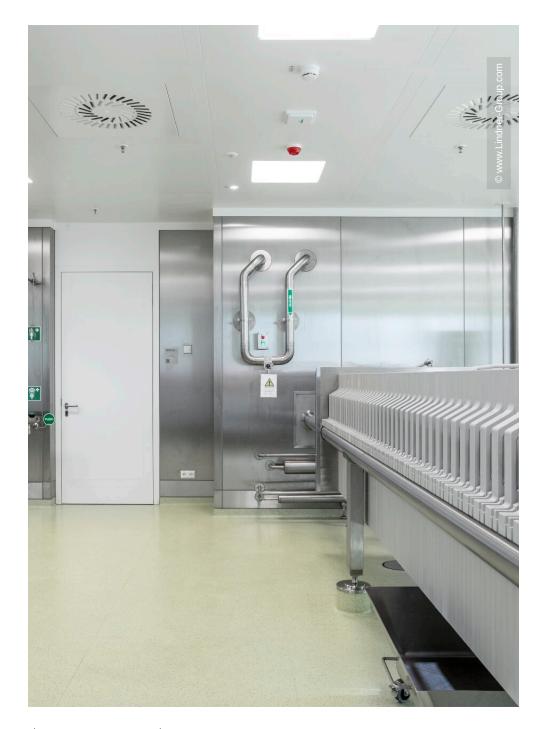

Lindner Reinraumtechnik contributed to the development through the fit-out of three processing floors in Building 02. Each floor is set up with an area of 3,000 sqm and a room height of 7.50 m. The ports, internal hallways and the biotechnological processing areas are built in compliance with the GMP C or D standard, respectively, depending on the specific requirements. The scope of works of Lindner Reinraumtechnik is roughly devided into ceiling and partition systems. Steel post-cap ceilings of type Line 80 S were installed on a large scale. This system facilitates maintenance works at the ventilation units in the ceiling void. Furthermore, a hook-on and lay-in system allows dismantling and assembly of the ceiling at any time. The fitting of ventilation or luminaires is also supported. In order to provide drop protection for the walkable ceiling, a bannister construction was developed for this project. A custom solution was also developed in regard of partition systems. Instead of a partition width of 100 mm, a new variety with 80 mm came into existance that still was in compliance with the elevated requirements of clean rooms. Apart from this system, glass partitions and wall linings have been fitted. The partitions feature integrated smoke protection or T30 fire protection doors, respectively. Lindner was also awarded the contract for the validation of the clean room.