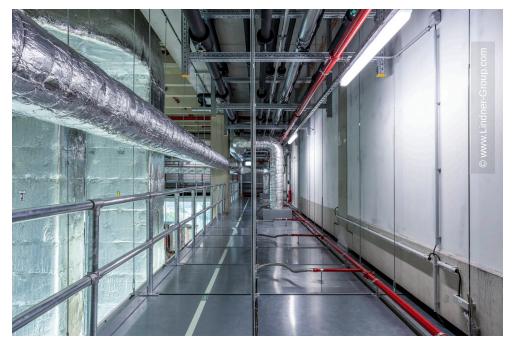

Lindner Reinraumtechnik contributed to the development through the fit-out of three processing floors in Building 02. Each floor is set up with an area of 3,000 sqm and a room height of 7.50 m. The ports, internal hallways and the biotechnological processing areas are built in compliance with the GMP C or D standard, respectively, depending on the specific requirements. The scope of works of Lindner Reinraumtechnik is roughly devided into ceiling and partition systems. Steel post-cap ceilings of type Line 80 S were installed on a large scale. This system facilitates maintenance works at the ventilation units in the ceiling void. Furthermore, a hook-on and lay-in system allows dismantling and assembly of the ceiling at any time. The fitting of ventilation or luminaires is also supported. In order to provide drop protection for the walkable ceiling, a bannister construction was developed for this project. A custom solution was also developed in regard of partition systems. Instead of a partition width of 100 mm, a new variety with 80 mm came into existance that still was in compliance with the elevated requirements of clean rooms. Apart from this system, glass partitions and wall linings have been fitted. The partitions feature integrated smoke protection or T30 fire protection doors, respectively. Lindner was also awarded the contract for the validation of the clean room.