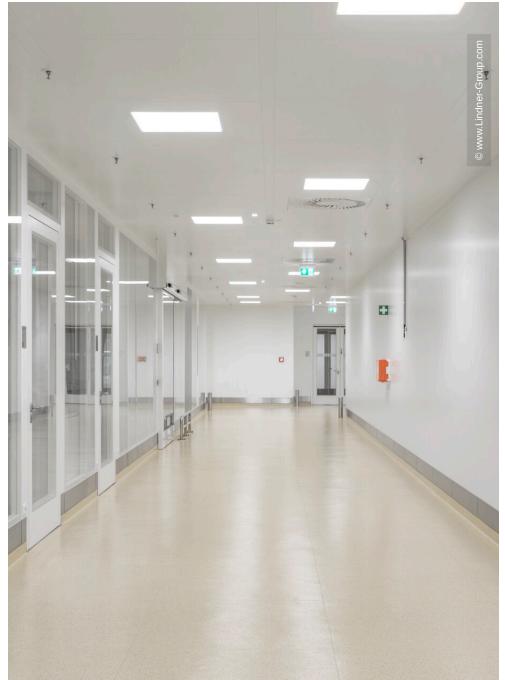

Lindner Reinraumtechnik contributed to the development through the fit-out of three processing floors in Building 02. Each floor is set up with an area of 3,000 sqm and a room height of 7.50 m. The ports, internal hallways and the biotechnological processing areas are built in compliance with the GMP C or D standard, respectively, depending on the specific requirements. The scope of works of Lindner Reinraumtechnik is roughly devided into ceiling and partition systems. Steel post-cap ceilings of type Line 80 S were installed on a large scale. This system facilitates maintenance works at the ventilation units in the ceiling void. Furthermore, a hook-on and lay-in system allows dismantling and assembly of the ceiling at any time. The fitting of ventilation or luminaires is also supported. In order to provide drop protection for the walkable ceiling, a bannister construction was developed for this project. A custom solution was also developed in regard of partition systems. Instead of a partition width of 100 mm, a new variety with 80 mm came into existance that still was in compliance with the elevated requirements of clean rooms. Apart from this system, glass partitions and wall linings have been fitted. The partitions feature integrated smoke protection or T30 fire protection doors, respectively. Lindner was also awarded the contract for the validation of the clean room.

## **Completed Works**

• Clean Room

Aluminium grid systems Clean Room Partitions Sliding doors Hinged doors