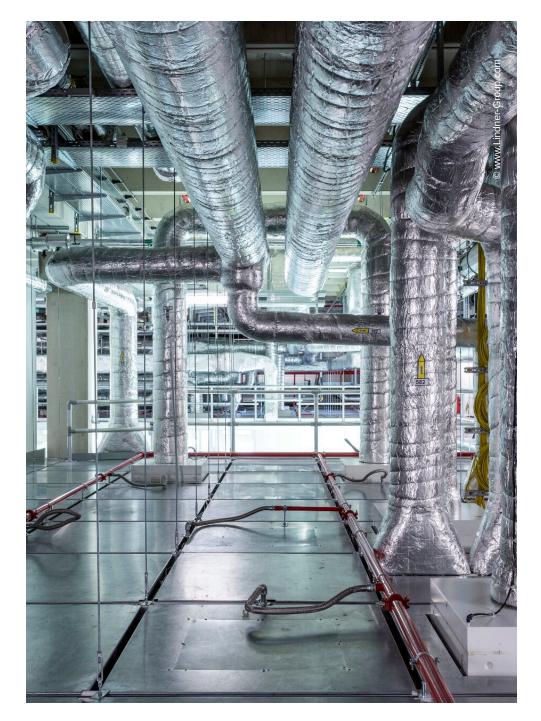

Lindner Reinraumtechnik contributed to the development through the fit-out of three processing floors in Building 02. Each floor is set up with an area of 3,000 sqm and a room height of 7.50 m. The ports, internal hallways and the biotechnological processing areas are built in compliance with the GMP C or D standard, respectively, depending on the specific requirements. The scope of works of Lindner Reinraumtechnik is roughly devided into ceiling and partition systems. Steel post-cap ceilings of type Line 80 S were installed on a large scale. This system facilitates maintenance works at the ventilation units in the ceiling void. Furthermore, a hook-on and lay-in system allows dismantling and assembly of the ceiling at any time. The fitting of ventilation or luminaires is also supported. In order to provide drop protection for the walkable ceiling, a bannister construction was developed for this project. A custom solution was also developed in regard of partition systems. Instead of a partition width of 100 mm, a new variety with 80 mm came into existance that still was in compliance with the elevated requirements of clean rooms. Apart from this system, glass partitions and wall linings have been fitted. The partitions feature integrated smoke protection or T30 fire protection doors, respectively. Lindner was also awarded the contract for the validation of the clean room.