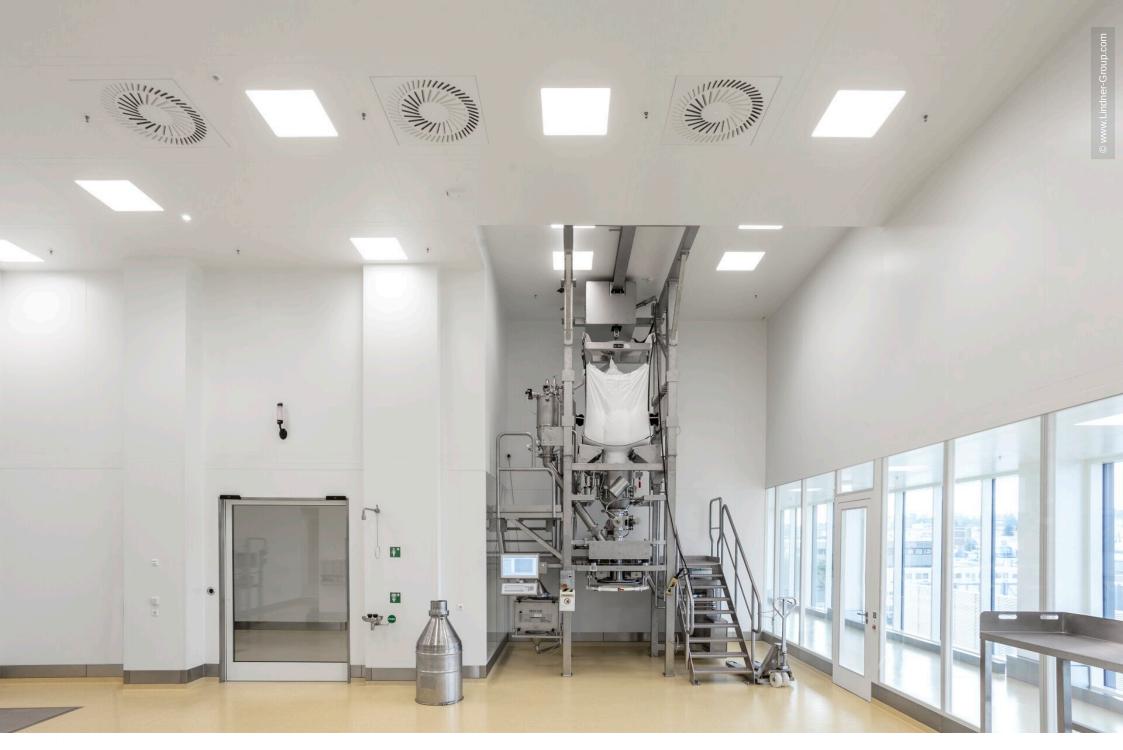

Lindner Reinraumtechnik contributed to the development through the fit-out of three processing floors in Building 02. Each floor is set up with an area of 3,000 sqm and a room height of 7.50 m. The ports, internal hallways and the biotechnological processing areas are built in compliance with the GMP C or D standard, respectively, depending on the specific requirements. The scope of works of Lindner Reinraumtechnik is roughly devided into ceiling and partition systems. Steel post-cap ceilings of type Line 80 S were installed on a large scale. This system facilitates maintenance works at the ventilation units in the ceiling void. Furthermore, a hook-on and lay-in system allows dismantling and assembly of the ceiling at any time. The fitting of ventilation or luminaires is also supported. In order to provide drop protection for the walkable ceiling, a bannister construction was developed for this project. A custom solution was also developed in regard of partition systems. Instead of a partition width of 100 mm, a new variety with 80 mm came into existance that still was in compliance with the elevated requirements of clean rooms. Apart from this system, glass partitions and wall linings have been fitted. The partitions feature integrated smoke protection or T30 fire protection doors, respectively. Lindner was also awarded the contract for the validation of the clean room.