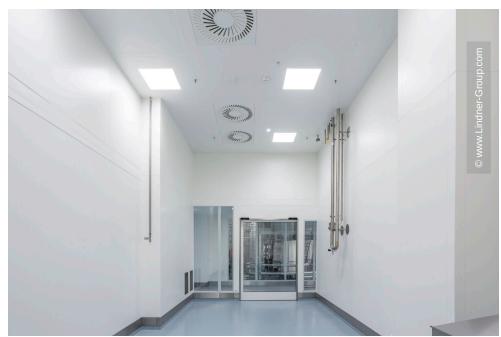

Lindner Reinraumtechnik contributed to the development through the fit-out of three processing floors in Building 02. Each floor is set up with an area of 3,000 sqm and a room height of 7.50 m. The ports, internal hallways and the biotechnological processing areas are built in compliance with the GMP C or D standard, respectively, depending on the specific requirements. The scope of works of Lindner Reinraumtechnik is roughly devided into ceiling and partition systems. Steel post-cap ceilings of type Line 80 S were installed on a large scale. This system facilitates maintenance works at the ventilation units in the ceiling void. Furthermore, a hook-on and lay-in system allows dismantling and assembly of the ceiling at any time. The fitting of ventilation or luminaires is also supported. In order to provide drop protection for the walkable ceiling, a bannister construction was developed for this project. A custom solution was also developed in regard of partition systems. Instead of a partition width of 100 mm, a new variety with 80 mm came into existance that still was in compliance with the elevated requirements of clean rooms. Apart from this system, glass partitions and wall linings have been fitted. The partitions feature integrated smoke protection or T30 fire protection doors, respectively. Lindner was also awarded the contract for the validation of the clean room.

## **Completed Works**

• Clean Room

Aluminium grid systems Clean Room Partitions Sliding doors Hinged doors