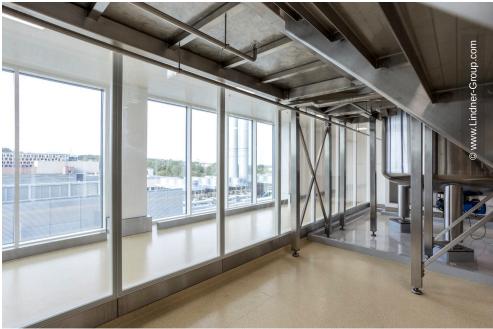

Lindner Reinraumtechnik contributed to the development through the fit-out of three processing floors in Building 02. Each floor is set up with an area of 3,000 sqm and a room height of 7.50 m. The ports, internal hallways and the biotechnological processing areas are built in compliance with the GMP C or D standard, respectively, depending on the specific requirements. The scope of works of Lindner Reinraumtechnik is roughly devided into ceiling and partition systems. Steel post-cap ceilings of type Line 80 S were installed on a large scale. This system facilitates maintenance works at the ventilation units in the ceiling void. Furthermore, a hook-on and lay-in system allows dismantling and assembly of the ceiling at any time. The fitting of ventilation or luminaires is also supported. In order to provide drop protection for the walkable ceiling, a bannister construction was developed for this project. A custom solution was also developed in regard of partition systems. Instead of a partition width of 100 mm, a new variety with 80 mm came into existance that still was in compliance with the elevated requirements of clean rooms. Apart from this system, glass partitions and wall linings have been fitted. The partitions feature integrated smoke protection or T30 fire protection doors, respectively. Lindner was also awarded the contract for the validation of the clean room.

## **Completed Works**

• Clean Room

Aluminium grid systems Clean Room Partitions Sliding doors Hinged doors