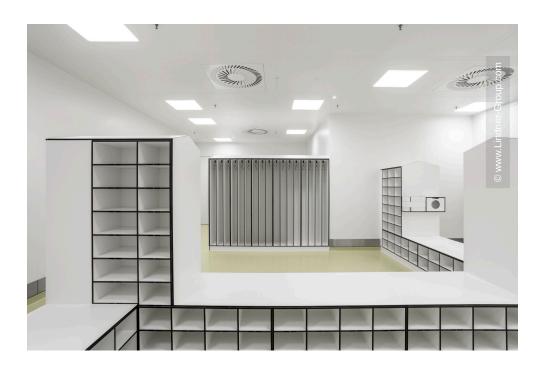

Lindner Reinraumtechnik contributed to the development through the fit-out of three processing floors in Building 02. Each floor is set up with an area of 3,000 sqm and a room height of 7.50 m. The ports, internal hallways and the biotechnological processing areas are built in compliance with the GMP C or D standard, respectively, depending on the specific requirements. The scope of works of Lindner Reinraumtechnik is roughly devided into ceiling and partition systems. Steel post-cap ceilings of type Line 80 S were installed on a large scale. This system facilitates maintenance works at the ventilation units in the ceiling void. Furthermore, a hook-on and lay-in system allows dismantling and assembly of the ceiling at any time. The fitting of ventilation or luminaires is also supported. In order to provide drop protection for the walkable ceiling, a bannister construction was developed for this project. A custom solution was also developed in regard of partition systems. Instead of a partition width of 100 mm, a new variety with 80 mm came into existance that still was in compliance with the elevated requirements of clean rooms. Apart from this system, glass partitions and wall linings have been fitted. The partitions feature integrated smoke protection or T30 fire protection doors, respectively. Lindner was also awarded the contract for the validation of the clean room.