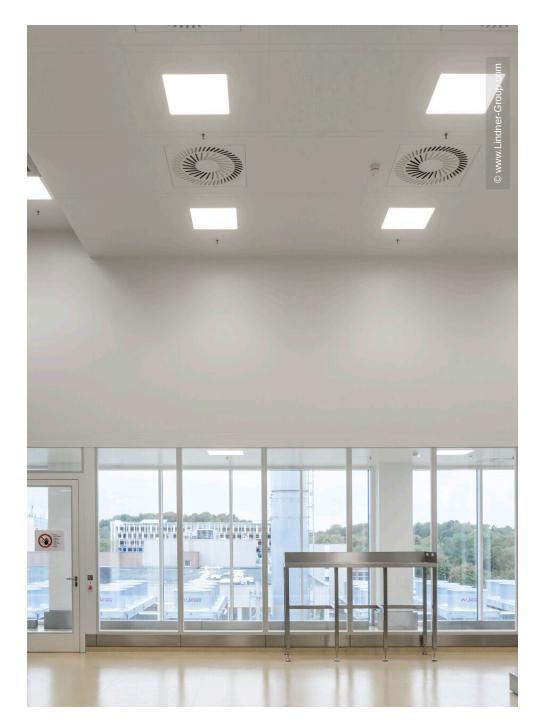

Lindner Reinraumtechnik contributed to the development through the fit-out of three processing floors in Building 02. Each floor is set up with an area of 3,000 sqm and a room height of 7.50 m. The ports, internal hallways and the biotechnological processing areas are built in compliance with the GMP C or D standard, respectively, depending on the specific requirements. The scope of works of Lindner Reinraumtechnik is roughly devided into ceiling and partition systems. Steel post-cap ceilings of type Line 80 S were installed on a large scale. This system facilitates maintenance works at the ventilation units in the ceiling void. Furthermore, a hook-on and lay-in system allows dismantling and assembly of the ceiling at any time. The fitting of ventilation or luminaires is also supported. In order to provide drop protection for the walkable ceiling, a bannister construction was developed for this project. A custom solution was also developed in regard of partition systems. Instead of a partition width of 100 mm, a new variety with 80 mm came into existance that still was in compliance with the elevated requirements of clean rooms. Apart from this system, glass partitions and wall linings have been fitted. The partitions feature integrated smoke protection or T30 fire protection doors, respectively. Lindner was also awarded the contract for the validation of the clean room.

## **Completed Works**

• Clean Room

Aluminium grid systems Clean Room Partitions Sliding doors Hinged doors