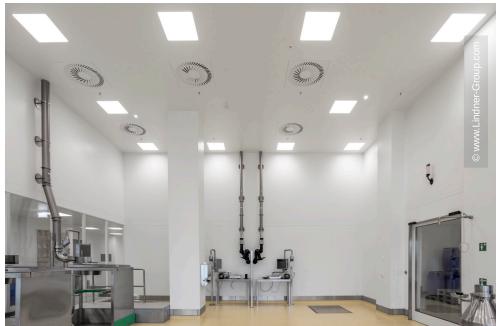

Lindner Reinraumtechnik contributed to the development through the fit-out of three processing floors in Building 02. Each floor is set up with an area of 3,000 sqm and a room height of 7.50 m. The ports, internal hallways and the biotechnological processing areas are built in compliance with the GMP C or D standard, respectively, depending on the specific requirements. The scope of works of Lindner Reinraumtechnik is roughly devided into ceiling and partition systems. Steel post-cap ceilings of type Line 80 S were installed on a large scale. This system facilitates maintenance works at the ventilation units in the ceiling void. Furthermore, a hook-on and lay-in system allows dismantling and assembly of the ceiling at any time. The fitting of ventilation or luminaires is also supported. In order to provide drop protection for the walkable ceiling, a bannister construction was developed for this project. A custom solution was also developed in regard of partition systems. Instead of a partition width of 100 mm, a new variety with 80 mm came into existance that still was in compliance with the elevated requirements of clean rooms. Apart from this system, glass partitions and wall linings have been fitted. The partitions feature integrated smoke protection or T30 fire protection doors, respectively. Lindner was also awarded the contract for the validation of the clean room.

## **Completed Works**

• Clean Room

Aluminium grid systems Clean Room Partitions Sliding doors Hinged doors