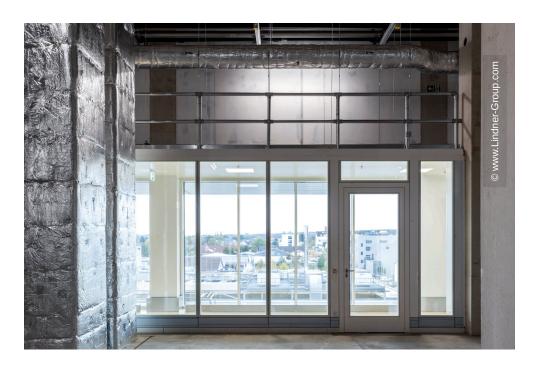

Lindner Reinraumtechnik contributed to the development through the fit-out of three processing floors in Building 02. Each floor is set up with an area of 3,000 sqm and a room height of 7.50 m. The ports, internal hallways and the biotechnological processing areas are built in compliance with the GMP C or D standard, respectively, depending on the specific requirements. The scope of works of Lindner Reinraumtechnik is roughly devided into ceiling and partition systems. Steel post-cap ceilings of type Line 80 S were installed on a large scale. This system facilitates maintenance works at the ventilation units in the ceiling void. Furthermore, a hook-on and lay-in system allows dismantling and assembly of the ceiling at any time. The fitting of ventilation or luminaires is also supported. In order to provide drop protection for the walkable ceiling, a bannister construction was developed for this project. A custom solution was also developed in regard of partition systems. Instead of a partition width of 100 mm, a new variety with 80 mm came into existance that still was in compliance with the elevated requirements of clean rooms. Apart from this system, glass partitions and wall linings have been fitted. The partitions feature integrated smoke protection or T30 fire protection doors, respectively. Lindner was also awarded the contract for the validation of the clean room.

## **Completed Works**

• Clean Room

Aluminium grid systems Clean Room Partitions Sliding doors Hinged doors