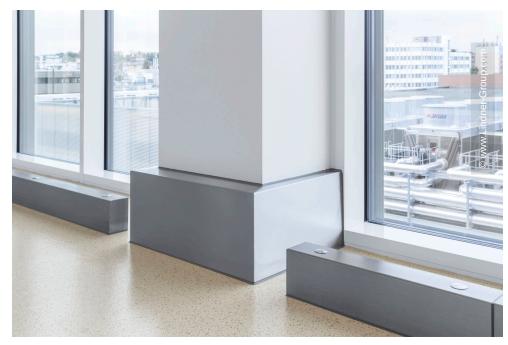

Lindner Reinraumtechnik contributed to the development through the fit-out of three processing floors in Building 02. Each floor is set up with an area of 3,000 sqm and a room height of 7.50 m. The ports, internal hallways and the biotechnological processing areas are built in compliance with the GMP C or D standard, respectively, depending on the specific requirements. The scope of works of Lindner Reinraumtechnik is roughly devided into ceiling and partition systems. Steel post-cap ceilings of type Line 80 S were installed on a large scale. This system facilitates maintenance works at the ventilation units in the ceiling void. Furthermore, a hook-on and lay-in system allows dismantling and assembly of the ceiling at any time. The fitting of ventilation or luminaires is also supported. In order to provide drop protection for the walkable ceiling, a bannister construction was developed for this project. A custom solution was also developed in regard of partition systems. Instead of a partition width of 100 mm, a new variety with 80 mm came into existance that still was in compliance with the elevated requirements of clean rooms. Apart from this system, glass partitions and wall linings have been fitted. The partitions feature integrated smoke protection or T30 fire protection doors, respectively. Lindner was also awarded the contract for the validation of the clean room.

## **Completed Works**

• Clean Room

Aluminium grid systems Clean Room Partitions Sliding doors Hinged doors