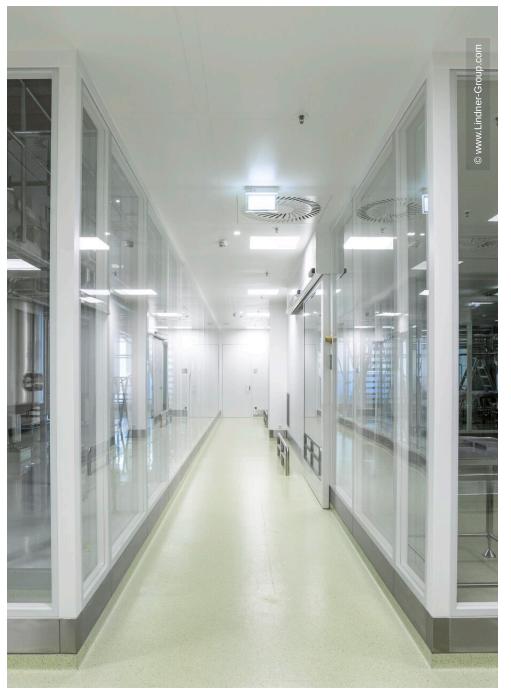

Lindner Reinraumtechnik contributed to the development through the fit-out of three processing floors in Building 02. Each floor is set up with an area of 3,000 sqm and a room height of 7.50 m. The ports, internal hallways and the biotechnological processing areas are built in compliance with the GMP C or D standard, respectively, depending on the specific requirements. The scope of works of Lindner Reinraumtechnik is roughly devided into ceiling and partition systems. Steel post-cap ceilings of type Line 80 S were installed on a large scale. This system facilitates maintenance works at the ventilation units in the ceiling void. Furthermore, a hook-on and lay-in system allows dismantling and assembly of the ceiling at any time. The fitting of ventilation or luminaires is also supported. In order to provide drop protection for the walkable ceiling, a bannister construction was developed for this project. A custom solution was also developed in regard of partition systems. Instead of a partition width of 100 mm, a new variety with 80 mm came into existance that still was in compliance with the elevated requirements of clean rooms. Apart from this system, glass partitions and wall linings have been fitted. The partitions feature integrated smoke protection or T30 fire protection doors, respectively. Lindner was also awarded the contract for the validation of the clean room.