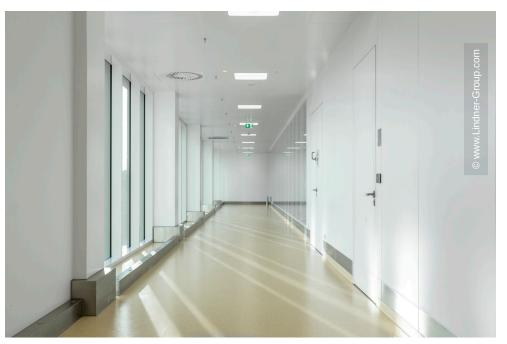

Lindner Reinraumtechnik contributed to the development through the fit-out of three processing floors in Building 02. Each floor is set up with an area of 3,000 sqm and a room height of 7.50 m. The ports, internal hallways and the biotechnological processing areas are built in compliance with the GMP C or D standard, respectively, depending on the specific requirements. The scope of works of Lindner Reinraumtechnik is roughly devided into ceiling and partition systems. Steel post-cap ceilings of type Line 80 S were installed on a large scale. This system facilitates maintenance works at the ventilation units in the ceiling void. Furthermore, a hook-on and lay-in system allows dismantling and assembly of the ceiling at any time. The fitting of ventilation or luminaires is also supported. In order to provide drop protection for the walkable ceiling, a bannister construction was developed for this project. A custom solution was also developed in regard of partition systems. Instead of a partition width of 100 mm, a new variety with 80 mm came into existance that still was in compliance with the elevated requirements of clean rooms. Apart from this system, glass partitions and wall linings have been fitted. The partitions feature integrated smoke protection or T30 fire protection doors, respectively. Lindner was also awarded the contract for the validation of the clean room.

## **Completed Works**

• Clean Room

Aluminium grid systems Clean Room Partitions Sliding doors Hinged doors