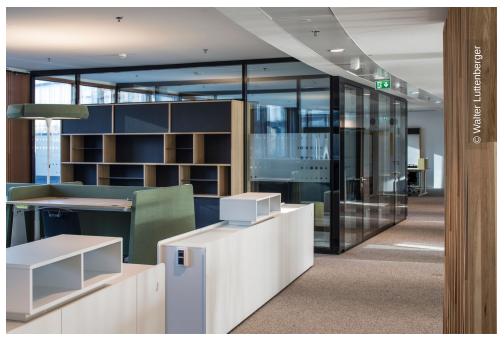

The Lindner GmbH formed together with the rhtb: projekt GmbH the working group Dry Construction, which was also responsible for the installation of floor systems, glass partitions and doors made by Lindner in the interior fit-out of the Erste Campus. The solutions were always adapted to the requirements of the respective areas in the open, curved overall architecture. A distinction can be made between the public atrium, the restaurants, the conference center and auditorium, the financial education initiative Financial Life Park, the regular office areas and the executive areas.

## **Completed Works**

• Dry lining

Plasterboard ceiling systems Plasterboard partition systems

• Floors

Calcium sulphate panels NORTEC NORTEC power FLOOR and more<sup>®</sup>

- Doors
  Doors for Partition Systems
- Partitions Partition Systems Glass

Partition Systems Glass Partition Systems Full Panel Lindner Logic 100 Metal