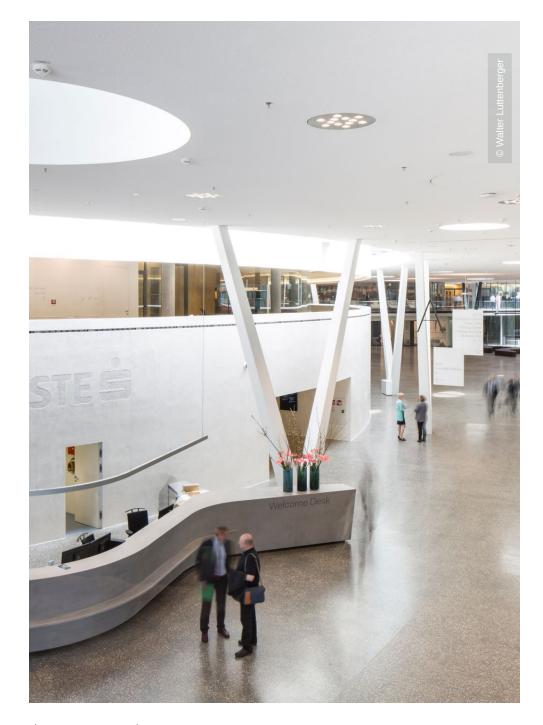

The Lindner GmbH formed together with the rhtb: projekt GmbH the working group Dry Construction, which was also responsible for the installation of floor systems, glass partitions and doors made by Lindner in the interior fit-out of the Erste Campus. The solutions were always adapted to the requirements of the respective areas in the open, curved overall architecture. A distinction can be made between the public atrium, the restaurants, the conference center and auditorium, the financial education initiative Financial Life Park, the regular office areas and the executive areas.