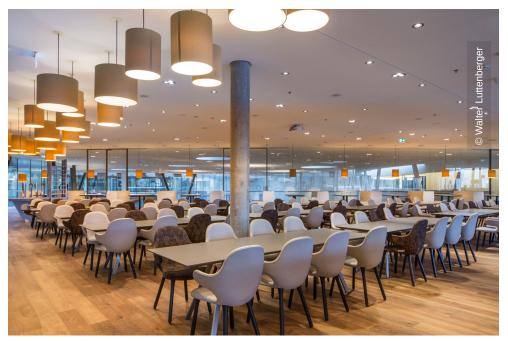

The Lindner GmbH formed together with the rhtb: projekt GmbH the working group Dry Construction, which was also responsible for the installation of floor systems, glass partitions and doors made by Lindner in the interior fit-out of the Erste Campus. The solutions were always adapted to the requirements of the respective areas in the open, curved overall architecture. A distinction can be made between the public atrium, the restaurants, the conference center and auditorium, the financial education initiative Financial Life Park, the regular office areas and the executive areas.