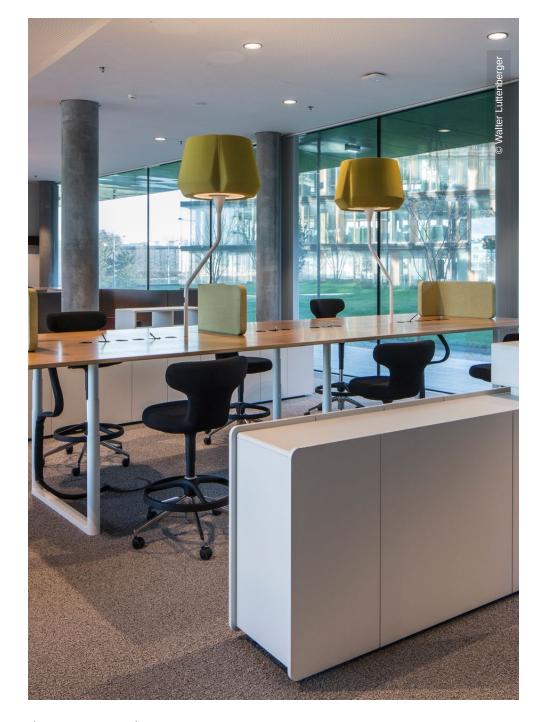

The Lindner GmbH formed together with the rhtb: projekt GmbH the working group Dry Construction, which was also responsible for the installation of floor systems, glass partitions and doors made by Lindner in the interior fit-out of the Erste Campus. The solutions were always adapted to the requirements of the respective areas in the open, curved overall architecture. A distinction can be made between the public atrium, the restaurants, the conference center and auditorium, the financial education initiative Financial Life Park, the regular office areas and the executive areas.