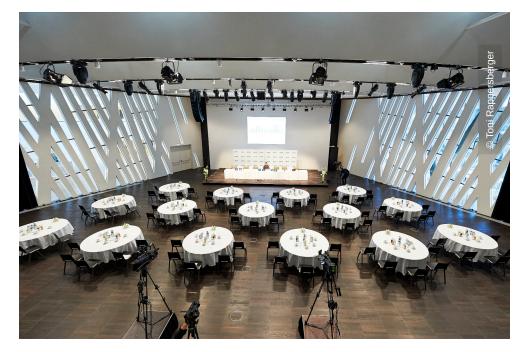

The Lindner GmbH formed together with the rhtb: projekt GmbH the working group Dry Construction, which was also responsible for the installation of floor systems, glass partitions and doors made by Lindner in the interior fit-out of the Erste Campus. The solutions were always adapted to the requirements of the respective areas in the open, curved overall architecture. A distinction can be made between the public atrium, the restaurants, the conference center and auditorium, the financial education initiative Financial Life Park, the regular office areas and the executive areas.