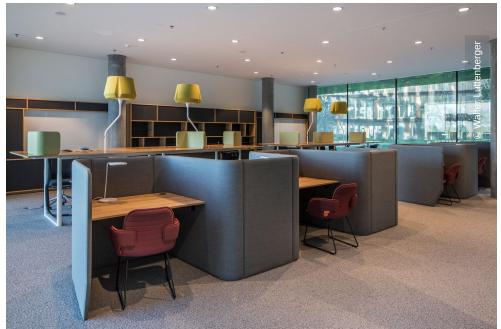

The Lindner GmbH formed together with the rhtb: projekt GmbH the working group Dry Construction, which was also responsible for the installation of floor systems, glass partitions and doors made by Lindner in the interior fit-out of the Erste Campus. The solutions were always adapted to the requirements of the respective areas in the open, curved overall architecture. A distinction can be made between the public atrium, the restaurants, the conference center and auditorium, the financial education initiative Financial Life Park, the regular office areas and the executive areas.

## **Completed Works**

• Dry lining

Plasterboard ceiling systems Plasterboard partition systems

• Floors

Calcium sulphate panels NORTEC NORTEC power FLOOR and more<sup>®</sup>

- Doors
  Doors for Partition Systems
- Partitions Partition Systems Glass

Partition Systems Glass Partition Systems Full Panel Lindner Logic 100 Metal