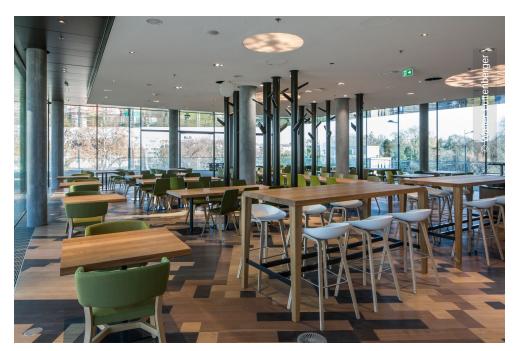

The Lindner GmbH formed together with the rhtb: projekt GmbH the working group Dry Construction, which was also responsible for the installation of floor systems, glass partitions and doors made by Lindner in the interior fit-out of the Erste Campus. The solutions were always adapted to the requirements of the respective areas in the open, curved overall architecture. A distinction can be made between the public atrium, the restaurants, the conference center and auditorium, the financial education initiative Financial Life Park, the regular office areas and the executive areas.