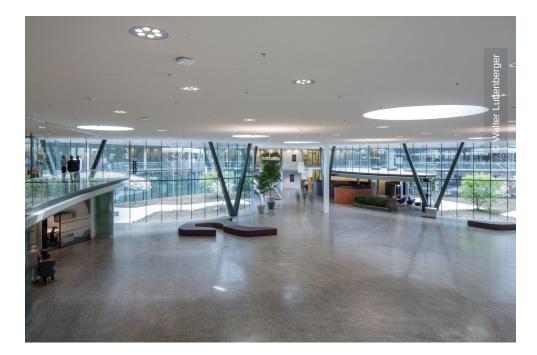

The Lindner GmbH formed together with the rhtb: projekt GmbH the working group Dry Construction, which was also responsible for the installation of floor systems, glass partitions and doors made by Lindner in the interior fit-out of the Erste Campus. The solutions were always adapted to the requirements of the respective areas in the open, curved overall architecture. A distinction can be made between the public atrium, the restaurants, the conference center and auditorium, the financial education initiative Financial Life Park, the regular office areas and the executive areas.