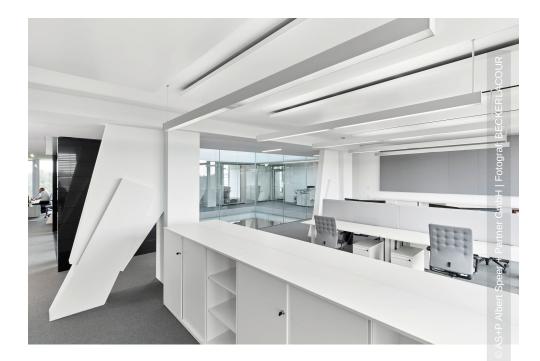

Lindner SE has contributed to the construction of the main building of the MHK Group with partition systems, wall claddings and carpentry work. The partition walls consist of Lindner Logic 100 metal walls and Lindner Life Stereo 125 glass partition walls as well as aluminum tubular frame doors. This combination achieves spatial separation, high-quality optics and pleasantly high levels of transparency in the traffic areas of the building. For cases in which more confidentiality is desired, blinds were integrated into the glass partitions, which can be shut down if necessary and automatically open in case of fire thanks to networking with the fire alarm system. For optimum acoustics in the premises, acoustically effective wall claddings with fabric cover were installed by Lindner at many points in the office space. In addition, various special furniture was created as a carpenter's work, including benches with upholstery, sofas, built-in shelves and under-ward wardrobes and frame borders for windows. Likewise, anti-glare roller blinds and curtains as well as door elements with various requirements were included in the scope of services.