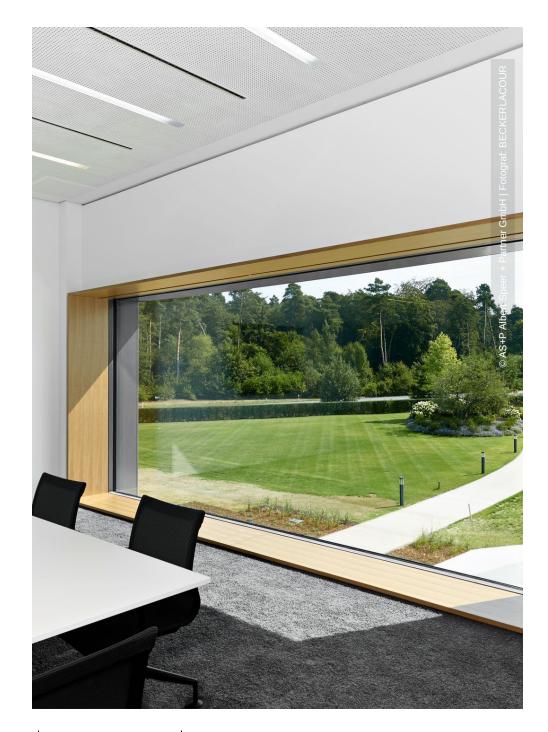

Lindner SE has contributed to the construction of the main building of the MHK Group with partition systems, wall claddings and carpentry work. The partition walls consist of Lindner Logic 100 metal walls and Lindner Life Stereo 125 glass partition walls as well as aluminum tubular frame doors. This combination achieves spatial separation, high-quality optics and pleasantly high levels of transparency in the traffic areas of the building. For cases in which more confidentiality is desired, blinds were integrated into the glass partitions, which can be shut down if necessary and automatically open in case of fire thanks to networking with the fire alarm system. For optimum acoustics in the premises, acoustically effective wall claddings with fabric cover were installed by Lindner at many points in the office space. In addition, various special furniture was created as a carpenter's work, including benches with upholstery, sofas, built-in shelves and under-ward wardrobes and frame borders for windows. Likewise, anti-glare roller blinds and curtains as well as door elements with various requirements were included in the scope of services.