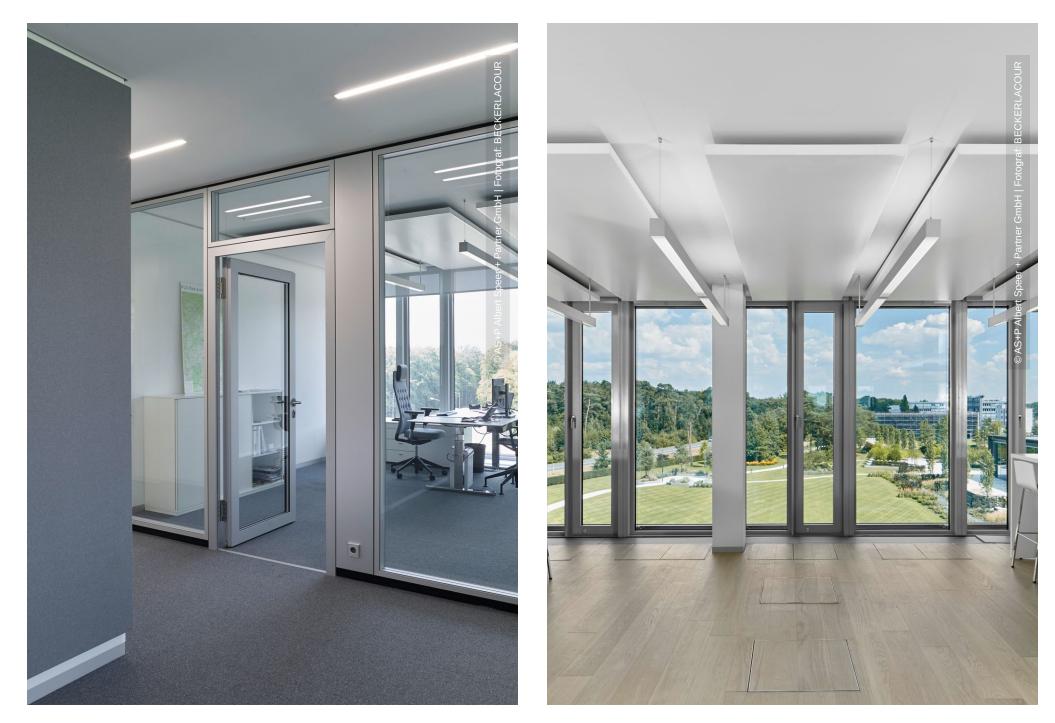

Lindner SE has contributed to the construction of the main building of the MHK Group with partition systems, wall claddings and carpentry work. The partition walls consist of Lindner Logic 100 metal walls and Lindner Life Stereo 125 glass partition walls as well as aluminum tubular frame doors. This combination achieves spatial separation, high-quality optics and pleasantly high levels of transparency in the traffic areas of the building. For cases in which more confidentiality is desired, blinds were integrated into the glass partitions, which can be shut down if necessary and automatically open in case of fire thanks to networking with the fire alarm system. For optimum acoustics in the premises, acoustically effective wall claddings with fabric cover were installed by Lindner at many points in the office space. In addition, various special furniture was created as a carpenter's work, including benches with upholstery, sofas, built-in shelves and under-ward wardrobes and frame borders for windows. Likewise, anti-glare roller blinds and curtains as well as door elements with various requirements were included in the scope of services.