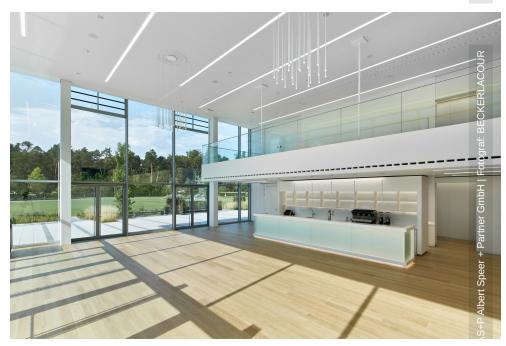

Lindner SE has contributed to the construction of the main building of the MHK Group with partition systems, wall claddings and carpentry work. The partition walls consist of Lindner Logic 100 metal walls and Lindner Life Stereo 125 glass partition walls as well as aluminum tubular frame doors. This combination achieves spatial separation, high-quality optics and pleasantly high levels of transparency in the traffic areas of the building. For cases in which more confidentiality is desired, blinds were integrated into the glass partitions, which can be shut down if necessary and automatically open in case of fire thanks to networking with the fire alarm system. For optimum acoustics in the premises, acoustically effective wall claddings with fabric cover were installed by Lindner at many points in the office space. In addition, various special furniture was created as a carpenter's work, including benches with upholstery, sofas, built-in shelves and under-ward wardrobes and frame borders for windows. Likewise, anti-glare roller blinds and curtains as well as door elements with various requirements were included in the scope of services.