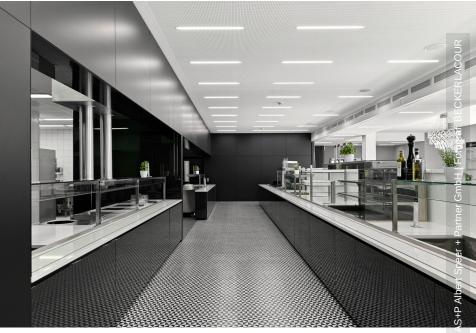

Lindner SE has contributed to the construction of the main building of the MHK Group with partition systems, wall claddings and carpentry work. The partition walls consist of Lindner Logic 100 metal walls and Lindner Life Stereo 125 glass partition walls as well as aluminum tubular frame doors. This combination achieves spatial separation, high-quality optics and pleasantly high levels of transparency in the traffic areas of the building. For cases in which more confidentiality is desired, blinds were integrated into the glass partitions, which can be shut down if necessary and automatically open in case of fire thanks to networking with the fire alarm system. For optimum acoustics in the premises, acoustically effective wall claddings with fabric cover were installed by Lindner at many points in the office space. In addition, various special furniture was created as a carpenter's work, including benches with upholstery, sofas, built-in shelves and under-ward wardrobes and frame borders for windows. Likewise, anti-glare roller blinds and curtains as well as door elements with various requirements were included in the scope of services.