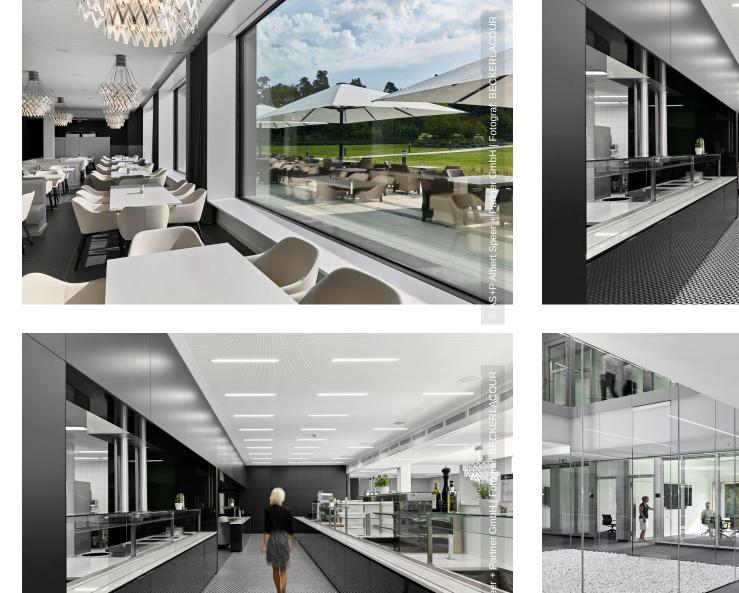

Lindner SE has contributed to the construction of the main building of the MHK Group with partition systems, wall claddings and carpentry work. The partition walls consist of Lindner Logic 100 metal walls and Lindner Life Stereo 125 glass partition walls as well as aluminum tubular frame doors. This combination achieves spatial separation, high-quality optics and pleasantly high levels of transparency in the traffic areas of the building. For cases in which more confidentiality is desired, blinds were integrated into the glass partitions, which can be shut down if necessary and automatically open in case of fire thanks to networking with the fire alarm system. For optimum acoustics in the premises, acoustically effective wall claddings with fabric cover were installed by Lindner at many points in the office space. In addition, various special furniture was created as a carpenter's work, including benches with upholstery, sofas, built-in shelves and under-ward wardrobes and frame borders for windows. Likewise, anti-glare roller blinds and curtains as well as door elements with various requirements were included in the scope of services.