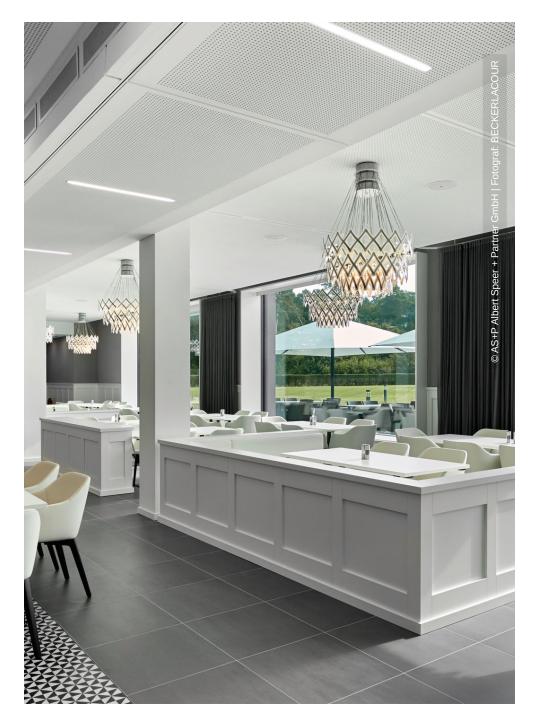

Lindner SE has contributed to the construction of the main building of the MHK Group with partition systems, wall claddings and carpentry work. The partition walls consist of Lindner Logic 100 metal walls and Lindner Life Stereo 125 glass partition walls as well as aluminum tubular frame doors. This combination achieves spatial separation, high-quality optics and pleasantly high levels of transparency in the traffic areas of the building. For cases in which more confidentiality is desired, blinds were integrated into the glass partitions, which can be shut down if necessary and automatically open in case of fire thanks to networking with the fire alarm system. For optimum acoustics in the premises, acoustically effective wall claddings with fabric cover were installed by Lindner at many points in the office space. In addition, various special furniture was created as a carpenter's work, including benches with upholstery, sofas, built-in shelves and under-ward wardrobes and frame borders for windows. Likewise, anti-glare roller blinds and curtains as well as door elements with various requirements were included in the scope of services.