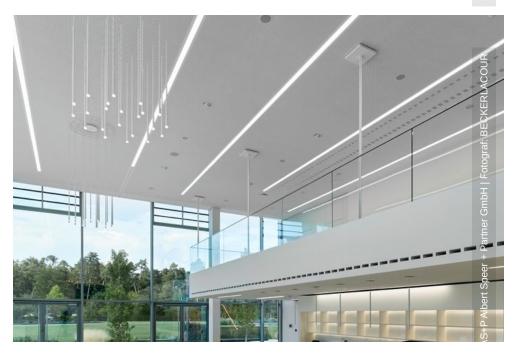

Lindner SE has contributed to the construction of the main building of the MHK Group with partition systems, wall claddings and carpentry work. The partition walls consist of Lindner Logic 100 metal walls and Lindner Life Stereo 125 glass partition walls as well as aluminum tubular frame doors. This combination achieves spatial separation, high-quality optics and pleasantly high levels of transparency in the traffic areas of the building. For cases in which more confidentiality is desired, blinds were integrated into the glass partitions, which can be shut down if necessary and automatically open in case of fire thanks to networking with the fire alarm system. For optimum acoustics in the premises, acoustically effective wall claddings with fabric cover were installed by Lindner at many points in the office space. In addition, various special furniture was created as a carpenter's work, including benches with upholstery, sofas, built-in shelves and under-ward wardrobes and frame borders for windows. Likewise, anti-glare roller blinds and curtains as well as door elements with various requirements were included in the scope of services.