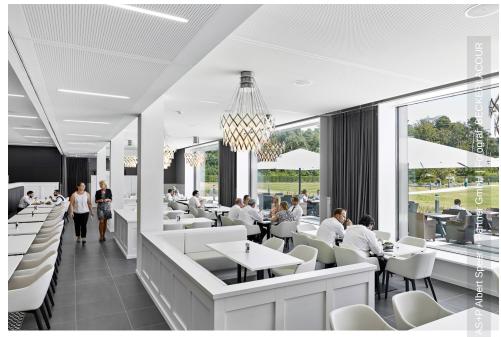

Lindner SE has contributed to the construction of the main building of the MHK Group with partition systems, wall claddings and carpentry work. The partition walls consist of Lindner Logic 100 metal walls and Lindner Life Stereo 125 glass partition walls as well as aluminum tubular frame doors. This combination achieves spatial separation, high-quality optics and pleasantly high levels of transparency in the traffic areas of the building. For cases in which more confidentiality is desired, blinds were integrated into the glass partitions, which can be shut down if necessary and automatically open in case of fire thanks to networking with the fire alarm system. For optimum acoustics in the premises, acoustically effective wall claddings with fabric cover were installed by Lindner at many points in the office space. In addition, various special furniture was created as a carpenter's work, including benches with upholstery, sofas, built-in shelves and under-ward wardrobes and frame borders for windows. Likewise, anti-glare roller blinds and curtains as well as door elements with various requirements were included in the scope of services.