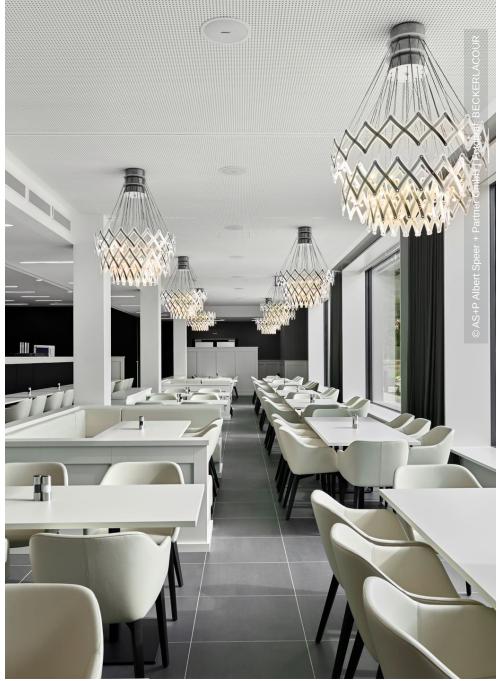

Lindner SE has contributed to the construction of the main building of the MHK Group with partition systems, wall claddings and carpentry work. The partition walls consist of Lindner Logic 100 metal walls and Lindner Life Stereo 125 glass partition walls as well as aluminum tubular frame doors. This combination achieves spatial separation, high-quality optics and pleasantly high levels of transparency in the traffic areas of the building. For cases in which more confidentiality is desired, blinds were integrated into the glass partitions, which can be shut down if necessary and automatically open in case of fire thanks to networking with the fire alarm system. For optimum acoustics in the premises, acoustically effective wall claddings with fabric cover were installed by Lindner at many points in the office space. In addition, various special furniture was created as a carpenter's work, including benches with upholstery, sofas, built-in shelves and under-ward wardrobes and frame borders for windows. Likewise, anti-glare roller blinds and curtains as well as door elements with various requirements were included in the scope of services.