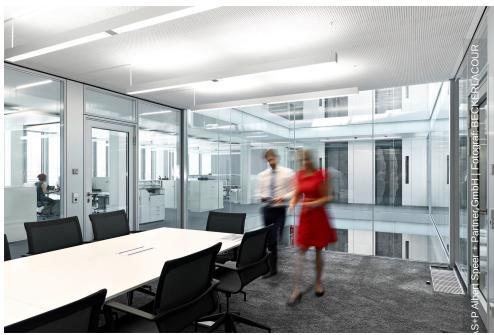

Lindner SE has contributed to the construction of the main building of the MHK Group with partition systems, wall claddings and carpentry work. The partition walls consist of Lindner Logic 100 metal walls and Lindner Life Stereo 125 glass partition walls as well as aluminum tubular frame doors. This combination achieves spatial separation, high-quality optics and pleasantly high levels of transparency in the traffic areas of the building. For cases in which more confidentiality is desired, blinds were integrated into the glass partitions, which can be shut down if necessary and automatically open in case of fire thanks to networking with the fire alarm system. For optimum acoustics in the premises, acoustically effective wall claddings with fabric cover were installed by Lindner at many points in the office space. In addition, various special furniture was created as a carpenter's work, including benches with upholstery, sofas, built-in shelves and under-ward wardrobes and frame borders for windows. Likewise, anti-glare roller blinds and curtains as well as door elements with various requirements were included in the scope of services.