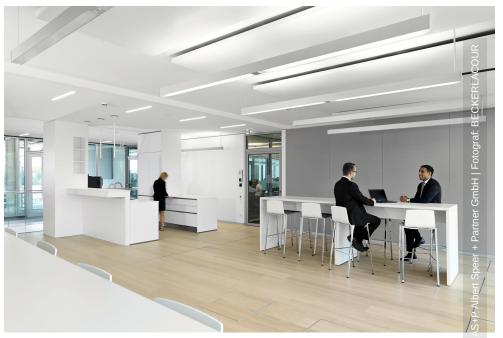

Lindner SE has contributed to the construction of the main building of the MHK Group with partition systems, wall claddings and carpentry work. The partition walls consist of Lindner Logic 100 metal walls and Lindner Life Stereo 125 glass partition walls as well as aluminum tubular frame doors. This combination achieves spatial separation, high-quality optics and pleasantly high levels of transparency in the traffic areas of the building. For cases in which more confidentiality is desired, blinds were integrated into the glass partitions, which can be shut down if necessary and automatically open in case of fire thanks to networking with the fire alarm system. For optimum acoustics in the premises, acoustically effective wall claddings with fabric cover were installed by Lindner at many points in the office space. In addition, various special furniture was created as a carpenter's work, including benches with upholstery, sofas, built-in shelves and under-ward wardrobes and frame borders for windows. Likewise, anti-glare roller blinds and curtains as well as door elements with various requirements were included in the scope of services.

- Doors
- Other services

Furniture Carpentry

 $^{5}$   $\left|$  MHK Europazentrale  $\right|$  Dreieich, Germany

<sup>8</sup> | MHK Europazentrale | Dreieich, Germany