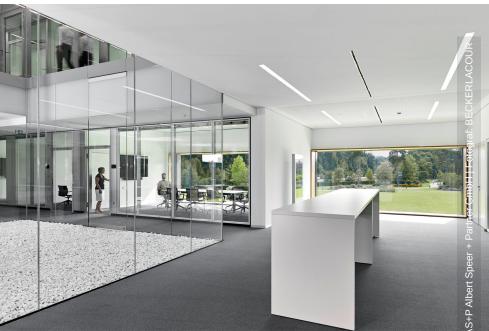

Lindner SE has contributed to the construction of the main building of the MHK Group with partition systems, wall claddings and carpentry work. The partition walls consist of Lindner Logic 100 metal walls and Lindner Life Stereo 125 glass partition walls as well as aluminum tubular frame doors. This combination achieves spatial separation, high-quality optics and pleasantly high levels of transparency in the traffic areas of the building. For cases in which more confidentiality is desired, blinds were integrated into the glass partitions, which can be shut down if necessary and automatically open in case of fire thanks to networking with the fire alarm system. For optimum acoustics in the premises, acoustically effective wall claddings with fabric cover were installed by Lindner at many points in the office space. In addition, various special furniture was created as a carpenter's work, including benches with upholstery, sofas, built-in shelves and under-ward wardrobes and frame borders for windows. Likewise, anti-glare roller blinds and curtains as well as door elements with various requirements were included in the scope of services.