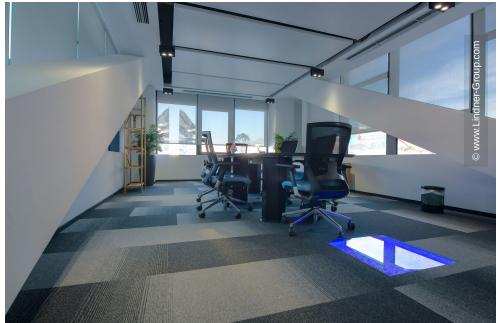

Lindner contributed to the interior fit-out of the new headquarters of CFO Pharma. The local team of Lindner Albania supplied and installed glass partitions of type Lindner Life Pure 620, Hybrid 622 and Freeze 137 as well as wall claddings of type Lindner Free Wood and Metal. Wooden and glass doors were seamlessly integrated into the partition systems. Furthermore, a large quantity of Lindner Floor systems was installed, including NORTEC, LIGNA and LUMEN raised floors as well as FLOOR and more® hollow floors. The high-quality interior was finished with Lindner metal ceilings, both as a hook-on system of type LMD E 200 and as canopy ceilings of type LMD DS 312.

#### Floors

Calcium sulphate panels
FLOOR and more®
NORTEC
Glass panels
LUMEN
Chipboard panels
LIGNA