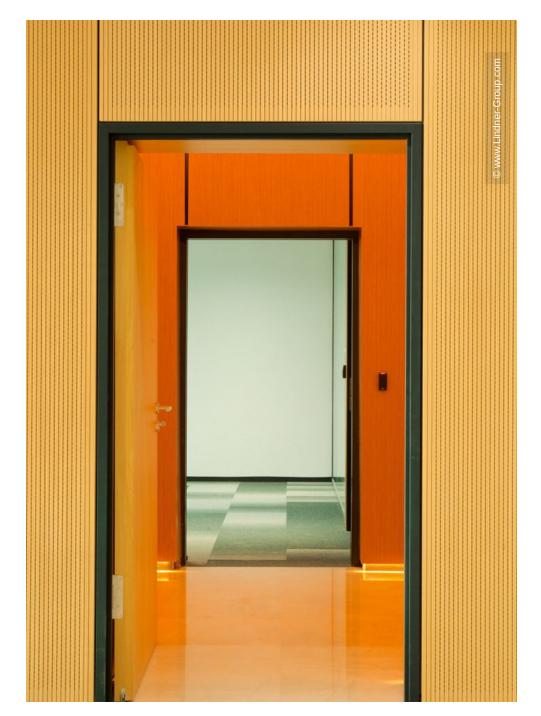

Lindner contributed to the interior fit-out of the new headquarters of CFO Pharma. The local team of Lindner Albania supplied and installed glass partitions of type Lindner Life Pure 620, Hybrid 622 and Freeze 137 as well as wall claddings of type Lindner Free Wood and Metal. Wooden and glass doors were seamlessly integrated into the partition systems. Furthermore, a large quantity of Lindner Floor systems was installed, including NORTEC, LIGNA and LUMEN raised floors as well as FLOOR and more® hollow floors. The high-quality interior was finished with Lindner metal ceilings, both as a hook-on system of type LMD E 200 and as canopy ceilings of type LMD DS 312.

#### Partitions

Partition Systems Glass Doors for Partition Systems