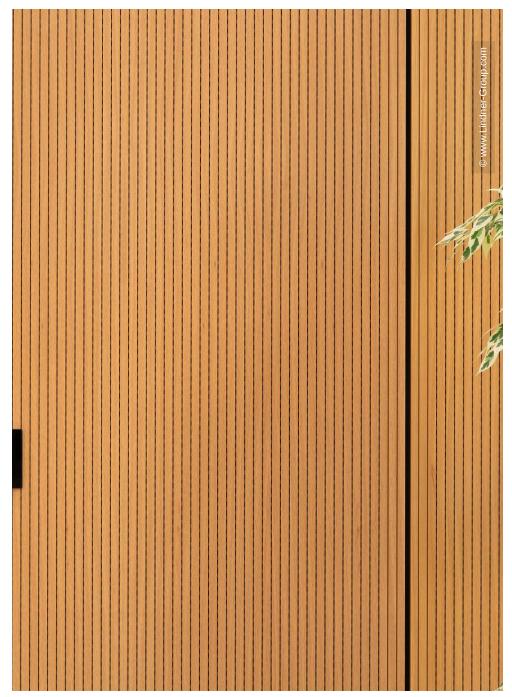

Lindner contributed to the interior fit-out of the new headquarters of CFO Pharma. The local team of Lindner Albania supplied and installed glass partitions of type Lindner Life Pure 620, Hybrid 622 and Freeze 137 as well as wall claddings of type Lindner Free Wood and Metal. Wooden and glass doors were seamlessly integrated into the partition systems. Furthermore, a large quantity of Lindner Floor systems was installed, including NORTEC, LIGNA and LUMEN raised floors as well as FLOOR and more® hollow floors. The high-quality interior was finished with Lindner metal ceilings, both as a hook-on system of type LMD E 200 and as canopy ceilings of type LMD DS 312.