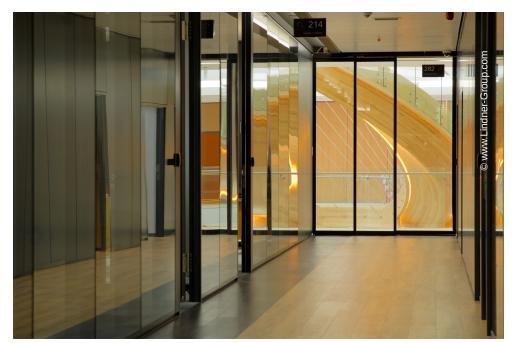

Lindner contributed to the interior fit-out of the new headquarters of CFO Pharma. The local team of Lindner Albania supplied and installed glass partitions of type Lindner Life Pure 620, Hybrid 622 and Freeze 137 as well as wall claddings of type Lindner Free Wood and Metal. Wooden and glass doors were seamlessly integrated into the partition systems. Furthermore, a large quantity of Lindner Floor systems was installed, including NORTEC, LIGNA and LUMEN raised floors as well as FLOOR and more® hollow floors. The high-quality interior was finished with Lindner metal ceilings, both as a hook-on system of type LMD E 200 and as canopy ceilings of type LMD DS 312.