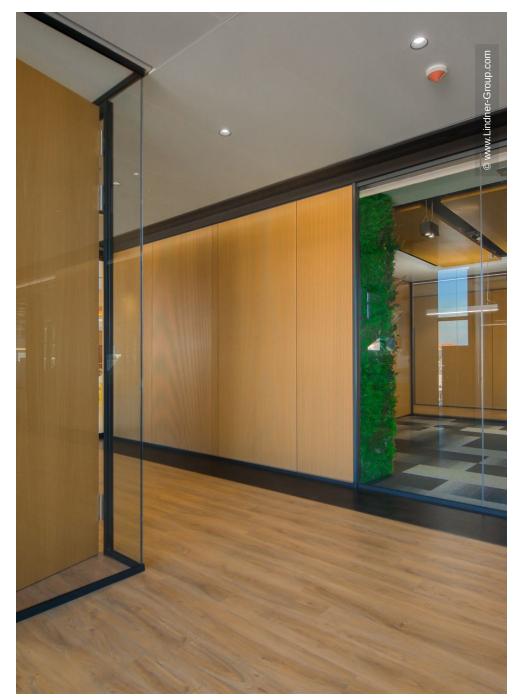

Lindner contributed to the interior fit-out of the new headquarters of CFO Pharma. The local team of Lindner Albania supplied and installed glass partitions of type Lindner Life Pure 620, Hybrid 622 and Freeze 137 as well as wall claddings of type Lindner Free Wood and Metal. Wooden and glass doors were seamlessly integrated into the partition systems. Furthermore, a large quantity of Lindner Floor systems was installed, including NORTEC, LIGNA and LUMEN raised floors as well as FLOOR and more® hollow floors. The high-quality interior was finished with Lindner metal ceilings, both as a hook-on system of type LMD E 200 and as canopy ceilings of type LMD DS 312.