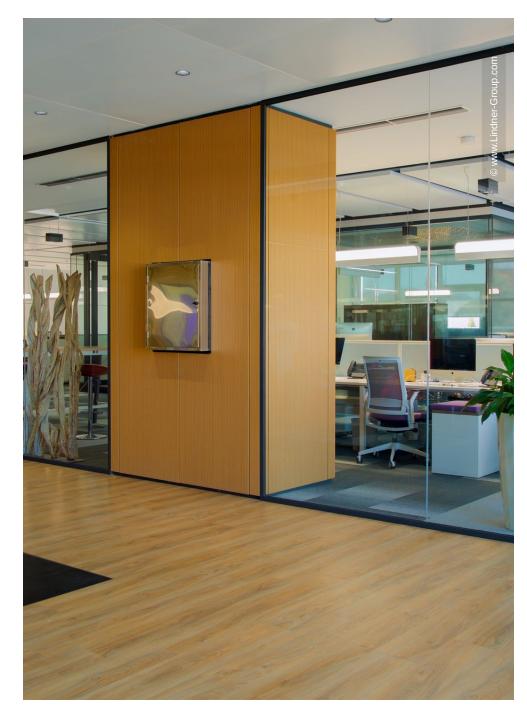

Lindner contributed to the interior fit-out of the new headquarters of CFO Pharma. The local team of Lindner Albania supplied and installed glass partitions of type Lindner Life Pure 620, Hybrid 622 and Freeze 137 as well as wall claddings of type Lindner Free Wood and Metal. Wooden and glass doors were seamlessly integrated into the partition systems. Furthermore, a large quantity of Lindner Floor systems was installed, including NORTEC, LIGNA and LUMEN raised floors as well as FLOOR and more® hollow floors. The high-quality interior was finished with Lindner metal ceilings, both as a hook-on system of type LMD E 200 and as canopy ceilings of type LMD DS 312.