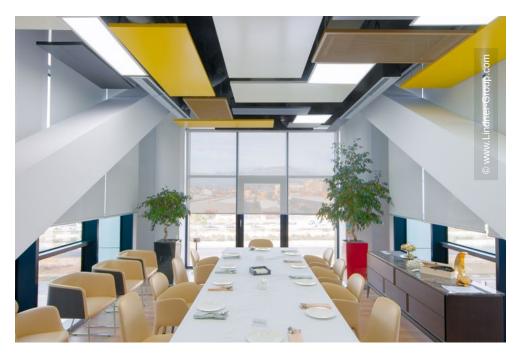

Lindner contributed to the interior fit-out of the new headquarters of CFO Pharma. The local team of Lindner Albania supplied and installed glass partitions of type Lindner Life Pure 620, Hybrid 622 and Freeze 137 as well as wall claddings of type Lindner Free Wood and Metal. Wooden and glass doors were seamlessly integrated into the partition systems. Furthermore, a large quantity of Lindner Floor systems was installed, including NORTEC, LIGNA and LUMEN raised floors as well as FLOOR and more® hollow floors. The high-quality interior was finished with Lindner metal ceilings, both as a hook-on system of type LMD E 200 and as canopy ceilings of type LMD DS 312.

### Ceilings

Metal Ceilings