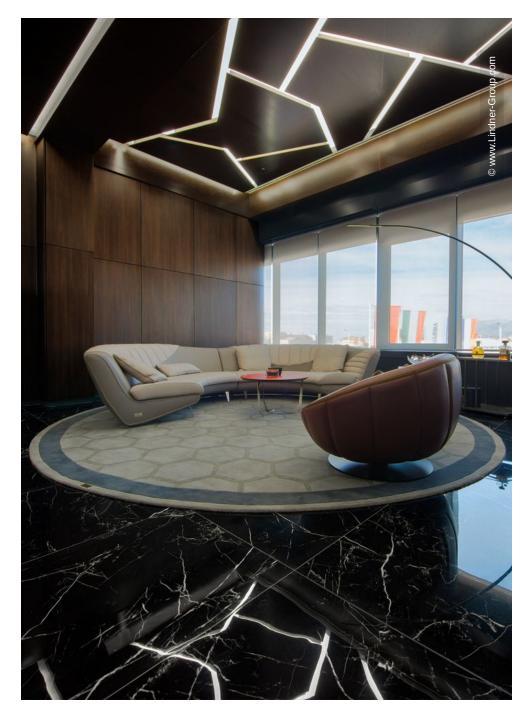

Lindner contributed to the interior fit-out of the new headquarters of CFO Pharma. The local team of Lindner Albania supplied and installed glass partitions of type Lindner Life Pure 620, Hybrid 622 and Freeze 137 as well as wall claddings of type Lindner Free Wood and Metal. Wooden and glass doors were seamlessly integrated into the partition systems. Furthermore, a large quantity of Lindner Floor systems was installed, including NORTEC, LIGNA and LUMEN raised floors as well as FLOOR and more® hollow floors. The high-quality interior was finished with Lindner metal ceilings, both as a hook-on system of type LMD E 200 and as canopy ceilings of type LMD DS 312.