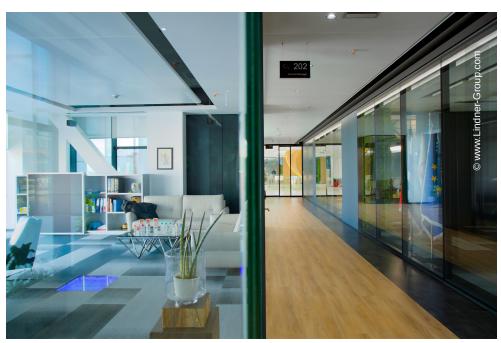

Lindner contributed to the interior fit-out of the new headquarters of CFO Pharma. The local team of Lindner Albania supplied and installed glass partitions of type Lindner Life Pure 620, Hybrid 622 and Freeze 137 as well as wall claddings of type Lindner Free Wood and Metal. Wooden and glass doors were seamlessly integrated into the partition systems. Furthermore, a large quantity of Lindner Floor systems was installed, including NORTEC, LIGNA and LUMEN raised floors as well as FLOOR and more® hollow floors. The high-quality interior was finished with Lindner metal ceilings, both as a hook-on system of type LMD E 200 and as canopy ceilings of type LMD DS 312.