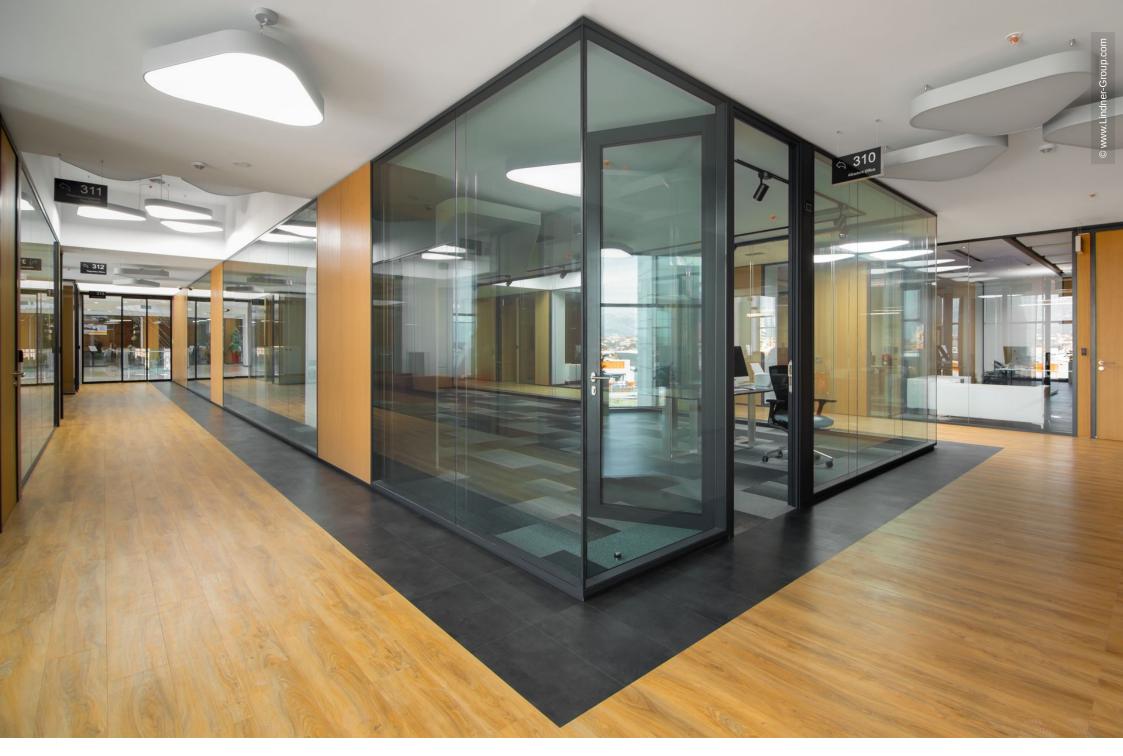

Lindner contributed to the interior fit-out of the new headquarters of CFO Pharma. The local team of Lindner Albania supplied and installed glass partitions of type Lindner Life Pure 620, Hybrid 622 and Freeze 137 as well as wall claddings of type Lindner Free Wood and Metal. Wooden and glass doors were seamlessly integrated into the partition systems. Furthermore, a large quantity of Lindner Floor systems was installed, including NORTEC, LIGNA and LUMEN raised floors as well as FLOOR and more® hollow floors. The high-quality interior was finished with Lindner metal ceilings, both as a hook-on system of type LMD E 200 and as canopy ceilings of type LMD DS 312.