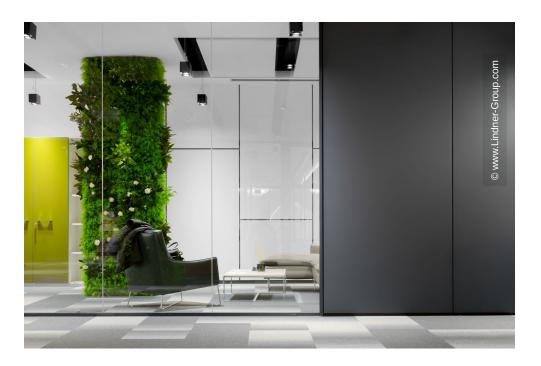

Lindner contributed to the interior fit-out of the new headquarters of CFO Pharma. The local team of Lindner Albania supplied and installed glass partitions of type Lindner Life Pure 620, Hybrid 622 and Freeze 137 as well as wall claddings of type Lindner Free Wood and Metal. Wooden and glass doors were seamlessly integrated into the partition systems. Furthermore, a large quantity of Lindner Floor systems was installed, including NORTEC, LIGNA and LUMEN raised floors as well as FLOOR and more® hollow floors. The high-quality interior was finished with Lindner metal ceilings, both as a hook-on system of type LMD E 200 and as canopy ceilings of type LMD DS 312.