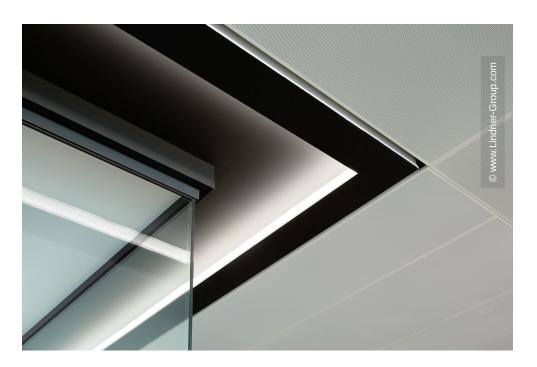

Lindner contributed to the interior fit-out of the new headquarters of CFO Pharma. The local team of Lindner Albania supplied and installed glass partitions of type Lindner Life Pure 620, Hybrid 622 and Freeze 137 as well as wall claddings of type Lindner Free Wood and Metal. Wooden and glass doors were seamlessly integrated into the partition systems. Furthermore, a large quantity of Lindner Floor systems was installed, including NORTEC, LIGNA and LUMEN raised floors as well as FLOOR and more® hollow floors. The high-quality interior was finished with Lindner metal ceilings, both as a hook-on system of type LMD E 200 and as canopy ceilings of type LMD DS 312.

### Ceilings

Metal Ceilings