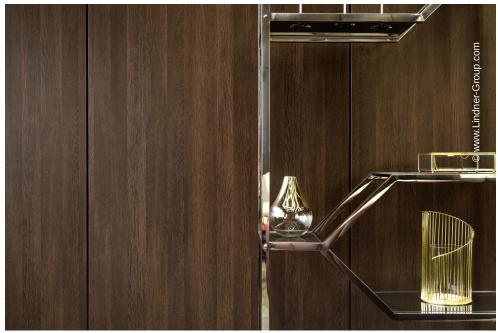

Lindner contributed to the interior fit-out of the new headquarters of CFO Pharma. The local team of Lindner Albania supplied and installed glass partitions of type Lindner Life Pure 620, Hybrid 622 and Freeze 137 as well as wall claddings of type Lindner Free Wood and Metal. Wooden and glass doors were seamlessly integrated into the partition systems. Furthermore, a large quantity of Lindner Floor systems was installed, including NORTEC, LIGNA and LUMEN raised floors as well as FLOOR and more® hollow floors. The high-quality interior was finished with Lindner metal ceilings, both as a hook-on system of type LMD E 200 and as canopy ceilings of type LMD DS 312.