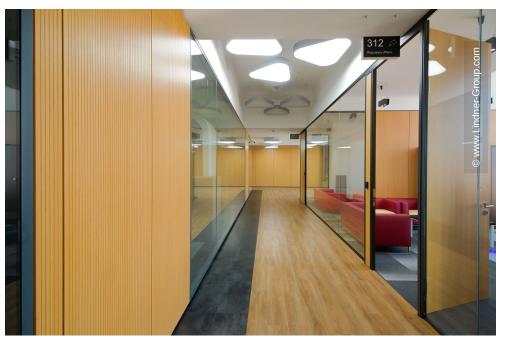

Lindner contributed to the interior fit-out of the new headquarters of CFO Pharma. The local team of Lindner Albania supplied and installed glass partitions of type Lindner Life Pure 620, Hybrid 622 and Freeze 137 as well as wall claddings of type Lindner Free Wood and Metal. Wooden and glass doors were seamlessly integrated into the partition systems. Furthermore, a large quantity of Lindner Floor systems was installed, including NORTEC, LIGNA and LUMEN raised floors as well as FLOOR and more® hollow floors. The high-quality interior was finished with Lindner metal ceilings, both as a hook-on system of type LMD E 200 and as canopy ceilings of type LMD DS 312.

#### Partitions

Partition Systems Glass Doors for Partition Systems

#### Floors

Calcium sulphate panels
FLOOR and more®
NORTEC
Glass panels
LUMEN
Chipboard panels
LIGNA

### Ceilings

Metal Ceilings