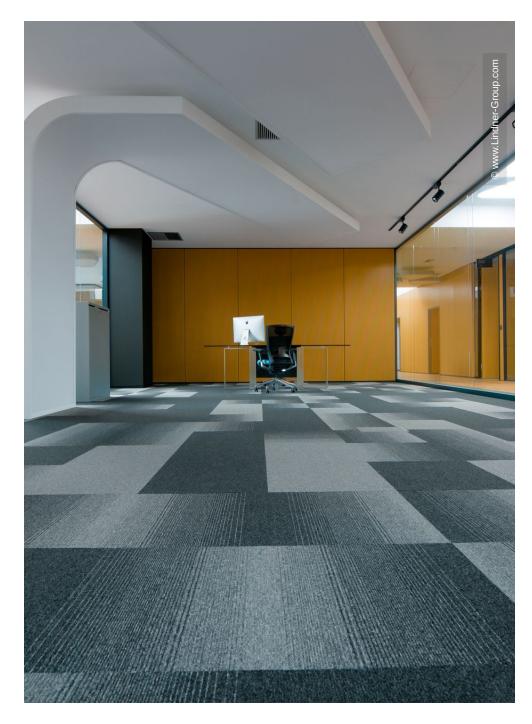

Lindner contributed to the interior fit-out of the new headquarters of CFO Pharma. The local team of Lindner Albania supplied and installed glass partitions of type Lindner Life Pure 620, Hybrid 622 and Freeze 137 as well as wall claddings of type Lindner Free Wood and Metal. Wooden and glass doors were seamlessly integrated into the partition systems. Furthermore, a large quantity of Lindner Floor systems was installed, including NORTEC, LIGNA and LUMEN raised floors as well as FLOOR and more® hollow floors. The high-quality interior was finished with Lindner metal ceilings, both as a hook-on system of type LMD E 200 and as canopy ceilings of type LMD DS 312.