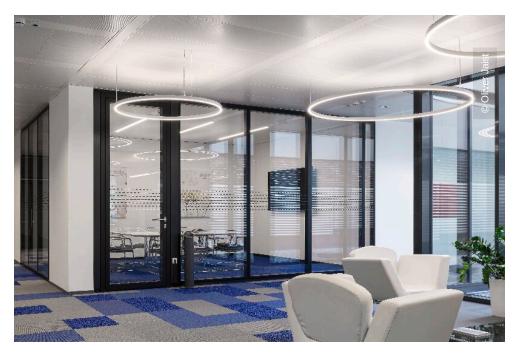

Lindner supplied ceiling systems with heating and cooling technology as well as floor systems for the interior fit-out of duka 4.0. Post-cap ceilings of the type Plafotherm® B 100 were installed over a large area in order to regulate the building temperature in an efficient and sustainable manner. The integrated ventilation elements of the AirBox S/E type also ensure the ventilation of the premises. A variant are plasterboard heated and chilled ceilings of the type Plafotherm® GK HEKDA, which were used in selected places. The building is also extensively equipped with Lindner floor systems, in particular FLOOR and more® hollow floors as well as the particularly stable variant FLOOR and more® power. With NORTEC raised floors, inspection openings were made in the otherwise closed floor area.