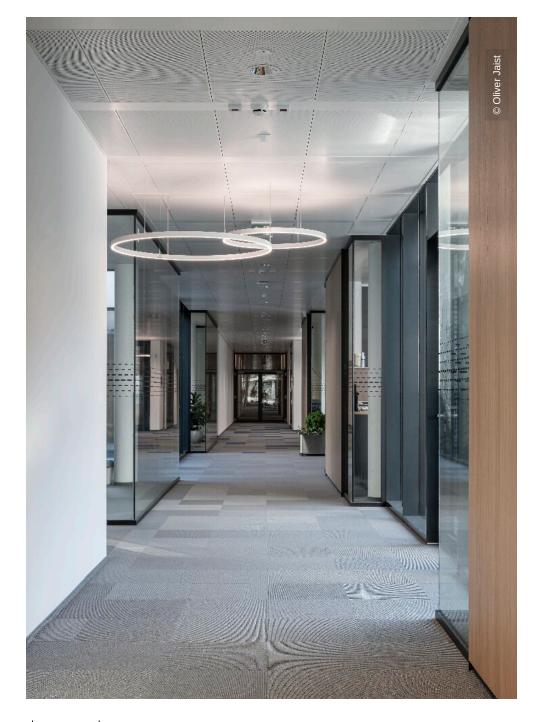

Lindner supplied ceiling systems with heating and cooling technology as well as floor systems for the interior fit-out of duka 4.0. Post-cap ceilings of the type Plafotherm® B 100 were installed over a large area in order to regulate the building temperature in an efficient and sustainable manner. The integrated ventilation elements of the AirBox S/E type also ensure the ventilation of the premises. A variant are plasterboard heated and chilled ceilings of the type Plafotherm® GK HEKDA, which were used in selected places. The building is also extensively equipped with Lindner floor systems, in particular FLOOR and more® hollow floors as well as the particularly stable variant FLOOR and more® power. With NORTEC raised floors, inspection openings were made in the otherwise closed floor area.