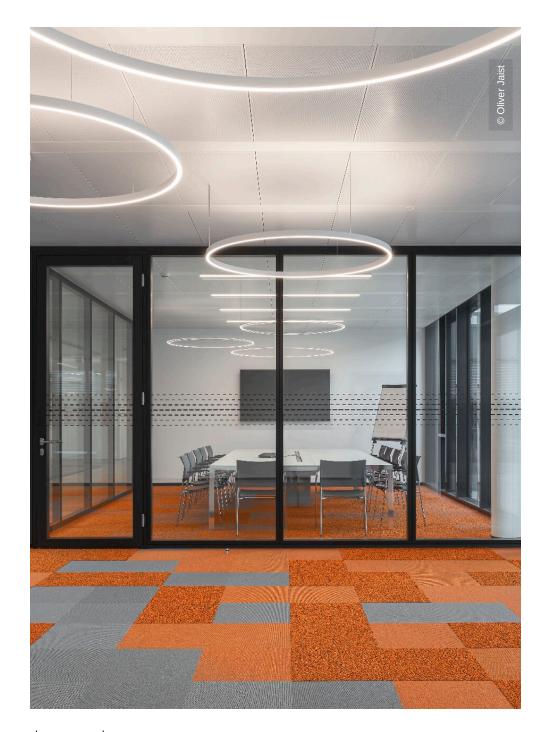

Lindner supplied ceiling systems with heating and cooling technology as well as floor systems for the interior fit-out of duka 4.0. Post-cap ceilings of the type Plafotherm® B 100 were installed over a large area in order to regulate the building temperature in an efficient and sustainable manner. The integrated ventilation elements of the AirBox S/E type also ensure the ventilation of the premises. A variant are plasterboard heated and chilled ceilings of the type Plafotherm® GK HEKDA, which were used in selected places. The building is also extensively equipped with Lindner floor systems, in particular FLOOR and more® hollow floors as well as the particularly stable variant FLOOR and more® power. With NORTEC raised floors, inspection openings were made in the otherwise closed floor area.