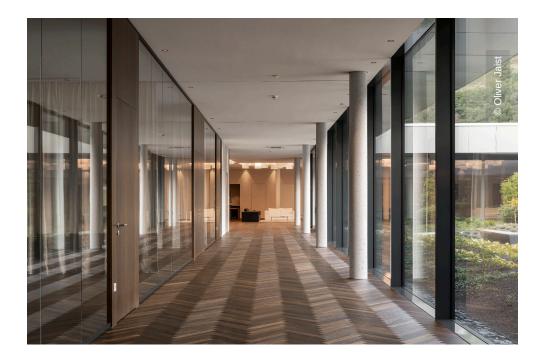

Lindner supplied ceiling systems with heating and cooling technology as well as floor systems for the interior fit-out of duka 4.0. Post-cap ceilings of the type Plafotherm® B 100 were installed over a large area in order to regulate the building temperature in an efficient and sustainable manner. The integrated ventilation elements of the AirBox S/E type also ensure the ventilation of the premises. A variant are plasterboard heated and chilled ceilings of the type Plafotherm® GK HEKDA, which were used in selected places. The building is also extensively equipped with Lindner floor systems, in particular FLOOR and more® hollow floors as well as the particularly stable variant FLOOR and more® power. With NORTEC raised floors, inspection openings were made in the otherwise closed floor area.