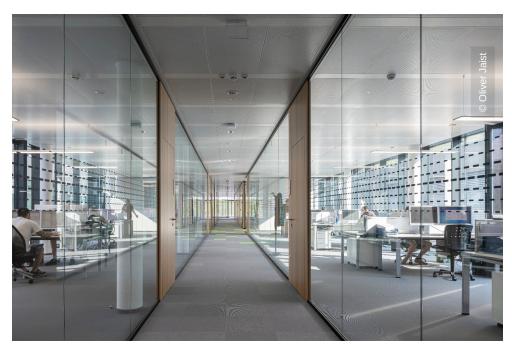

Lindner supplied ceiling systems with heating and cooling technology as well as floor systems for the interior fit-out of duka 4.0. Post-cap ceilings of the type Plafotherm® B 100 were installed over a large area in order to regulate the building temperature in an efficient and sustainable manner. The integrated ventilation elements of the AirBox S/E type also ensure the ventilation of the premises. A variant are plasterboard heated and chilled ceilings of the type Plafotherm® GK HEKDA, which were used in selected places. The building is also extensively equipped with Lindner floor systems, in particular FLOOR and more® hollow floors as well as the particularly stable variant FLOOR and more® power. With NORTEC raised floors, inspection openings were made in the otherwise closed floor area.