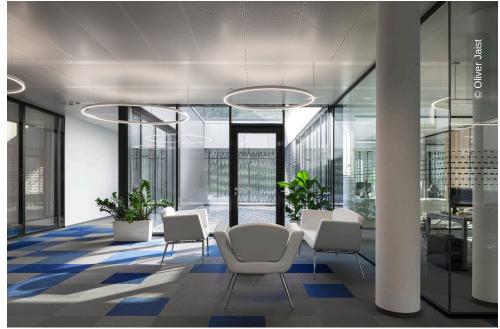

Lindner supplied ceiling systems with heating and cooling technology as well as floor systems for the interior fit-out of duka 4.0. Post-cap ceilings of the type Plafotherm® B 100 were installed over a large area in order to regulate the building temperature in an efficient and sustainable manner. The integrated ventilation elements of the AirBox S/E type also ensure the ventilation of the premises. A variant are plasterboard heated and chilled ceilings of the type Plafotherm® GK HEKDA, which were used in selected places. The building is also extensively equipped with Lindner floor systems, in particular FLOOR and more® hollow floors as well as the particularly stable variant FLOOR and more® power. With NORTEC raised floors, inspection openings were made in the otherwise closed floor area.