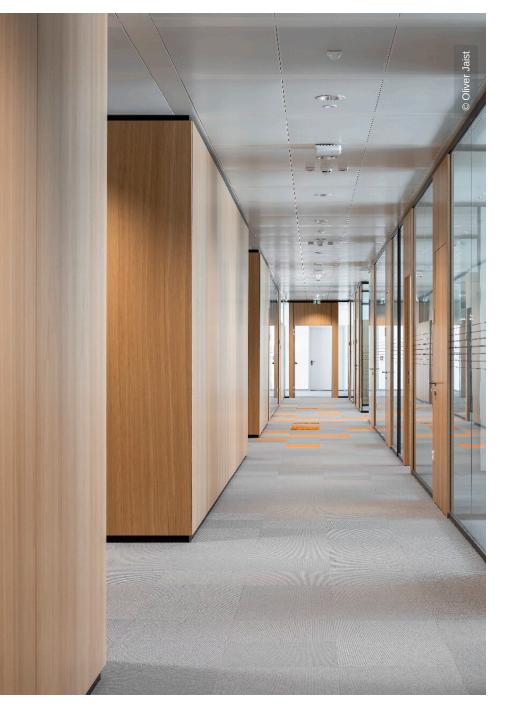

Lindner supplied ceiling systems with heating and cooling technology as well as floor systems for the interior fit-out of duka 4.0. Post-cap ceilings of the type Plafotherm® B 100 were installed over a large area in order to regulate the building temperature in an efficient and sustainable manner. The integrated ventilation elements of the AirBox S/E type also ensure the ventilation of the premises. A variant are plasterboard heated and chilled ceilings of the type Plafotherm® GK HEKDA, which were used in selected places. The building is also extensively equipped with Lindner floor systems, in particular FLOOR and more® hollow floors as well as the particularly stable variant FLOOR and more® power. With NORTEC raised floors, inspection openings were made in the otherwise closed floor area.