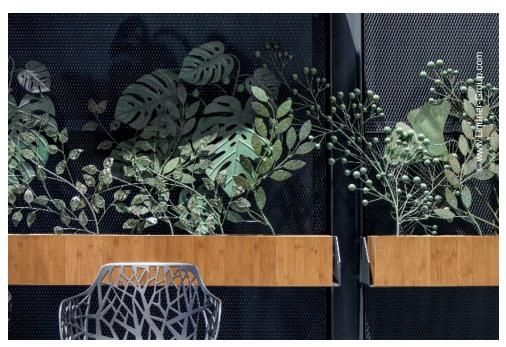

To differentiate the individual restaurant units from each other, a steel structure up to 11 m high with a wide variety of panels was installed. The focus was not only on the exceptional design, but also on the high requirements for fire protection: In the composite, all installed elements are classified as absolutely non-combustible. Lindner contributed 670 m<sup>2</sup> of panels: FIREwood acoustic panels, COMPprint acoustic panels, COMPart concrete surfaces, COMPart stucco and rust surfaces, expanded metal panels, metal panels and glass facades were installed. Lindner also realised art elements such as a light installation from empty wine bottles and the ArtWall, a 20 m<sup>2</sup> picture story in pop art style and 3D optics. The greening of the facade with lacquered metal plants and an additional 130 m<sup>2</sup> of lasered metal and glass panels formed the end of the particularly diverse works.