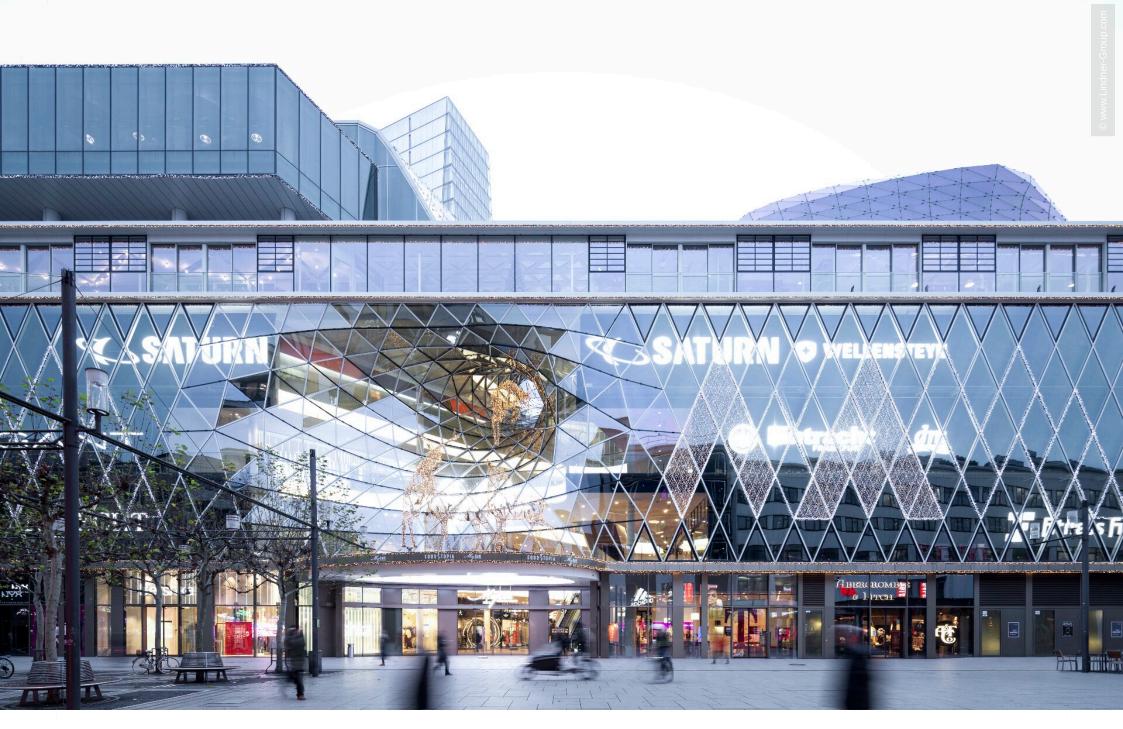

## **Shoppingcenter MyZeil-Foodtopia**

Frankfurt, Germany

## **Project Description**

The spectacular MyZeil shopping centre in Frankfurt am Main, Germany is located next to Zeil, a well-known shopping street. On the fourth floor of the centre, the operator ECE Hamburg implemented a new gastronomy and entertainment concept called "Foodtopia" as part of the renovation of the building: In different areas, guests can enjoy a wide variety of culinary highlights and the spectacular view of the Frankfurt skyline. The urban flair and the lively atmosphere of a market hall contribute significantly to the special ambience.