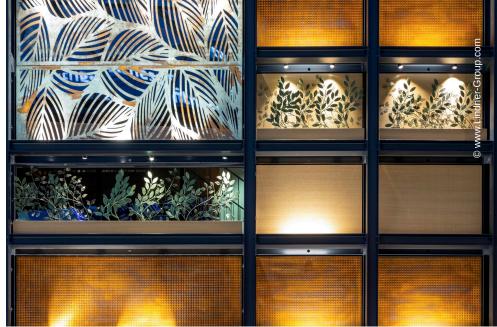

To differentiate the individual restaurant units from each other, a steel structure up to 11 m high with a wide variety of panels was installed. The focus was not only on the exceptional design, but also on the high requirements for fire protection: In the composite, all installed elements are classified as absolutely non-combustible. Lindner contributed 670 m<sup>2</sup> of panels: FIREwood acoustic panels, COMPprint acoustic panels, COMPart concrete surfaces, COMPart stucco and rust surfaces, expanded metal panels, metal panels and glass facades were installed. Lindner also realised art elements such as a light installation from empty wine bottles and the ArtWall, a 20 m<sup>2</sup> picture story in pop art style and 3D optics. The greening of the facade with lacquered metal plants and an additional 130 m<sup>2</sup> of lasered metal and glass panels formed the end of the particularly diverse works.