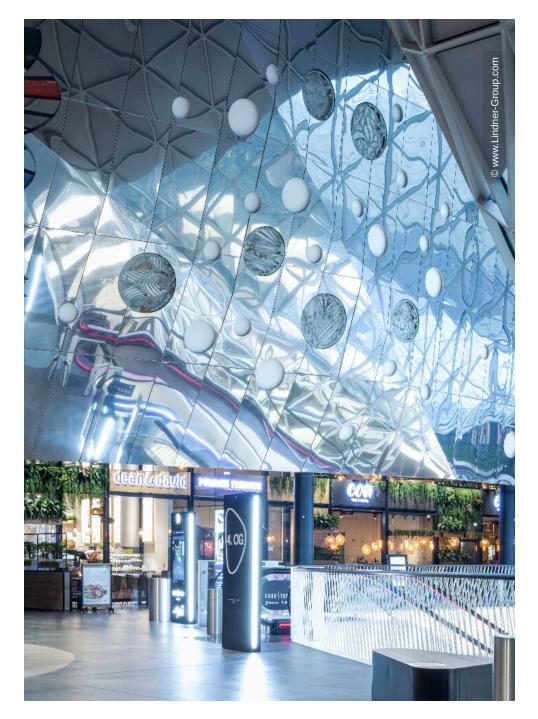

## **Project Description**

The spectacular MyZeil shopping centre in Frankfurt am Main, Germany is located next to Zeil, a well-known shopping street. On the fourth floor of the centre, the operator ECE Hamburg implemented a new gastronomy and entertainment concept called "Foodtopia" as part of the renovation of the building: In different areas, guests can enjoy a wide variety of culinary highlights and the spectacular view of the Frankfurt skyline. The urban flair and the lively atmosphere of a market hall contribute significantly to the special ambience.

To differentiate the individual restaurant units from each other, a steel structure up to 11 m high with a wide variety of panels was installed. The focus was not only on the exceptional design, but also on the high requirements for fire protection: In the composite, all installed elements are classified as absolutely non-combustible. Lindner contributed 670 m<sup>2</sup> of panels: FIREwood acoustic panels, COMPprint acoustic panels, COMPart concrete surfaces, COMPart stucco and rust surfaces, expanded metal panels, metal panels and glass facades were installed. Lindner also realised art elements such as a light installation from empty wine bottles and the ArtWall, a 20 m<sup>2</sup> picture story in pop art style and 3D optics. The greening of the facade with lacquered metal plants and an additional 130 m<sup>2</sup> of lasered metal and glass panels formed the end of the particularly diverse works.