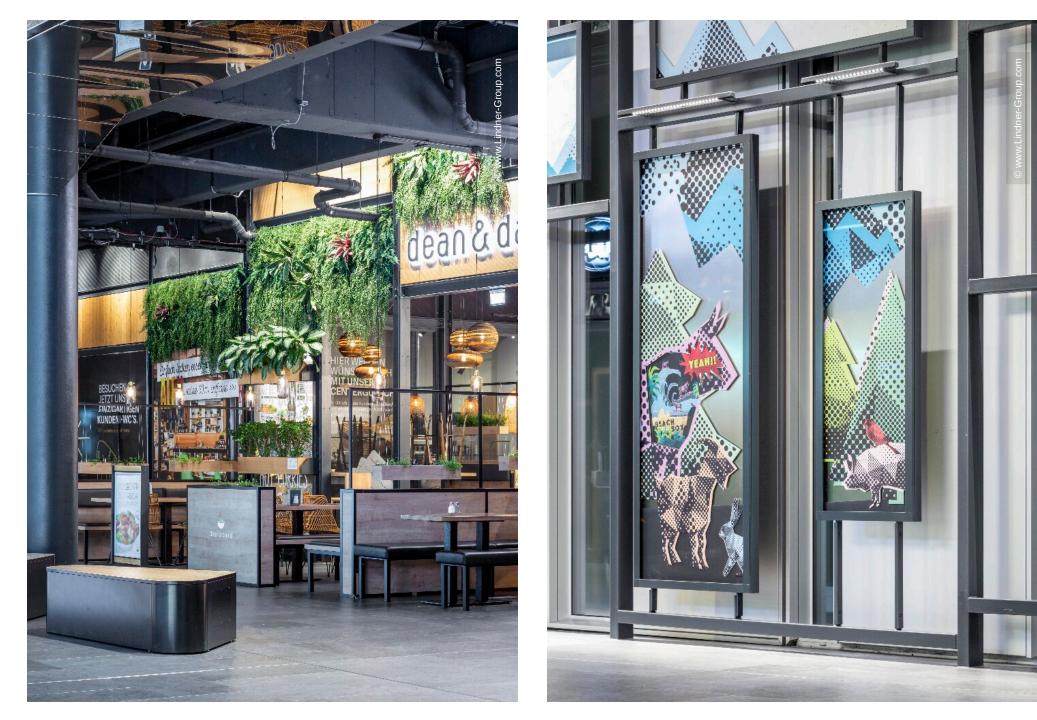

To differentiate the individual restaurant units from each other, a steel structure up to 11 m high with a wide variety of panels was installed. The focus was not only on the exceptional design, but also on the high requirements for fire protection: In the composite, all installed elements are classified as absolutely non-combustible. Lindner contributed 670 m<sup>2</sup> of panels: FIREwood acoustic panels, COMPprint acoustic panels, COMPart concrete surfaces, COMPart stucco and rust surfaces, expanded metal panels, metal panels and glass facades were installed. Lindner also realised art elements such as a light installation from empty wine bottles and the ArtWall, a 20 m<sup>2</sup> picture story in pop art style and 3D optics. The greening of the facade with lacquered metal plants and an additional 130 m<sup>2</sup> of lasered metal and glass panels formed the end of the particularly diverse works.