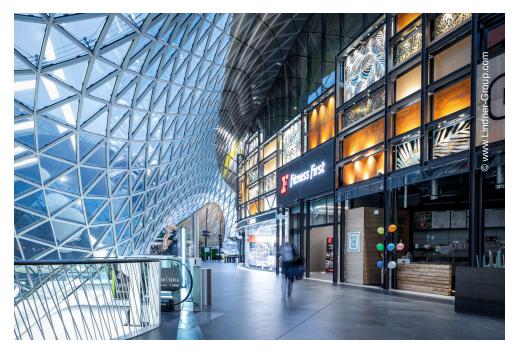

## **Project Description**

The spectacular MyZeil shopping centre in Frankfurt am Main, Germany is located next to Zeil, a well-known shopping street. On the fourth floor of the centre, the operator ECE Hamburg implemented a new gastronomy and entertainment concept called "Foodtopia" as part of the renovation of the building: In different areas, guests can enjoy a wide variety of culinary highlights and the spectacular view of the Frankfurt skyline. The urban flair and the lively atmosphere of a market hall contribute significantly to the special ambience.

To differentiate the individual restaurant units from each other, a steel structure up to 11 m high with a wide variety of panels was installed. The focus was not only on the exceptional design, but also on the high requirements for fire protection: In the composite, all installed elements are classified as absolutely non-combustible. Lindner contributed 670 m<sup>2</sup> of panels: FIREwood acoustic panels, COMPprint acoustic panels, COMPart concrete surfaces, COMPart stucco and rust surfaces, expanded metal panels, metal panels and glass facades were installed. Lindner also realised art elements such as a light installation from empty wine bottles and the ArtWall, a 20 m<sup>2</sup> picture story in pop art style and 3D optics. The greening of the facade with lacquered metal plants and an additional 130 m<sup>2</sup> of lasered metal and glass panels formed the end of the particularly diverse works.