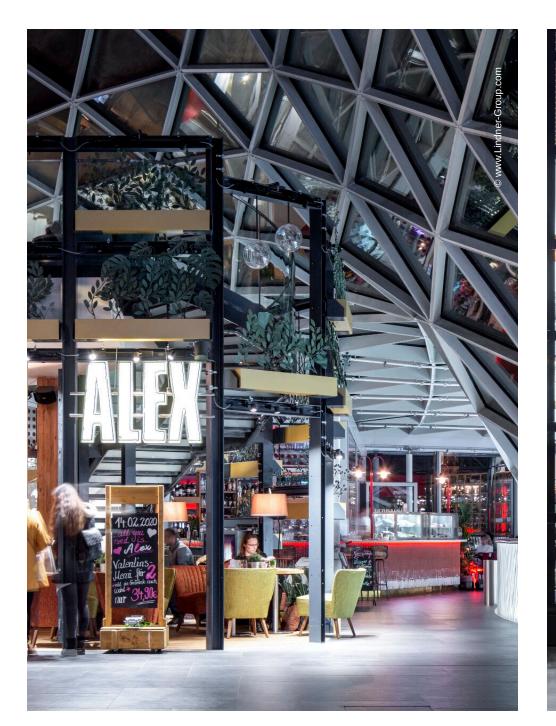

## **Project Description**

The spectacular MyZeil shopping centre in Frankfurt am Main, Germany is located next to Zeil, a well-known shopping street. On the fourth floor of the centre, the operator ECE Hamburg implemented a new gastronomy and entertainment concept called "Foodtopia" as part of the renovation of the building: In different areas, guests can enjoy a wide variety of culinary highlights and the spectacular view of the Frankfurt skyline. The urban flair and the lively atmosphere of a market hall contribute significantly to the special ambience.

To differentiate the individual restaurant units from each other, a steel structure up to 11 m high with a wide variety of panels was installed. The focus was not only on the exceptional design, but also on the high requirements for fire protection: In the composite, all installed elements are classified as absolutely non-combustible. Lindner contributed 670 m<sup>2</sup> of panels: FIREwood acoustic panels, COMPprint acoustic panels, COMPart concrete surfaces, COMPart stucco and rust surfaces, expanded metal panels, metal panels and glass facades were installed. Lindner also realised art elements such as a light installation from empty wine bottles and the ArtWall, a 20 m<sup>2</sup> picture story in pop art style and 3D optics. The greening of the facade with lacquered metal plants and an additional 130 m<sup>2</sup> of lasered metal and glass panels formed the end of the particularly diverse works.