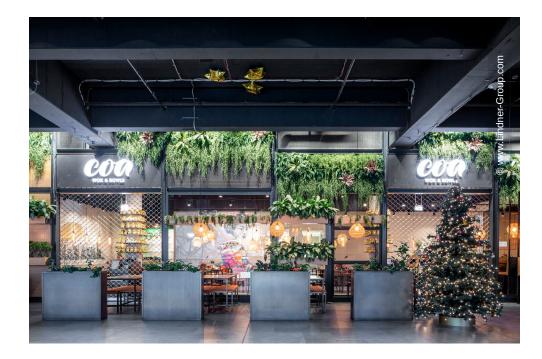

## **Project Description**

The spectacular MyZeil shopping centre in Frankfurt am Main, Germany is located next to Zeil, a well-known shopping street. On the fourth floor of the centre, the operator ECE Hamburg implemented a new gastronomy and entertainment concept called "Foodtopia" as part of the renovation of the building: In different areas, guests can enjoy a wide variety of culinary highlights and the spectacular view of the Frankfurt skyline. The urban flair and the lively atmosphere of a market hall contribute significantly to the special ambience.

To differentiate the individual restaurant units from each other, a steel structure up to 11 m high with a wide variety of panels was installed. The focus was not only on the exceptional design, but also on the high requirements for fire protection: In the composite, all installed elements are classified as absolutely non-combustible. Lindner contributed 670 m<sup>2</sup> of panels: FIREwood acoustic panels, COMPprint acoustic panels, COMPart concrete surfaces, COMPart stucco and rust surfaces, expanded metal panels, metal panels and glass facades were installed. Lindner also realised art elements such as a light installation from empty wine bottles and the ArtWall, a 20 m<sup>2</sup> picture story in pop art style and 3D optics. The greening of the facade with lacquered metal plants and an additional 130 m<sup>2</sup> of lasered metal and glass panels formed the end of the particularly diverse works.