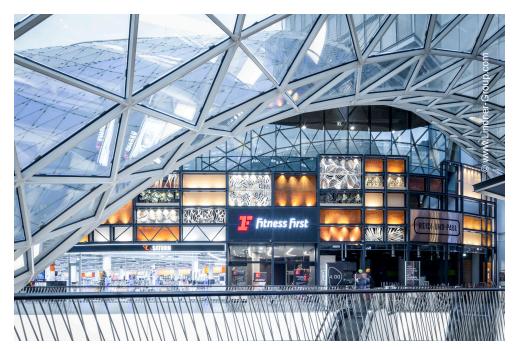

## **Project Description**

The spectacular MyZeil shopping centre in Frankfurt am Main, Germany is located next to Zeil, a well-known shopping street. On the fourth floor of the centre, the operator ECE Hamburg implemented a new gastronomy and entertainment concept called "Foodtopia" as part of the renovation of the building: In different areas, guests can enjoy a wide variety of culinary highlights and the spectacular view of the Frankfurt skyline. The urban flair and the lively atmosphere of a market hall contribute significantly to the special ambience.

To differentiate the individual restaurant units from each other, a steel structure up to 11 m high with a wide variety of panels was installed. The focus was not only on the exceptional design, but also on the high requirements for fire protection: In the composite, all installed elements are classified as absolutely non-combustible. Lindner contributed 670 m<sup>2</sup> of panels: FIREwood acoustic panels, COMPprint acoustic panels, COMPart concrete surfaces, COMPart stucco and rust surfaces, expanded metal panels, metal panels and glass facades were installed. Lindner also realised art elements such as a light installation from empty wine bottles and the ArtWall, a 20 m<sup>2</sup> picture story in pop art style and 3D optics. The greening of the facade with lacquered metal plants and an additional 130 m<sup>2</sup> of lasered metal and glass panels formed the end of the particularly diverse works.