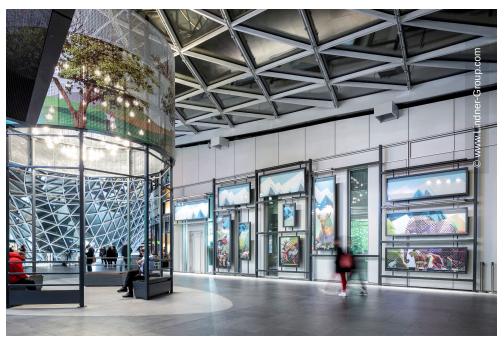

To differentiate the individual restaurant units from each other, a steel structure up to 11 m high with a wide variety of panels was installed. The focus was not only on the exceptional design, but also on the high requirements for fire protection: In the composite, all installed elements are classified as absolutely non-combustible. Lindner contributed 670 m<sup>2</sup> of panels: FIREwood acoustic panels, COMPprint acoustic panels, COMPart concrete surfaces, COMPart stucco and rust surfaces, expanded metal panels, metal panels and glass facades were installed. Lindner also realised art elements such as a light installation from empty wine bottles and the ArtWall, a 20 m<sup>2</sup> picture story in pop art style and 3D optics. The greening of the facade with lacquered metal plants and an additional 130 m<sup>2</sup> of lasered metal and glass panels formed the end of the particularly diverse works.