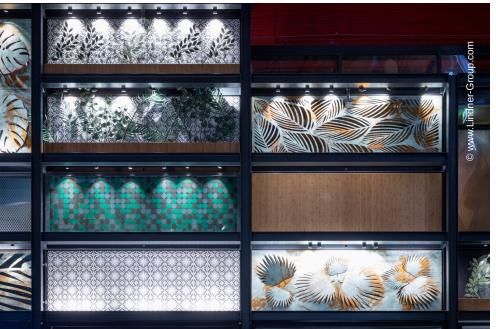

To differentiate the individual restaurant units from each other, a steel structure up to 11 m high with a wide variety of panels was installed. The focus was not only on the exceptional design, but also on the high requirements for fire protection: In the composite, all installed elements are classified as absolutely non-combustible. Lindner contributed 670 m<sup>2</sup> of panels: FIREwood acoustic panels, COMPprint acoustic panels, COMPart concrete surfaces, COMPart stucco and rust surfaces, expanded metal panels, metal panels and glass facades were installed. Lindner also realised art elements such as a light installation from empty wine bottles and the ArtWall, a 20 m<sup>2</sup> picture story in pop art style and 3D optics. The greening of the facade with lacquered metal plants and an additional 130 m<sup>2</sup> of lasered metal and glass panels formed the end of the particularly diverse works.