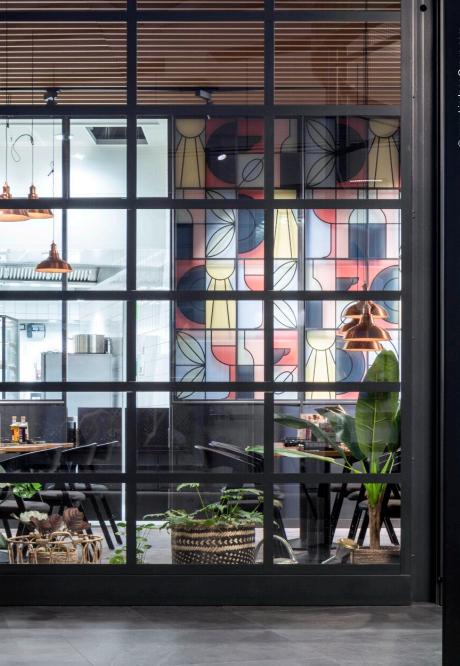

To differentiate the individual restaurant units from each other, a steel structure up to 11 m high with a wide variety of panels was installed. The focus was not only on the exceptional design, but also on the high requirements for fire protection: In the composite, all installed elements are classified as absolutely non-combustible. Lindner contributed 670 m<sup>2</sup> of panels: FIREwood acoustic panels, COMPprint acoustic panels, COMPart concrete surfaces, COMPart stucco and rust surfaces, expanded metal panels, metal panels and glass facades were installed. Lindner also realised art elements such as a light installation from empty wine bottles and the ArtWall, a 20 m<sup>2</sup> picture story in pop art style and 3D optics. The greening of the facade with lacquered metal plants and an additional 130 m<sup>2</sup> of lasered metal and glass panels formed the end of the particularly diverse works.