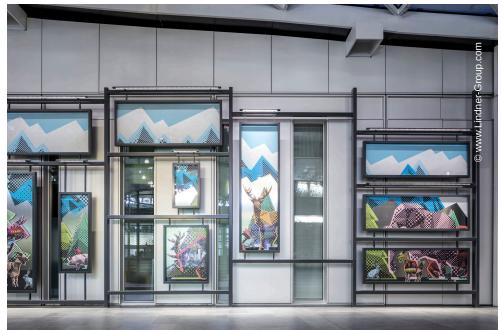

To differentiate the individual restaurant units from each other, a steel structure up to 11 m high with a wide variety of panels was installed. The focus was not only on the exceptional design, but also on the high requirements for fire protection: In the composite, all installed elements are classified as absolutely non-combustible. Lindner contributed 670 m<sup>2</sup> of panels: FIREwood acoustic panels, COMPprint acoustic panels, COMPart concrete surfaces, COMPart stucco and rust surfaces, expanded metal panels, metal panels and glass facades were installed. Lindner also realised art elements such as a light installation from empty wine bottles and the ArtWall, a 20 m<sup>2</sup> picture story in pop art style and 3D optics. The greening of the facade with lacquered metal plants and an additional 130 m<sup>2</sup> of lasered metal and glass panels formed the end of the particularly diverse works.