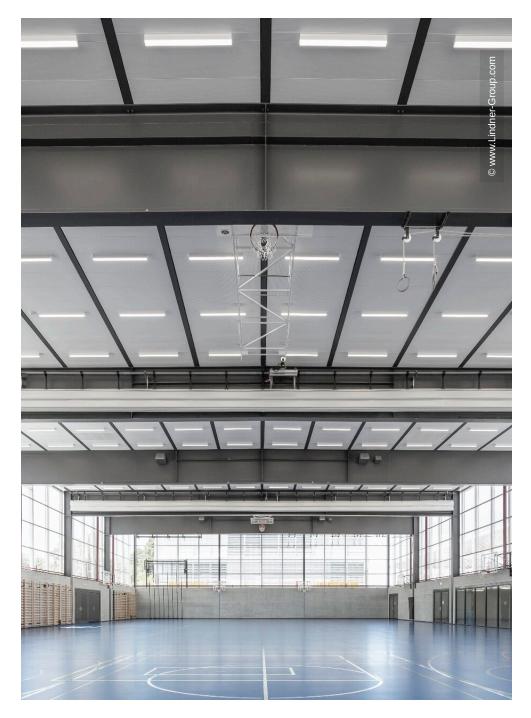

Among other things, the existing double size gym was expanded to a triple size gym, in which Lindner's ball-proof chilled ceiling makes a significant contribution to the pleasant temperature during physical education. In the school rooms themselves, etched glazed skylights were realised as well as metal and glazed partitions for separated spaces. The latter achieve pleasant acoustics in the learning and working areas with a sound reduction index of  $R_{\rm w}=39~{\rm dB}$  (glass) and  $R_{\rm w}=59~{\rm dB}$  (metal). In addition, Lindner installed metal wall claddings and hook-on metal ceilings that visually round off the rooms to the sides and upwards. Soundproof door elements and tailor-made plasterboard partitions between the listed steel girders complete the interior fit-out.

#### Ceilings

Hook-On Ceilings LMD-E 213 BWS Heated and Chilled Hook-On Ceilings Plafotherm® E 200