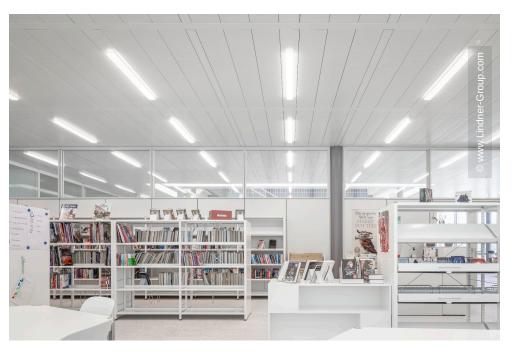

Among other things, the existing double size gym was expanded to a triple size gym, in which Lindner's ball-proof chilled ceiling makes a significant contribution to the pleasant temperature during physical education. In the school rooms themselves, etched glazed skylights were realised as well as metal and glazed partitions for separated spaces. The latter achieve pleasant acoustics in the learning and working areas with a sound reduction index of  $R_{\rm w}=39~{\rm dB}$  (glass) and  $R_{\rm w}=59~{\rm dB}$  (metal). In addition, Lindner installed metal wall claddings and hook-on metal ceilings that visually round off the rooms to the sides and upwards. Soundproof door elements and tailor-made plasterboard partitions between the listed steel girders complete the interior fit-out.

#### Ceilings

Hook-On Ceilings LMD-E 213 BWS Heated and Chilled Hook-On Ceilings Plafotherm® E 200

#### Partitions

Partition Systems Full Panel Lindner Logic 100 Metal Wall and ceiling panels Lindner Free Metal