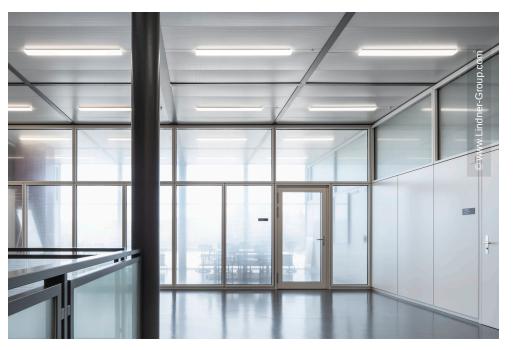

Among other things, the existing double size gym was expanded to a triple size gym, in which Lindner's ball-proof chilled ceiling makes a significant contribution to the pleasant temperature during physical education. In the school rooms themselves, etched glazed skylights were realised as well as metal and glazed partitions for separated spaces. The latter achieve pleasant acoustics in the learning and working areas with a sound reduction index of  $R_{\rm w}=39~{\rm dB}$  (glass) and  $R_{\rm w}=59~{\rm dB}$  (metal). In addition, Lindner installed metal wall claddings and hook-on metal ceilings that visually round off the rooms to the sides and upwards. Soundproof door elements and tailor-made plasterboard partitions between the listed steel girders complete the interior fit-out.

#### Partitions

Partition Systems Full Panel Lindner Logic 100 Metal Wall and ceiling panels Lindner Free Metal