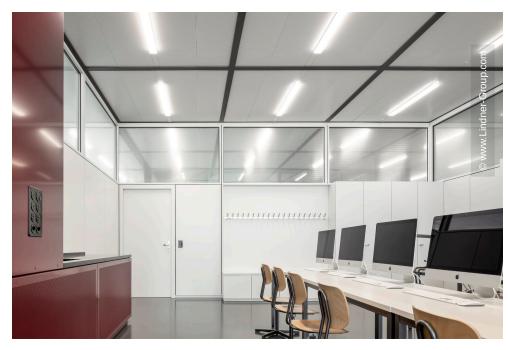

Among other things, the existing double size gym was expanded to a triple size gym, in which Lindner's ball-proof chilled ceiling makes a significant contribution to the pleasant temperature during physical education. In the school rooms themselves, etched glazed skylights were realised as well as metal and glazed partitions for separated spaces. The latter achieve pleasant acoustics in the learning and working areas with a sound reduction index of  $R_{\rm w}=39~{\rm dB}$  (glass) and  $R_{\rm w}=59~{\rm dB}$  (metal). In addition, Lindner installed metal wall claddings and hook-on metal ceilings that visually round off the rooms to the sides and upwards. Soundproof door elements and tailor-made plasterboard partitions between the listed steel girders complete the interior fit-out.

#### Partitions

Partition Systems Full Panel Lindner Logic 100 Metal Wall and ceiling panels Lindner Free Metal