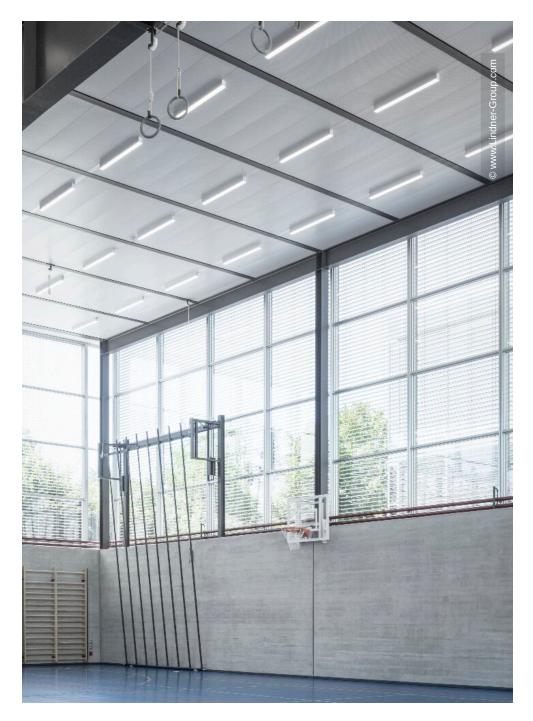

Among other things, the existing double size gym was expanded to a triple size gym, in which Lindner's ball-proof chilled ceiling makes a significant contribution to the pleasant temperature during physical education. In the school rooms themselves, etched glazed skylights were realised as well as metal and glazed partitions for separated spaces. The latter achieve pleasant acoustics in the learning and working areas with a sound reduction index of  $R_{\rm w}=39~{\rm dB}$  (glass) and  $R_{\rm w}=59~{\rm dB}$  (metal). In addition, Lindner installed metal wall claddings and hook-on metal ceilings that visually round off the rooms to the sides and upwards. Soundproof door elements and tailor-made plasterboard partitions between the listed steel girders complete the interior fit-out.

#### Ceilings

Hook-On Ceilings LMD-E 213 BWS Heated and Chilled Hook-On Ceilings Plafotherm® E 200