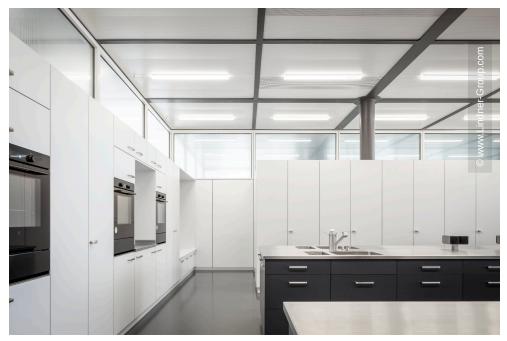

Among other things, the existing double size gym was expanded to a triple size gym, in which Lindner's ball-proof chilled ceiling makes a significant contribution to the pleasant temperature during physical education. In the school rooms themselves, etched glazed skylights were realised as well as metal and glazed partitions for separated spaces. The latter achieve pleasant acoustics in the learning and working areas with a sound reduction index of  $R_{\rm w}=39~{\rm dB}$  (glass) and  $R_{\rm w}=59~{\rm dB}$  (metal). In addition, Lindner installed metal wall claddings and hook-on metal ceilings that visually round off the rooms to the sides and upwards. Soundproof door elements and tailor-made plasterboard partitions between the listed steel girders complete the interior fit-out.

#### Ceilings

Hook-On Ceilings LMD-E 213 BWS Heated and Chilled Hook-On Ceilings Plafotherm® E 200