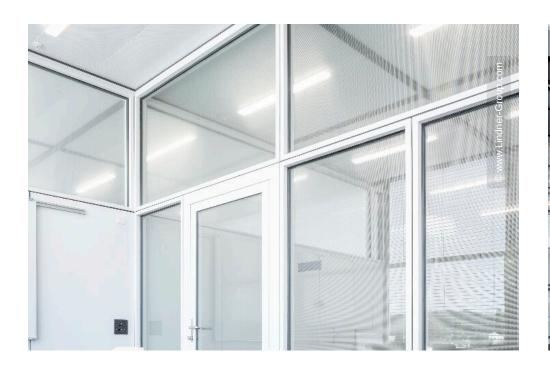

Among other things, the existing double size gym was expanded to a triple size gym, in which Lindner's ball-proof chilled ceiling makes a significant contribution to the pleasant temperature during physical education. In the school rooms themselves, etched glazed skylights were realised as well as metal and glazed partitions for separated spaces. The latter achieve pleasant acoustics in the learning and working areas with a sound reduction index of  $R_{\rm w}=39~{\rm dB}$  (glass) and  $R_{\rm w}=59~{\rm dB}$  (metal). In addition, Lindner installed metal wall claddings and hook-on metal ceilings that visually round off the rooms to the sides and upwards. Soundproof door elements and tailor-made plasterboard partitions between the listed steel girders complete the interior fit-out.

#### Partitions

Partition Systems Full Panel Lindner Logic 100 Metal Wall and ceiling panels Lindner Free Metal