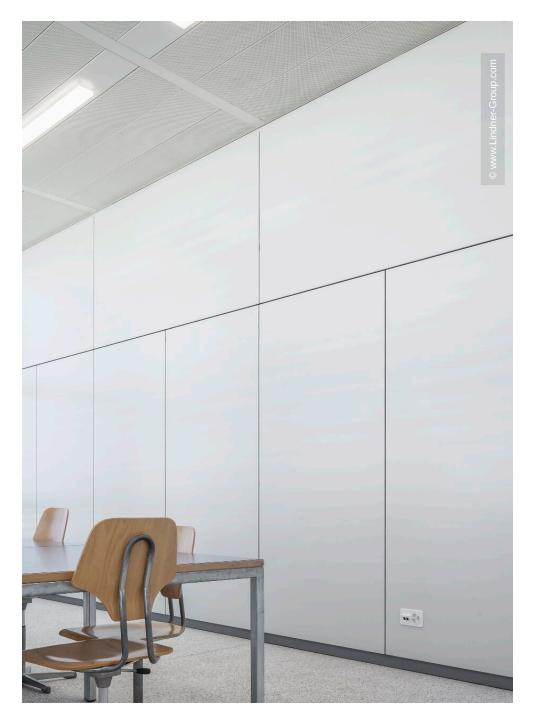

Among other things, the existing double size gym was expanded to a triple size gym, in which Lindner's ball-proof chilled ceiling makes a significant contribution to the pleasant temperature during physical education. In the school rooms themselves, etched glazed skylights were realised as well as metal and glazed partitions for separated spaces. The latter achieve pleasant acoustics in the learning and working areas with a sound reduction index of  $R_{\rm w}=39~{\rm dB}$  (glass) and  $R_{\rm w}=59~{\rm dB}$  (metal). In addition, Lindner installed metal wall claddings and hook-on metal ceilings that visually round off the rooms to the sides and upwards. Soundproof door elements and tailor-made plasterboard partitions between the listed steel girders complete the interior fit-out.

#### Partitions

Partition Systems Full Panel Lindner Logic 100 Metal Wall and ceiling panels Lindner Free Metal