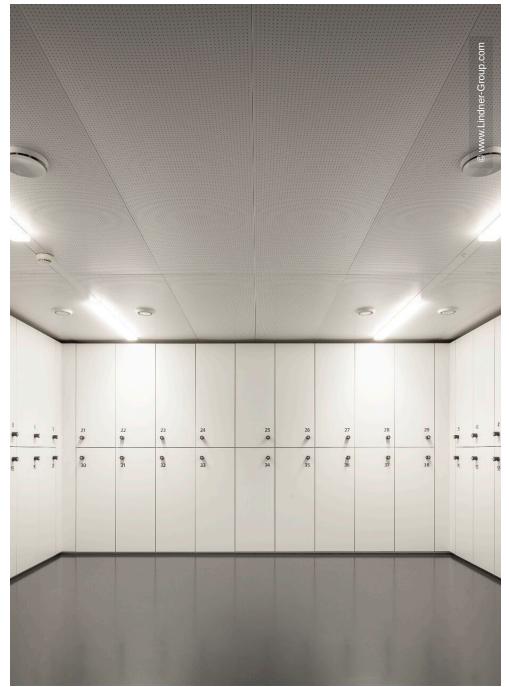

Among other things, the existing double size gym was expanded to a triple size gym, in which Lindner's ball-proof chilled ceiling makes a significant contribution to the pleasant temperature during physical education. In the school rooms themselves, etched glazed skylights were realised as well as metal and glazed partitions for separated spaces. The latter achieve pleasant acoustics in the learning and working areas with a sound reduction index of  $R_{\rm w}=39~{\rm dB}$  (glass) and  $R_{\rm w}=59~{\rm dB}$  (metal). In addition, Lindner installed metal wall claddings and hook-on metal ceilings that visually round off the rooms to the sides and upwards. Soundproof door elements and tailor-made plasterboard partitions between the listed steel girders complete the interior fit-out.