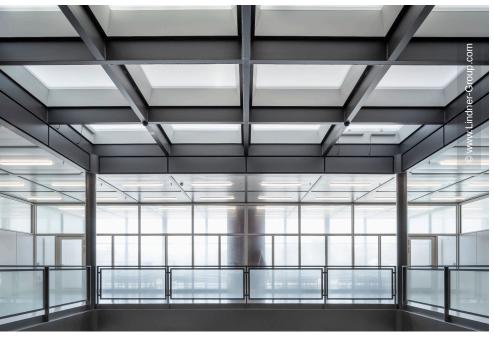

Among other things, the existing double size gym was expanded to a triple size gym, in which Lindner's ball-proof chilled ceiling makes a significant contribution to the pleasant temperature during physical education. In the school rooms themselves, etched glazed skylights were realised as well as metal and glazed partitions for separated spaces. The latter achieve pleasant acoustics in the learning and working areas with a sound reduction index of  $R_{\rm w}=39~{\rm dB}$  (glass) and  $R_{\rm w}=59~{\rm dB}$  (metal). In addition, Lindner installed metal wall claddings and hook-on metal ceilings that visually round off the rooms to the sides and upwards. Soundproof door elements and tailor-made plasterboard partitions between the listed steel girders complete the interior fit-out.

#### Ceilings

Hook-On Ceilings LMD-E 213 BWS Heated and Chilled Hook-On Ceilings Plafotherm® E 200