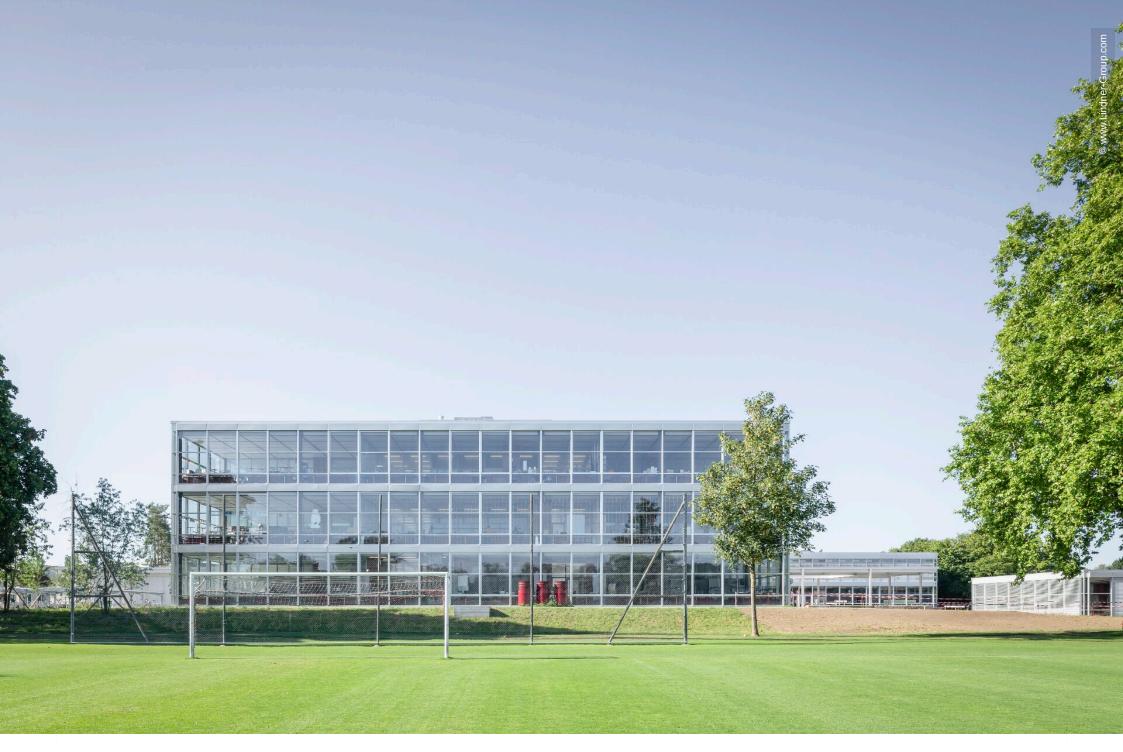

# **Project Description**

The Auen school complex in Frauenfeld was built in the 1960s by the architects Barth and Zaugg – both representatives of the "Solothurner Schule". The listed ensemble of loosely grouped buildings is an important testimony to late Swiss Modernism. In order to continue using the facility as a school, the buildings were expanded and brought up-to-date. Nevertheless, the architecturally and historically valuable character of the buildings was preserved.

Among other things, the existing double size gym was expanded to a triple size gym, in which Lindner's ball-proof chilled ceiling makes a significant contribution to the pleasant temperature during physical education. In the school rooms themselves, etched glazed skylights were realised as well as metal and glazed partitions for separated spaces. The latter achieve pleasant acoustics in the learning and working areas with a sound reduction index of  $R_{\rm w}=39~{\rm dB}$  (glass) and  $R_{\rm w}=59~{\rm dB}$  (metal). In addition, Lindner installed metal wall claddings and hook-on metal ceilings that visually round off the rooms to the sides and upwards. Soundproof door elements and tailor-made plasterboard partitions between the listed steel girders complete the interior fit-out.