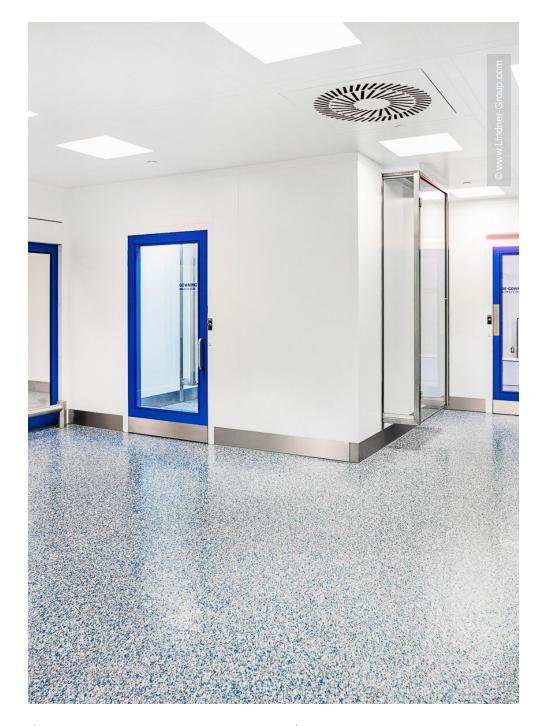

Lindner Clean Rooms was responsible for the fit-out of the cleanrooms in classes C, D and CNC, including intensive planning services. The Lindner team worked closely with the planners from the CRB Group and the Fresenius Kabi engineering and project team. Together, they designed suitable solutions with partly new product developments. The coordination of the construction site was handled by the Gilbane Building Company as Main Contractor. The high quality assembly of the cleanroom systems was also executed by the local assembly specialist Thorne and an experienced Lindner Supervisor Team. Specific works such as sealing and door commissioning were carried out by Lindner in cooperation with local partners such as Dormakaba USA.

### Clean Room

Supply air

Clean Room Lighting

Steel grid systems Line 80S Type 2 12000 sam Partition systems glass Cleanlife 618 1000 sgm Hinged doors 120 Pcs 70 Pcs Sliding doors Return air **Exhaust shafts** 