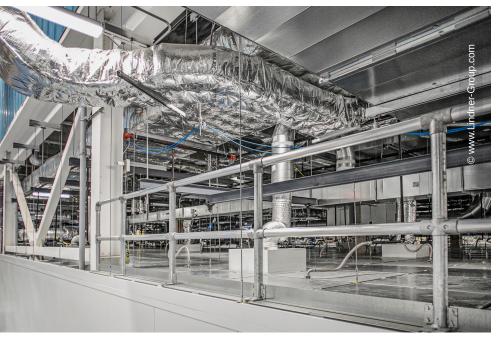

# **Project Description**

Since its entry in the U.S. market in 2008, the healthcare company Fresenius Kabi has grown to become a leading provider of generic injectable drugs. Therefor the company's Melrose Park pharmaceutical manufacturing campus is being expanded into one of the largest and most advanced sterile injectable drug production facilities in the world. As part of this expansion, the site was expanded by 12,000 m<sup>2</sup> of clean rooms according to plans by the CRB Group. The new campus also provides space for a conference centre, offices and a cafeteria for approximately 700 employees. At the end of the construction period, further cleanrooms were built in the same building according to plans by Genesis Architects from Philadelphia, also all equipped with Lindner cleanroom systems.

Lindner Clean Rooms was responsible for the fit-out of the cleanrooms in classes C, D and CNC, including intensive planning services. The Lindner team worked closely with the planners from the CRB Group and the Fresenius Kabi engineering and project team. Together, they designed suitable solutions with partly new product developments. The coordination of the construction site was handled by the Gilbane Building Company as Main Contractor. The high quality assembly of the cleanroom systems was also executed by the local assembly specialist Thorne and an experienced Lindner Supervisor Team. Specific works such as sealing and door commissioning were carried out by Lindner in cooperation with local partners such as Dormakaba USA.