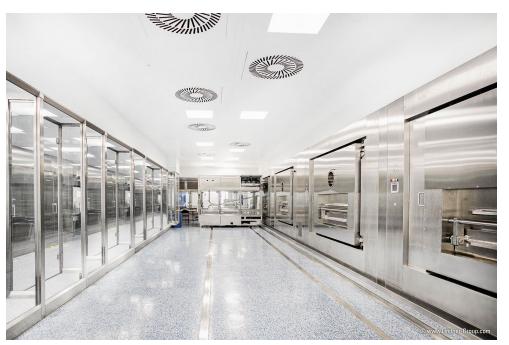

# **Project Description**

Since its entry in the U.S. market in 2008, the healthcare company Fresenius Kabi has grown to become a leading provider of generic injectable drugs. Therefor the company's Melrose Park pharmaceutical manufacturing campus is being expanded into one of the largest and most advanced sterile injectable drug production facilities in the world. As part of this expansion, the site was expanded by 12,000 m<sup>2</sup> of clean rooms according to plans by the CRB Group. The new campus also provides space for a conference centre, offices and a cafeteria for approximately 700 employees. At the end of the construction period, further cleanrooms were built in the same building according to plans by Genesis Architects from Philadelphia, also all equipped with Lindner cleanroom systems.

Lindner Clean Rooms was responsible for the fit-out of the cleanrooms in classes C, D and CNC, including intensive planning services. The Lindner team worked closely with the planners from the CRB Group and the Fresenius Kabi engineering and project team. Together, they designed suitable solutions with partly new product developments. The coordination of the construction site was handled by the Gilbane Building Company as Main Contractor. The high quality assembly of the cleanroom systems was also executed by the local assembly specialist Thorne and an experienced Lindner Supervisor Team. Specific works such as sealing and door commissioning were carried out by Lindner in cooperation with local partners such as Dormakaba USA.

### Clean Room

Supply air

Clean Room Lighting

Steel grid systems Line 80S Type 2 12000 sam Partition systems glass Cleanlife 618 1000 sgm Hinged doors 120 Pcs 70 Pcs Sliding doors Return air **Exhaust shafts** 