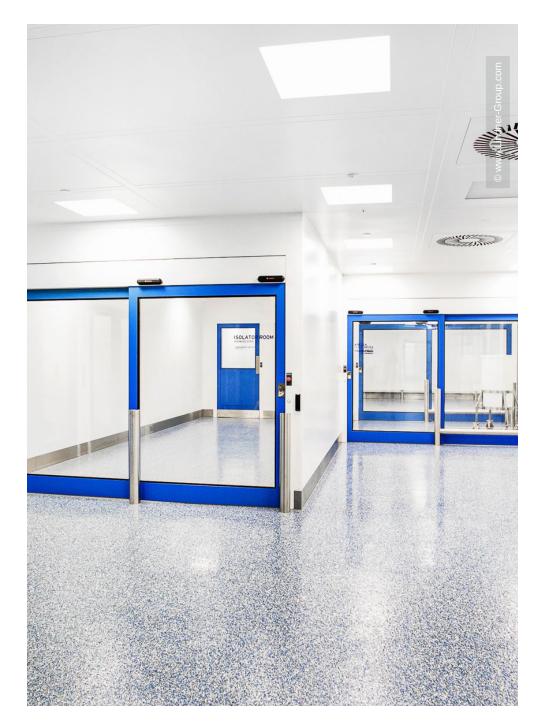

# **Project Description**

Since its entry in the U.S. market in 2008, the healthcare company Fresenius Kabi has grown to become a leading provider of generic injectable drugs. Therefor the company's Melrose Park pharmaceutical manufacturing campus is being expanded into one of the largest and most advanced sterile injectable drug production facilities in the world. As part of this expansion, the site was expanded by 12,000 m<sup>2</sup> of clean rooms according to plans by the CRB Group. The new campus also provides space for a conference centre, offices and a cafeteria for approximately 700 employees. At the end of the construction period, further cleanrooms were built in the same building according to plans by Genesis Architects from Philadelphia, also all equipped with Lindner cleanroom systems.

Lindner Clean Rooms was responsible for the fit-out of the cleanrooms in classes C, D and CNC, including intensive planning services. The Lindner team worked closely with the planners from the CRB Group and the Fresenius Kabi engineering and project team. Together, they designed suitable solutions with partly new product developments. The coordination of the construction site was handled by the Gilbane Building Company as Main Contractor. The high quality assembly of the cleanroom systems was also executed by the local assembly specialist Thorne and an experienced Lindner Supervisor Team. Specific works such as sealing and door commissioning were carried out by Lindner in cooperation with local partners such as Dormakaba USA.

### Clean Room

Supply air

Clean Room Lighting

Steel grid systems Line 80S Type 2 12000 sam Partition systems glass Cleanlife 618 1000 sgm Hinged doors 120 Pcs 70 Pcs Sliding doors Return air **Exhaust shafts** 