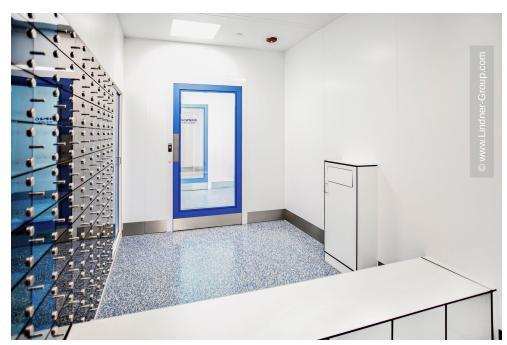

# **Project Description**

Since its entry in the U.S. market in 2008, the healthcare company Fresenius Kabi has grown to become a leading provider of generic injectable drugs. Therefor the company's Melrose Park pharmaceutical manufacturing campus is being expanded into one of the largest and most advanced sterile injectable drug production facilities in the world. As part of this expansion, the site was expanded by 12,000 m<sup>2</sup> of clean rooms according to plans by the CRB Group. The new campus also provides space for a conference centre, offices and a cafeteria for approximately 700 employees. At the end of the construction period, further cleanrooms were built in the same building according to plans by Genesis Architects from Philadelphia, also all equipped with Lindner cleanroom systems.

Lindner Clean Rooms was responsible for the fit-out of the cleanrooms in classes C, D and CNC, including intensive planning services. The Lindner team worked closely with the planners from the CRB Group and the Fresenius Kabi engineering and project team. Together, they designed suitable solutions with partly new product developments. The coordination of the construction site was handled by the Gilbane Building Company as Main Contractor. The high quality assembly of the cleanroom systems was also executed by the local assembly specialist Thorne and an experienced Lindner Supervisor Team. Specific works such as sealing and door commissioning were carried out by Lindner in cooperation with local partners such as Dormakaba USA.