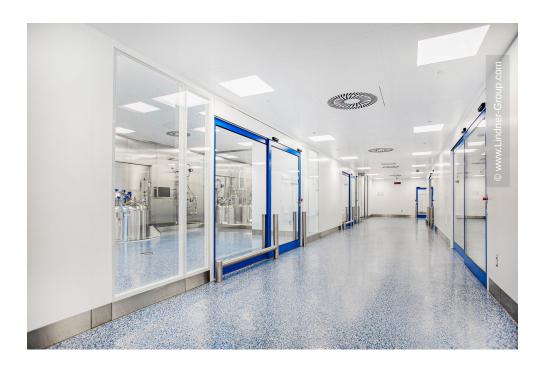

Lindner Clean Rooms was responsible for the fit-out of the cleanrooms in classes C, D and CNC, including intensive planning services. The Lindner team worked closely with the planners from the CRB Group and the Fresenius Kabi engineering and project team. Together, they designed suitable solutions with partly new product developments. The coordination of the construction site was handled by the Gilbane Building Company as Main Contractor. The high quality assembly of the cleanroom systems was also executed by the local assembly specialist Thorne and an experienced Lindner Supervisor Team. Specific works such as sealing and door commissioning were carried out by Lindner in cooperation with local partners such as Dormakaba USA.

### Clean Room

Supply air

Clean Room Lighting

Steel grid systems Line 80S Type 2 12000 sam Partition systems glass Cleanlife 618 1000 sgm Hinged doors 120 Pcs 70 Pcs Sliding doors Return air **Exhaust shafts** 