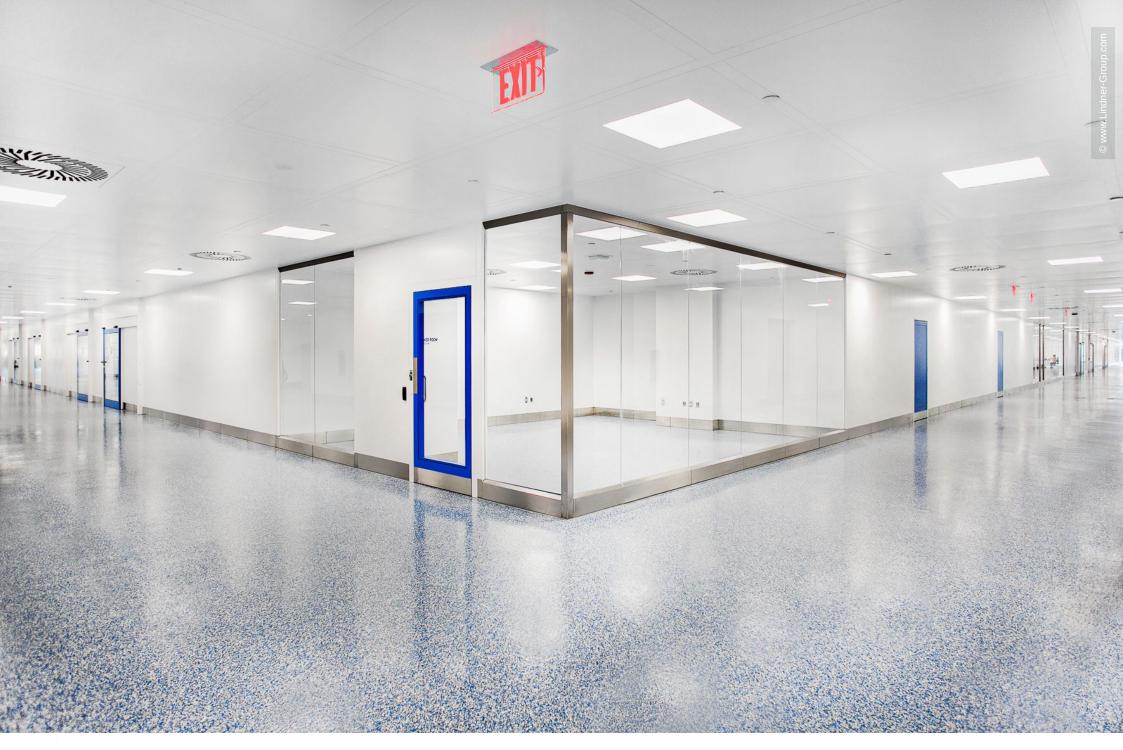

Lindner Clean Rooms was responsible for the fit-out of the cleanrooms in classes C, D and CNC, including intensive planning services. The Lindner team worked closely with the planners from the CRB Group and the Fresenius Kabi engineering and project team. Together, they designed suitable solutions with partly new product developments. The coordination of the construction site was handled by the Gilbane Building Company as Main Contractor. The high quality assembly of the cleanroom systems was also executed by the local assembly specialist Thorne and an experienced Lindner Supervisor Team. Specific works such as sealing and door commissioning were carried out by Lindner in cooperation with local partners such as Dormakaba USA.

### Clean Room

Supply air

Clean Room Lighting

Steel grid systems Line 80S Type 2 12000 sam Partition systems glass Cleanlife 618 1000 sgm Hinged doors 120 Pcs 70 Pcs Sliding doors Return air **Exhaust shafts** 