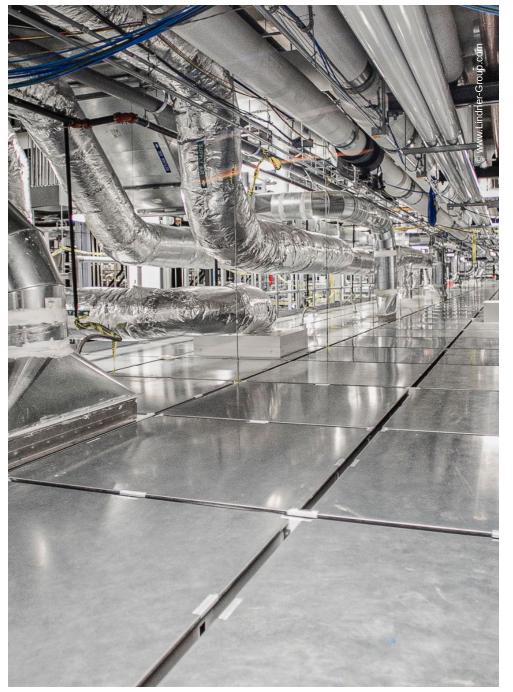

### Clean Room

Supply air

Clean Room Lighting

Steel grid systems Line 80S Type 2 12000 sam Partition systems glass Cleanlife 618 1000 sgm Hinged doors 120 Pcs 70 Pcs Sliding doors Return air **Exhaust shafts** 