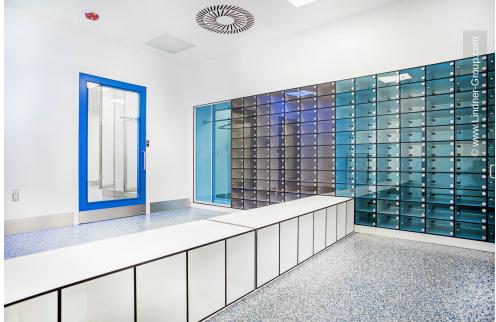

# **Project Description**

Since its entry in the U.S. market in 2008, the healthcare company Fresenius Kabi has grown to become a leading provider of generic injectable drugs. Therefor the company's Melrose Park pharmaceutical manufacturing campus is being expanded into one of the largest and most advanced sterile injectable drug production facilities in the world. As part of this expansion, the site was expanded by 12,000 m<sup>2</sup> of clean rooms according to plans by the CRB Group. The new campus also provides space for a conference centre, offices and a cafeteria for approximately 700 employees. At the end of the construction period, further cleanrooms were built in the same building according to plans by Genesis Architects from Philadelphia, also all equipped with Lindner cleanroom systems.

Lindner Clean Rooms was responsible for the fit-out of the cleanrooms in classes C, D and CNC, including intensive planning services. The Lindner team worked closely with the planners from the CRB Group and the Fresenius Kabi engineering and project team. Together, they designed suitable solutions with partly new product developments. The coordination of the construction site was handled by the Gilbane Building Company as Main Contractor. The high quality assembly of the cleanroom systems was also executed by the local assembly specialist Thorne and an experienced Lindner Supervisor Team. Specific works such as sealing and door commissioning were carried out by Lindner in cooperation with local partners such as Dormakaba USA.

### Clean Room

Supply air

Clean Room Lighting

Steel grid systems Line 80S Type 2 12000 sam Partition systems glass Cleanlife 618 1000 sgm Hinged doors 120 Pcs 70 Pcs Sliding doors Return air **Exhaust shafts** 