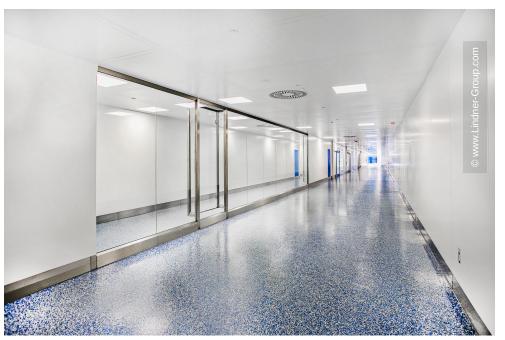

# **Project Description**

Since its entry in the U.S. market in 2008, the healthcare company Fresenius Kabi has grown to become a leading provider of generic injectable drugs. Therefor the company's Melrose Park pharmaceutical manufacturing campus is being expanded into one of the largest and most advanced sterile injectable drug production facilities in the world. As part of this expansion, the site was expanded by 12,000 m<sup>2</sup> of clean rooms according to plans by the CRB Group. The new campus also provides space for a conference centre, offices and a cafeteria for approximately 700 employees. At the end of the construction period, further cleanrooms were built in the same building according to plans by Genesis Architects from Philadelphia, also all equipped with Lindner cleanroom systems.

Lindner Clean Rooms was responsible for the fit-out of the cleanrooms in classes C, D and CNC, including intensive planning services. The Lindner team worked closely with the planners from the CRB Group and the Fresenius Kabi engineering and project team. Together, they designed suitable solutions with partly new product developments. The coordination of the construction site was handled by the Gilbane Building Company as Main Contractor. The high quality assembly of the cleanroom systems was also executed by the local assembly specialist Thorne and an experienced Lindner Supervisor Team. Specific works such as sealing and door commissioning were carried out by Lindner in cooperation with local partners such as Dormakaba USA.

### Clean Room

Supply air

Clean Room Lighting

Steel grid systems Line 80S Type 2 12000 sam Partition systems glass Cleanlife 618 1000 sgm Hinged doors 120 Pcs 70 Pcs Sliding doors Return air **Exhaust shafts** 