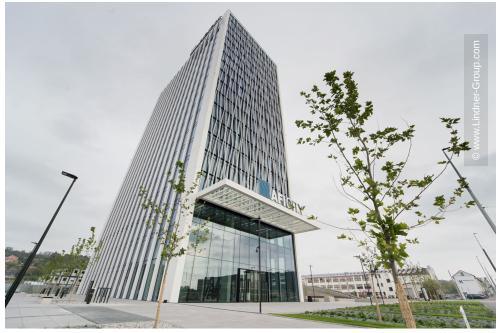

## **AFI City 1**

Prague, Czechia

## **Project Description**

Chipboard panels LIGNA

AFI City 1 is an administrative project designed by well known Czech studio CMC architects. It is a tower buildig consisting of 19 above gound and 3 ground floors with total leasable area of 17.300 sqm.

The project offers an underground parking area with sufficient capacity of more than 300 parking spaces.

AFI City 1 is situated in rapidly developing area of Prague 9 - Vysocany offers flexible solutions for demanding thants that are looking for modern office premises using the latest technologies combined with original architecture. Each floor can be leased as one unit of 900 sqm or divided into two units with 450 sqm each.

The project is designed as sustainable and energy efficient and is aiming to be certified as BREEAM Excellent.