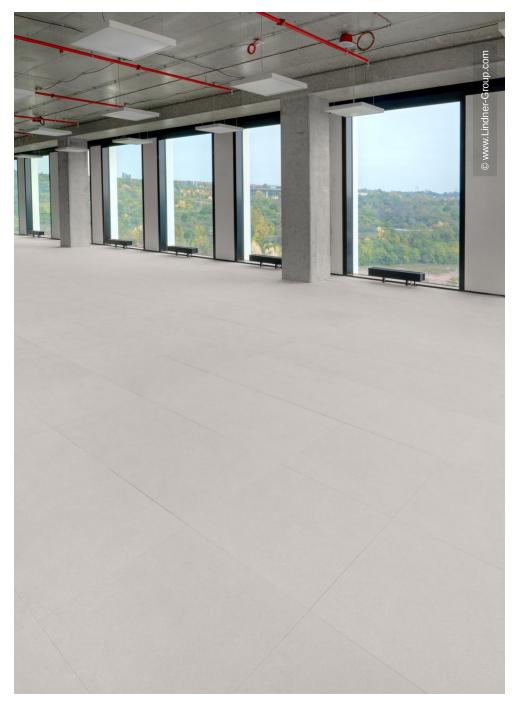

## **Project Description**

Chipboard panels LIGNA

AFI City 1 is an administrative project designed by well known Czech studio CMC architects. It is a tower buildig consisting of 19 above gound and 3 ground floors with total leasable area of 17.300 sqm.

The project offers an underground parking area with sufficient capacity of more than 300 parking spaces.

AFI City 1 is situated in rapidly developing area of Prague 9 - Vysocany offers flexible solutions for demanding thants that are looking for modern office premises using the latest technologies combined with original architecture. Each floor can be leased as one unit of 900 sqm or divided into two units with 450 sqm each.