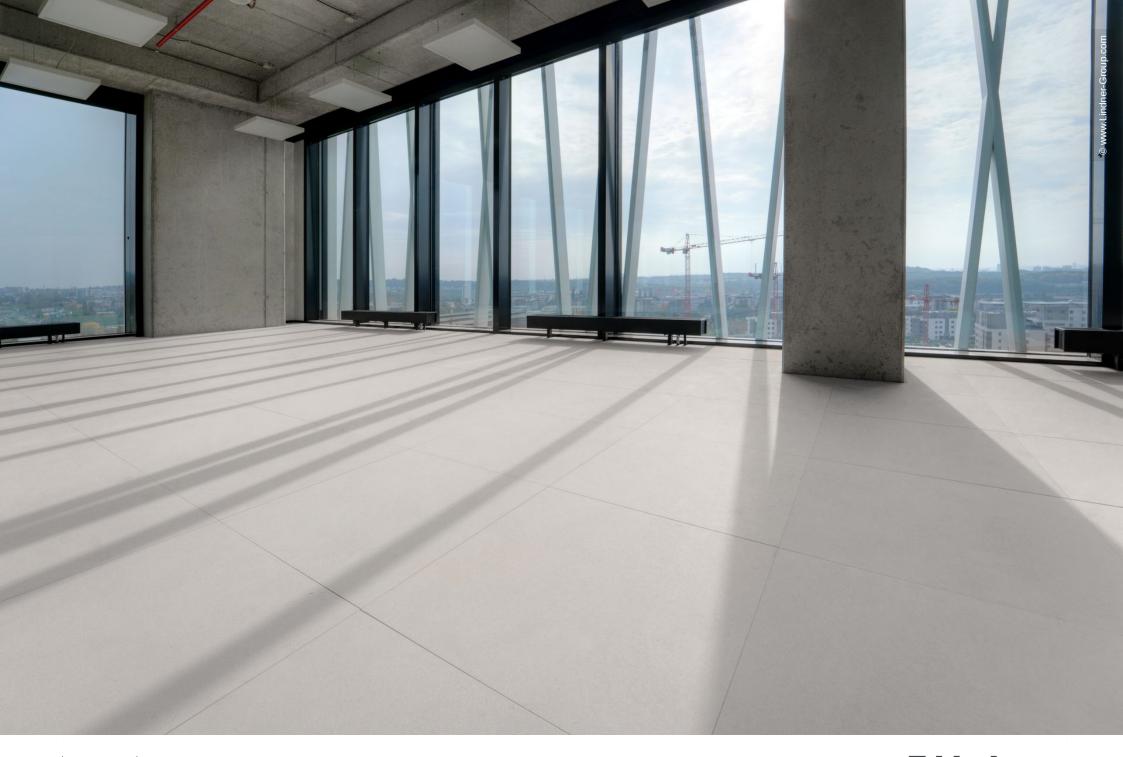

## **Project Description**

Chipboard panels LIGNA

AFI City 1 is an administrative project designed by well known Czech studio CMC architects. It is a tower buildig consisting of 19 above gound and 3 ground floors with total leasable area of 17.300 sqm.

The project offers an underground parking area with sufficient capacity of more than 300 parking spaces.

AFI City 1 is situated in rapidly developing area of Prague 9 - Vysocany offers flexible solutions for demanding thants that are looking for modern office premises using the latest technologies combined with original architecture. Each floor can be leased as one unit of 900 sqm or divided into two units with 450 sqm each.