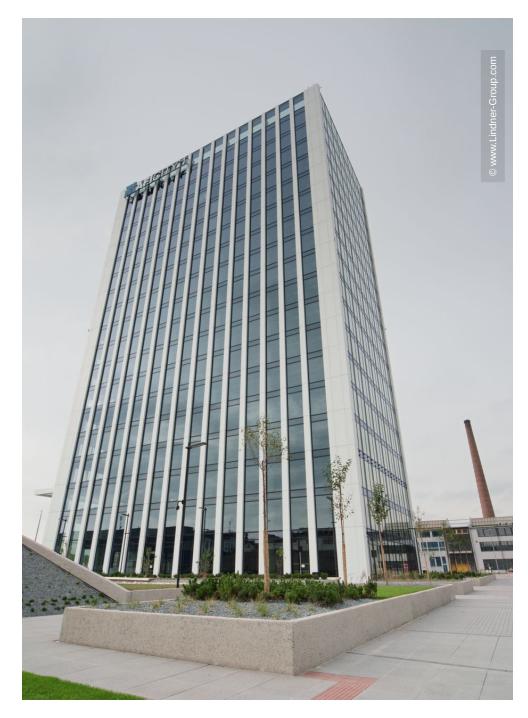

## **AFI City 1**

Prague, Czechia

## **Project Description**

Chipboard panels LIGNA

AFI City 1 is an administrative project designed by well known Czech studio CMC architects. It is a tower buildig consisting of 19 above gound and 3 ground floors with total leasable area of 17.300 sqm.