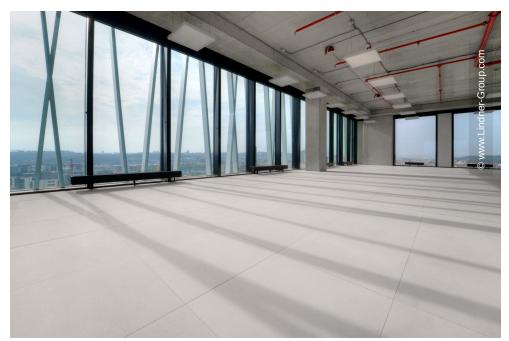

gue 9 - Vysocany offers flexible solutions for demanding thants that are looking for modern office premises using the latest technologies combined with original architecture. Each floor can be leased as one unit of 900 sqm or divided into two units with 450 sqm each.

The project is designed as sustainable and energy efficient and is aiming to be certified as BREEAM Excellent.

## **General**

| Building Type    | Office buildings                     |
|------------------|--------------------------------------|
| Company Division | Lindner SE I Interior Product Supply |
| Completition     | 2019 - 2020                          |
| Client           | AFI CityTower s.r.o. (AFI Europe)    |
| Architect        | CMC architects                       |

## **Completed Works**

Floors