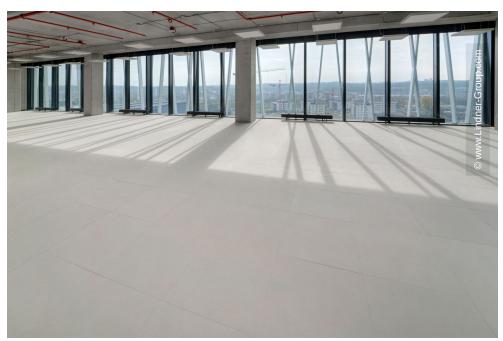

rague 9 - Vysocany offers flexible solutions for demanding thants that are looking for modern office premises using the latest technologies combined with original architecture. Each floor can be leased as one unit of 900 sqm or divided into two units with 450 sqm each.

The project is designed as sustainable and energy efficient and is aiming to be certified as BREEAM Excellent.

## **General**

| Building Type    | Office buildings                     |
|------------------|--------------------------------------|
| Company Division | Lindner SE I Interior Product Supply |
| Completition     | 2019 - 2020                          |
| Client           | AFI CityTower s.r.o. (AFI Europe)    |
| Architect        | CMC architects                       |

## **Completed Works**

Floors