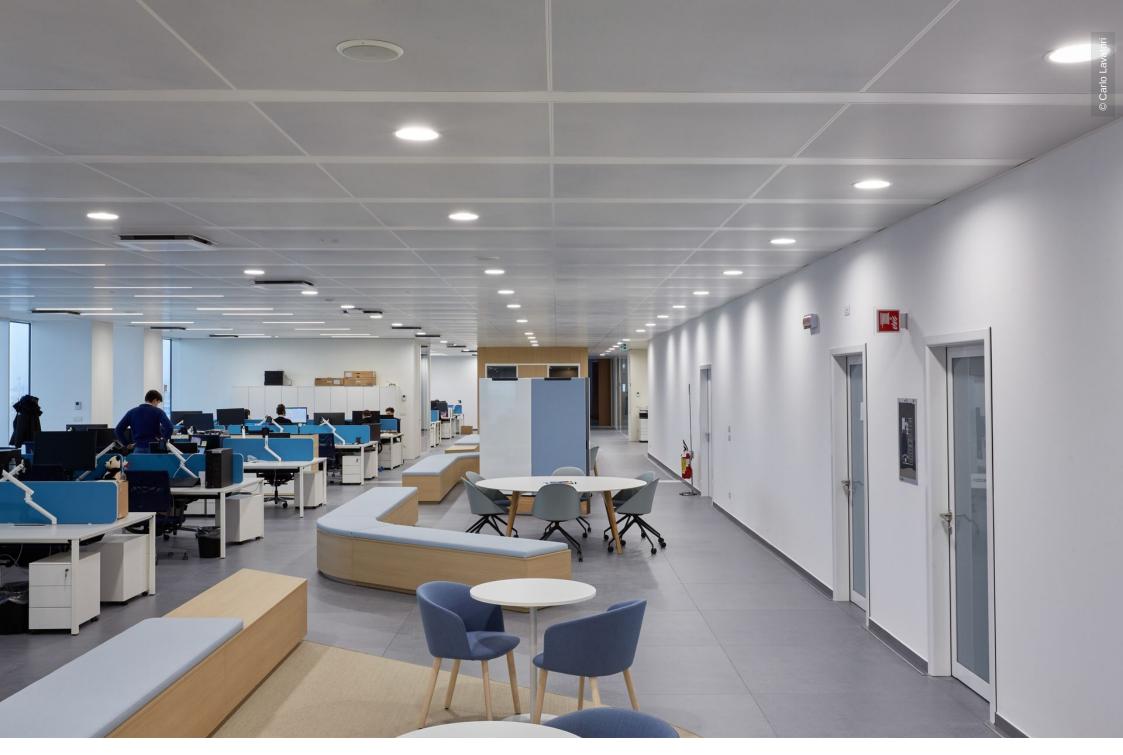

## **Project Description**

In the new headquarters of System Logistic Spa, located in the heart of Modenese Innovation Valley, the Lindner Free 910 partition system is used in addition to the Lindner post cap and customised metal ceilings. In addition to the new office space, a new production and logistics area was also created.

## **Completed Works**

• Ceilings

Post Cap Ceilings

Partitions

Wall and ceiling panels