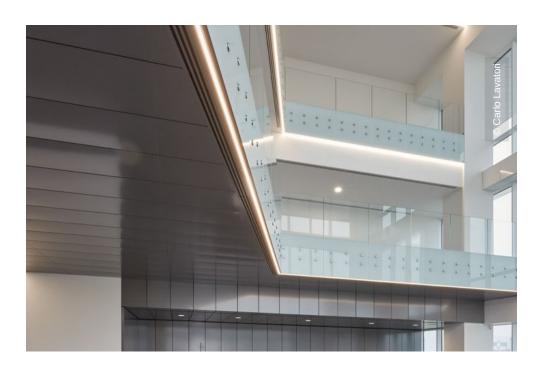

## **Project Description**

In the new headquarters of System Logistic Spa, located in the heart of Modenese Innovation Valley, the Lindner Free 910 partition system is used in addition to the Lindner post cap and customised metal ceilings. In addition to the new office space, a new production and logistics area was also created.

## **Completed Works**

• Ceilings

Post Cap Ceilings

Partitions

Wall and ceiling panels