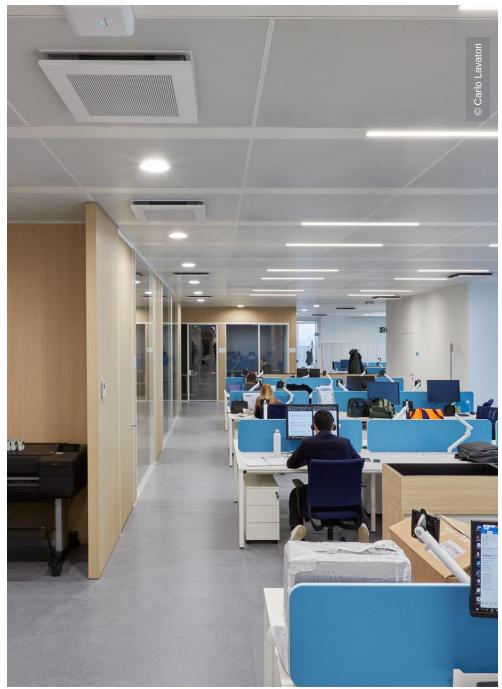

## **Project Description**

In the new headquarters of System Logistic Spa, located in the heart of Modenese Innovation Valley, the Lindner Free 910 partition system is used in addition to the Lindner post cap and customised metal ceilings. In addition to the new office space, a new production and logistics area was also created.

## **Completed Works**

• Ceilings

Post Cap Ceilings

Partitions

Wall and ceiling panels