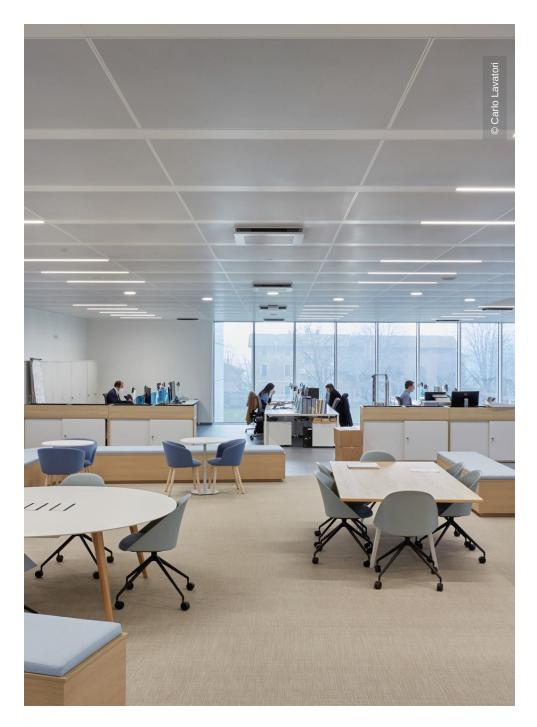

## **Project Description**

In the new headquarters of System Logistic Spa, located in the heart of Modenese Innovation Valley, the Lindner Free 910 partition system is used in addition to the Lindner post cap and customised metal ceilings. In addition to the new office space, a new production and logistics area was also created.

## **Completed Works**

• Ceilings

Post Cap Ceilings

Partitions

Wall and ceiling panels