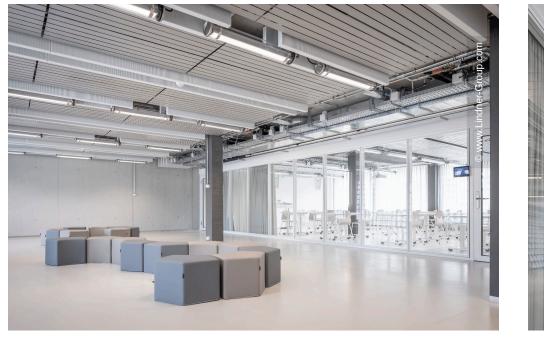

### **Project Description**

The FFHS Campus in the Gleisarena Zurich, directly based at the main railway station, is one of the central locations of the distance learning university in German-speaking Switzerland. There are not only classrooms but also offices of FFHS within this state-of-the-art complex. Lindner was significantly involved in the interior fit-out and design of the interiors with its partition and ceiling systems as well as door elements. The acoustic requirements could be implemented by the use of doubleglazed partition elements such as Lindner Life Contour. Floor bulkheads placed at certain points additionally provide better acoustics and noise protection towards the meeting rooms.

The FFHS's clean design is complemented by acoustically effective metal baffle ceilings and plasterboard bulkheads.

Matching the colour, aluminium tubular frame doors provide access to the individual rooms Thanks to the custom-made special frames, all electric installations could be laid completely invisibly. Integrated display holders within the system joint allow screens and monitors to be attached. The electric blind system with encoder technology impresses not only by its functionality but also with excellent design.

#### **Completed Works**

• Partitions

Partition Systems Glass Lindner Life Contour 126

- Ceilings Baffle Ceilings
- Doors
  Aluminium Tubular Frame Doors