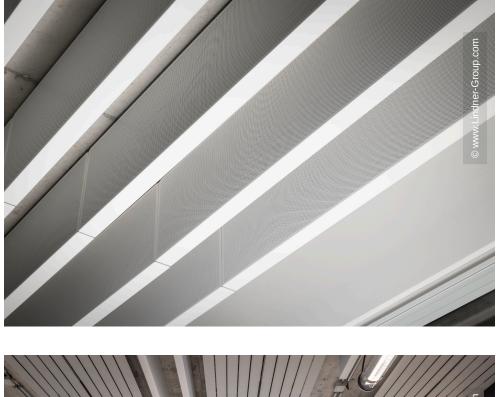

The FFHS's clean design is complemented by acoustically effective metal baffle ceilings and plasterboard bulkheads.

Matching the colour, aluminium tubular frame doors provide access to the individual rooms Thanks to the custom-made special frames, all electric installations could be laid completely invisibly. Integrated display holders within the system joint allow screens and monitors to be attached. The electric blind system with encoder technology impresses not only by its functionality but also with excellent design.

#### **Completed Works**

• Partitions

Partition Systems Glass Lindner Life Contour 126

- Ceilings Baffle Ceilings
- Doors
  Aluminium Tubular Frame Doors