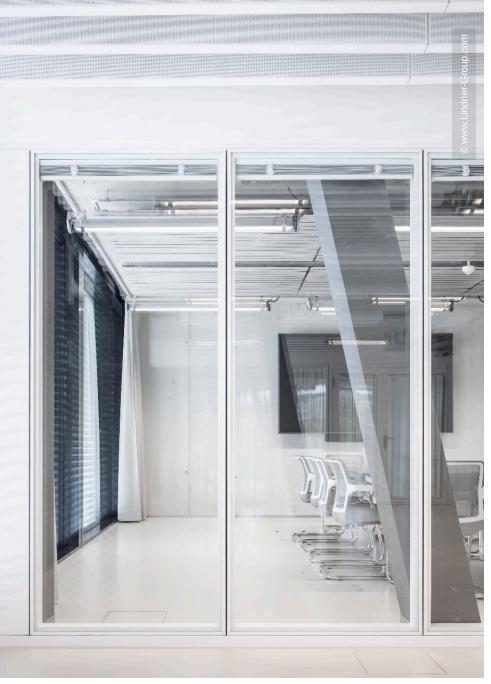

### **Project Description**

The FFHS Campus in the Gleisarena Zurich, directly based at the main railway station, is one of the central locations of the distance learning university in German-speaking Switzerland. There are not only classrooms but also offices of FFHS within this state-of-the-art complex. Lindner was significantly involved in the interior fit-out and design of the interiors with its partition and ceiling systems as well as door elements. The acoustic requirements could be implemented by the use of doubleglazed partition elements such as Lindner Life Contour. Floor bulkheads placed at certain points additionally provide better acoustics and noise protection towards the meeting rooms.

The FFHS's clean design is complemented by acoustically effective metal baffle ceilings and plasterboard bulkheads.

Matching the colour, aluminium tubular frame doors provide access to the individual rooms Thanks to the custom-made special frames, all electric installations could be laid completely invisibly. Integrated display holders within the system joint allow screens and monitors to be attached. The electric blind system with encoder technology impresses not only by its functionality but also with excellent design.

#### **Completed Works**

• Partitions

Partition Systems Glass Lindner Life Contour 126

- Ceilings Baffle Ceilings
- Doors
  Aluminium Tubular Frame Doors