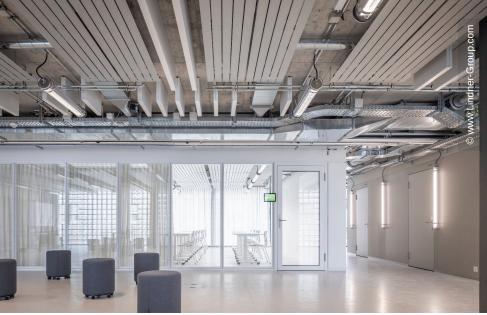

The FFHS's clean design is complemented by acoustically effective metal baffle ceilings and plasterboard bulkheads.

Matching the colour, aluminium tubular frame doors provide access to the individual rooms Thanks to the custom-made special frames, all electric installations could be laid completely invisibly. Integrated display holders within the system joint allow screens and monitors to be attached. The electric blind system with encoder technology impresses not only by its functionality but also with excellent design.

#### **Completed Works**

• Partitions

Partition Systems Glass Lindner Life Contour 126

- Ceilings Baffle Ceilings
- Doors
  Aluminium Tubular Frame Doors