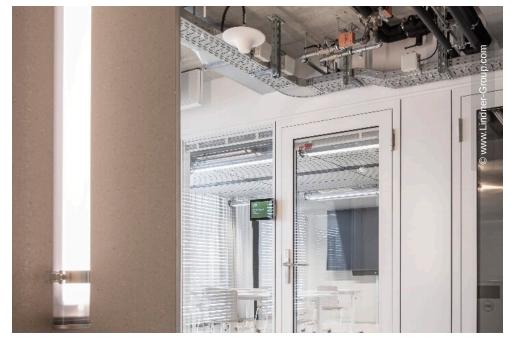

### **Project Description**

The FFHS Campus in the Gleisarena Zurich, directly based at the main railway station, is one of the central locations of the distance learning university in German-speaking Switzerland. There are not only classrooms but also offices of FFHS within this state-of-the-art complex. Lindner was significantly involved in the interior fit-out and design of the interiors with its partition and ceiling systems as well as door elements. The acoustic requirements could be implemented by the use of doubleglazed partition elements such as Lindner Life Contour. Floor bulkheads placed at certain points additionally provide better acoustics and noise protection towards the meeting rooms.

The FFHS's clean design is complemented by acoustically effective metal baffle ceilings and plasterboard bulkheads.

Matching the colour, aluminium tubular frame doors provide access to the individual rooms Thanks to the custom-made special frames, all electric installations could be laid completely invisibly. Integrated display holders within the system joint allow screens and monitors to be attached. The electric blind system with encoder technology impresses not only by its functionality but also with excellent design.