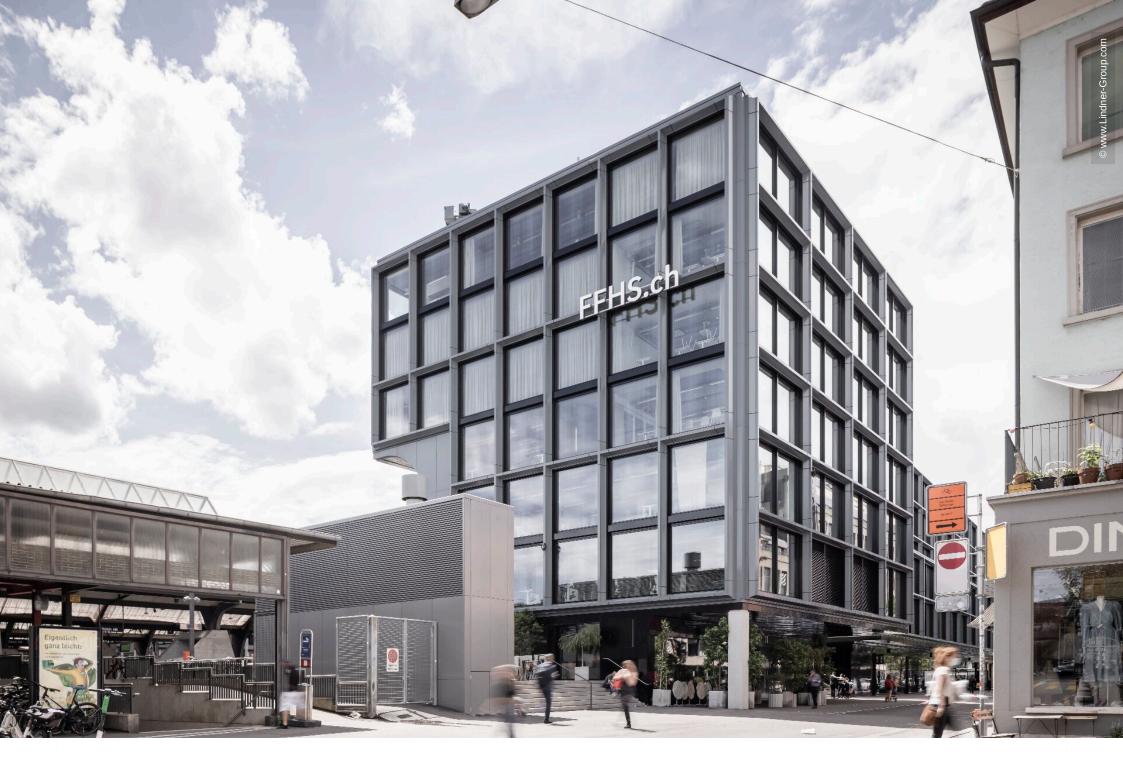

# **FFHS Campus Zurich**

Zurich, Switzerland

### **Project Description**

The FFHS Campus in the Gleisarena Zurich, directly based at the main railway station, is one of the central locations of the distance learning university in German-speaking Switzerland. There are not only classrooms but also offices of FFHS within this state-of-the-art complex. Lindner was significantly involved in the interior fit-out and design of the interiors with its partition and ceiling systems as well as door elements. The acoustic requirements could be implemented by the use of doubleglazed partition elements such as Lindner Life Contour. Floor bulkheads placed at certain points additionally provide better acoustics and noise protection towards the meeting rooms.