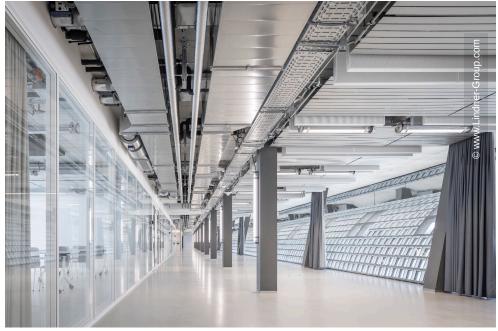

### **Project Description**

The FFHS Campus in the Gleisarena Zurich, directly based at the main railway station, is one of the central locations of the distance learning university in German-speaking Switzerland. There are not only classrooms but also offices of FFHS within this state-of-the-art complex. Lindner was significantly involved in the interior fit-out and design of the interiors with its partition and ceiling systems as well as door elements. The acoustic requirements could be implemented by the use of doubleglazed partition elements such as Lindner Life Contour. Floor bulkheads placed at certain points additionally provide better acoustics and noise protection towards the meeting rooms.

The FFHS's clean design is complemented by acoustically effective metal baffle ceilings and plasterboard bulkheads.

Matching the colour, aluminium tubular frame doors provide access to the individual rooms Thanks to the custom-made special frames, all electric installations could be laid completely invisibly. Integrated display holders within the system joint allow screens and monitors to be attached. The electric blind system with encoder technology impresses not only by its functionality but also with excellent design.