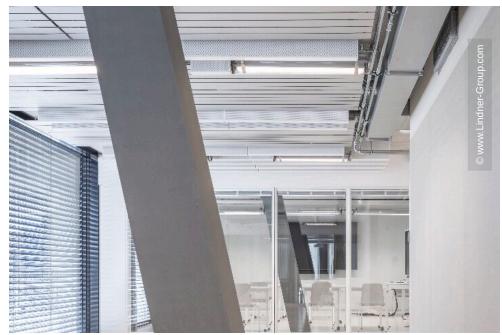

### **Project Description**

The FFHS Campus in the Gleisarena Zurich, directly based at the main railway station, is one of the central locations of the distance learning university in German-speaking Switzerland. There are not only classrooms but also offices of FFHS within this state-of-the-art complex. Lindner was significantly involved in the interior fit-out and design of the interiors with its partition and ceiling systems as well as door elements. The acoustic requirements could be implemented by the use of doubleglazed partition elements such as Lindner Life Contour. Floor bulkheads placed at certain points additionally provide better acoustics and noise protection towards the meeting rooms.

The FFHS's clean design is complemented by acoustically effective metal baffle ceilings and plasterboard bulkheads.

Matching the colour, aluminium tubular frame doors provide access to the individual rooms Thanks to the custom-made special frames, all electric installations could be laid completely invisibly. Integrated display holders within the system joint allow screens and monitors to be attached. The electric blind system with encoder technology impresses not only by its functionality but also with excellent design.