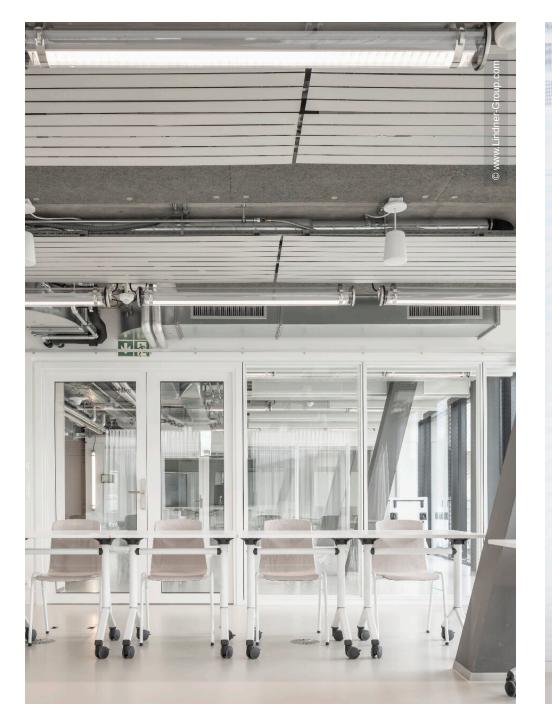

### **Project Description**

The FFHS Campus in the Gleisarena Zurich, directly based at the main railway station, is one of the central locations of the distance learning university in German-speaking Switzerland. There are not only classrooms but also offices of FFHS within this state-of-the-art complex. Lindner was significantly involved in the interior fit-out and design of the interiors with its partition and ceiling systems as well as door elements. The acoustic requirements could be implemented by the use of doubleglazed partition elements such as Lindner Life Contour. Floor bulkheads placed at certain points additionally provide better acoustics and noise protection towards the meeting rooms.

The FFHS's clean design is complemented by acoustically effective metal baffle ceilings and plasterboard bulkheads.

Matching the colour, aluminium tubular frame doors provide access to the individual rooms Thanks to the custom-made special frames, all electric installations could be laid completely invisibly. Integrated display holders within the system joint allow screens and monitors to be attached. The electric blind system with encoder technology impresses not only by its functionality but also with excellent design.

#### **Completed Works**

• Partitions

Partition Systems Glass Lindner Life Contour 126

- Ceilings Baffle Ceilings
- Doors
  Aluminium Tubular Frame Doors