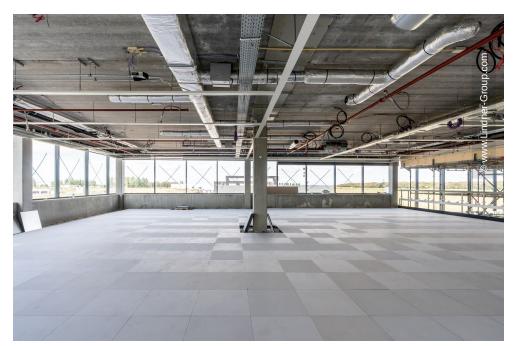

The newly built Terneuzen Diamond Centre at the mouth of the Westerschelde Tunnel was designed by Group A. The Dutch architectural group designed the exterior and interior of the new corporate headquarters. The design was inspired by the landscape of Zeeland - a colour gradient on the facade from earth and green tones to the blue of the sky represents the nature of the Dutch province. The heart of the office complex is a publicly accessible "Innovation & Meeting Centre": this is intended to promote cooperation in the chemical sector. In the new building, Lindner installed 12,500 sqm of our NORTEC raised floor system. The non-combustible floor panels are characterised by an excellent load-bearing capacity, optimum sound insulation and a high level of walking comfort. Because the NORTEC panels can be removed at any time, they offer maximum flexibility for redesign measures or changes at short notice.