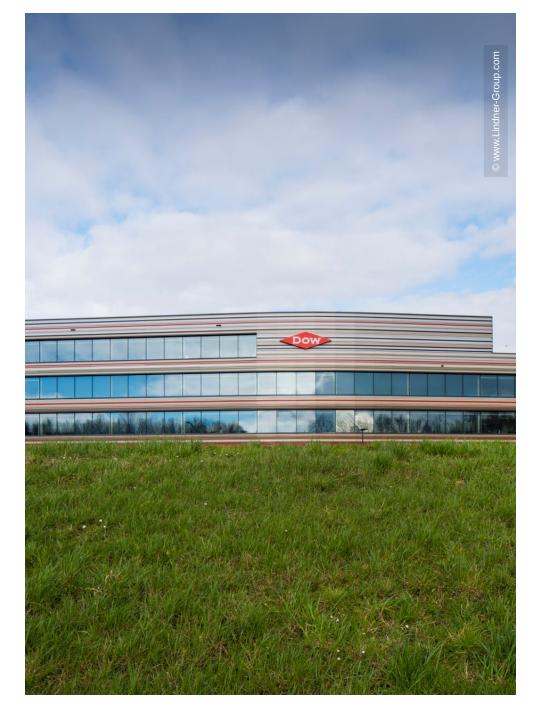

## **Project Description**

Dow is an internationally active company in the chemical sector. The growing number of employees called for an additional location: the new Dow Benelux headquarters in Terneuzen was completed in 2019 and with 1,100 modern workstations, offering more than enough space for all employees.

The newly built Terneuzen Diamond Centre at the mouth of the Westerschelde Tunnel was designed by Group A. The Dutch architectural group designed the exterior and interior of the new corporate headquarters. The design was inspired by the landscape of Zeeland - a colour gradient on the facade from earth and green tones to the blue of the sky represents the nature of the Dutch province. The heart of the office complex is a publicly accessible "Innovation & Meeting Centre": this is intended to promote cooperation in the chemical sector. In the new building, Lindner installed 12,500 sqm of our NORTEC raised floor system. The non-combustible floor panels are characterised by an excellent load-bearing capacity, optimum sound insulation and a high level of walking comfort. Because the NORTEC panels can be removed at any time, they offer maximum flexibility for redesign measures or changes at short notice.