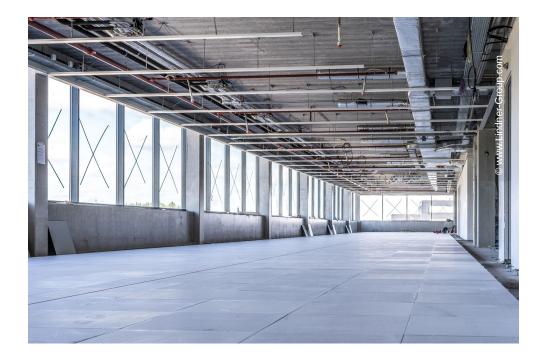

The newly built Terneuzen Diamond Centre at the mouth of the Westerschelde Tunnel was designed by Group A. The Dutch architectural group designed the exterior and interior of the new corporate headquarters. The design was inspired by the landscape of Zeeland - a colour gradient on the facade from earth and green tones to the blue of the sky represents the nature of the Dutch province. The heart of the office complex is a publicly accessible "Innovation & Meeting Centre": this is intended to promote cooperation in the chemical sector. In the new building, Lindner installed 12,500 sqm of our NORTEC raised floor system. The non-combustible floor panels are characterised by an excellent load-bearing capacity, optimum sound insulation and a high level of walking comfort. Because the NORTEC panels can be removed at any time, they offer maximum flexibility for redesign measures or changes at short notice.