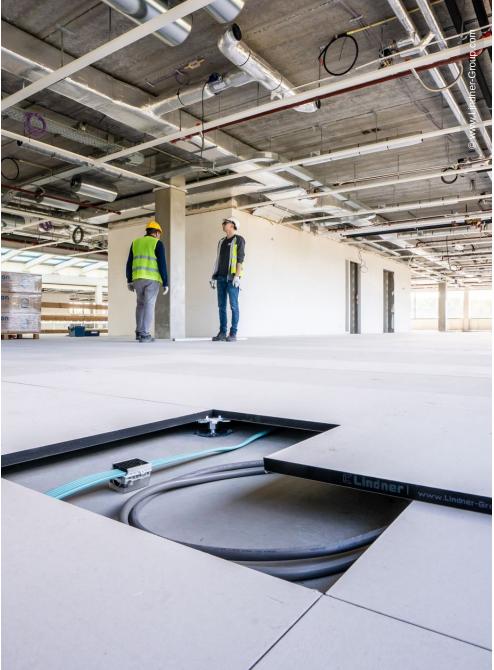

The newly built Terneuzen Diamond Centre at the mouth of the Westerschelde Tunnel was designed by Group A. The Dutch architectural group designed the exterior and interior of the new corporate headquarters. The design was inspired by the landscape of Zeeland - a colour gradient on the facade from earth and green tones to the blue of the sky represents the nature of the Dutch province. The heart of the office complex is a publicly accessible "Innovation & Meeting Centre": this is intended to promote cooperation in the chemical sector. In the new building, Lindner installed 12,500 sqm of our NORTEC raised floor system. The non-combustible floor panels are characterised by an excellent load-bearing capacity, optimum sound insulation and a high level of walking comfort. Because the NORTEC panels can be removed at any time, they offer maximum flexibility for redesign measures or changes at short notice.

## **Completed Works**

- Floors
  - Calcium sulphate panels NORTEC

12500 sqm