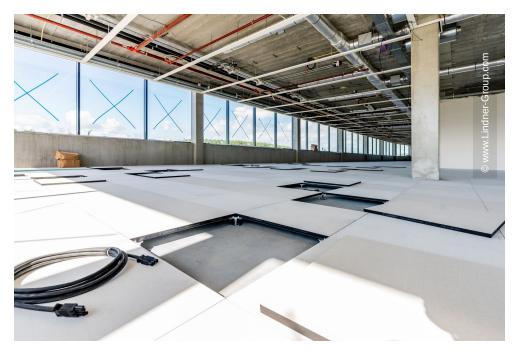

The newly built Terneuzen Diamond Centre at the mouth of the Westerschelde Tunnel was designed by Group A. The Dutch architectural group designed the exterior and interior of the new corporate headquarters. The design was inspired by the landscape of Zeeland - a colour gradient on the facade from earth and green tones to the blue of the sky represents the nature of the Dutch province. The heart of the office complex is a publicly accessible "Innovation & Meeting Centre": this is intended to promote cooperation in the chemical sector. In the new building, Lindner installed 12,500 sqm of our NORTEC raised floor system. The non-combustible floor panels are characterised by an excellent load-bearing capacity, optimum sound insulation and a high level of walking comfort. Because the NORTEC panels can be removed at any time, they offer maximum flexibility for redesign measures or changes at short notice.