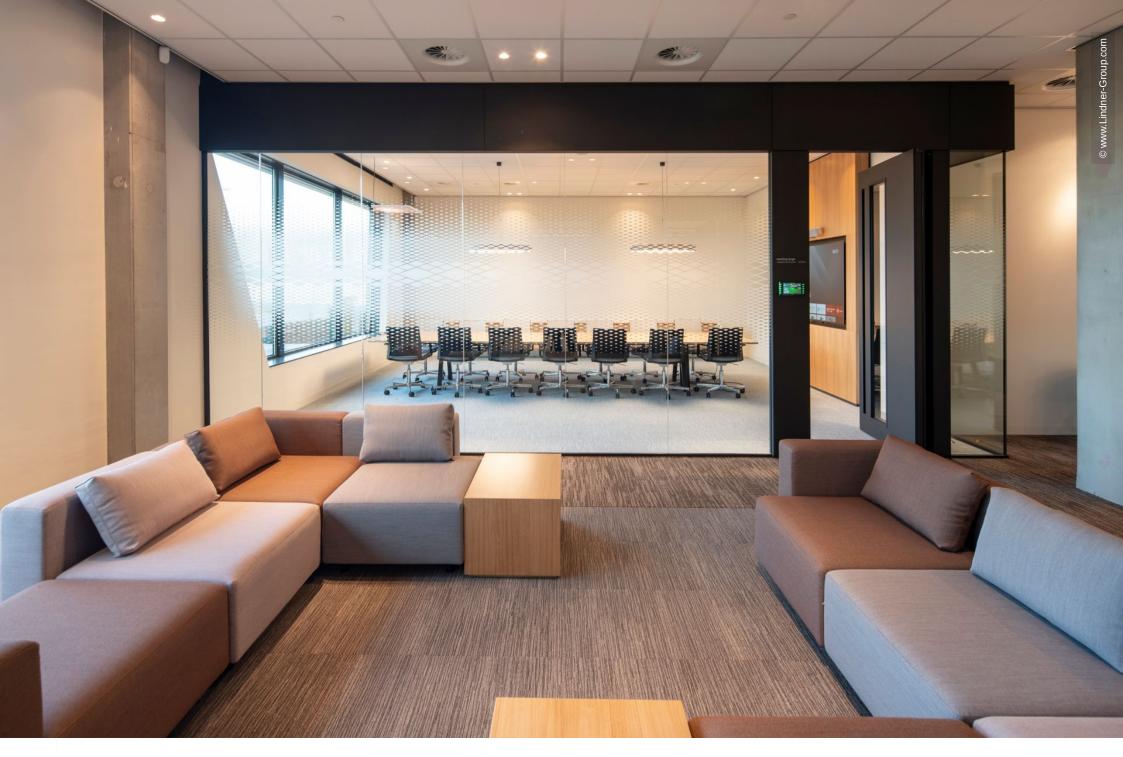

## **Project Description**

Dow is an internationally active company in the chemical sector. The growing number of employees called for an additional location: the new Dow Benelux headquarters in Terneuzen was completed in 2019 and with 1,100 modern workstations, offering more than enough space for all employees.

The newly built Terneuzen Diamond Centre at the mouth of the Westerschelde Tunnel was designed by Group A. The Dutch architectural group designed the exterior and interior of the new corporate headquarters. The design was inspired by the landscape of Zeeland - a colour gradient on the facade from earth and green tones to the blue of the sky represents the nature of the Dutch province. The heart of the office complex is a publicly accessible "Innovation & Meeting Centre": this is intended to promote cooperation in the chemical sector. In the new building, Lindner installed 12,500 sqm of our NORTEC raised floor system. The non-combustible floor panels are characterised by an excellent load-bearing capacity, optimum sound insulation and a high level of walking comfort. Because the NORTEC panels can be removed at any time, they offer maximum flexibility for redesign measures or changes at short notice.