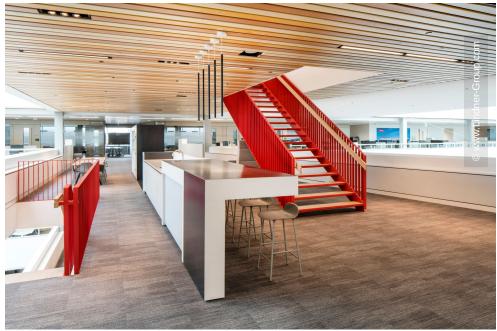

The newly built Terneuzen Diamond Centre at the mouth of the Westerschelde Tunnel was designed by Group A. The Dutch architectural group designed the exterior and interior of the new corporate headquarters. The design was inspired by the landscape of Zeeland - a colour gradient on the facade from earth and green tones to the blue of the sky represents the nature of the Dutch province. The heart of the office complex is a publicly accessible "Innovation & Meeting Centre": this is intended to promote cooperation in the chemical sector. In the new building, Lindner installed 12,500 sqm of our NORTEC raised floor system. The non-combustible floor panels are characterised by an excellent load-bearing capacity, optimum sound insulation and a high level of walking comfort. Because the NORTEC panels can be removed at any time, they offer maximum flexibility for redesign measures or changes at short notice.