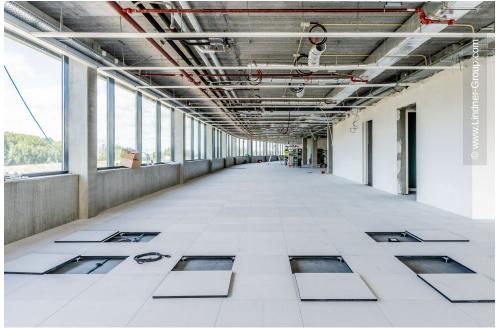

The newly built Terneuzen Diamond Centre at the mouth of the Westerschelde Tunnel was designed by Group A. The Dutch architectural group designed the exterior and interior of the new corporate headquarters. The design was inspired by the landscape of Zeeland - a colour gradient on the facade from earth and green tones to the blue of the sky represents the nature of the Dutch province. The heart of the office complex is a publicly accessible "Innovation & Meeting Centre": this is intended to promote cooperation in the chemical sector. In the new building, Lindner installed 12,500 sqm of our NORTEC raised floor system. The non-combustible floor panels are characterised by an excellent load-bearing capacity, optimum sound insulation and a high level of walking comfort. Because the NORTEC panels can be removed at any time, they offer maximum flexibility for redesign measures or changes at short notice.

## **Completed Works**

- Floors
  - Calcium sulphate panels NORTEC

12500 sqm