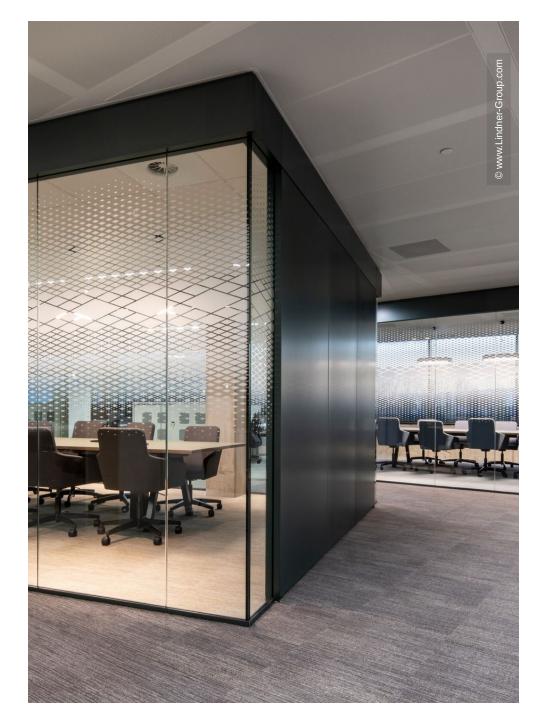

The newly built Terneuzen Diamond Centre at the mouth of the Westerschelde Tunnel was designed by Group A. The Dutch architectural group designed the exterior and interior of the new corporate headquarters. The design was inspired by the landscape of Zeeland - a colour gradient on the facade from earth and green tones to the blue of the sky represents the nature of the Dutch province. The heart of the office complex is a publicly accessible "Innovation & Meeting Centre": this is intended to promote cooperation in the chemical sector. In the new building, Lindner installed 12,500 sqm of our NORTEC raised floor system. The non-combustible floor panels are characterised by an excellent load-bearing capacity, optimum sound insulation and a high level of walking comfort. Because the NORTEC panels can be removed at any time, they offer maximum flexibility for redesign measures or changes at short notice.