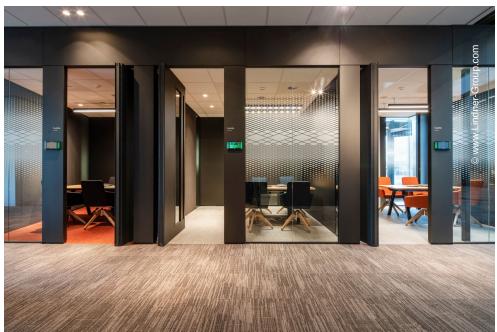

The newly built Terneuzen Diamond Centre at the mouth of the Westerschelde Tunnel was designed by Group A. The Dutch architectural group designed the exterior and interior of the new corporate headquarters. The design was inspired by the landscape of Zeeland - a colour gradient on the facade from earth and green tones to the blue of the sky represents the nature of the Dutch province. The heart of the office complex is a publicly accessible "Innovation & Meeting Centre": this is intended to promote cooperation in the chemical sector. In the new building, Lindner installed 12,500 sqm of our NORTEC raised floor system. The non-combustible floor panels are characterised by an excellent load-bearing capacity, optimum sound insulation and a high level of walking comfort. Because the NORTEC panels can be removed at any time, they offer maximum flexibility for redesign measures or changes at short notice.