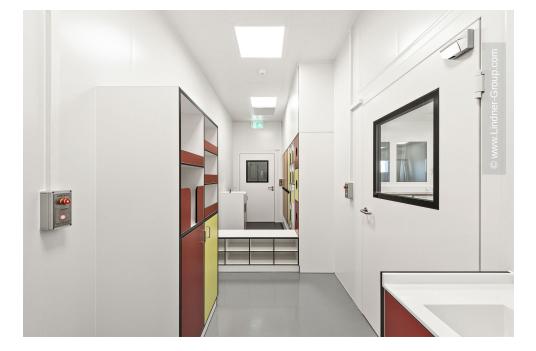

## **Project Description**

Charlie's Laboratory, based in Wangen, Switzerland, specializes in the refinement of cannabidiol or the production of CBD products. Lindner Reinraumtechnik implemented numerous special solutions in addition to the installation of clip-in cassette ceilings, clean room lightings, sandwich partition systems, automatic swing doors and matching glazing. These include special media columns that run through the ceiling system and supply the premises with power, network technology and water. With the delivery and installation of a material pass box made of stainless steel, Lindner contributed to the optimization of the workflows.

#### Clean Room

Clip-in cassette systems Partition systems 60 Sandwich P Clean Room Doors Airlock systems Material pass box Matlock REG

<sup>3</sup> Charlie's Lab GmbH Wangen, Switzerland

 $^{5}$   $\left|$  Charlie's Lab GmbH  $\right|$  Wangen, Switzerland