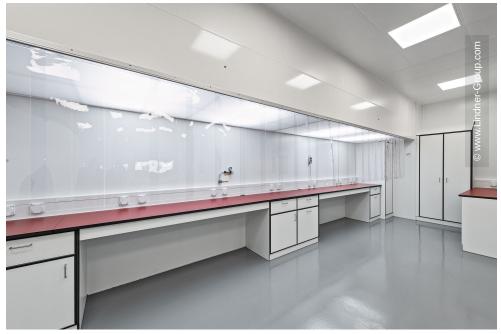

## **Project Description**

Charlie's Laboratory, based in Wangen, Switzerland, specializes in the refinement of cannabidiol or the production of CBD products. Lindner Reinraumtechnik implemented numerous special solutions in addition to the installation of clip-in cassette ceilings, clean room lightings, sandwich partition systems, automatic swing doors and matching glazing. These include special media columns that run through the ceiling system and supply the premises with power, network technology and water. With the delivery and installation of a material pass box made of stainless steel, Lindner contributed to the optimization of the workflows.

#### Clean Room

Clip-in cassette systems Partition systems 60 Sandwich P Clean Room Doors Airlock systems Material pass box Matlock REG

<sup>3</sup> Charlie's Lab GmbH Wangen, Switzerland

 $^{5}$   $\left|$  Charlie's Lab GmbH  $\right|$  Wangen, Switzerland