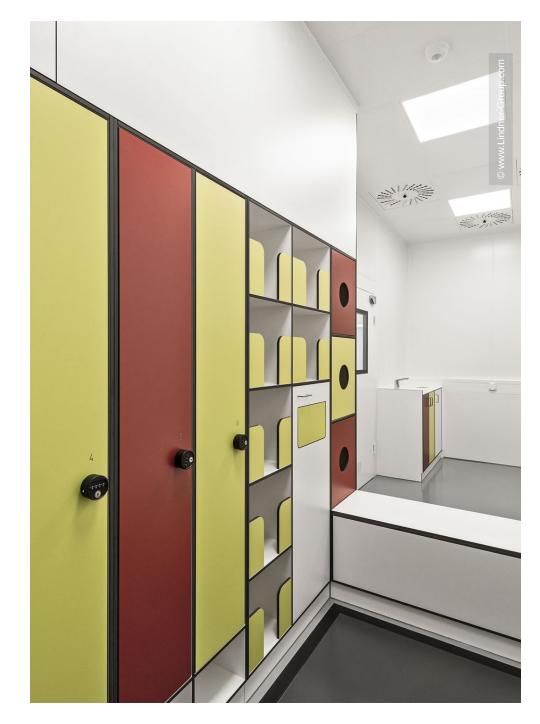

## **Project Description**

Charlie's Laboratory, based in Wangen, Switzerland, specializes in the refinement of cannabidiol or the production of CBD products. Lindner Reinraumtechnik implemented numerous special solutions in addition to the installation of clip-in cassette ceilings, clean room lightings, sandwich partition systems, automatic swing doors and matching glazing. These include special media columns that run through the ceiling system and supply the premises with power, network technology and water. With the delivery and installation of a material pass box made of stainless steel, Lindner contributed to the optimization of the workflows.