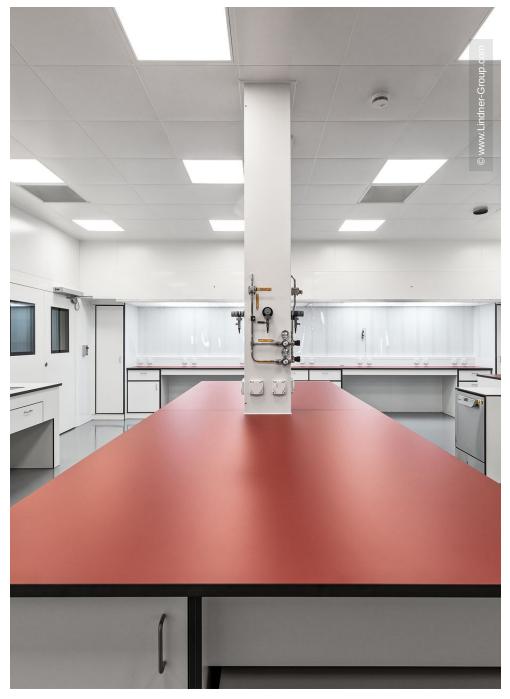

## **Project Description**

Charlie's Laboratory, based in Wangen, Switzerland, specializes in the refinement of cannabidiol or the production of CBD products. Lindner Reinraumtechnik implemented numerous special solutions in addition to the installation of clip-in cassette ceilings, clean room lightings, sandwich partition systems, automatic swing doors and matching glazing. These include special media columns that run through the ceiling system and supply the premises with power, network technology and water. With the delivery and installation of a material pass box made of stainless steel, Lindner contributed to the optimization of the workflows.

#### Clean Room

Clip-in cassette systems Partition systems 60 Sandwich P Clean Room Doors Airlock systems Material pass box Matlock REG

<sup>3</sup> Charlie's Lab GmbH Wangen, Switzerland

 $^{5}$   $\left|$  Charlie's Lab GmbH  $\right|$  Wangen, Switzerland