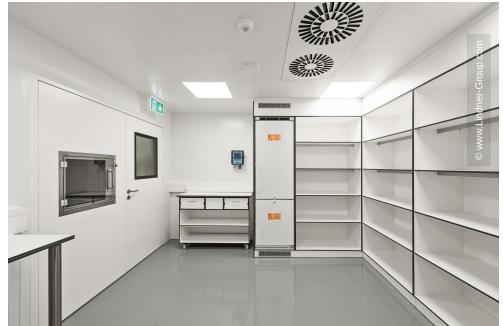

## **Project Description**

Charlie's Laboratory, based in Wangen, Switzerland, specializes in the refinement of cannabidiol or the production of CBD products. Lindner Reinraumtechnik implemented numerous special solutions in addition to the installation of clip-in cassette ceilings, clean room lightings, sandwich partition systems, automatic swing doors and matching glazing. These include special media columns that run through the ceiling system and supply the premises with power, network technology and water. With the delivery and installation of a material pass box made of stainless steel, Lindner contributed to the optimization of the workflows.

#### Clean Room

Clip-in cassette systems Partition systems 60 Sandwich P Clean Room Doors Airlock systems Material pass box Matlock REG

<sup>3</sup> Charlie's Lab GmbH Wangen, Switzerland

 $^{5}$   $\left|$  Charlie's Lab GmbH  $\right|$  Wangen, Switzerland