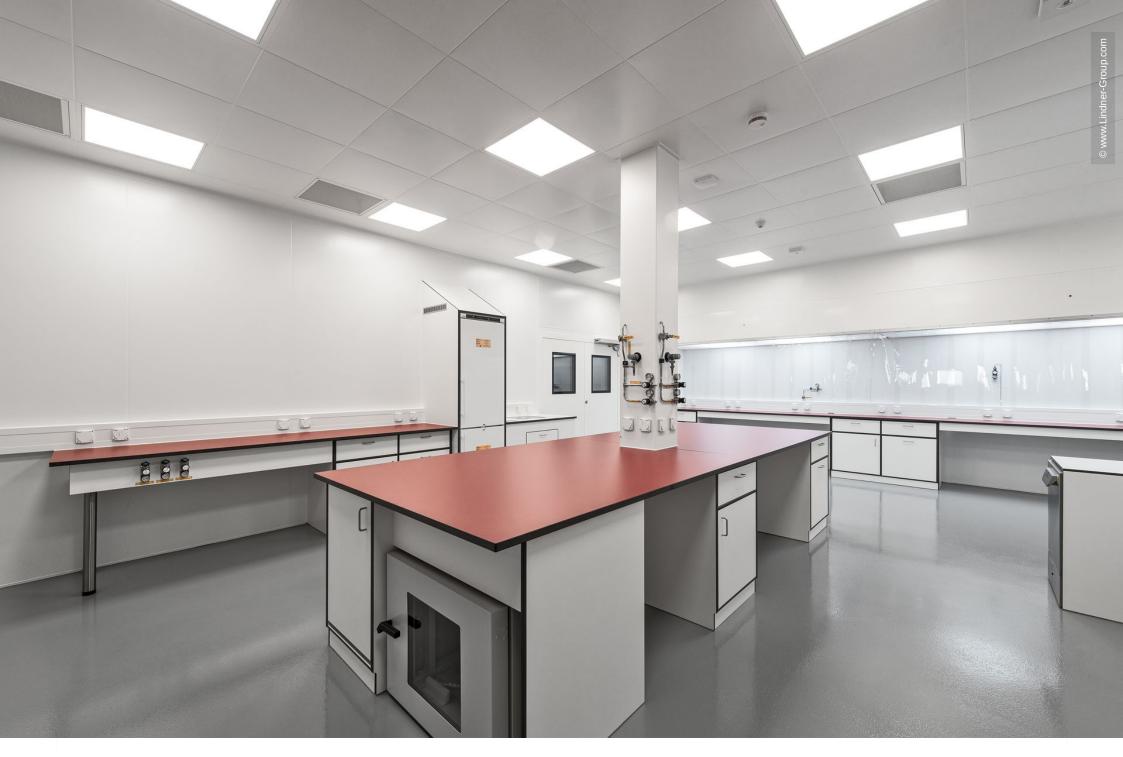

## **Project Description**

Charlie's Laboratory, based in Wangen, Switzerland, specializes in the refinement of cannabidiol or the production of CBD products. Lindner Reinraumtechnik implemented numerous special solutions in addition to the installation of clip-in cassette ceilings, clean room lightings, sandwich partition systems, automatic swing doors and matching glazing. These include special media columns that run through the ceiling system and supply the premises with power, network technology and water. With the delivery and installation of a material pass box made of stainless steel, Lindner contributed to the optimization of the workflows.

#### Clean Room

Clip-in cassette systems Partition systems 60 Sandwich P Clean Room Doors Airlock systems Material pass box Matlock REG

<sup>3</sup> Charlie's Lab GmbH Wangen, Switzerland

 $^{5}$   $\left|$  Charlie's Lab GmbH  $\right|$  Wangen, Switzerland