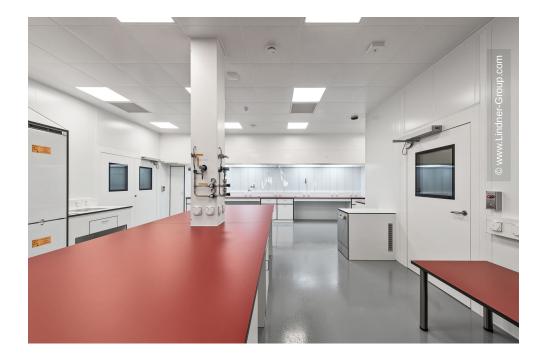

## **Project Description**

Charlie's Laboratory, based in Wangen, Switzerland, specializes in the refinement of cannabidiol or the production of CBD products. Lindner Reinraumtechnik implemented numerous special solutions in addition to the installation of clip-in cassette ceilings, clean room lightings, sandwich partition systems, automatic swing doors and matching glazing. These include special media columns that run through the ceiling system and supply the premises with power, network technology and water. With the delivery and installation of a material pass box made of stainless steel, Lindner contributed to the optimization of the workflows.

#### Clean Room

Clip-in cassette systems Partition systems 60 Sandwich P Clean Room Doors Airlock systems Material pass box Matlock REG

<sup>3</sup> Charlie's Lab GmbH Wangen, Switzerland

 $^{5}$   $\left|$  Charlie's Lab GmbH  $\right|$  Wangen, Switzerland