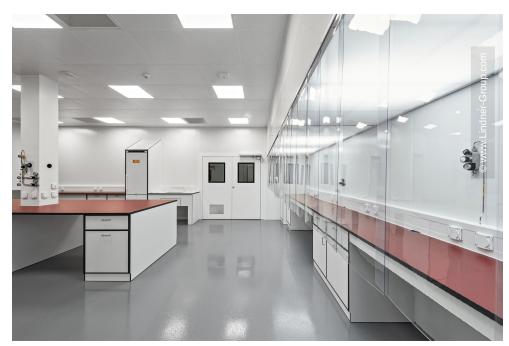

## **Project Description**

Charlie's Laboratory, based in Wangen, Switzerland, specializes in the refinement of cannabidiol or the production of CBD products. Lindner Reinraumtechnik implemented numerous special solutions in addition to the installation of clip-in cassette ceilings, clean room lightings, sandwich partition systems, automatic swing doors and matching glazing. These include special media columns that run through the ceiling system and supply the premises with power, network technology and water. With the delivery and installation of a material pass box made of stainless steel, Lindner contributed to the optimization of the workflows.

#### Clean Room

Clip-in cassette systems Partition systems 60 Sandwich P Clean Room Doors Airlock systems Material pass box Matlock REG

<sup>3</sup> Charlie's Lab GmbH Wangen, Switzerland

 $^{5}$   $\left|$  Charlie's Lab GmbH  $\right|$  Wangen, Switzerland