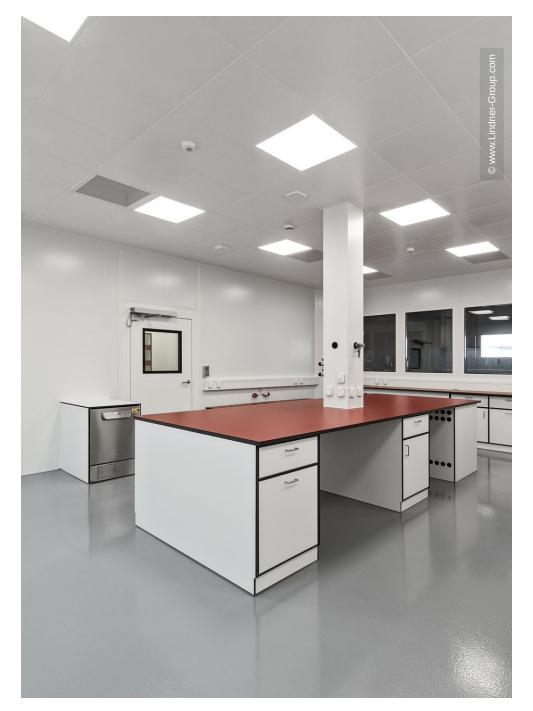

## **Project Description**

Charlie's Laboratory, based in Wangen, Switzerland, specializes in the refinement of cannabidiol or the production of CBD products. Lindner Reinraumtechnik implemented numerous special solutions in addition to the installation of clip-in cassette ceilings, clean room lightings, sandwich partition systems, automatic swing doors and matching glazing. These include special media columns that run through the ceiling system and supply the premises with power, network technology and water. With the delivery and installation of a material pass box made of stainless steel, Lindner contributed to the optimization of the workflows.

#### Clean Room

Clip-in cassette systems Partition systems 60 Sandwich P Clean Room Doors Airlock systems Material pass box Matlock REG

<sup>3</sup> Charlie's Lab GmbH Wangen, Switzerland

 $^{5}$   $\left|$  Charlie's Lab GmbH  $\right|$  Wangen, Switzerland