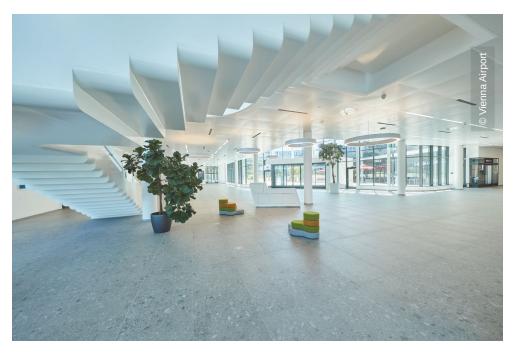

## **Project Description**

With the Office Park 4 at Vienna Airport, Lindner has successfully launched a new office generation. Modern, ecological and innovative, the impressive office complex is another flagship for Lindner's environmentally friendly building solutions. The approximately 30,000 m<sup>2</sup> of space include large office areas, event rooms, a kindergarten, gastronomy, various rental areas, an underground parking garage, social rooms and much more.

Lindner was involved in the project as a general contractor from 2019 to 2020 and implemented the interior fit-out with dry lining, ceiling and floor products, taking into account the highest energy standards. Low-emission adhesives and boards were used in the installation of the raised floor systems. The ÖGNI (Austrian Sustainable Building Council), cooperation partner of the DGNB, awarded the Office Park 4 with the DGNB platinum Certificate. Furthermore, the project received the ÖGNI Crystal Award for its high socio-cultural and functional quality. In addition to plasterboard partitions and ceilings as well as a wide variety of floor coverings, Lindner also supplied and installed heated and chilled post cap ceilings, which guarantee a pleasant feel-good atmosphere.