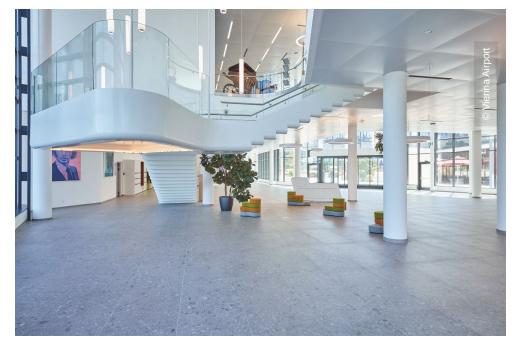

## **Project Description**

With the Office Park 4 at Vienna Airport, Lindner has successfully launched a new office generation. Modern, ecological and innovative, the impressive office complex is another flagship for Lindner's environmentally friendly building solutions. The approximately 30,000 m<sup>2</sup> of space include large office areas, event rooms, a kindergarten, gastronomy, various rental areas, an underground parking garage, social rooms and much more.

Lindner was involved in the project as a general contractor from 2019 to 2020 and implemented the interior fit-out with dry lining, ceiling and floor products, taking into account the highest energy standards. Low-emission adhesives and boards were used in the installation of the raised floor systems. The ÖGNI (Austrian Sustainable Building Council), cooperation partner of the DGNB, awarded the Office Park 4 with the DGNB platinum Certificate. Furthermore, the project received the ÖGNI Crystal Award for its high socio-cultural and functional quality. In addition to plasterboard partitions and ceilings as well as a wide variety of floor coverings, Lindner also supplied and installed heated and chilled post cap ceilings, which guarantee a pleasant feel-good atmosphere.