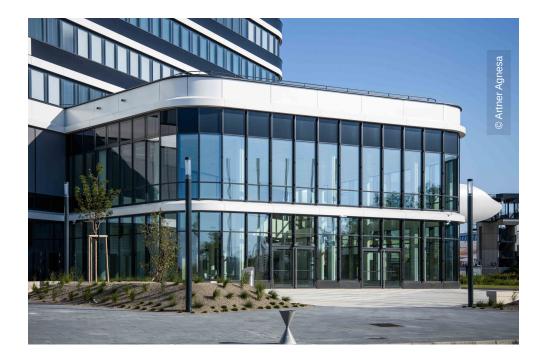

## **Project Description**

With the Office Park 4 at Vienna Airport, Lindner has successfully launched a new office generation. Modern, ecological and innovative, the impressive office complex is another flagship for Lindner's environmentally friendly building solutions. The approximately 30,000 m<sup>2</sup> of space include large office areas, event rooms, a kindergarten, gastronomy, various rental areas, an underground parking garage, social rooms and much more.

Lindner was involved in the project as a general contractor from 2019 to 2020 and implemented the interior fit-out with dry lining, ceiling and floor products, taking into account the highest energy standards. Low-emission adhesives and boards were used in the installation of the raised floor systems. The ÖGNI (Austrian Sustainable Building Council), cooperation partner of the DGNB, awarded the Office Park 4 with the DGNB platinum Certificate. Furthermore, the project received the ÖGNI Crystal Award for its high socio-cultural and functional quality. In addition to plasterboard partitions and ceilings as well as a wide variety of floor coverings, Lindner also supplied and installed heated and chilled post cap ceilings, which guarantee a pleasant feel-good atmosphere.