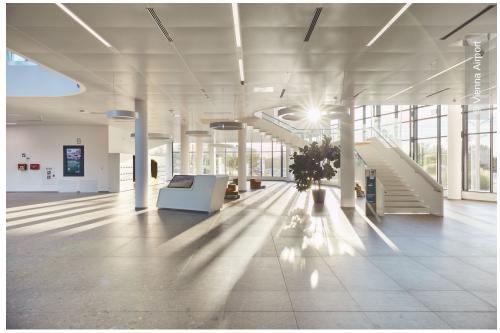

## **Project Description**

With the Office Park 4 at Vienna Airport, Lindner has successfully launched a new office generation. Modern, ecological and innovative, the impressive office complex is another flagship for Lindner's environmentally friendly building solutions. The approximately 30,000 m<sup>2</sup> of space include large office areas, event rooms, a kindergarten, gastronomy, various rental areas, an underground parking garage, social rooms and much more.

Lindner was involved in the project as a general contractor from 2019 to 2020 and implemented the interior fit-out with dry lining, ceiling and floor products, taking into account the highest energy standards. Low-emission adhesives and boards were used in the installation of the raised floor systems. The ÖGNI (Austrian Sustainable Building Council), cooperation partner of the DGNB, awarded the Office Park 4 with the DGNB platinum Certificate. Furthermore, the project received the ÖGNI Crystal Award for its high socio-cultural and functional quality. In addition to plasterboard partitions and ceilings as well as a wide variety of floor coverings, Lindner also supplied and installed heated and chilled post cap ceilings, which guarantee a pleasant feel-good atmosphere.