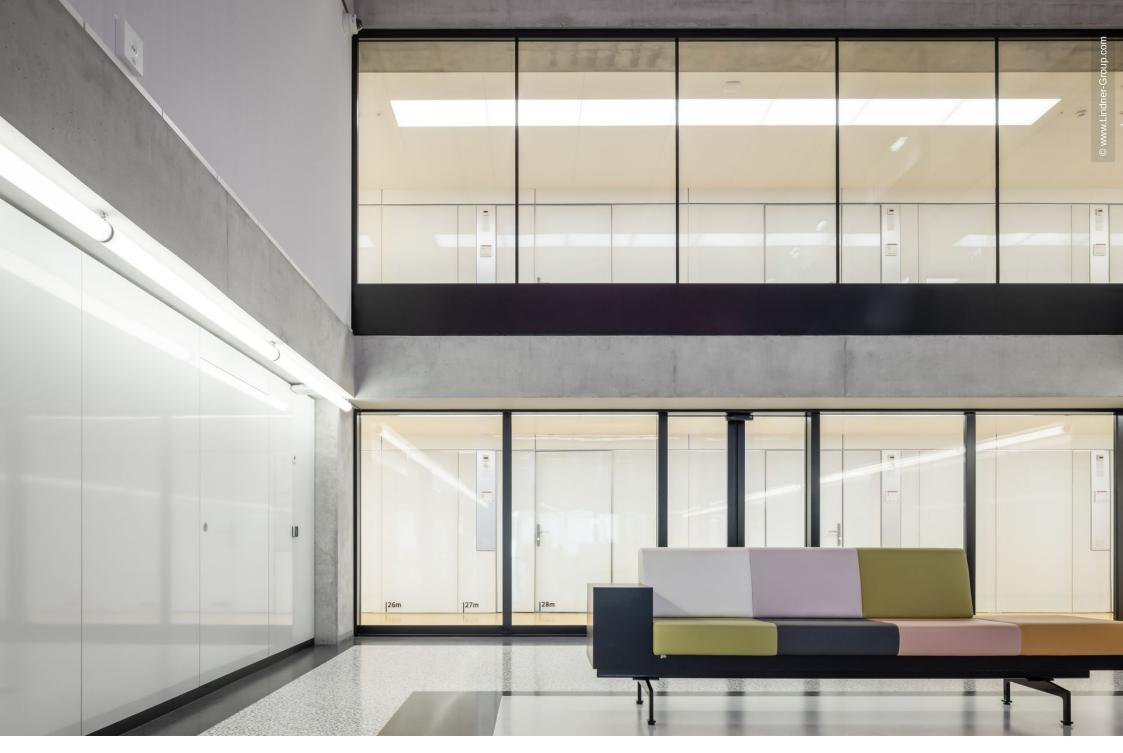

The Swiss branch of Lindner SE supplied and installed a variety of different partition wall systems including doors for the new H1 building. In addition to solid wall cladding made of wood and metal in the various access and common areas, such as the lift area and canteen, Lindner also supplied various fixed glazing (in El 0 and El 60) and other glass partition wall systems with matching doors. Some of the doors were also designed as electric sliding doors, e.g. to simplify access to the atriums in the visitor rooms. The construction measures in H1 have already been completed, the second construction phase is currently being planned and will be carried out with Lindner's participation until 2026.

#### Partitions

Partition Systems Glass
Lindner Life Freeze 137
Lindner Life Pure 620
Lindner Life Stereo 125
Wall and ceiling panels
Lindner Free Timber
Lindner Free Glass
Partition Systems Full Panel
Lindner Logic 100 Metal
Lindner Logic 100 Timber

#### • Doors

Sliding doors
Glass doors
GTB 10
GTB 100
GTB-ADS 80 FR 30
Wooden doors