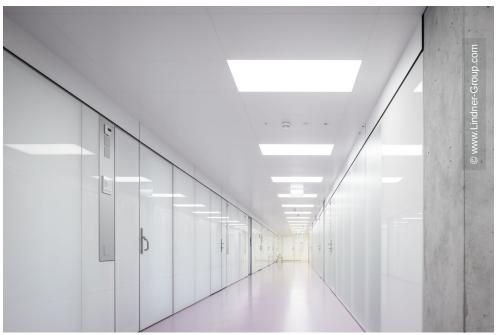

The Swiss branch of Lindner SE supplied and installed a variety of different partition wall systems including doors for the new H1 building. In addition to solid wall cladding made of wood and metal in the various access and common areas, such as the lift area and canteen, Lindner also supplied various fixed glazing (in El 0 and El 60) and other glass partition wall systems with matching doors. Some of the doors were also designed as electric sliding doors, e.g. to simplify access to the atriums in the visitor rooms. The construction measures in H1 have already been completed, the second construction phase is currently being planned and will be carried out with Lindner's participation until 2026.