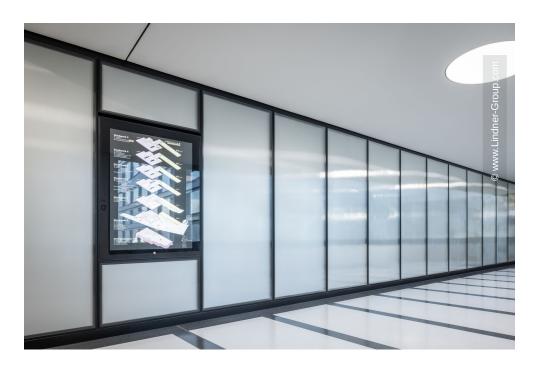

The Swiss branch of Lindner SE supplied and installed a variety of different partition wall systems including doors for the new H1 building. In addition to solid wall cladding made of wood and metal in the various access and common areas, such as the lift area and canteen, Lindner also supplied various fixed glazing (in El 0 and El 60) and other glass partition wall systems with matching doors. Some of the doors were also designed as electric sliding doors, e.g. to simplify access to the atriums in the visitor rooms. The construction measures in H1 have already been completed, the second construction phase is currently being planned and will be carried out with Lindner's participation until 2026.

#### Partitions

Partition Systems Glass
Lindner Life Freeze 137
Lindner Life Pure 620
Lindner Life Stereo 125
Wall and ceiling panels
Lindner Free Timber
Lindner Free Glass
Partition Systems Full Panel
Lindner Logic 100 Metal
Lindner Logic 100 Timber

#### • Doors

Sliding doors
Glass doors
GTB 10
GTB 100
GTB-ADS 80 FR 30
Wooden doors