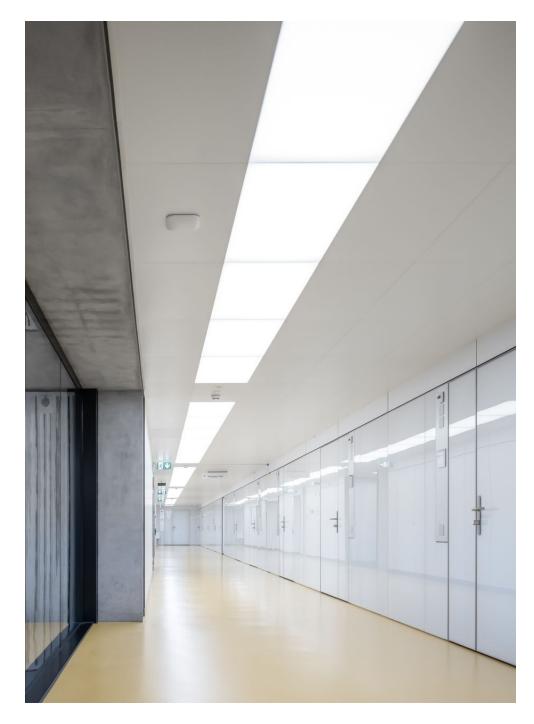

The Swiss branch of Lindner SE supplied and installed a variety of different partition wall systems including doors for the new H1 building. In addition to solid wall cladding made of wood and metal in the various access and common areas, such as the lift area and canteen, Lindner also supplied various fixed glazing (in El 0 and El 60) and other glass partition wall systems with matching doors. Some of the doors were also designed as electric sliding doors, e.g. to simplify access to the atriums in the visitor rooms. The construction measures in H1 have already been completed, the second construction phase is currently being planned and will be carried out with Lindner's participation until 2026.

#### Partitions

Partition Systems Glass
Lindner Life Freeze 137
Lindner Life Pure 620
Lindner Life Stereo 125
Wall and ceiling panels
Lindner Free Timber
Lindner Free Glass
Partition Systems Full Panel
Lindner Logic 100 Metal
Lindner Logic 100 Timber

#### • Doors

Sliding doors
Glass doors
GTB 10
GTB 100
GTB-ADS 80 FR 30
Wooden doors