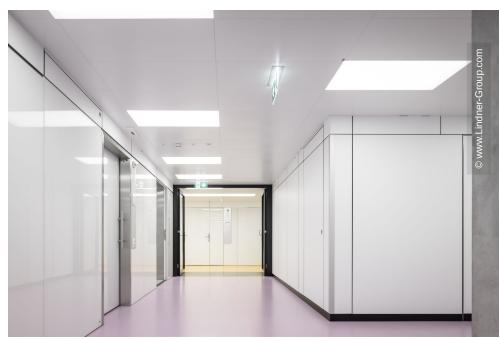

The Swiss branch of Lindner SE supplied and installed a variety of different partition wall systems including doors for the new H1 building. In addition to solid wall cladding made of wood and metal in the various access and common areas, such as the lift area and canteen, Lindner also supplied various fixed glazing (in El 0 and El 60) and other glass partition wall systems with matching doors. Some of the doors were also designed as electric sliding doors, e.g. to simplify access to the atriums in the visitor rooms. The construction measures in H1 have already been completed, the second construction phase is currently being planned and will be carried out with Lindner's participation until 2026.