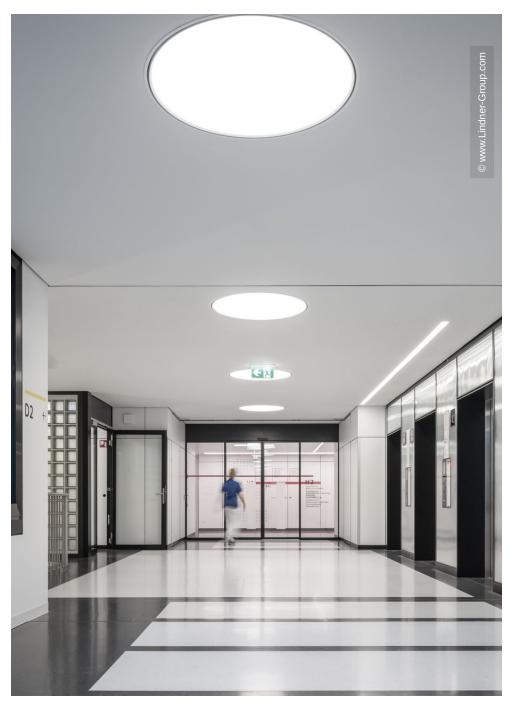

The Swiss branch of Lindner SE supplied and installed a variety of different partition wall systems including doors for the new H1 building. In addition to solid wall cladding made of wood and metal in the various access and common areas, such as the lift area and canteen, Lindner also supplied various fixed glazing (in El 0 and El 60) and other glass partition wall systems with matching doors. Some of the doors were also designed as electric sliding doors, e.g. to simplify access to the atriums in the visitor rooms. The construction measures in H1 have already been completed, the second construction phase is currently being planned and will be carried out with Lindner's participation until 2026.

#### Partitions

Partition Systems Glass
Lindner Life Freeze 137
Lindner Life Pure 620
Lindner Life Stereo 125
Wall and ceiling panels
Lindner Free Timber
Lindner Free Glass
Partition Systems Full Panel
Lindner Logic 100 Metal
Lindner Logic 100 Timber

#### • Doors

Sliding doors
Glass doors
GTB 10
GTB 100
GTB-ADS 80 FR 30
Wooden doors