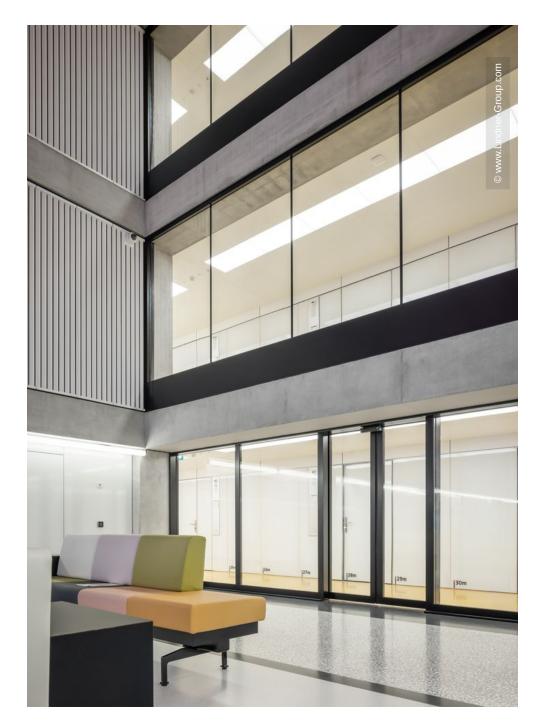

The Swiss branch of Lindner SE supplied and installed a variety of different partition wall systems including doors for the new H1 building. In addition to solid wall cladding made of wood and metal in the various access and common areas, such as the lift area and canteen, Lindner also supplied various fixed glazing (in El 0 and El 60) and other glass partition wall systems with matching doors. Some of the doors were also designed as electric sliding doors, e.g. to simplify access to the atriums in the visitor rooms. The construction measures in H1 have already been completed, the second construction phase is currently being planned and will be carried out with Lindner's participation until 2026.