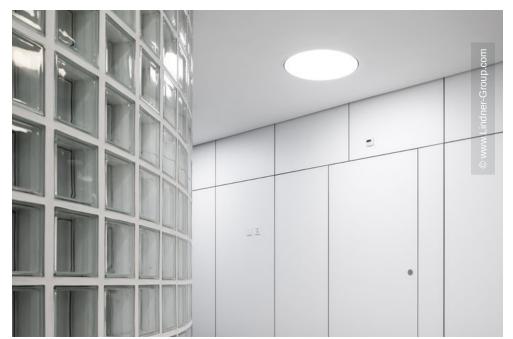

The Swiss branch of Lindner SE supplied and installed a variety of different partition wall systems including doors for the new H1 building. In addition to solid wall cladding made of wood and metal in the various access and common areas, such as the lift area and canteen, Lindner also supplied various fixed glazing (in El 0 and El 60) and other glass partition wall systems with matching doors. Some of the doors were also designed as electric sliding doors, e.g. to simplify access to the atriums in the visitor rooms. The construction measures in H1 have already been completed, the second construction phase is currently being planned and will be carried out with Lindner's participation until 2026.