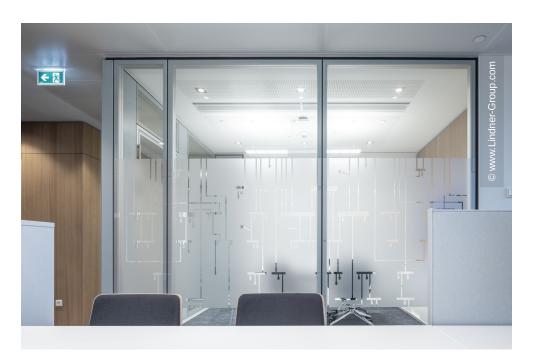

The company headquarters combines sustainability and energy efficiency to a particularly high degree: The building is DGNB Platinum certified and meets the BBB (low energy) and CCC (energy efficiency) standards. Lindner made a significant contribution to this with its sustainable interior fit-out: Many of the products installed, such as the NORTEC raised floor and the FLOOR and more® hollow floor, are Cradle to Cradle Certified® Silver. The Lindner Life Stereo glass partition system installed in the offices is also Cradle to Cradle Certified® Silver, the expanded metal ceiling is Cradle to Cradle Certified® Gold. Further solid wood and metal partitions provide separation and privacy throughout the building. However, the Corona pandemic presented Lindner with some challenges during the construction of the new headquarters: It was necessary to react guickly to delays in the supply chain and to adapt the on-site assembly process to the new health and safety regulations. Despite these unexpected challenges, the well-functioning project team was able to complete the construction site to the full satisfaction of the architects and the client.

#### Partitions

Partition Systems Glass
Lindner Life Stereo 125
Lindner Life Freeze 137
Partition Systems Full Panel
Lindner Logic 100 Metal
Lindner Logic 100 Timber