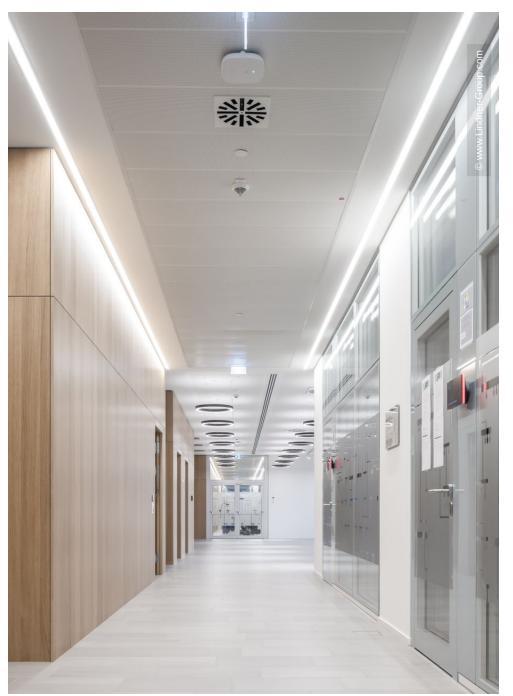

The company headquarters combines sustainability and energy efficiency to a particularly high degree: The building is DGNB Platinum certified and meets the BBB (low energy) and CCC (energy efficiency) standards. Lindner made a significant contribution to this with its sustainable interior fit-out: Many of the products installed, such as the NORTEC raised floor and the FLOOR and more® hollow floor, are Cradle to Cradle Certified® Silver. The Lindner Life Stereo glass partition system installed in the offices is also Cradle to Cradle Certified® Silver, the expanded metal ceiling is Cradle to Cradle Certified® Gold. Further solid wood and metal partitions provide separation and privacy throughout the building. However, the Corona pandemic presented Lindner with some challenges during the construction of the new headquarters: It was necessary to react guickly to delays in the supply chain and to adapt the on-site assembly process to the new health and safety regulations. Despite these unexpected challenges, the well-functioning project team was able to complete the construction site to the full satisfaction of the architects and the client.

#### Floors

Calcium sulphate panels
FLOOR and more comfort
NORTEC

#### Partitions

Partition Systems Glass
Lindner Life Stereo 125
Lindner Life Freeze 137
Partition Systems Full Panel
Lindner Logic 100 Metal
Lindner Logic 100 Timber