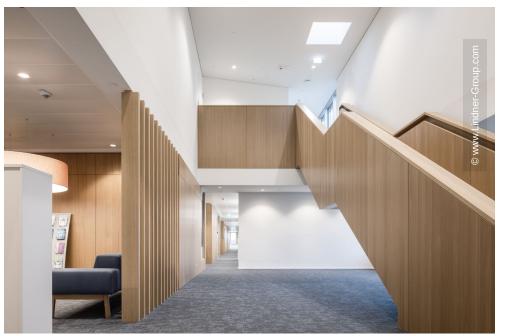

The company headquarters combines sustainability and energy efficiency to a particularly high degree: The building is DGNB Platinum certified and meets the BBB (low energy) and CCC (energy efficiency) standards. Lindner made a significant contribution to this with its sustainable interior fit-out: Many of the products installed, such as the NORTEC raised floor and the FLOOR and more® hollow floor, are Cradle to Cradle Certified® Silver. The Lindner Life Stereo glass partition system installed in the offices is also Cradle to Cradle Certified® Silver, the expanded metal ceiling is Cradle to Cradle Certified® Gold. Further solid wood and metal partitions provide separation and privacy throughout the building. However, the Corona pandemic presented Lindner with some challenges during the construction of the new headquarters: It was necessary to react guickly to delays in the supply chain and to adapt the on-site assembly process to the new health and safety regulations. Despite these unexpected challenges, the well-functioning project team was able to complete the construction site to the full satisfaction of the architects and the client.

#### Partitions

Partition Systems Glass
Lindner Life Stereo 125
Lindner Life Freeze 137
Partition Systems Full Panel
Lindner Logic 100 Metal
Lindner Logic 100 Timber

#### Ceilings

Expanded Metal Ceilings LMD-St 312