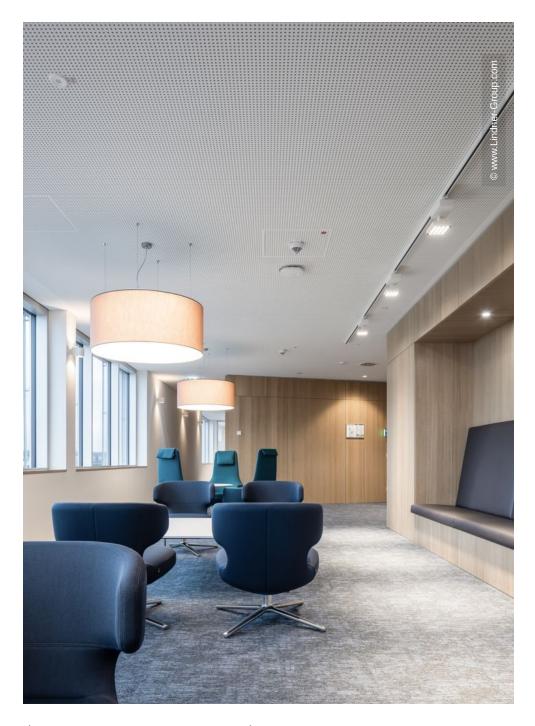

The company headquarters combines sustainability and energy efficiency to a particularly high degree: The building is DGNB Platinum certified and meets the BBB (low energy) and CCC (energy efficiency) standards. Lindner made a significant contribution to this with its sustainable interior fit-out: Many of the products installed, such as the NORTEC raised floor and the FLOOR and more® hollow floor, are Cradle to Cradle Certified® Silver. The Lindner Life Stereo glass partition system installed in the offices is also Cradle to Cradle Certified® Silver, the expanded metal ceiling is Cradle to Cradle Certified® Gold. Further solid wood and metal partitions provide separation and privacy throughout the building. However, the Corona pandemic presented Lindner with some challenges during the construction of the new headquarters: It was necessary to react guickly to delays in the supply chain and to adapt the on-site assembly process to the new health and safety regulations. Despite these unexpected challenges, the well-functioning project team was able to complete the construction site to the full satisfaction of the architects and the client.

#### Partitions

Partition Systems Glass
Lindner Life Stereo 125
Lindner Life Freeze 137
Partition Systems Full Panel
Lindner Logic 100 Metal
Lindner Logic 100 Timber