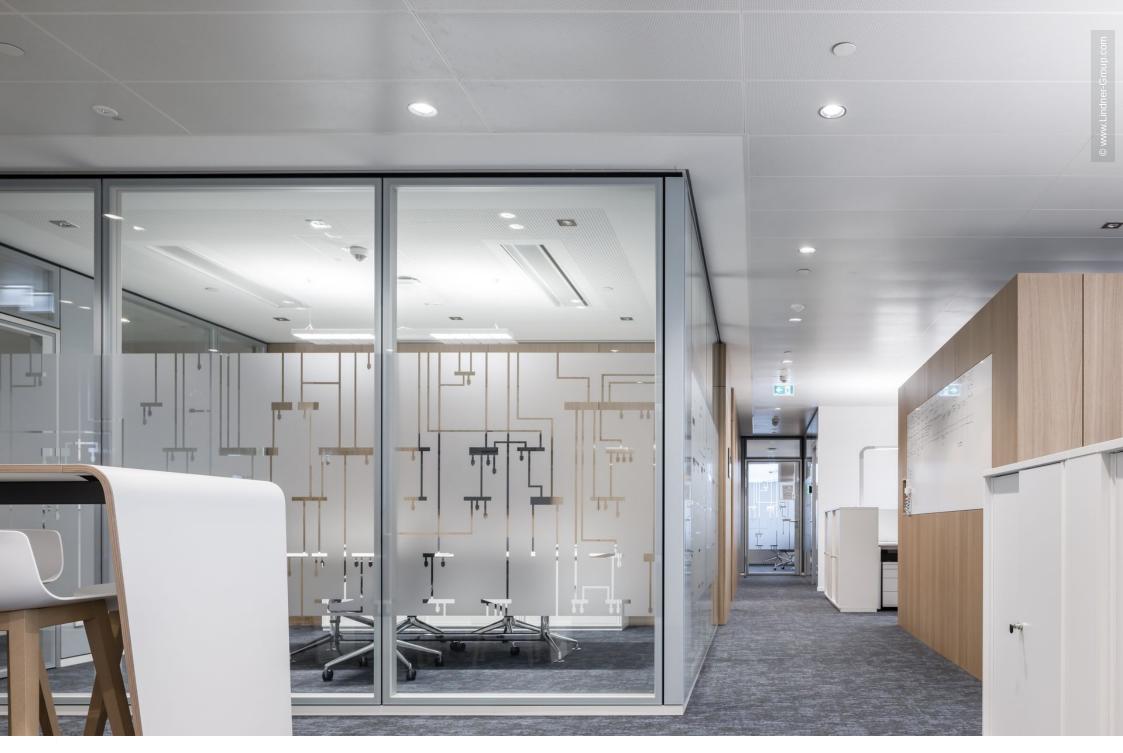

The company headquarters combines sustainability and energy efficiency to a particularly high degree: The building is DGNB Platinum certified and meets the BBB (low energy) and CCC (energy efficiency) standards. Lindner made a significant contribution to this with its sustainable interior fit-out: Many of the products installed, such as the NORTEC raised floor and the FLOOR and more® hollow floor, are Cradle to Cradle Certified® Silver. The Lindner Life Stereo glass partition system installed in the offices is also Cradle to Cradle Certified® Silver, the expanded metal ceiling is Cradle to Cradle Certified® Gold. Further solid wood and metal partitions provide separation and privacy throughout the building. However, the Corona pandemic presented Lindner with some challenges during the construction of the new headquarters: It was necessary to react guickly to delays in the supply chain and to adapt the on-site assembly process to the new health and safety regulations. Despite these unexpected challenges, the well-functioning project team was able to complete the construction site to the full satisfaction of the architects and the client.

#### Partitions

Partition Systems Glass
Lindner Life Stereo 125
Lindner Life Freeze 137
Partition Systems Full Panel
Lindner Logic 100 Metal
Lindner Logic 100 Timber

#### Ceilings

Expanded Metal Ceilings LMD-St 312