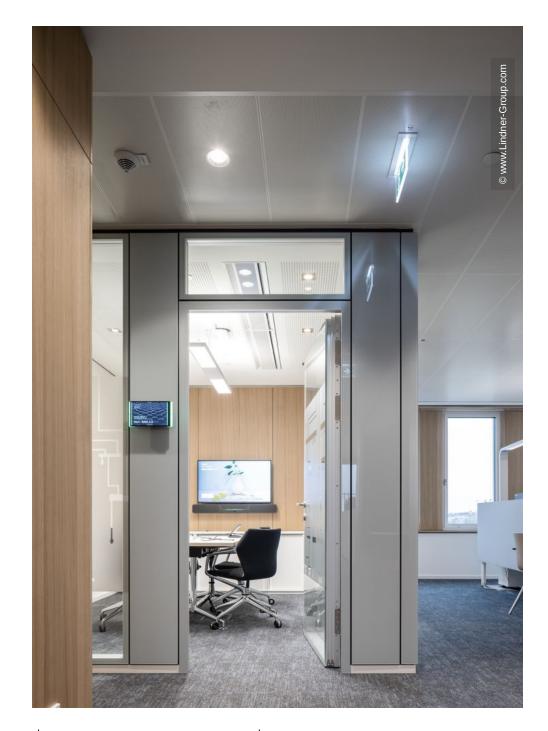

The company headquarters combines sustainability and energy efficiency to a particularly high degree: The building is DGNB Platinum certified and meets the BBB (low energy) and CCC (energy efficiency) standards. Lindner made a significant contribution to this with its sustainable interior fit-out: Many of the products installed, such as the NORTEC raised floor and the FLOOR and more® hollow floor, are Cradle to Cradle Certified® Silver. The Lindner Life Stereo glass partition system installed in the offices is also Cradle to Cradle Certified® Silver, the expanded metal ceiling is Cradle to Cradle Certified® Gold. Further solid wood and metal partitions provide separation and privacy throughout the building. However, the Corona pandemic presented Lindner with some challenges during the construction of the new headquarters: It was necessary to react guickly to delays in the supply chain and to adapt the on-site assembly process to the new health and safety regulations. Despite these unexpected challenges, the well-functioning project team was able to complete the construction site to the full satisfaction of the architects and the client.

#### Partitions

Partition Systems Glass
Lindner Life Stereo 125
Lindner Life Freeze 137
Partition Systems Full Panel
Lindner Logic 100 Metal
Lindner Logic 100 Timber

#### Doors

Glass doors GTB 100 GTB-ADS 80 FR 30 Aluminium Tubular Frame Doors ATB 68