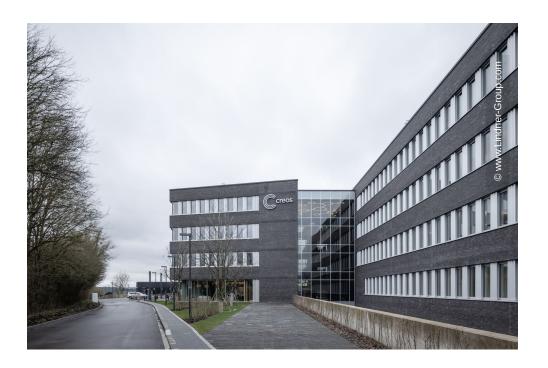

# Creos Headquarters Luxembourg

Luxembourg, Luxembourg

## **Project Description**

New headquarters for Creos Luxembourg S.A., owner and operator of electricity and natural gas networks in Luxembourg: The two-part building complex in Merl houses the administration, various workshops, the warehouse and the garage of the operations centre on a total area of 19,400 m<sup>2</sup>.

The company headquarters combines sustainability and energy efficiency to a particularly high degree: The building is DGNB Platinum certified and meets the BBB (low energy) and CCC (energy efficiency) standards. Lindner made a significant contribution to this with its sustainable interior fit-out: Many of the products installed, such as the NORTEC raised floor and the FLOOR and more® hollow floor, are Cradle to Cradle Certified® Silver. The Lindner Life Stereo glass partition system installed in the offices is also Cradle to Cradle Certified® Silver, the expanded metal ceiling is Cradle to Cradle Certified® Gold. Further solid wood and metal partitions provide separation and privacy throughout the building. However, the Corona pandemic presented Lindner with some challenges during the construction of the new headquarters: It was necessary to react guickly to delays in the supply chain and to adapt the on-site assembly process to the new health and safety regulations. Despite these unexpected challenges, the well-functioning project team was able to complete the construction site to the full satisfaction of the architects and the client.