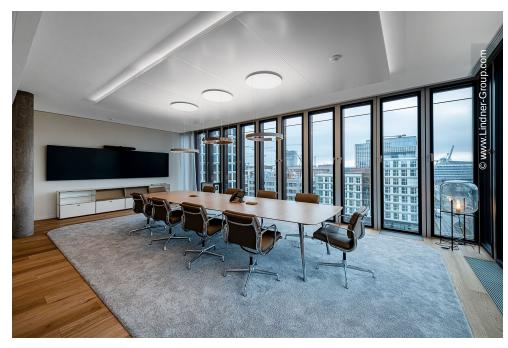

The Lindner Group took over the tenant fit-out for the seventh floor. The rental space of approx. 1,300 m² was completely renovated and then individually and flexibly adapted. In the modern working worlds, warm wood meets elegant glass elements: Lindner Logic 100 acts as a matching counterpart to the transparent Lindner Life Freeze 137 glass partition. With wooden doors in various fire protection classes, Lindner ensured safety on the highest floor of the building. An aluminium door element completes the tenant fit-out project and guarantees pleasant acoustics.