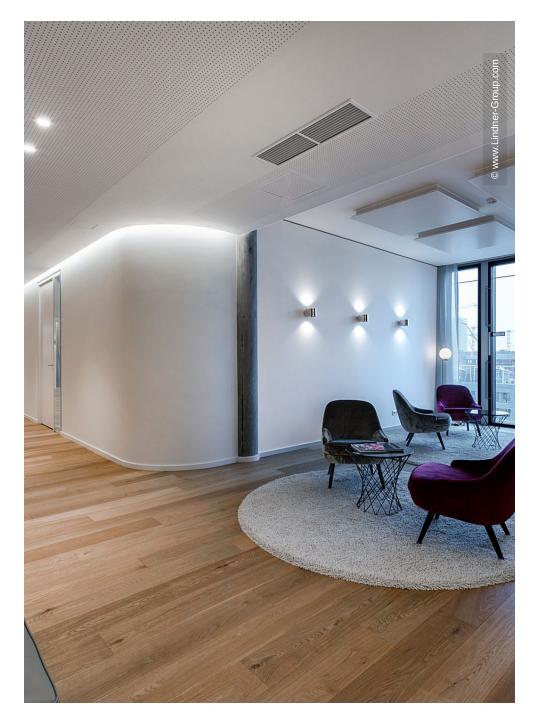

The Lindner Group took over the tenant fit-out for the seventh floor. The rental space of approx. 1,300 m² was completely renovated and then individually and flexibly adapted. In the modern working worlds, warm wood meets elegant glass elements: Lindner Logic 100 acts as a matching counterpart to the transparent Lindner Life Freeze 137 glass partition. With wooden doors in various fire protection classes, Lindner ensured safety on the highest floor of the building. An aluminium door element completes the tenant fit-out project and guarantees pleasant acoustics.