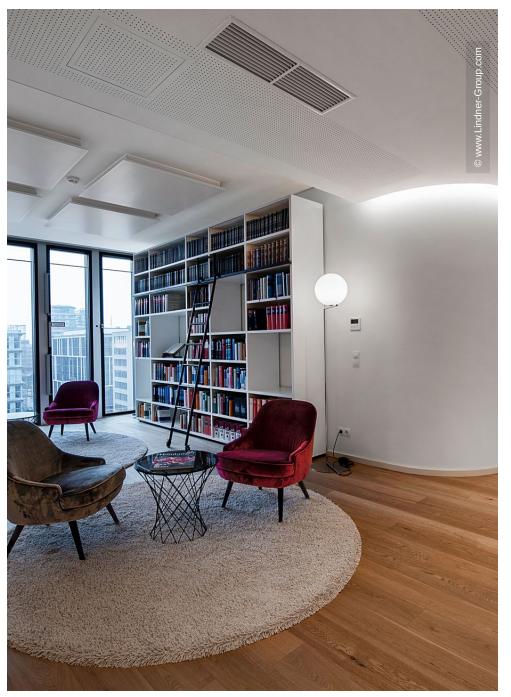

The Lindner Group took over the tenant fit-out for the seventh floor. The rental space of approx. 1,300 m² was completely renovated and then individually and flexibly adapted. In the modern working worlds, warm wood meets elegant glass elements: Lindner Logic 100 acts as a matching counterpart to the transparent Lindner Life Freeze 137 glass partition. With wooden doors in various fire protection classes, Lindner ensured safety on the highest floor of the building. An aluminium door element completes the tenant fit-out project and guarantees pleasant acoustics.