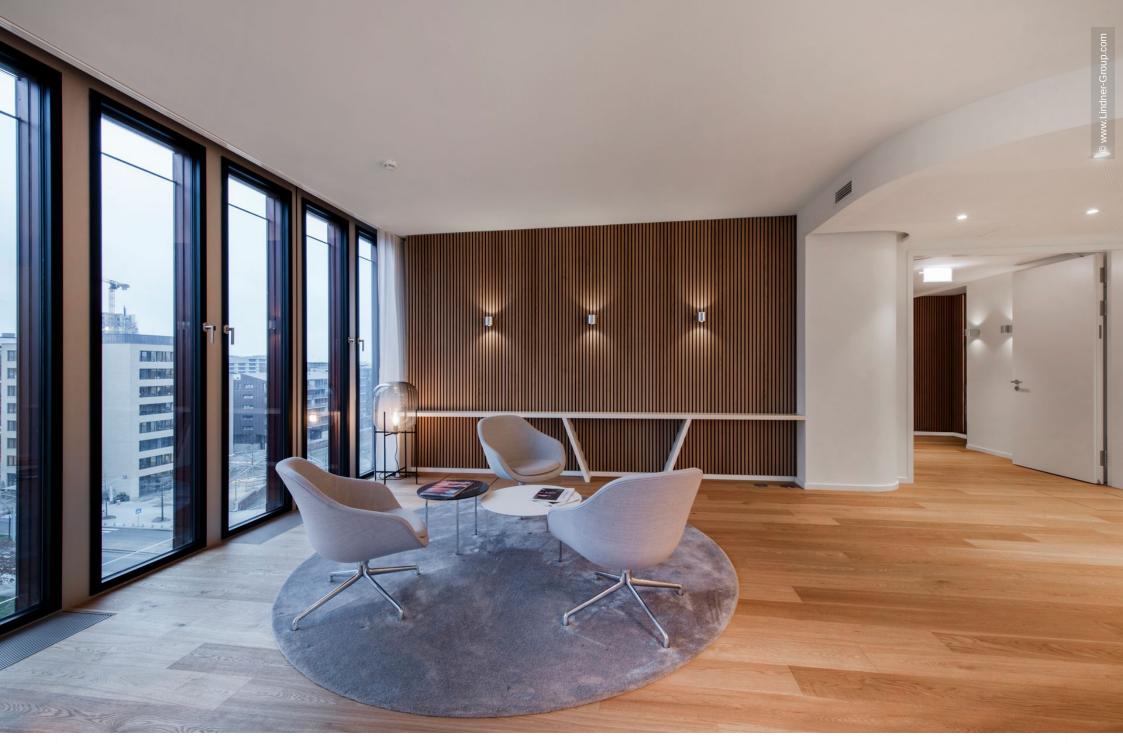

The Lindner Group took over the tenant fit-out for the seventh floor. The rental space of approx. 1,300 m² was completely renovated and then individually and flexibly adapted. In the modern working worlds, warm wood meets elegant glass elements: Lindner Logic 100 acts as a matching counterpart to the transparent Lindner Life Freeze 137 glass partition. With wooden doors in various fire protection classes, Lindner ensured safety on the highest floor of the building. An aluminium door element completes the tenant fit-out project and guarantees pleasant acoustics.

## Partitions

Wall and ceiling panels Lindner Free Timber