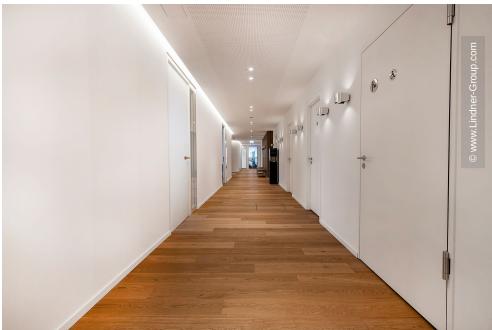

The Lindner Group took over the tenant fit-out for the seventh floor. The rental space of approx. 1,300 m² was completely renovated and then individually and flexibly adapted. In the modern working worlds, warm wood meets elegant glass elements: Lindner Logic 100 acts as a matching counterpart to the transparent Lindner Life Freeze 137 glass partition. With wooden doors in various fire protection classes, Lindner ensured safety on the highest floor of the building. An aluminium door element completes the tenant fit-out project and guarantees pleasant acoustics.