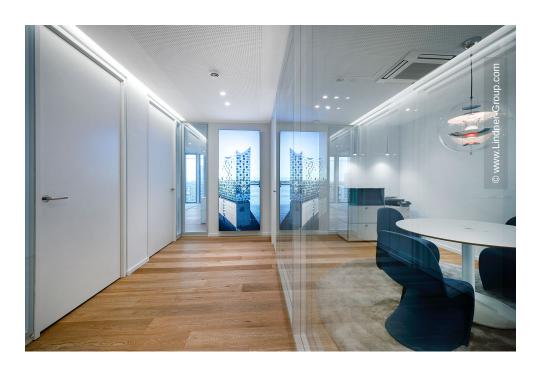

The Lindner Group took over the tenant fit-out for the seventh floor. The rental space of approx. 1,300 m² was completely renovated and then individually and flexibly adapted. In the modern working worlds, warm wood meets elegant glass elements: Lindner Logic 100 acts as a matching counterpart to the transparent Lindner Life Freeze 137 glass partition. With wooden doors in various fire protection classes, Lindner ensured safety on the highest floor of the building. An aluminium door element completes the tenant fit-out project and guarantees pleasant acoustics.