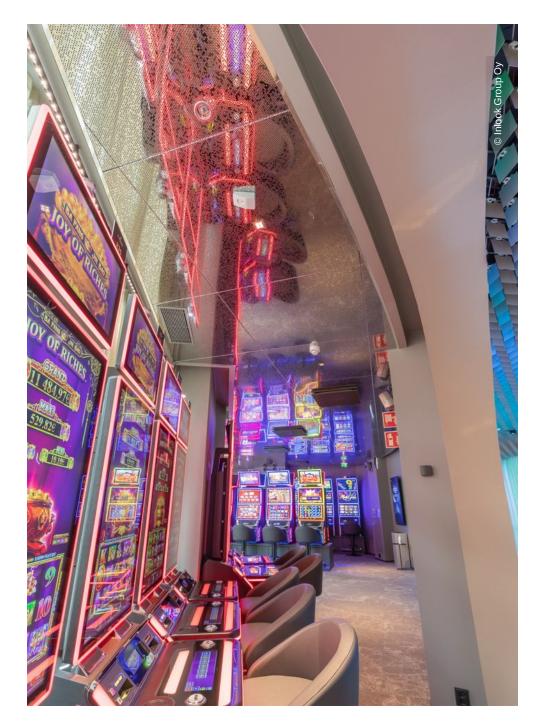

The Lindner Group also made a significant contribution to this with a project-specific ceiling solution: The ceiling system of mirrored cassette elements gives the building a futuristic touch. Thanks to the mirrored look, the room appears brighter, larger and more open. Furthermore, the noble design creates a feel-good atmosphere for the visitors, who, in addition to the casino, also find a sports venue, a railway station and a hotel in the Nokia Arena in the city centre of Tampere.