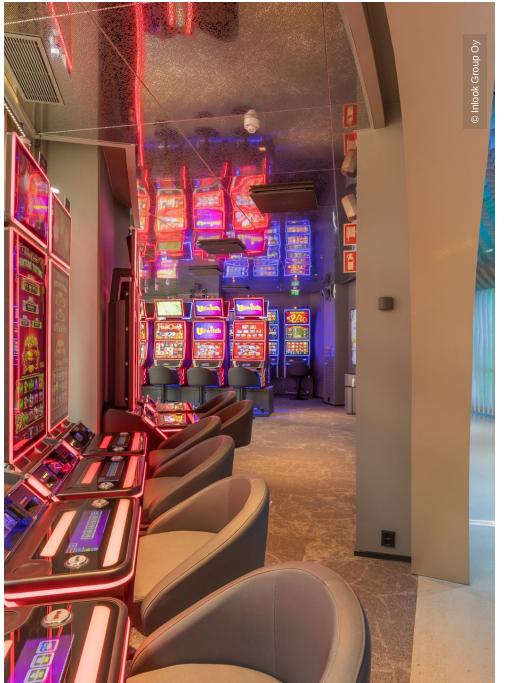

The Lindner Group also made a significant contribution to this with a project-specific ceiling solution: The ceiling system of mirrored cassette elements gives the building a futuristic touch. Thanks to the mirrored look, the room appears brighter, larger and more open. Furthermore, the noble design creates a feel-good atmosphere for the visitors, who, in addition to the casino, also find a sports venue, a railway station and a hotel in the Nokia Arena in the city centre of Tampere.