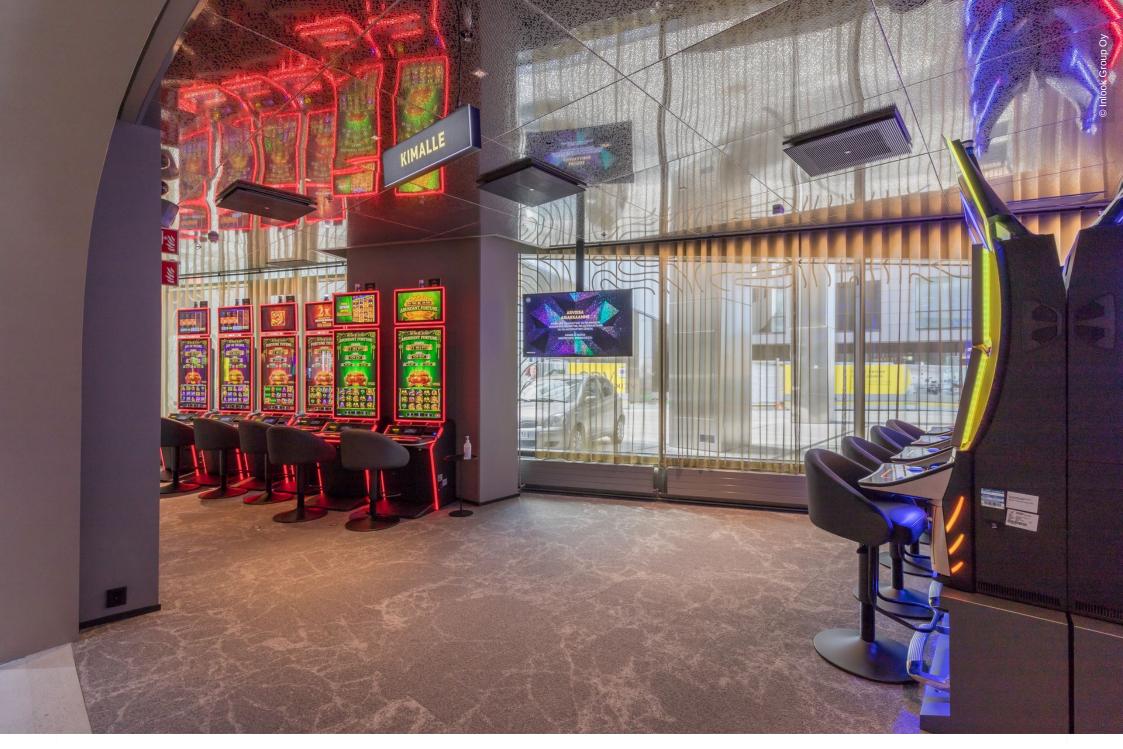

The Lindner Group also made a significant contribution to this with a project-specific ceiling solution: The ceiling system of mirrored cassette elements gives the building a futuristic touch. Thanks to the mirrored look, the room appears brighter, larger and more open. Furthermore, the noble design creates a feel-good atmosphere for the visitors, who, in addition to the casino, also find a sports venue, a railway station and a hotel in the Nokia Arena in the city centre of Tampere.