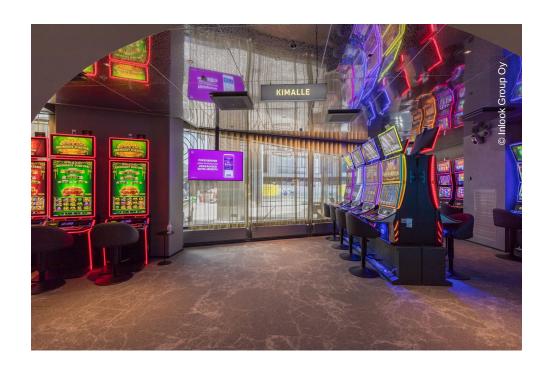

The Lindner Group also made a significant contribution to this with a project-specific ceiling solution: The ceiling system of mirrored cassette elements gives the building a futuristic touch. Thanks to the mirrored look, the room appears brighter, larger and more open. Furthermore, the noble design creates a feel-good atmosphere for the visitors, who, in addition to the casino, also find a sports venue, a railway station and a hotel in the Nokia Arena in the city centre of Tampere.