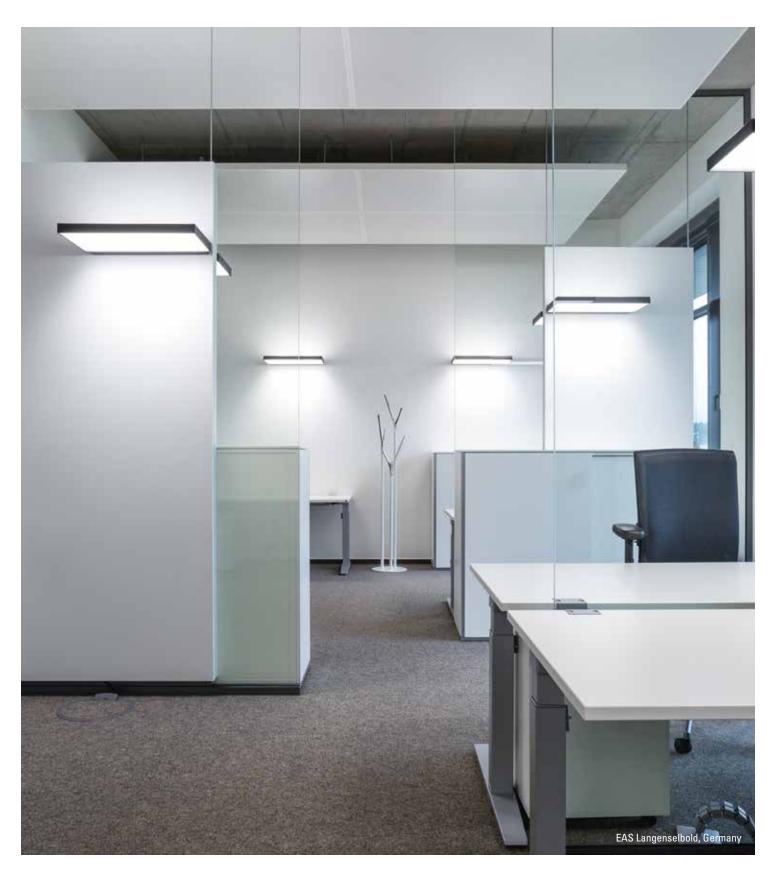

#### **SURFACE-MOUNTED LUMINAIRES FOR WALLS AND CEILINGS**

We offer you a wide range of Surface-Mounted Luminaires for walls and ceilings. They are visually pleasing, high-quality products and ambient lights, which, thanks to their lighting performance, offer wonderfully functional lighting. They are made especially for the project and can therefore be designed exactly to your needs.

- + project-related production
- + technical and visual quality
- + individual use