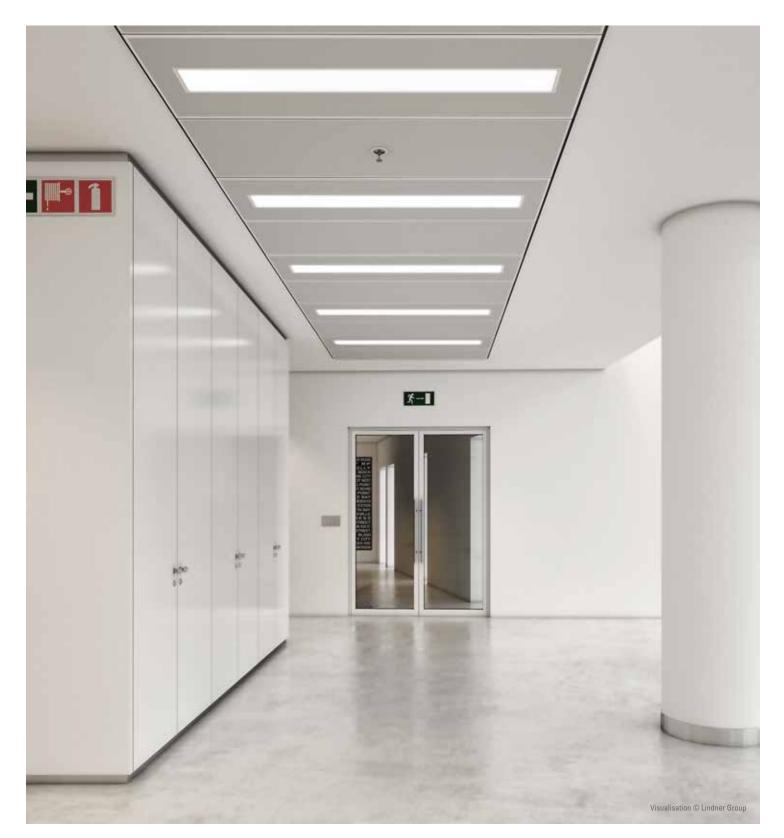

#### **INTEGRATED LUMINAIRES IN METAL CEILINGS**

The Lighting and Ceiling Systems are perfectly integrated with our Luminaires in Metal Ceilings. We can offer lighting solutions that are perfectly adjusted to the room concept, the lighting requirement and the Ceiling System.

- + simple installation on site
- + no colour deviation to the Metal Ceiling Systems
- + suitable for general areas and offices