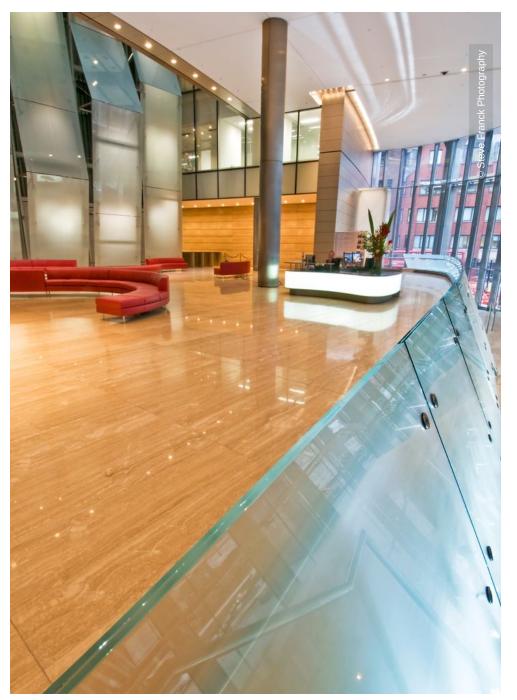

## **Project Description**

700 square metres of stainless steel wall cladding was installed. The curved glass wall acts as both a decorative wall cladding and a balustrade. Lindner also manufactured and installed a curved, glazed stainless steel reception desk with glass top. 730 square metres of continuous plasterboard ceilings with recessed light troughs were fitted.