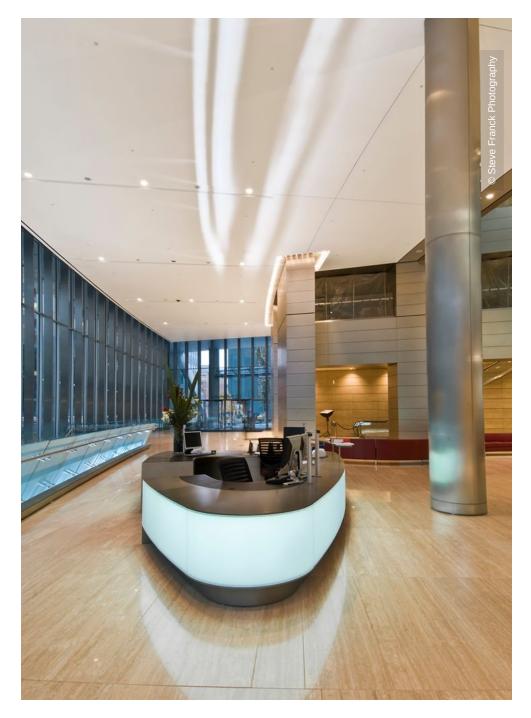

## **Project Description**

700 square metres of stainless steel wall cladding was installed. The curved glass wall acts as both a decorative wall cladding and a balustrade. Lindner also manufactured and installed a curved, glazed stainless steel reception desk with glass top. 730 square metres of continuous plasterboard ceilings with recessed light troughs were fitted.