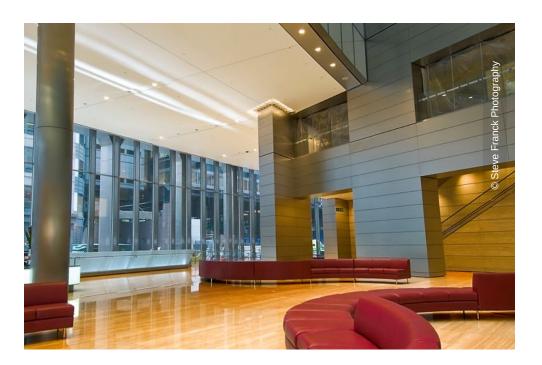

## **Project Description**

700 square metres of stainless steel wall cladding was installed. The curved glass wall acts as both a decorative wall cladding and a balustrade. Lindner also manufactured and installed a curved, glazed stainless steel reception desk with glass top. 730 square metres of continuous plasterboard ceilings with recessed light troughs were fitted.