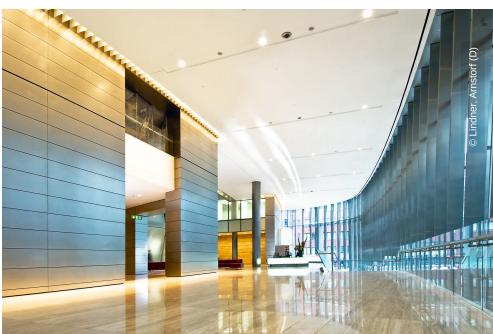

## **Project Description**

700 square metres of stainless steel wall cladding was installed. The curved glass wall acts as both a decorative wall cladding and a balustrade. Lindner also manufactured and installed a curved, glazed stainless steel reception desk with glass top. 730 square metres of continuous plasterboard ceilings with recessed light troughs were fitted.