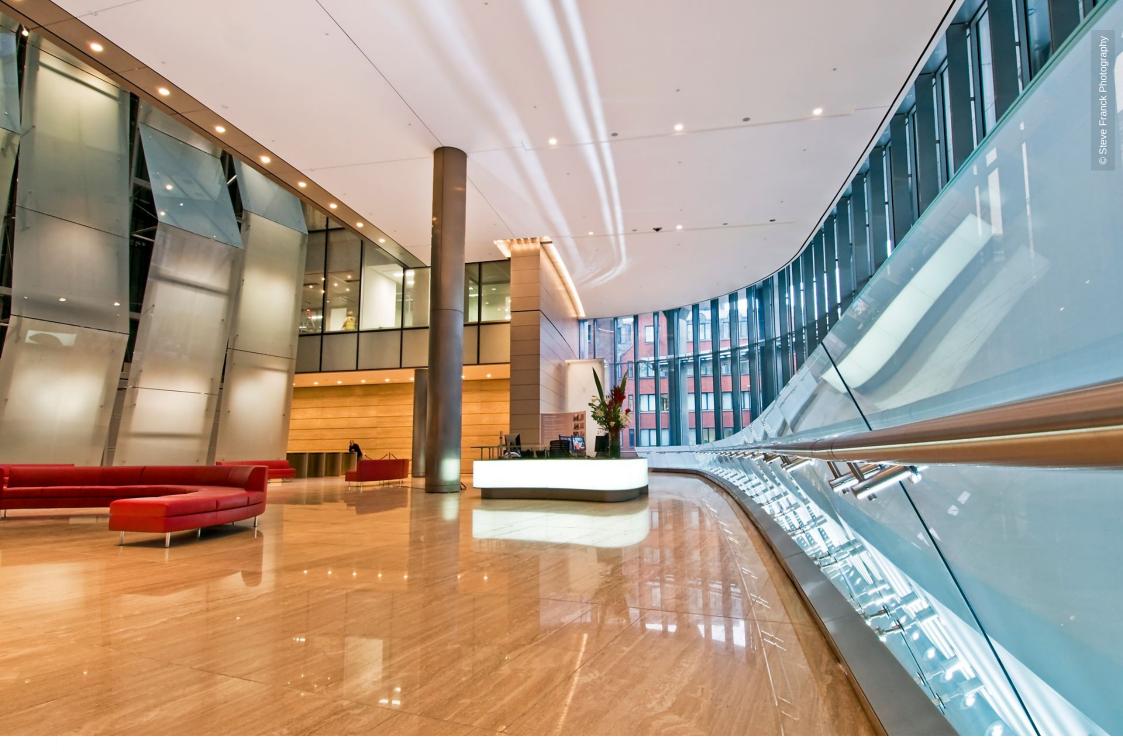

## **Project Description**

700 square metres of stainless steel wall cladding was installed. The curved glass wall acts as both a decorative wall cladding and a balustrade. Lindner also manufactured and installed a curved, glazed stainless steel reception desk with glass top. 730 square metres of continuous plasterboard ceilings with recessed light troughs were fitted.