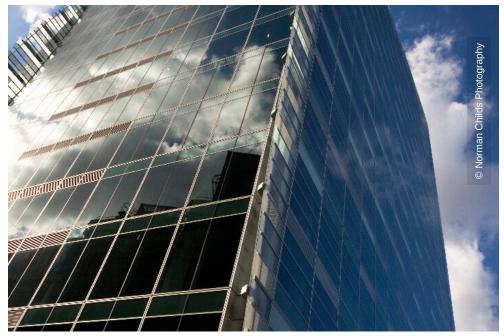

## **Project Description**

Being a striking addition to the London skyline this Head Quarters building was built at an important location close to the Liverpool Street Station. For this project Lindner produced and manufactured several thousand square metres of curtain wall, scenic lift shaft glazing, glass balustrades plus a glass roof to the atrium.