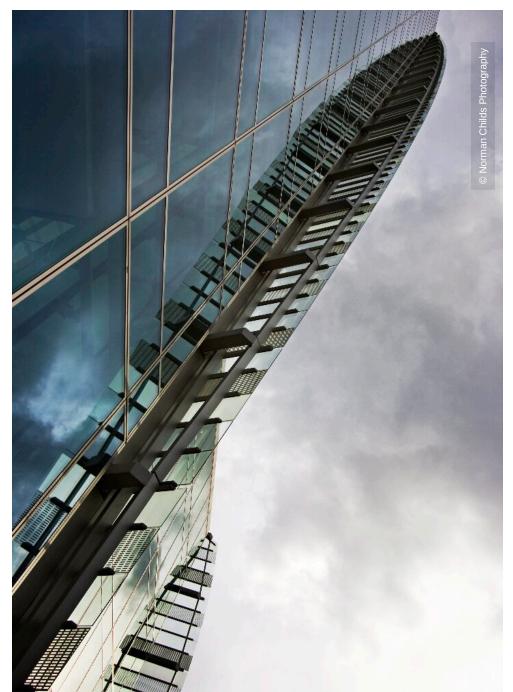

## **Project Description**

Being a striking addition to the London skyline this Head Quarters building was built at an important location close to the Liverpool Street Station. For this project Lindner produced and manufactured several thousand square metres of curtain wall, scenic lift shaft glazing, glass balustrades plus a glass roof to the atrium.