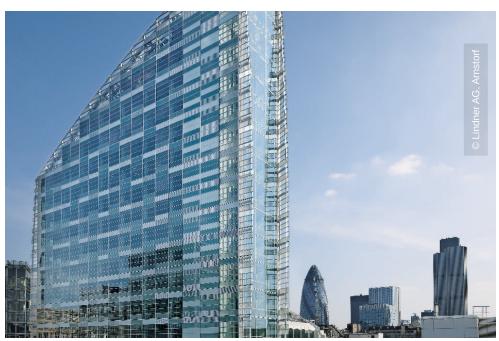

## 30 Crown Place

London, United Kingdom

## **Project Description**

Being a striking addition to the London skyline this Head Quarters building was built at an important location close to the Liverpool Street Station. For this project Lindner produced and manufactured several thousand square metres of curtain wall, scenic lift shaft glazing, glass balustrades plus a glass roof to the atrium.