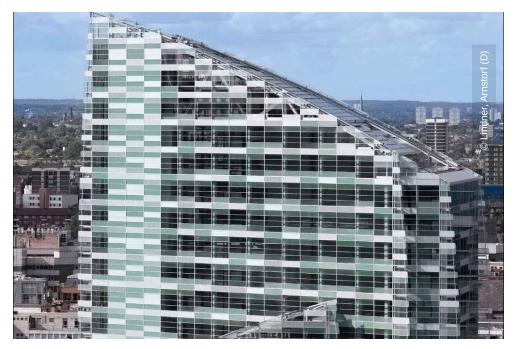

## 30 Crown Place

London, United Kingdom

## **Project Description**

Being a striking addition to the London skyline this Head Quarters building was built at an important location close to the Liverpool Street Station. For this project Lindner produced and manufactured several thousand square metres of curtain wall, scenic lift shaft glazing, glass balustrades plus a glass roof to the atrium.