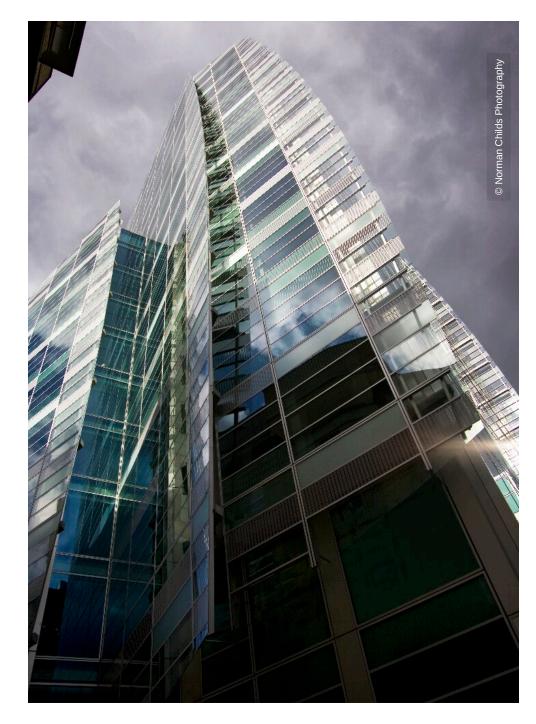

## **Project Description**

Being a striking addition to the London skyline this Head Quarters building was built at an important location close to the Liverpool Street Station. For this project Lindner produced and manufactured several thousand square metres of curtain wall, scenic lift shaft glazing, glass balustrades plus a glass roof to the atrium.