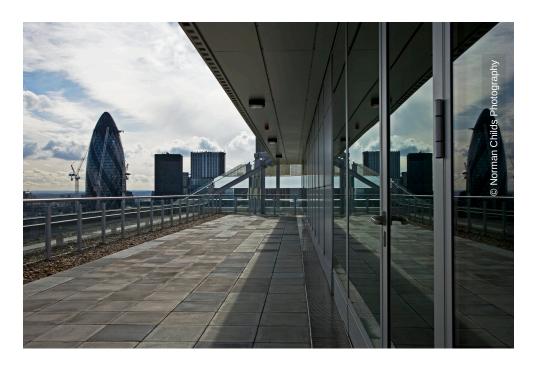

## **Project Description**

Being a striking addition to the London skyline this Head Quarters building was built at an important location close to the Liverpool Street Station. For this project Lindner produced and manufactured several thousand square metres of curtain wall, scenic lift shaft glazing, glass balustrades plus a glass roof to the atrium.