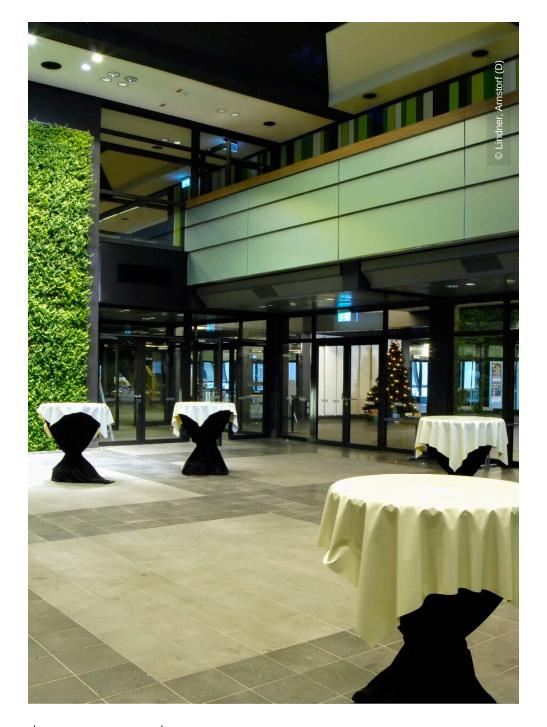

## **Project Description**

Lindner fitted the foyer in the trade fair hall and the event hall with acoustic customised ceilings, plasterboard walls and wall claddings.