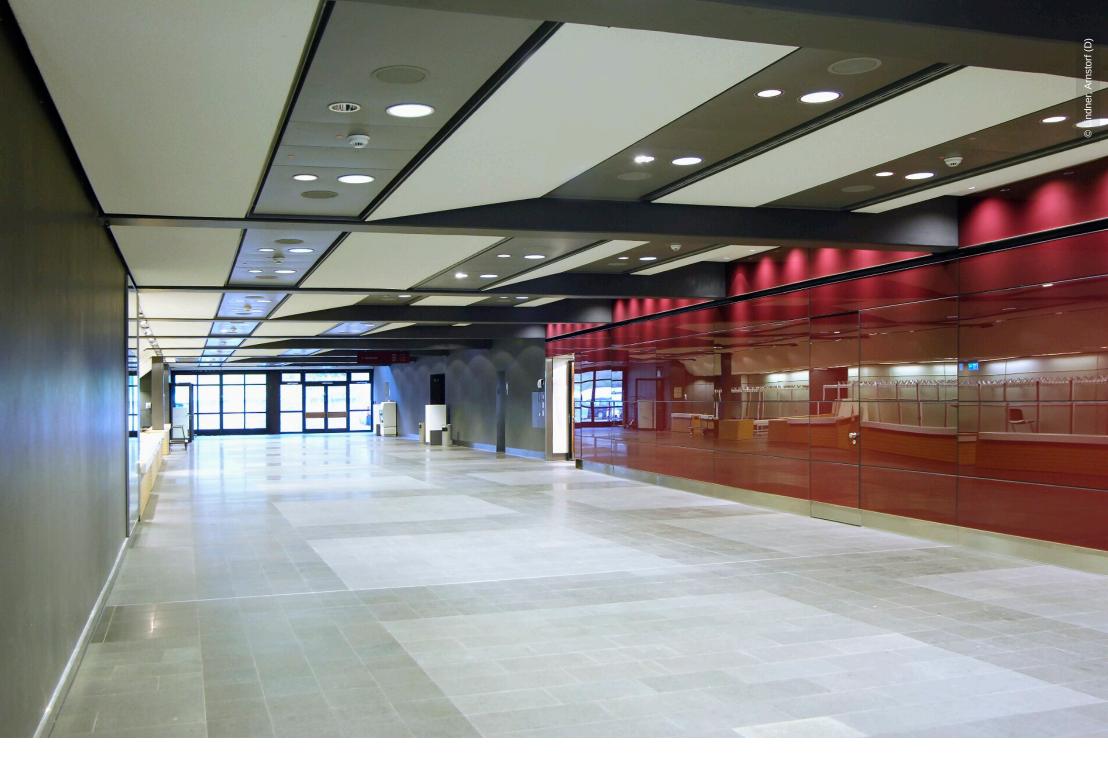

## **Project Description**

Lindner fitted the foyer in the trade fair hall and the event hall with acoustic customised ceilings, plasterboard walls and wall claddings.

## **Completed Works**

• Dry lining

Plasterboard partition systems Plasterboard ceiling systems

• Doors

Wooden doors

Ceilings

Metal Ceilings