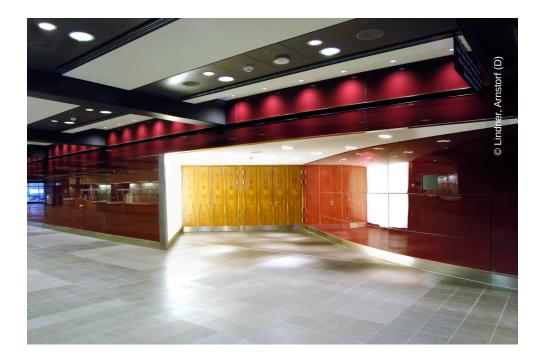

## **Project Description**

Lindner fitted the foyer in the trade fair hall and the event hall with acoustic customised ceilings, plasterboard walls and wall claddings.

## **Completed Works**

• Dry lining

Plasterboard partition systems Plasterboard ceiling systems

• Doors

Wooden doors

Ceilings

Metal Ceilings