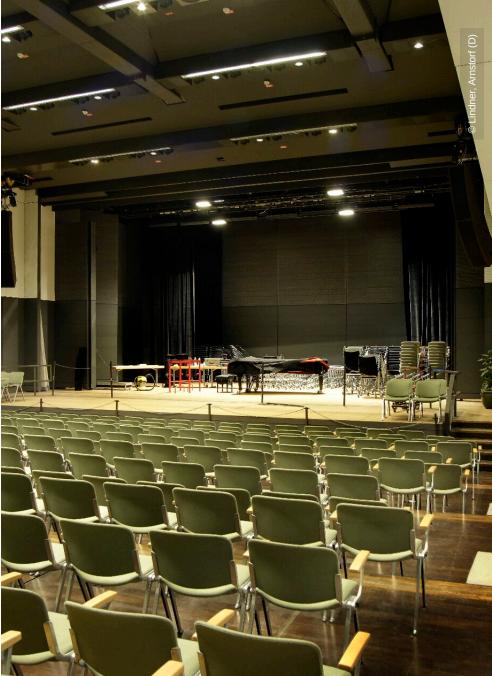

## **Project Description**

Lindner fitted the foyer in the trade fair hall and the event hall with acoustic customised ceilings, plasterboard walls and wall claddings.