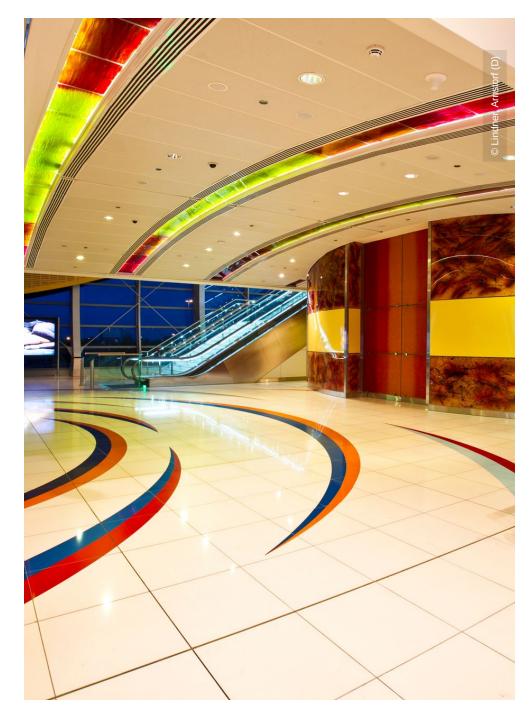

## **Project Description**

The Joint-Venture Lindner-Depa received the orders for the interior fit-out of various underground stations in Dubai. The works at the stations Burjuman, All Rigga, Mall of Emirates und Nakheel Harbour and Towers are already completed, some more stations are still under construction. Lindner produced, delivered and fitted 53.000 m<sup>2</sup> of customized ceilings! 30.000 m<sup>2</sup> of the ceiling systems received an ARTline decor. which is a special powder coating technique.

#### Ceilings

**Metal Ceilings** 