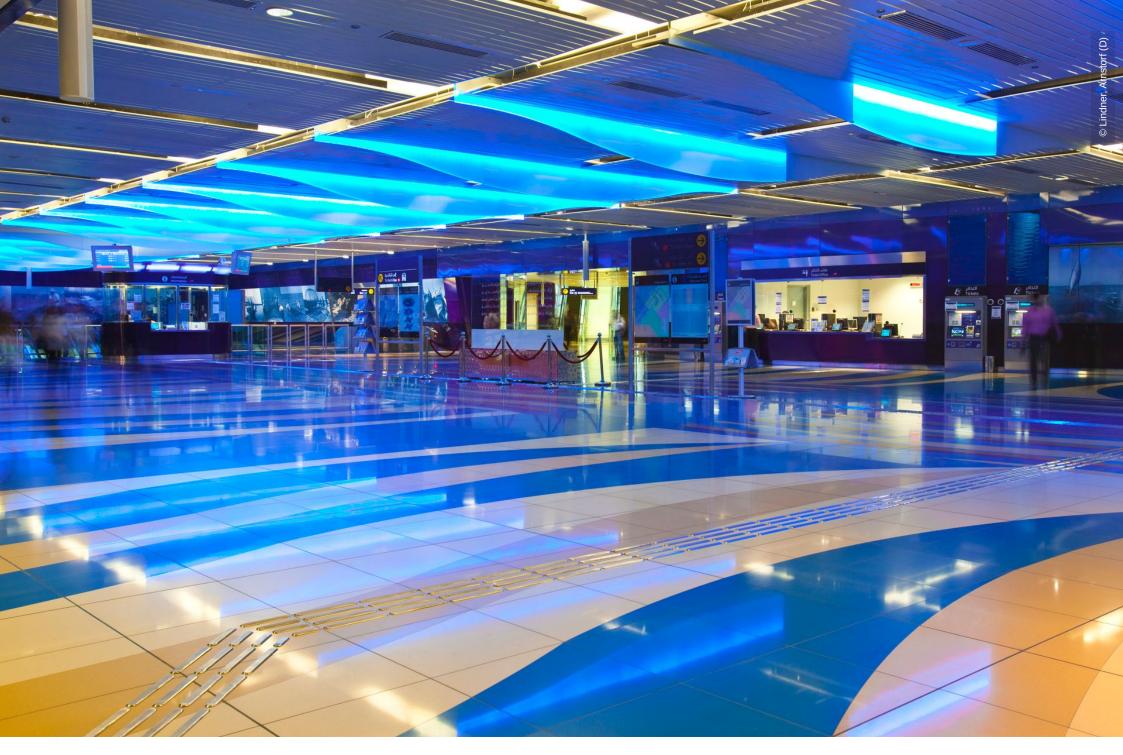

## **Project Description**

The Joint-Venture Lindner-Depa received the orders for the interior fit-out of various underground stations in Dubai. The works at the stations Burjuman, All Rigga, Mall of Emirates und Nakheel Harbour and Towers are already completed, some more stations are still under construction. Lindner produced, delivered and fitted 53.000 m<sup>2</sup> of customized ceilings! 30.000 m<sup>2</sup> of the ceiling systems received an ARTline decor. which is a special powder coating technique.

#### Ceilings

**Metal Ceilings** 