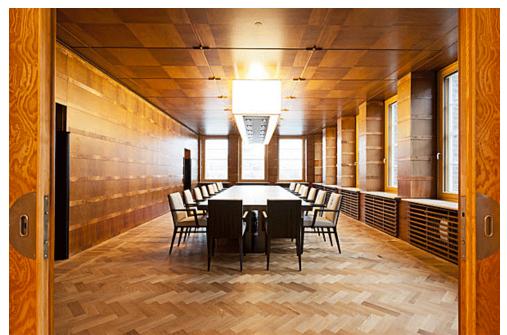

## **Project Description**

The 13storey building was restored and modernized the last few years. It now offers modern office space of 23.000 square metres. Lindner was responsible for the interior fit-out of tenant and public areas within the building.

## **Completed Works**

Doors

Wooden doors

Floors

Calcium sulphate panels FLOOR and more® Raised floors

Partitions

Partition Systems Glass **Doors for Partition Systems** 