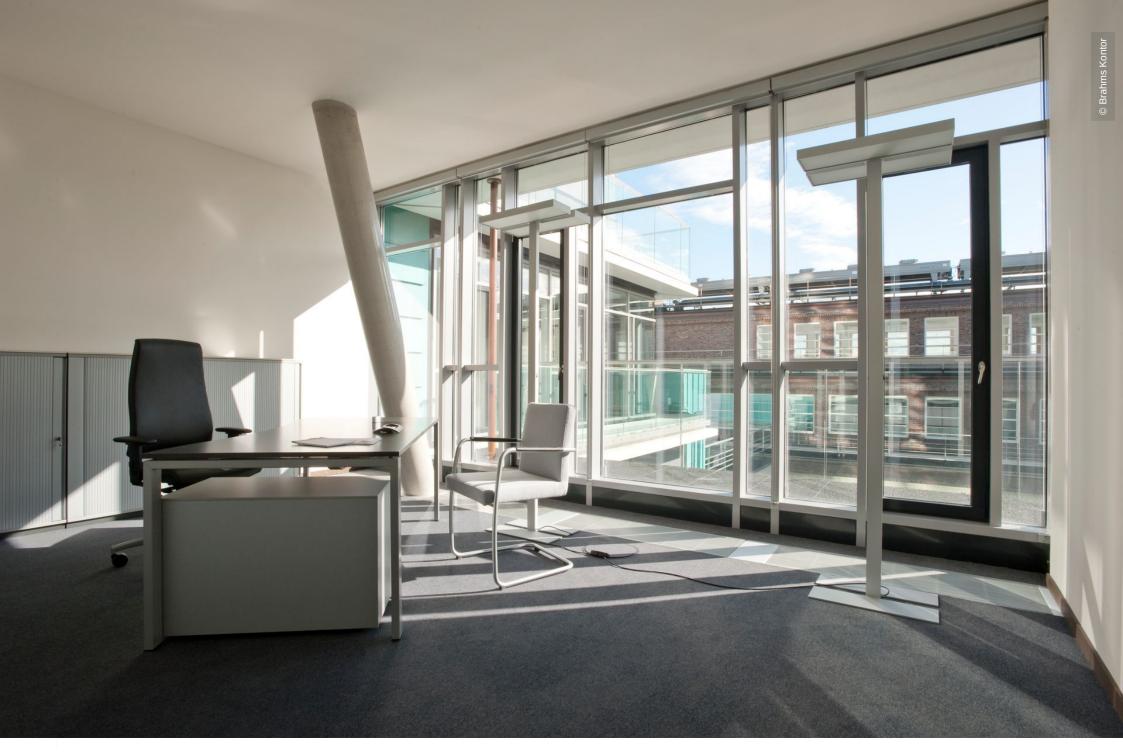

## **Project Description**

The 13storey building was restored and modernized the last few years. It now offers modern office space of 23.000 square metres. Lindner was responsible for the interior fit-out of tenant and public areas within the building.

## **Completed Works**

Doors

Wooden doors

Floors

Calcium sulphate panels FLOOR and more® Raised floors

Partitions

Partition Systems Glass **Doors for Partition Systems** 