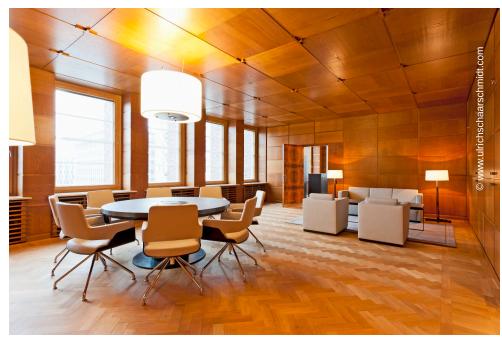

## **Project Description**

The 13storey building was restored and modernized the last few years. It now offers modern office space of 23.000 square metres. Lindner was responsible for the interior fit-out of tenant and public areas within the building.

## **Completed Works**

Doors

Wooden doors

Floors

Calcium sulphate panels FLOOR and more® Raised floors

Partitions

Partition Systems Glass **Doors for Partition Systems** 