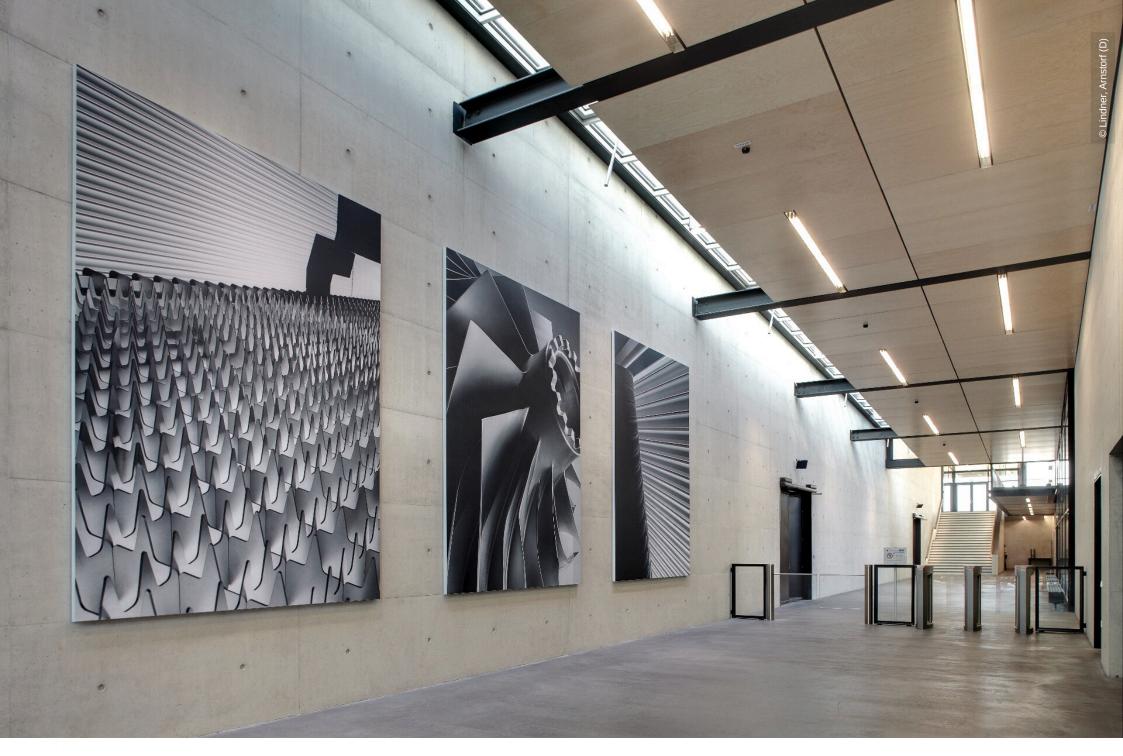

## **Project Description**

The TRUMPF group extended their headquarters situated in Ditzingen in 2009 and built a new development centre for machine tools as well as a centre for Laser technology. Lindner designed unitised window facades, metal sheet cladding, stick systems and titan zinc facades amounting to EUR 6.2 m. In addition extensive dry lining work has been done and Lindner ceilings have been assembled.