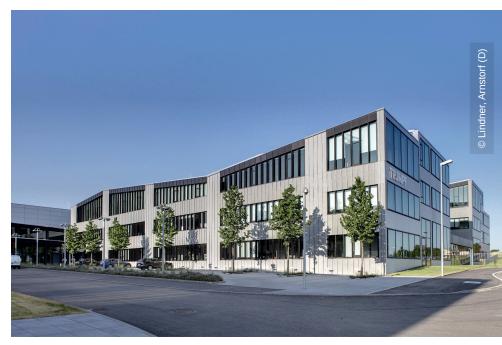

## **Project Description**

The TRUMPF group extended their headquarters situated in Ditzingen in 2009 and built a new development centre for machine tools as well as a centre for Laser technology. Lindner designed unitised window facades, metal sheet cladding, stick systems and titan zinc facades amounting to EUR 6.2 m. In addition extensive dry lining work has been done and Lindner ceilings have been assembled.