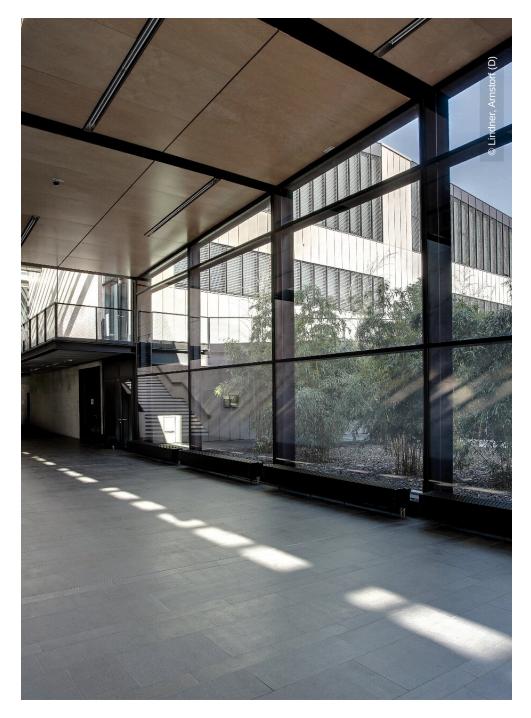

## **Project Description**

The TRUMPF group extended their headquarters situated in Ditzingen in 2009 and built a new development centre for machine tools as well as a centre for Laser technology. Lindner designed unitised window facades, metal sheet cladding, stick systems and titan zinc facades amounting to EUR 6.2 m. In addition extensive dry lining work has been done and Lindner ceilings have been assembled.