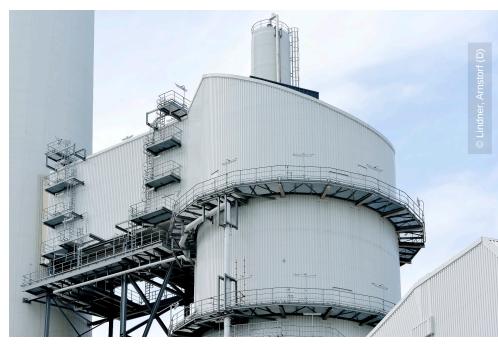

## **Project Description**

In Wilhelmshaven the most modern coal-fired power plant in Europe is developed. The current plant operation is planned for 2012. Lindner exhibited the delivery, preparation and assembling included engineering, statistical calculation and work on scaffolding, the insulation on tanks, on ducts, components and pipelines. The insulation area is 100,000 m<sup>2</sup>.

## **Completed Works**

• Insulation Engineering