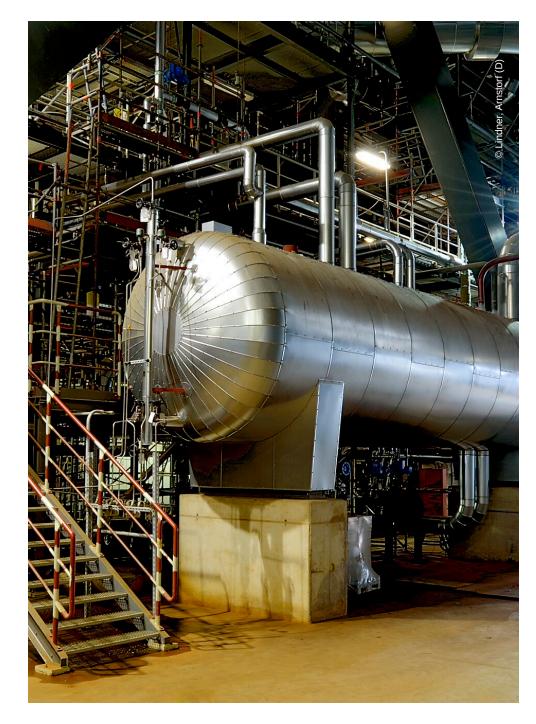

## **Project Description**

In Wilhelmshaven the most modern coal-fired power plant in Europe is developed. The current plant operation is planned for 2012. Lindner exhibited the delivery, preparation and assembling included engineering, statistical calculation and work on scaffolding, the insulation on tanks, on ducts, components and pipelines. The insulation area is 100,000 m<sup>2</sup>.

## **Completed Works**

• Insulation Engineering