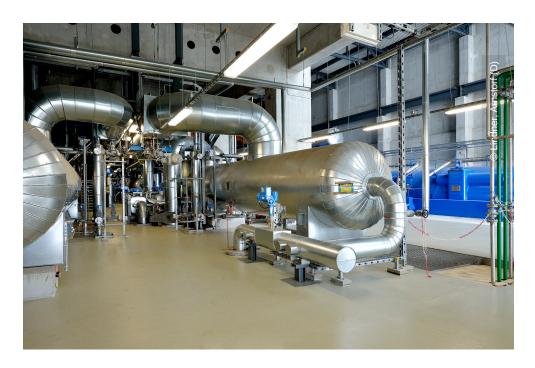

## **Project Description**

In Wilhelmshaven the most modern coal-fired power plant in Europe is developed. The current plant operation is planned for 2012. Lindner exhibited the delivery, preparation and assembling included engineering, statistical calculation and work on scaffolding, the insulation on tanks, on ducts, components and pipelines. The insulation area is 100,000 m<sup>2</sup>.

## **Completed Works**

• Insulation Engineering