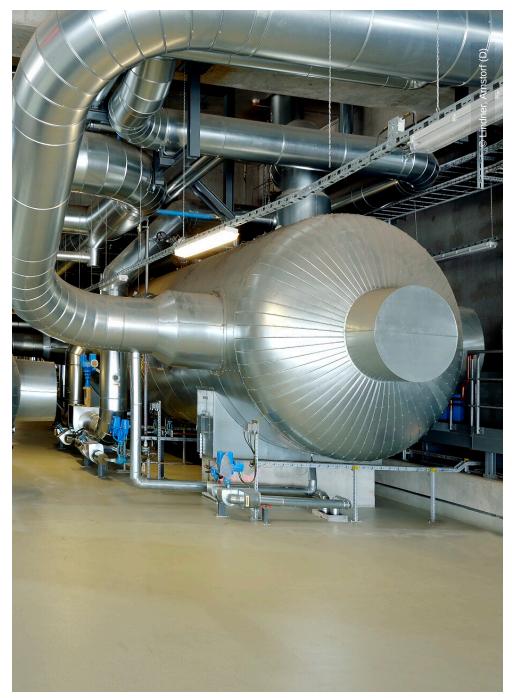

## **Project Description**

In Wilhelmshaven the most modern coal-fired power plant in Europe is developed. The current plant operation is planned for 2012. Lindner exhibited the delivery, preparation and assembling included engineering, statistical calculation and work on scaffolding, the insulation on tanks, on ducts, components and pipelines. The insulation area is 100,000 m<sup>2</sup>.

## **Completed Works**

• Insulation Engineering