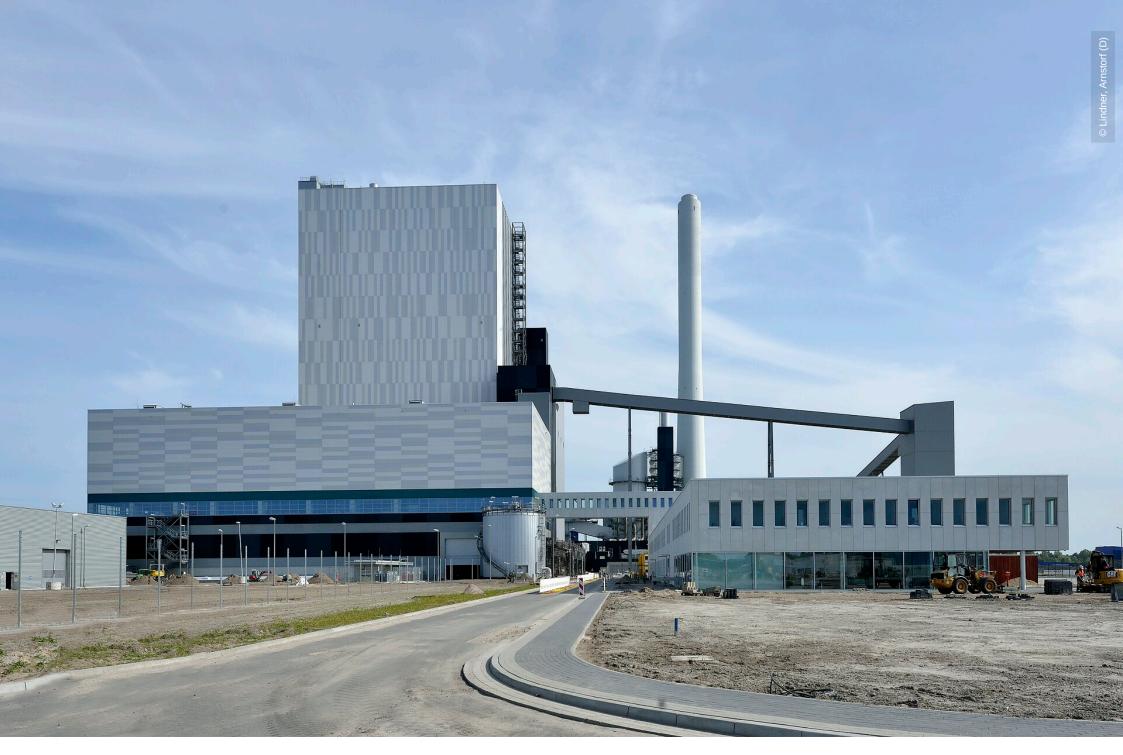

## **CFPP Wilhelmshaven**

Wilhelmshaven, Germany

## **Project Description**

In Wilhelmshaven the most modern coal-fired power plant in Europe is developed. The current plant operation is planned for 2012. Lindner exhibited the delivery, preparation and assembling included engineering, statistical calculation and work on scaffolding, the insulation on tanks, on ducts, components and pipelines. The insulation area is 100,000 m<sup>2</sup>.