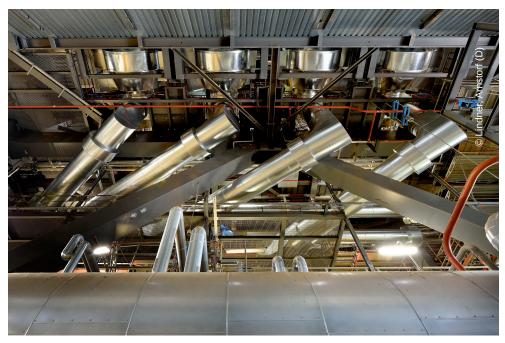

## **Project Description**

In Wilhelmshaven the most modern coal-fired power plant in Europe is developed. The current plant operation is planned for 2012. Lindner exhibited the delivery, preparation and assembling included engineering, statistical calculation and work on scaffolding, the insulation on tanks, on ducts, components and pipelines. The insulation area is 100,000 m<sup>2</sup>.

## **Completed Works**

• Insulation Engineering