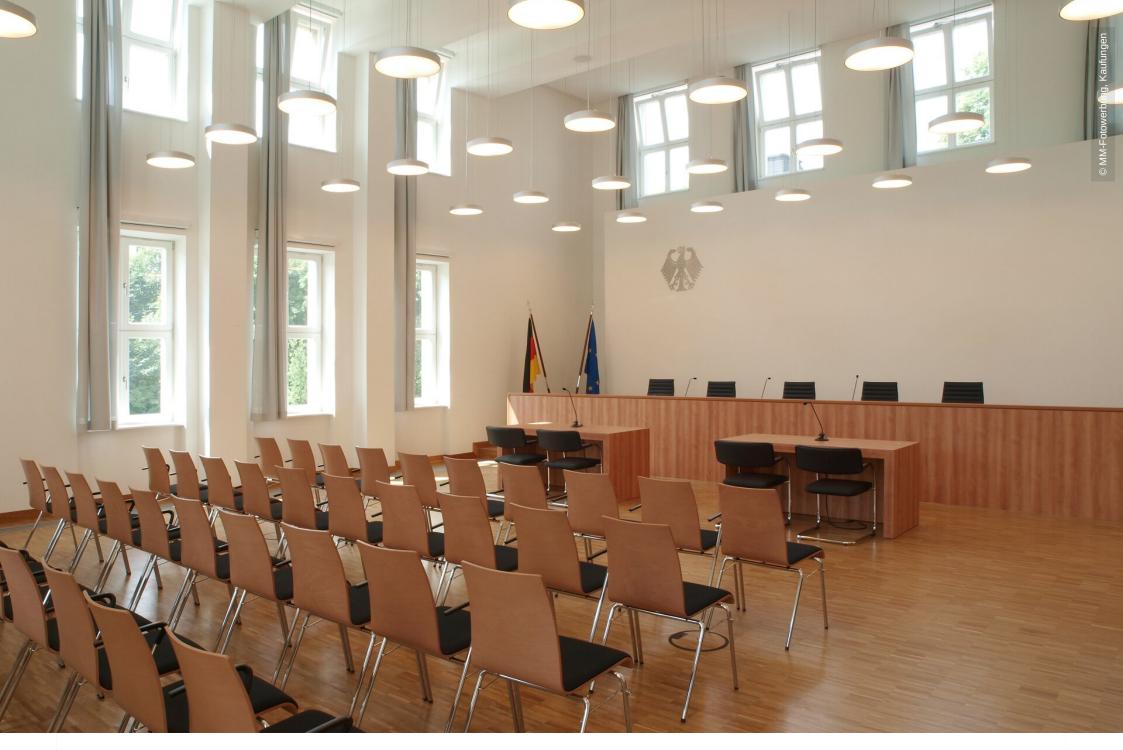

## **Project Description**

The renovated premises of the Federal Social Court were officially inaugurated after two years of construction. Lindner fitted a NORTEC raised floor system with a Lingoplan AL surface in the technical rooms. A factorybonded industrial parquet floor, "American Cherry" was fitted in the conference halls and in the libraries.