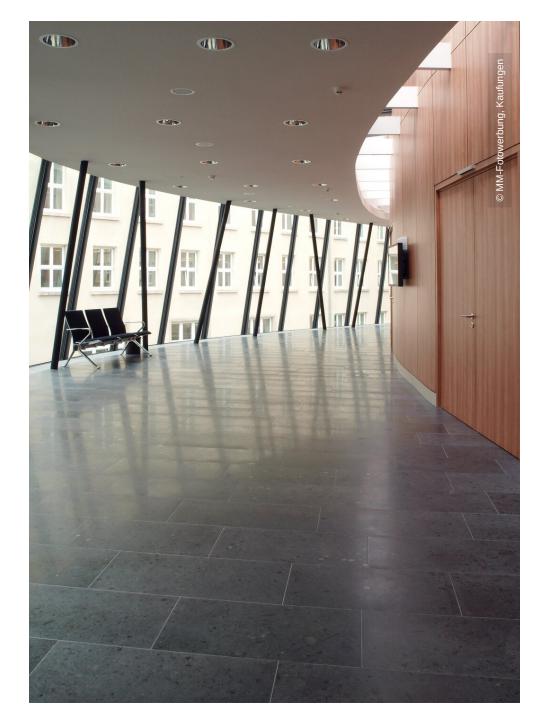

## **Project Description**

The renovated premises of the Federal Social Court were officially inaugurated after two years of construction. Lindner fitted a NORTEC raised floor system with a Lingoplan AL surface in the technical rooms. A factorybonded industrial parquet floor, "American Cherry" was fitted in the conference halls and in the libraries.