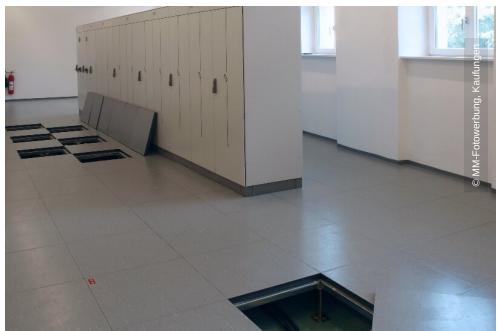

## **Project Description**

The renovated premises of the Federal Social Court were officially inaugurated after two years of construction. Lindner fitted a NORTEC raised floor system with a Lingoplan AL surface in the technical rooms. A factorybonded industrial parquet floor, "American Cherry" was fitted in the conference halls and in the libraries.

#### • Floors

Calcium sulphate panels FLOOR and more® NORTEC