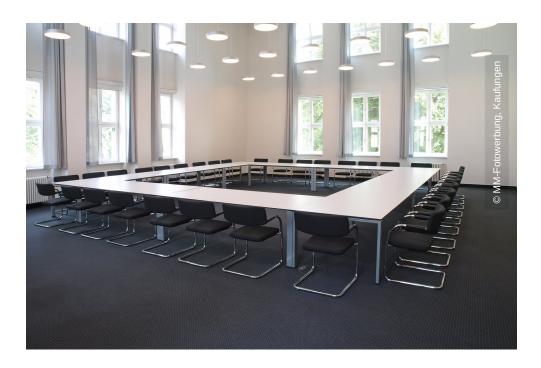

## **Project Description**

The renovated premises of the Federal Social Court were officially inaugurated after two years of construction. Lindner fitted a NORTEC raised floor system with a Lingoplan AL surface in the technical rooms. A factorybonded industrial parquet floor, "American Cherry" was fitted in the conference halls and in the libraries.