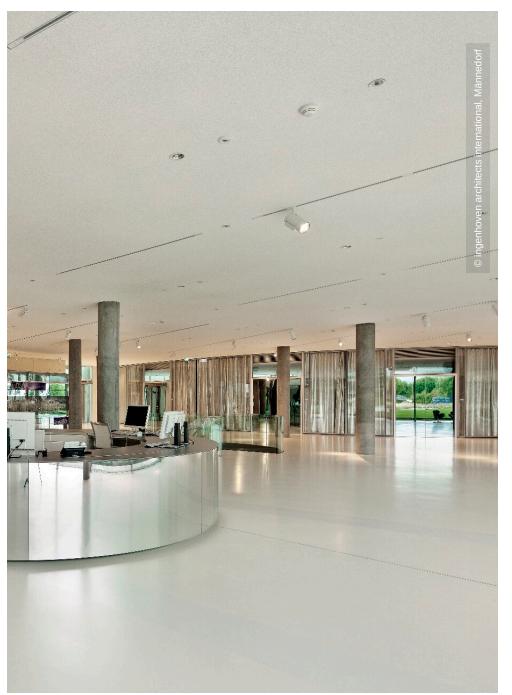

## **Project Description**

Swarovski built a new headquarter including 500 workstations in Männedorf. Lindner was responsible for the interior fit-out of the partitions in the building.