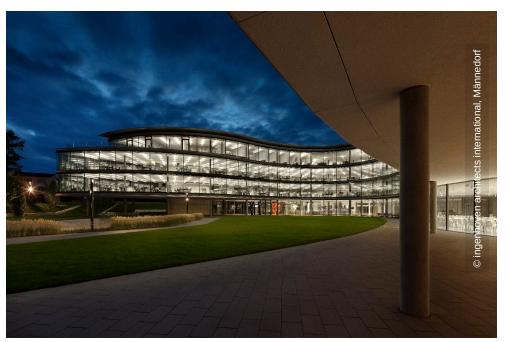

## **Project Description**

Swarovski built a new headquarter including 500 workstations in Männedorf. Lindner was responsible for the interior fit-out of the partitions in the building.