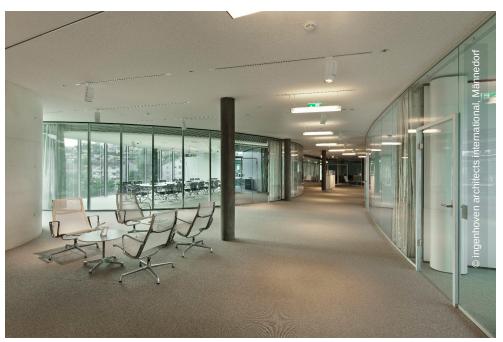

## **Project Description**

Swarovski built a new headquarter including 500 workstations in Männedorf. Lindner was responsible for the interior fit-out of the partitions in the building.

#### Partitions

Partition Systems Glass Doors for Partition Systems Partition Systems Full Panel Lindner Logic 100 Metal