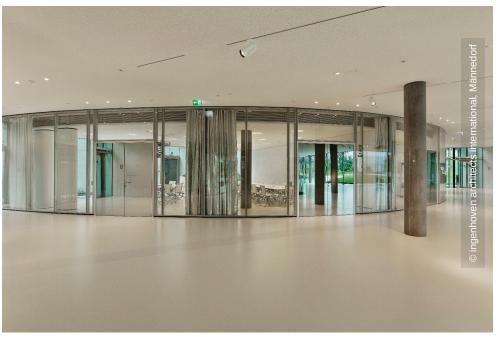

## **Project Description**

Swarovski built a new headquarter including 500 workstations in Männedorf. Lindner was responsible for the interior fit-out of the partitions in the building.

#### Partitions

Partition Systems Glass Doors for Partition Systems Partition Systems Full Panel Lindner Logic 100 Metal