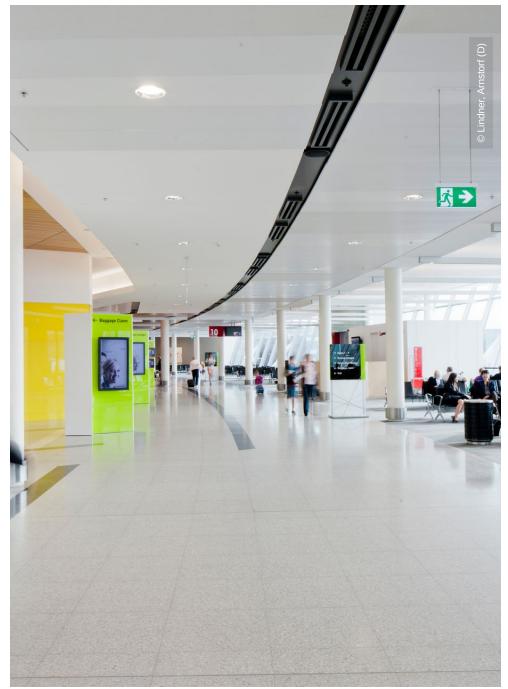

## **Project Description**

Canberra Airport is redeveloping the terminal and the surrounding infrastructure. Lindner supplied 6,000 m² of Hook-On ceilings and recessed lights in the departure and arrivals areas to the Canberra Airport Southern Concourse Extension.

## **Completed Works**

• Ceilings Metal Ceilings

| • | <br>mi | ma | Ir | 20 |
|---|--------|----|----|----|
|   |        |    |    |    |

Integrated luminaires in metal ceilings