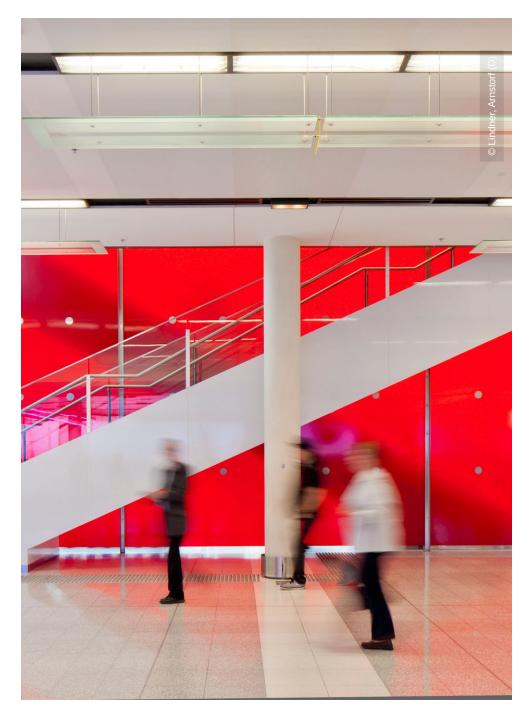

## **Project Description**

Canberra Airport is redeveloping the terminal and the surrounding infrastructure. Lindner supplied 6,000 m² of Hook-On ceilings and recessed lights in the departure and arrivals areas to the Canberra Airport Southern Concourse Extension.

## **Completed Works**

• Ceilings Metal Ceilings

| • | <br>mi | ma | Ir | 20 |
|---|--------|----|----|----|
|   |        |    |    |    |

Integrated luminaires in metal ceilings