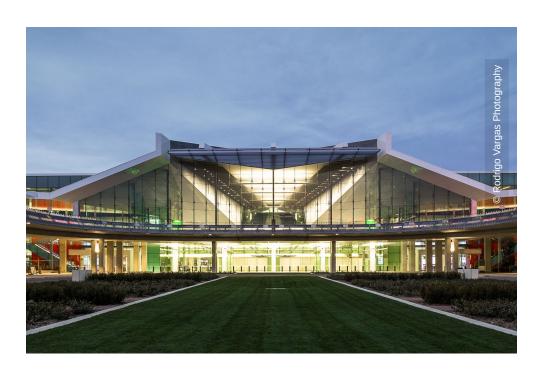

## **Project Description**

Canberra Airport is redeveloping the terminal and the surrounding infrastructure. Lindner supplied 6,000 m² of Hook-On ceilings and recessed lights in the departure and arrivals areas to the Canberra Airport Southern Concourse Extension.