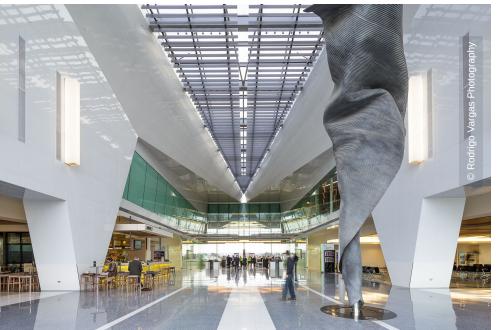

## **Project Description**

Canberra Airport is redeveloping the terminal and the surrounding infrastructure. Lindner supplied 6,000 m² of Hook-On ceilings and recessed lights in the departure and arrivals areas to the Canberra Airport Southern Concourse Extension.