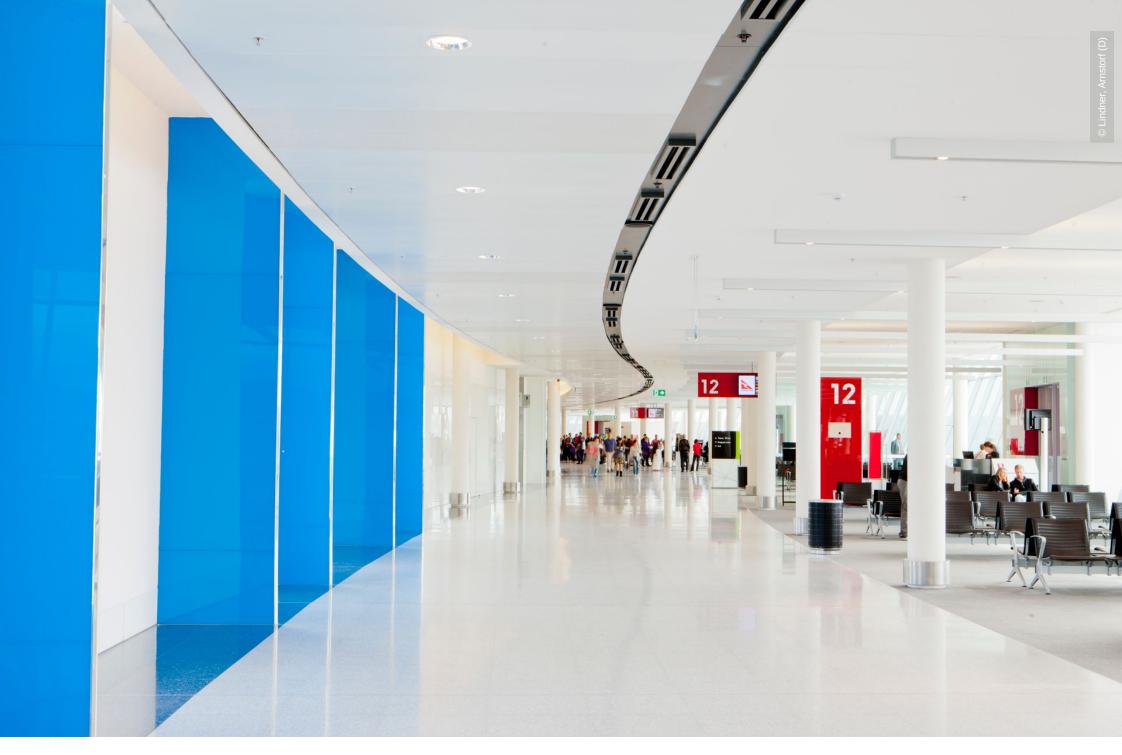

## **Project Description**

Canberra Airport is redeveloping the terminal and the surrounding infrastructure. Lindner supplied 6,000 m² of Hook-On ceilings and recessed lights in the departure and arrivals areas to the Canberra Airport Southern Concourse Extension.

## **Completed Works**

• Ceilings Metal Ceilings

| • | <br>mi | ma | Ir | 20 |
|---|--------|----|----|----|
|   |        |    |    |    |

Integrated luminaires in metal ceilings